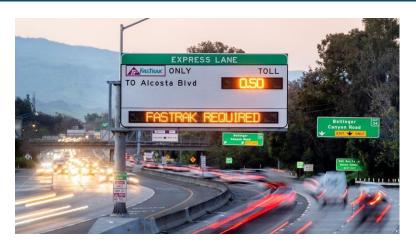

### Highway Improvements Take Many Forms and Address a Variety of Policy Goals

**Pavement & Bridge Rehabilitation** 

**Traffic Safety** 

**Express Lanes** 

**Interchange Modernizations** 

**Goods Movement** 

#### Connectivity

- Express lane conversions (high-occupancy vehicle (HOV) lane or potential general-purpose lane conversion)
- Non-capacity increasing interchange modernization or upgrades
- Traffic operational strategies (non-widening)
- State Route 37 broad recognition of this unique congestion relief and resilience project as a regional priority