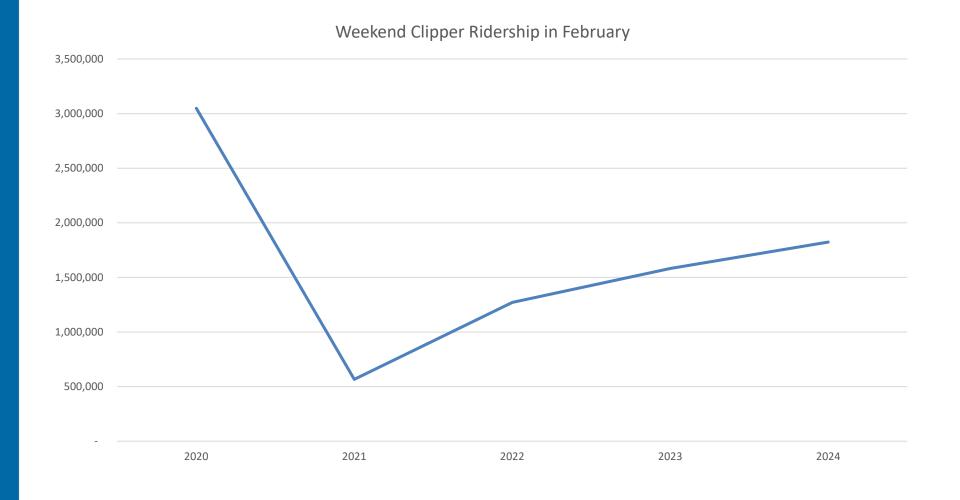

## Clipper weekend ridership dropped during the pandemic but has steadily grown since 2021

**Clipper weekend ridership** has almost completely recovered to Feb 2020 levels for several operators

## Clipper<sup>®</sup> Facts of the Month

Clipper Weekend Ridership Feb 2024 compared to Feb 2020 Clipper Weekend Ridership Feb 2024 compared to Feb 2021