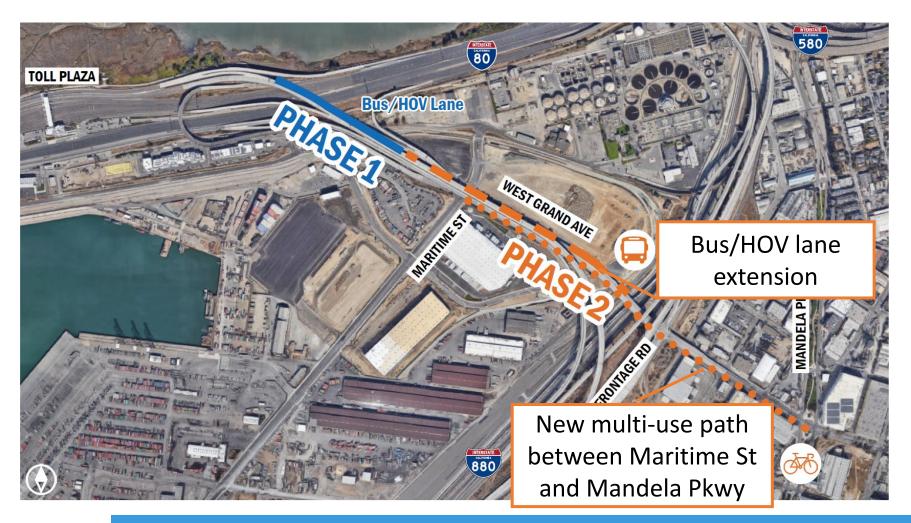

AC Transit 2023

# **Current AM Commute to SF**



Approaches to the Bay Bridge are more congested than the bridge



# **Ongoing BBF Projects**

| No. | Project                                         | Current Phase              |
|-----|-------------------------------------------------|----------------------------|
| 1   | West Grand Bus/HOV Lane Extension               | Final design               |
| 2   | I-580 Westbound HOV Lane Extension              | Environmental              |
| 3   | I-80 Powell Interchange Transit<br>Improvements | Final design               |
| 4   | I-80 Westbound Bus/HOV Lane Project             | Preliminary<br>Engineering |
| 5   | Smart Transbay Transit                          | Planning                   |





#### West Grand Bus/HOV Lane Extension





## I-580 Westbound HOV Lane Extension





## Powell Street & I-80 Westbound Bus/HOV Lane Project Improvements





## Recommended Projects from I-80 Design Alternatives Assessment

- I-80 HOV Lane Hours of Operation
- I-80 HOV Lane Access Restrictions
- I-80 Localized Transit Priority/HOV Strategies
- I-80 Bus-on-Shoulder Feasibility Study





#### I-80 HOV Hours of Operations & HOV Lane Access Restrictions Projects





#### I-80 Localized Transit Priority/ HOV Strategies Project

Example Treatments:

- Ramp/Transit Access Improvements
- Transit Signal Priority
- Bus Stop Improvements
- HOV Bypass Lanes