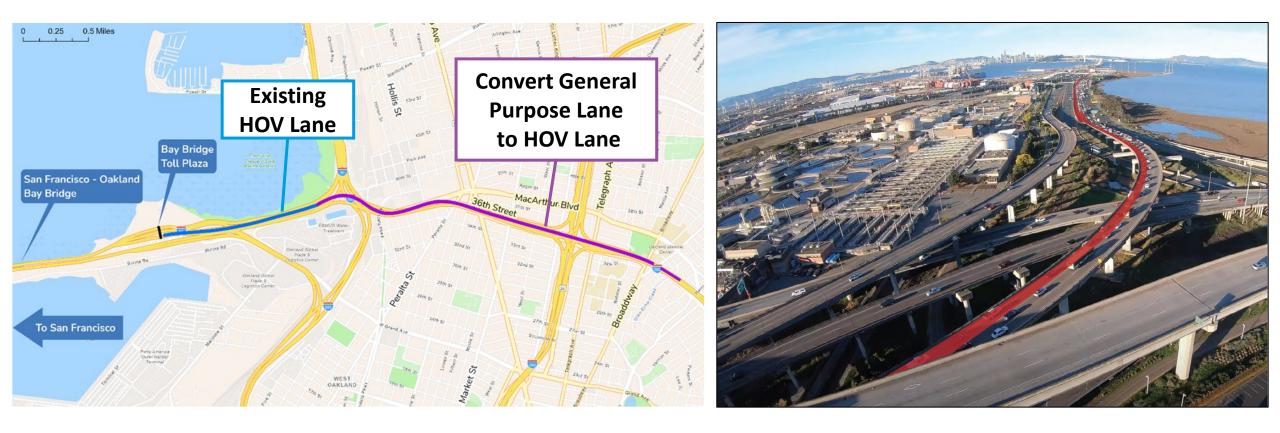

SF**



Approaches to the Bay Bridge are more congested than the bridge



# **Ongoing BBF Projects**

| No. | Project                                         | Current Phase              |
|-----|-------------------------------------------------|----------------------------|
| 1   | West Grand Bus/HOV Lane Extension               | Final design               |
| 2   | I-580 Westbound HOV Lane Extension              | Environmental              |
| 3   | I-80 Powell Interchange Transit<br>Improvements | Final design               |
| 4   | I-80 Westbound Bus/HOV Lane Project             | Preliminary<br>Engineering |
| 5   | Smart Transbay Transit                          | Planning                   |





#### West Grand Bus/HOV Lane Extension





## I-580 Westbound HOV Lane Extension





## Powell Street & I-80 Westbound Bus/HOV Lane Project Improvements





## Recommended Projects from I-80 Design Alternatives Assessment

- I-80 HOV Lane Hours of Operation
- I-80 HOV Lane Access Restrictions
- I-80 Localized Transit Priority/HOV Strategies
- I-80 Bus-on-Shoulder Feasibility Study





#### I-80 HOV Hours of Operations & HOV Lane Access Restrictions Projects





#### I-80 Localized Transit Priority/ HOV Strategies Project

Example Treatments:

- Ramp/Transit Access Improvements
- Transit Signal Priority
- Bus Stop Improvements
- HOV Bypass Lanes