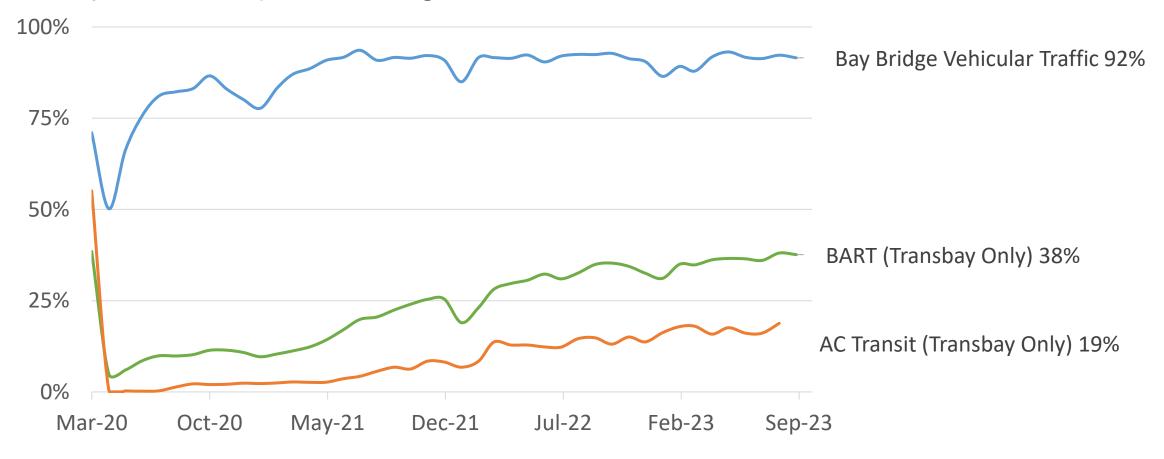

## **Recovery of Traffic vs. Transit**

Monthly volumes compared to analogous months in 2019

Source: MTC, BART AC Transit 2023