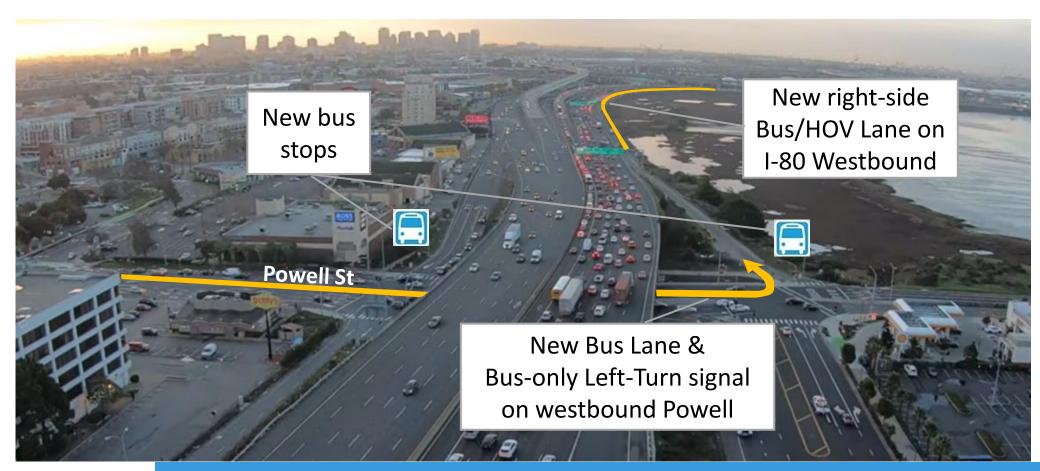

# **Ongoing BBF Projects**

| No. | Project                                         | Current Phase              |
|-----|-------------------------------------------------|----------------------------|
| 1   | West Grand Bus/HOV Lane Extension               | Final design               |
| 2   | I-580 Westbound HOV Lane Extension              | Environmental              |
| 3   | I-80 Powell Interchange Transit<br>Improvements | Final design               |
| 4   | I-80 Westbound Bus/HOV Lane Project             | Preliminary<br>Engineering |
| 5   | Smart Transbay Transit                          | Planning                   |





#### West Grand Bus/HOV Lane Extension





## I-580 Westbound HOV Lane Extension





## Powell Street & I-80 Westbound Bus/HOV Lane Project Improvements





## Recommended Projects from I-80 Design Alternatives Assessment

- I-80 HOV Lane Hours of Operation
- I-80 HOV Lane Access Restrictions
- I-80 Localized Transit Priority/HOV Strategies
- I-80 Bus-on-Shoulder Feasibility Study





#### I-80 HOV Hours of Operations & HOV Lane Access Restrictions Projects





#### I-80 Localized Transit Priority/ HOV Strategies Project

Example Treatments:

- Ramp/Transit Access Improvements
- Transit Signal Priority
- Bus Stop Improvements
- HOV Bypass Lanes