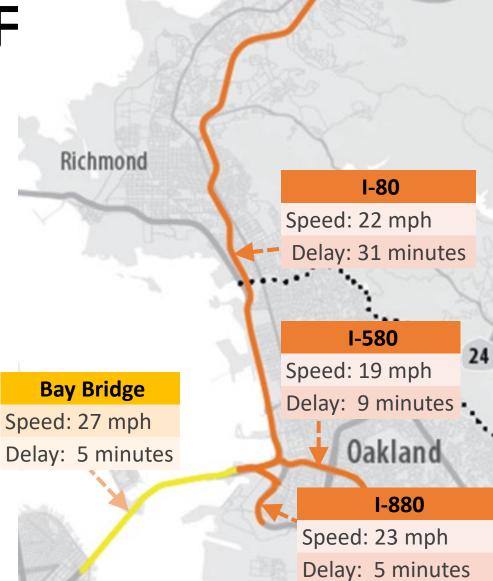

# **Current AM Commute to SF**

Approaches to the Bay Bridge are more congested than the bridge