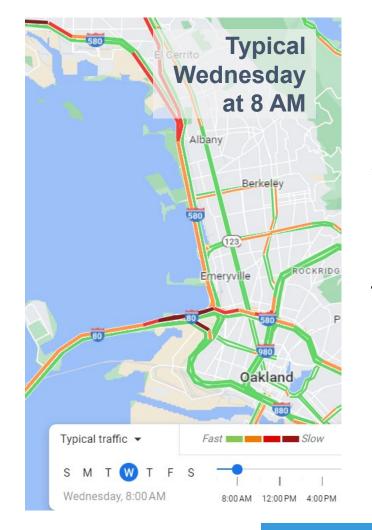

# **Current AM Commute to SF**

Approaches to the Bay Bridge are more congested than the bridge