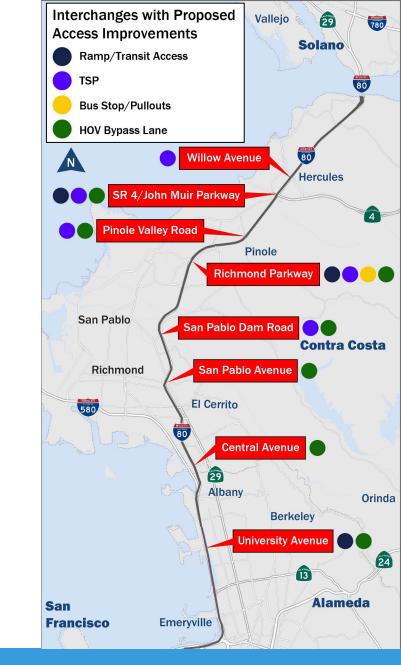

#### I-80 Localized Transit Priority/ HOV Strategies Project

Example Treatments:

- Ramp/Transit Access Improvements
- Transit Signal Priority
- Bus Stop Improvements
- HOV Bypass Lanes