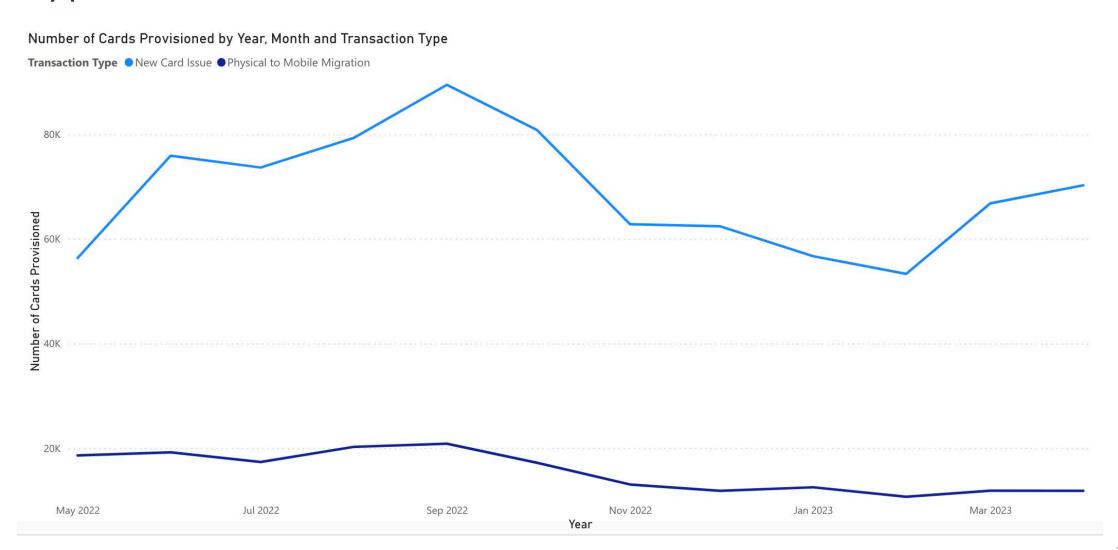

## Mobile Cards Provisioned by Month and Transaction Type

### Mobile Card Usage

Number of Plastic to Mobile Cards Provisioned
Number of New Mobile Cards Provisioned
Number of Trips Made with Mobile Cards