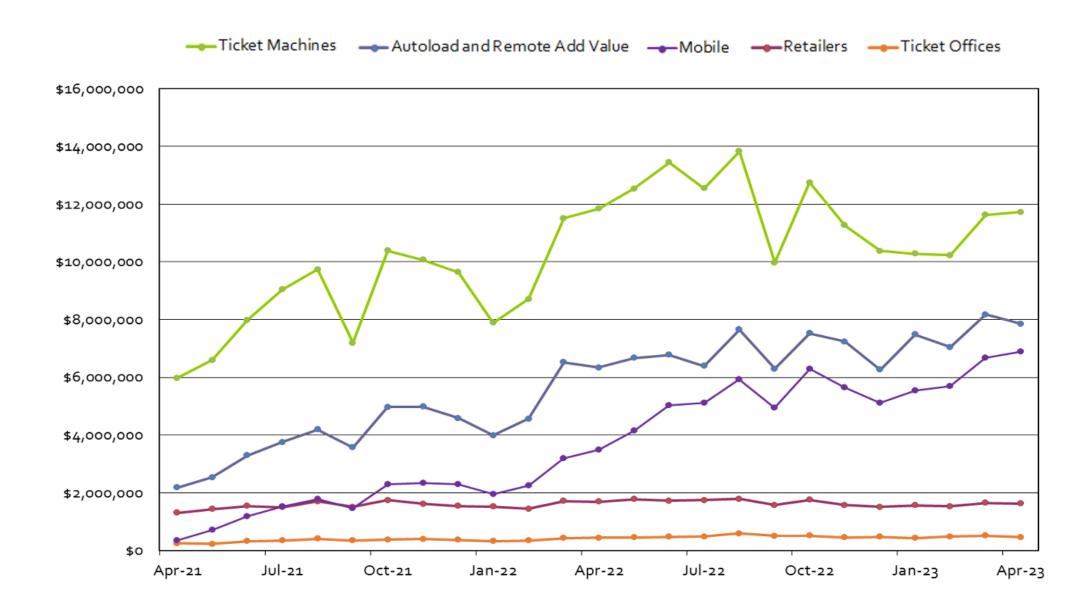

SMART               | 7,185                                    | 35,942                     | 19.99%                       |
| Sonoma              | 1,436                                    | 6,250                      | 22.98%                       |
| Union City          | 2,596                                    | 13,104                     | 19.81%                       |
| VTA                 | 118,934                                  | 755,507                    | 15.74%                       |
| WETA                | 48,690                                   | 112,167                    | 43.41%                       |
| Total               | 2,729,539                                | 10,817,050                 | 25.23%                       |



## Settled Clipper Sales by Channel





### Clipper® Fact of the Month

25%

CLIPPER TRANSACTIONS MADE THROUGH MOBILE DEVICES (APRIL 2023)