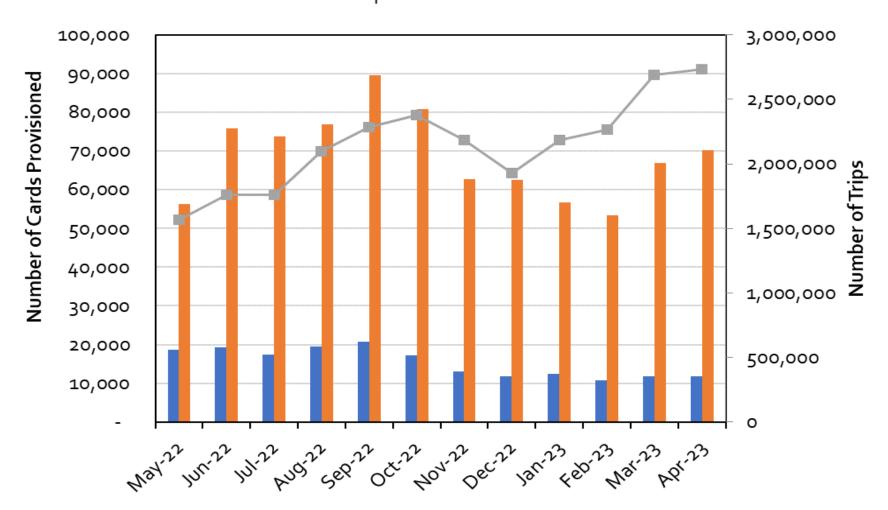

## Mobile Cards Provisioned by Month and Transaction Type

### Mobile Card Usage

Number of Plastic to Mobile Cards Provisioned
Number of New Mobile Cards Provisioned
Number of Trips Made with Mobile Cards