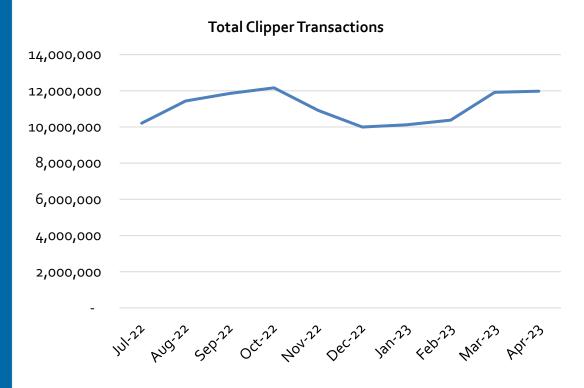

# Clipper® System Transactions, Revenue, and Mobile Card Usage

Charts and Figures Clipper Executive Board May 22, 2023

## Total Clipper Transactions and Revenue by Month







## Mobile Cards Provisioned by Month and Transaction Type





### Mobile Card Usage

Number of Plastic to Mobile Cards Provisioned
Number of New Mobile Cards Provisioned
Number of Trips Made with Mobile Cards





## Mobile Card Trips, Clipper Trips, and Percent Mobile Card Trips by Operator since Mobile Launch & in April 2023

#### Since April 2021 Launch

| Operator Name       | Number of Trips<br>using Mobile<br>Cards | Number of<br>Clipper Trips | Percent Mobile<br>Card Trips |
|---------------------|------------------------------------------|----------------------------|------------------------------|
| AC Transit          | 3,932,725                                | 26,464,380                 | 14.86%                       |
| BART                | 14,639,508