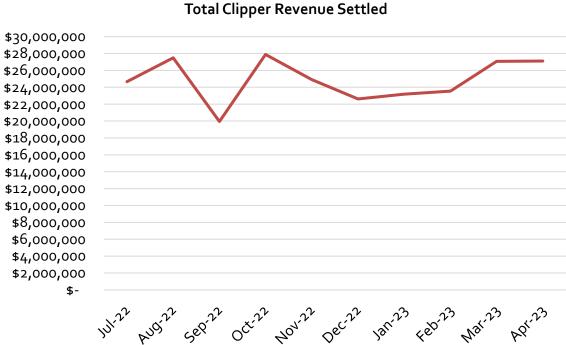

# Clipper® System Transactions, Revenue, and Mobile Card Usage

Charts and Figures Clipper Executive Board May 22, 2023

## Total Clipper Transactions and Revenue by Month







## Mobile Cards Provisioned by Month and Transaction Type





### Mobile Card Usage

Number of Plastic to Mobile Cards Provisioned
Number of New Mobile Cards Provisioned
Number of Trips Made with Mobile Cards





## Mobile Card Trips, Clipper Trips, and Percent Mobile Card Trips by Operator since Mobile Launch & in April 2023

#### Since April 2021 Launch

| Operator Name       | Number of Trips<br>using Mobile<br>Cards | Number of<br>Clipper Trips | Percent Mobile<br>Card Trips |
|---------------------|------------------------------------------|----------------------------|------------------------------|
| AC Transit          | 3,932,725                                | 26,464,380                 | 14.86%                       |
| BART                | 14,639,508