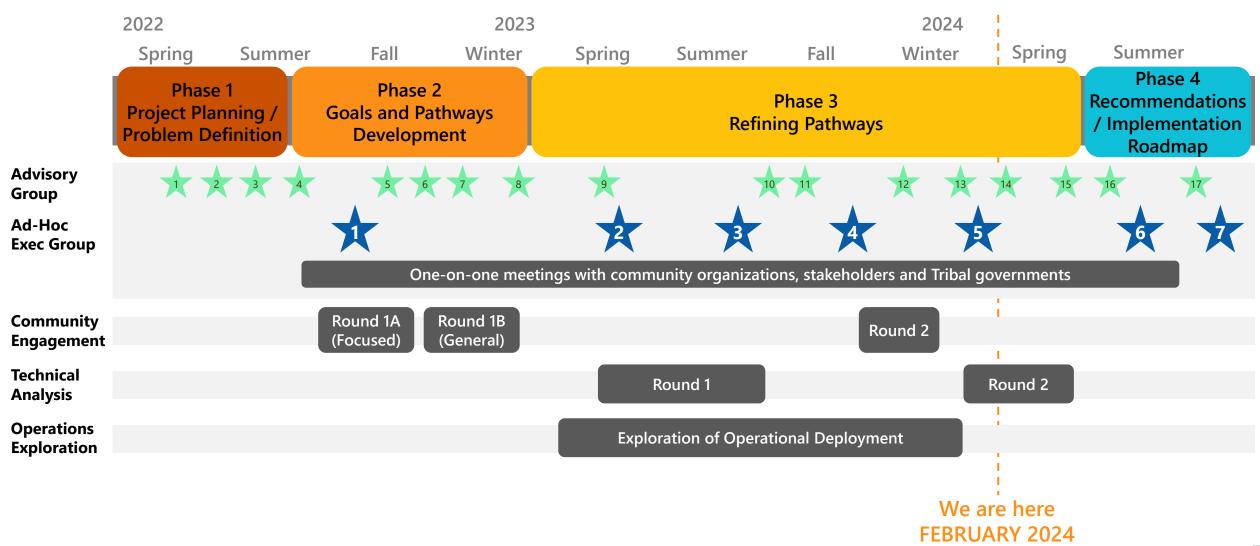

nning (Transit 2050+)

#### Plan Bay Area 2050+:

Targeted refinements to all 29 strategies unrelated to transit (led by MTC/ABAG)

#### **Transit 2050+:**

Comprehensive re-imagining of transit-oriented strategies (co-led by MTC and transit operator team)





METROPOLITAN TRANSPORTATION COMMISSION

## SB 925 (Wiener) Regional Transportation Measure Enabling Legislation

- MTC has endorsed sponsoring a regional transportation revenue measure bill this year.
- Hearings are expected to begin in March.
- Goal is to have bill enacted in 2024 allowing for placement on ballot in 2026.
- Numerous policy questions need to be resolved and the Policy Advisory Council can help inform MTC's approach.
- Staff intends to bring a monthly SB 925 update to the Council.

## NextGen Freeway Study Timeline



## Engagement/Program Design to Address Equity



## **Equity Bench**









### **Discussion**





METROPOLITAN TRANSPORTATION COMMISSION