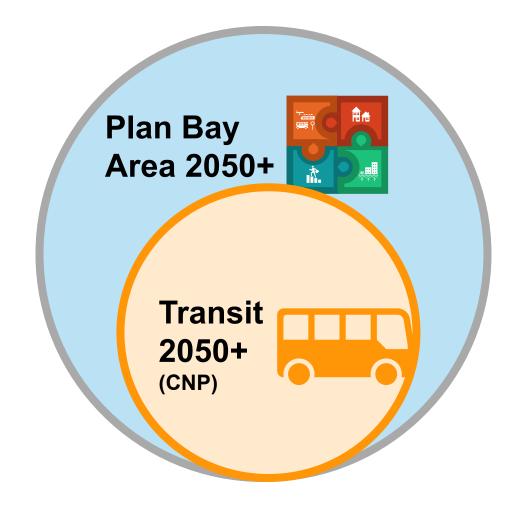

## Plan Bay Area Update (PBA2050+) and Connected Network Planning (Transit 2050+)

#### Plan Bay Area 2050+:

Targeted refinements to all 29 strategies unrelated to transit (led by MTC/ABAG)

#### **Transit 2050+:**

Comprehensive re-imagining of transit-oriented strategies (co-led by MTC and transit operator team)

METROPOLITAN TRANSPORTATION COMMISSION