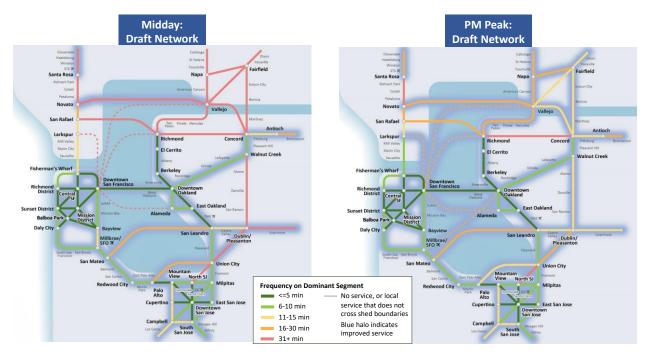

## Draft Transit 2050+ Network: Year 2050 Frequencies

The Draft Transit 2050+ Network outlines how to make trips faster and more frequent at all times of day and how to connect more communities by bus, train or ferry.