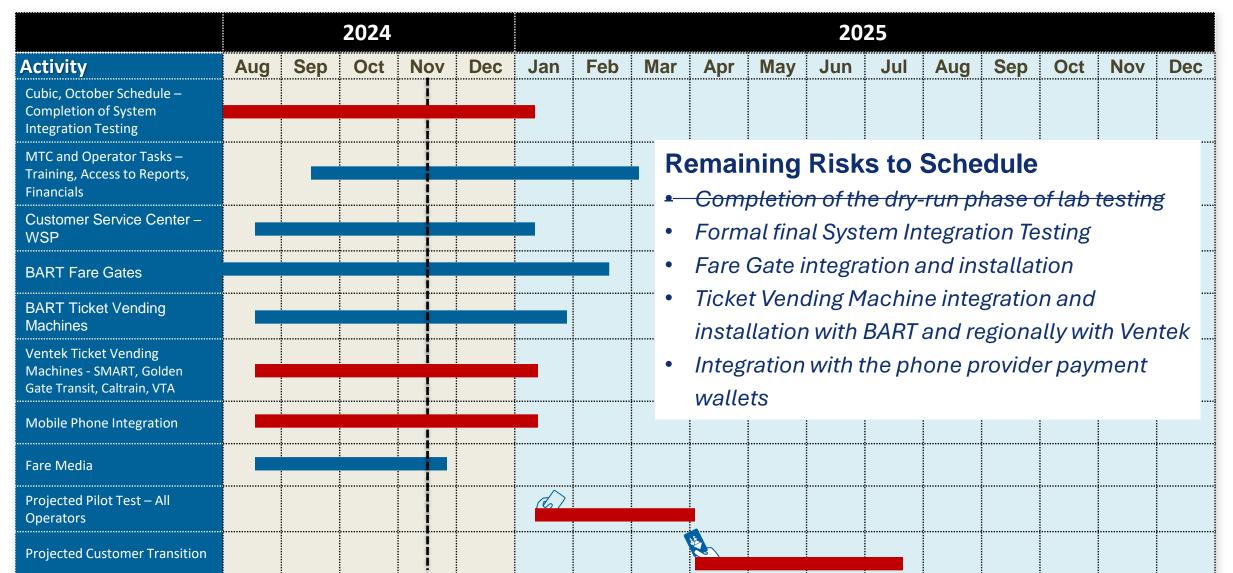

Inspection Device

- Plan for remaining 16 modules
  - 4-5 per week for 4 weeks
  - Emphasis will be placed on TVMs, website and app to round out pilot customer experience
- Immediate transition to Pilot Testing during February and March



# System Integration Testing Detail

- Test events have been scheduled nearly every business day since the last CEB, and rapid progress is being made
- Onsite efforts from Australian team has completed the remaining C2 features in the legacy faregates and TVMs
- Constant communication with mobile wallet providers has resulted in validation of several additional features in the production system
- Planning is underway for remaining production system updates to make tested features available for pilot



### • Focus on next 30 days



### Focus on Risks