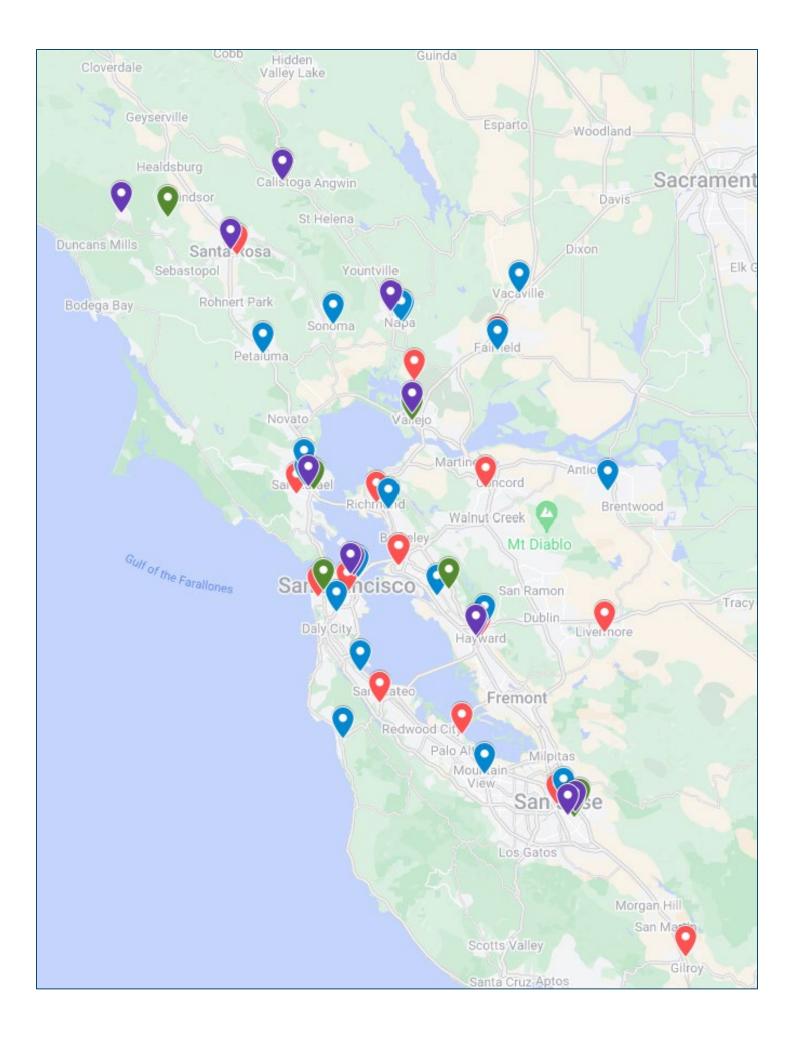

## Map of Geographic Reach of Plan Bay Area 2050+ Engagement Activities

The map on the following page illustrates the geographic reach of Plan Bay Area 2050+ engagement activities. The pop-up workshops from summer 2023 engagement – during the first round of Plan Bay Area 2050+ engagement – are shown in **red** for reference purposes.

Blue: MTC-ABAG pop-up workshops

Summer 2024 engagement activities are shown as follows:

- **Green**: pop-up workshops hosted in partnership with community-based organizations (CBOs)
- Purple: activities hosted in partnership with CBOs, including discussion groups and presentations

Sixteen additional activities are not indicated on the map because they were either convened virtually or they were hosted in the same location.