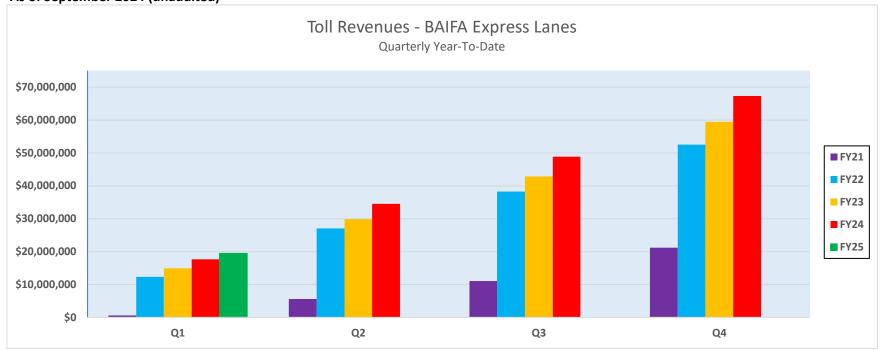

BAIFA Operating
Toll Revenues - Graphs

BAIFA Operating
Paid Trip Count - Graphs
As of September 2024 (unaudited)