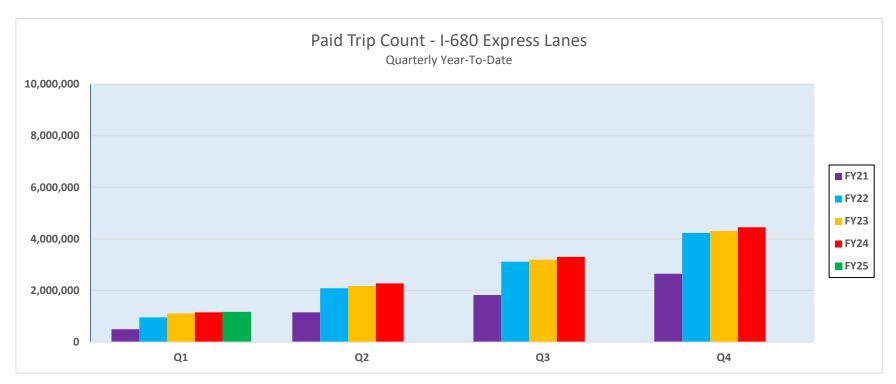

BAIFA Operating
Toll Revenues - Graphs

BAIFA Operating
Paid Trip Count - Graphs
As of September 2024 (unaudited)