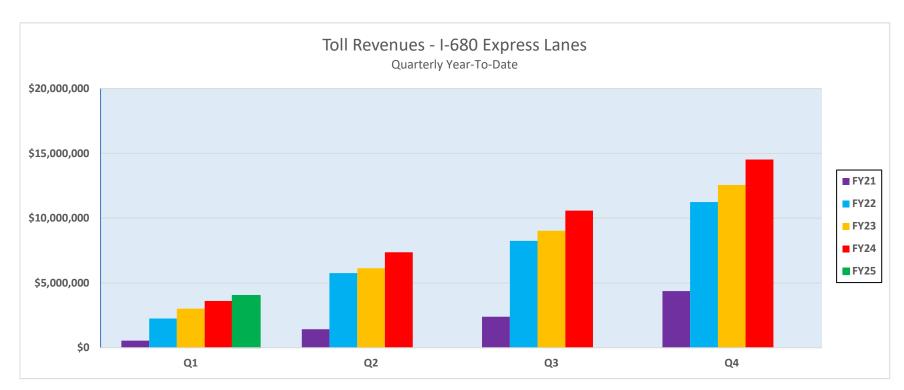

BAIFA Operating
Toll Revenues - Graphs

BAIFA Operating
Paid Trip Count - Graphs
As of September 2024 (unaudited)