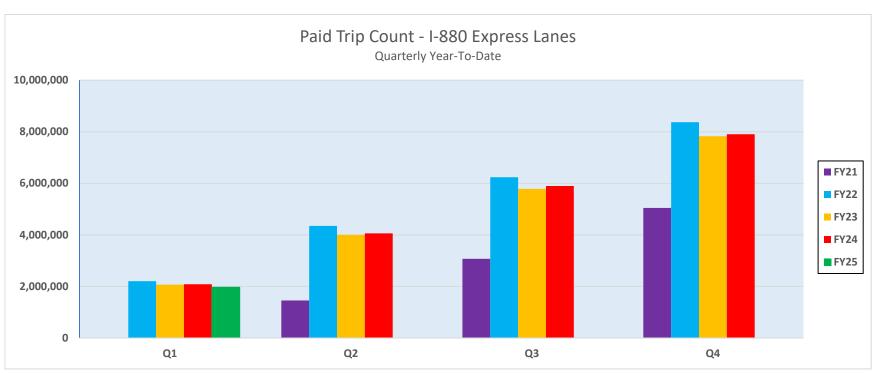

BAIFA Operating
Toll Revenues - Graphs

BAIFA Operating
Paid Trip Count - Graphs
As of September 2024 (unaudited)