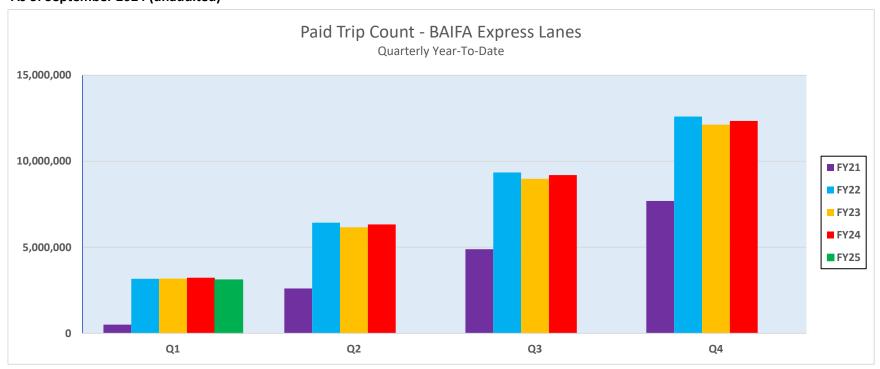

BAIFA Operating
Toll Revenues - Graphs

BAIFA Operating
Paid Trip Count - Graphs
As of September 2024 (unaudited)