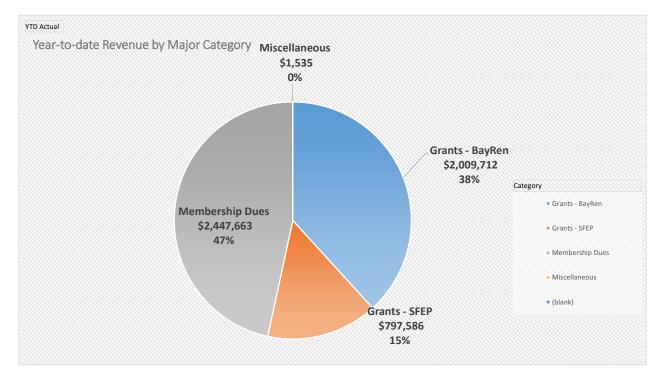

## Report by Program of Net Income/(Net Loss) July 2021 - Aug 2021 Unaudited (17% of year)

| Fund                    | Approved FY22<br>Budget | Year-To-Date<br>Revenues | Year-To-Date<br>Expenses | YTD Net Income/(Net<br>Loss) | % of<br>Expense<br>Budget |
|-------------------------|-------------------------|--------------------------|--------------------------|------------------------------|---------------------------|
| ABAG Admin              | 4,235,633               | 2,448,285                | 453,207                  | 1,995,078                    | 11%                       |
| BayRen - Energy         | 24,777,759              | 2,009,712                | 2,009,867                | (155)                        | 8%                        |
| SF Estuary Partnership  | 12,985,675              | 797,586                  | 830,750                  | (33,164)                     | 6%                        |
| San Francisco Bay Trail | 173,480                 | 913                      | -                        | 913                          | 0%                        |
| Total                   | 42,172,547              | 5,256,496                | 3,293,824                | 1,962,672                    | 8%                        |