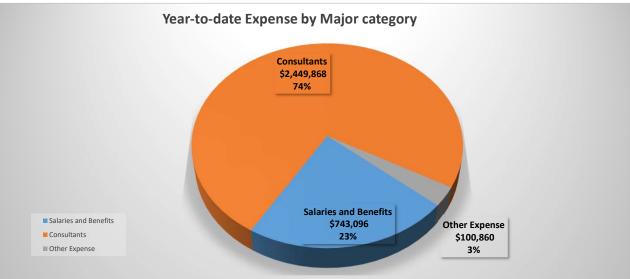

## Report by Program of Net Income/(Net Loss) July 2021 - Aug 2021 Unaudited (17% of year)

| Fund                    | Approved FY22<br>Budget | Year-To-Date<br>Revenues | Year-To-Date<br>Expenses | YTD Net Income/(Net<br>Loss) | % of<br>Expense<br>Budget |
|-------------------------|-------------------------|--------------------------|--------------------------|------------------------------|---------------------------|
| ABAG Admin              | 4,235,633               | 2,448,285                | 453,207                  | 1,995,078                    | 11%                       |
| BayRen - Energy         | 24,777,759              | 2,009,712                | 2,009,867                | (155)                        | 8%                        |
| SF Estuary Partnership  | 12,985,675              | 797,586                  | 830,750                  | (33,164)                     | 6%                        |
| San Francisco Bay Trail | 173,480                 | 913                      | -                        | 913                          | 0%                        |
| Total                   | 42,172,547              | 5,256,496                | 3,293,824                | 1,962,672                    | 8%                        |