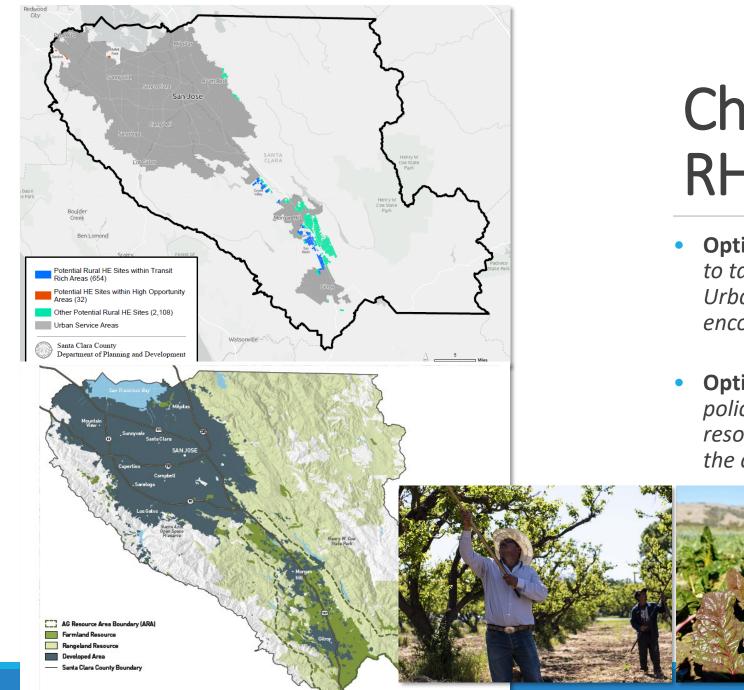

#### Choices to meet RHNA Allocation

- **Option 1:** Initiate updates to existing policies for County to take credit for housing production in unincorporated Urban Service Areas & undo longstanding policies encouraging annexation by the adjacent cities
- **Option 2:** Amend long established and successful policies in preventing urban sprawl and promoting resource conservation to build housing in rural parts of the county.