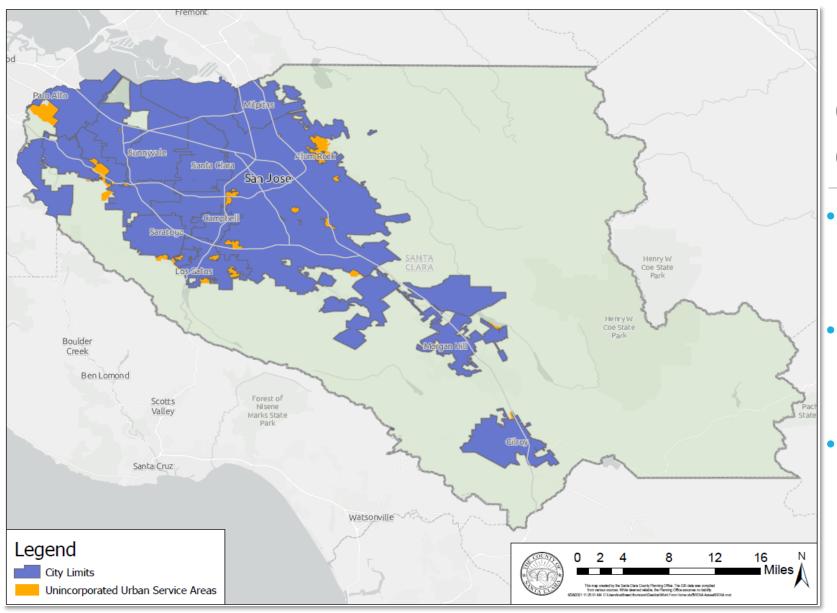

### Results of County's Policies since 1995

- All Unincorporated Urban Service Areas are planned for and serviced by Cities;
- Over **380** parcels in unincorporated county identified as Housing Element sites by individual cities in the last two RHNA Cycles;
- More than **10,000** new housing units have been built and annexed by cities since 1995 including several Affordable Housing Projects.
- Held the line on Urban Sprawl