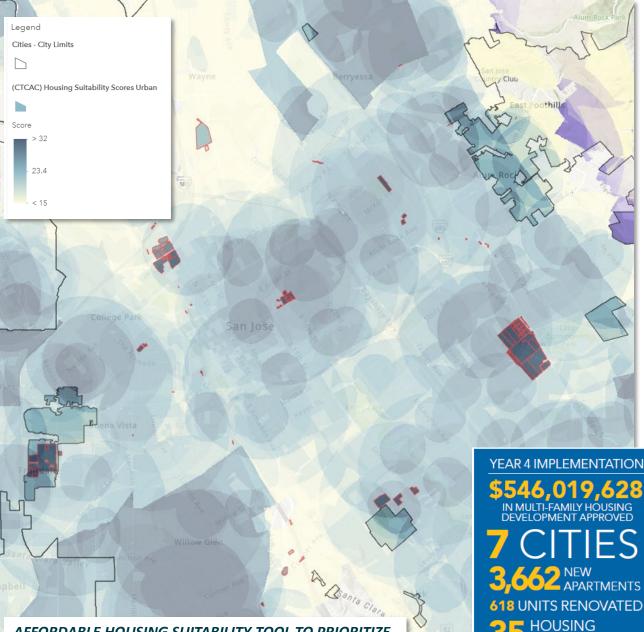

AFFORDABLE HOUSING SUITABILITY TOOL TO PRIORITIZE HOUSING PROJECTS ON COUNTY-OWNED LANDS

#### County's Commitment to Building Affordable Housing

- Office of Supportive Housing (OSH) utilized Measure A funds to build over 3600 new apartments in 7 Cities
- Adopted Inclusionary Housing Ordinance that requires affordable units be built within small subdivision projects
- Housing Suitability Priority Tool under development to assist OSH in prioritizing County-owned land for housing development