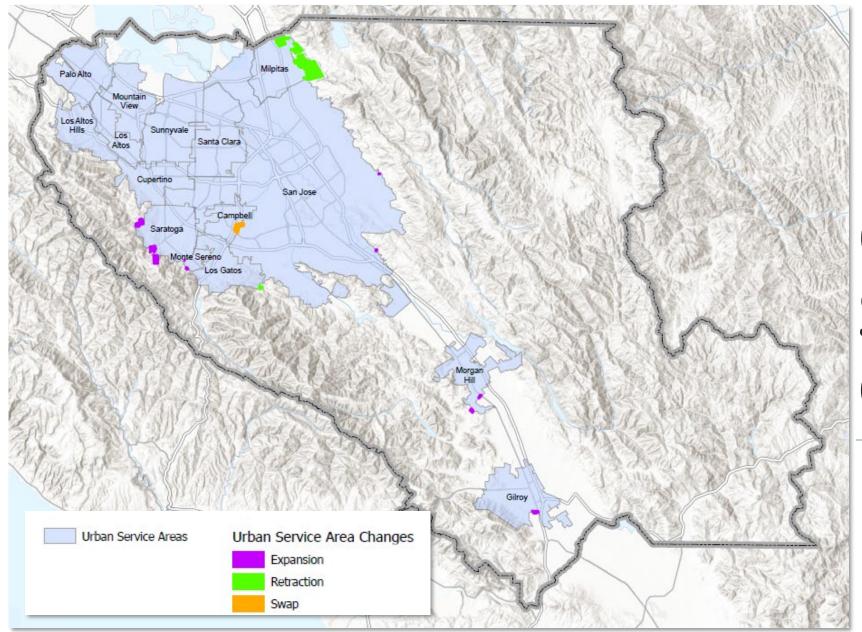

### Results of County's Policies since 1995

- All Unincorporated Urban Service Areas are planned for and serviced by Cities;
- Over **380** parcels in unincorporated county identified as Housing Element sites by individual cities in the last two RHNA Cycles;
- More than **10,000** new housing units have been built and annexed by cities since 1995 including several Affordable Housing Projects.
- Held the line on Urban Sprawl