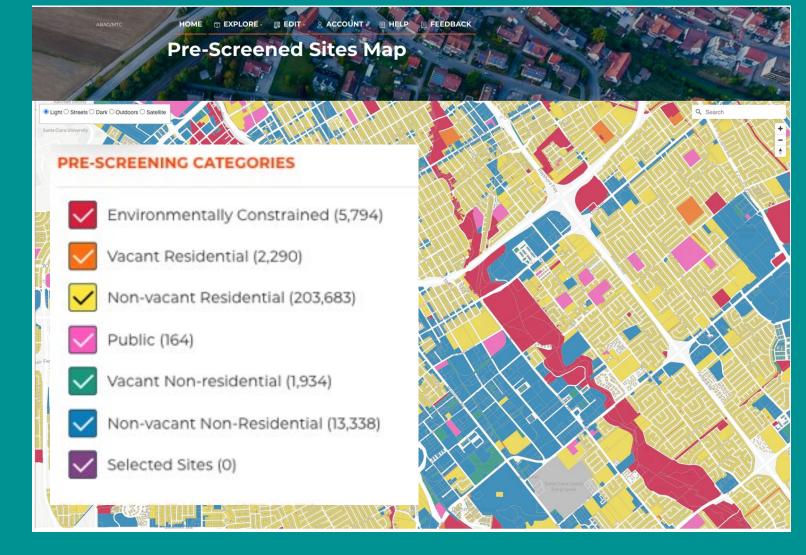

## Housing Element Site Selection Tool (HESS)

 1.0 Update: New Site Characteristics Categories

RealisticCapacity

AFFH Layers