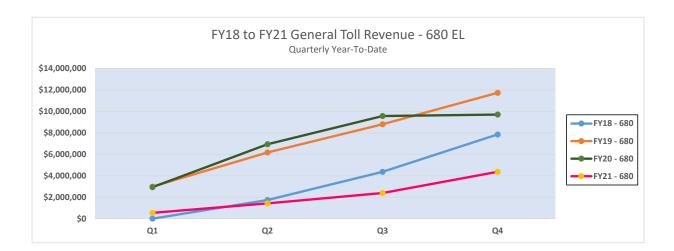

### **I-680 Operating:**

Year-end operating revenue was \$8.0 million, 99% of the FY 2020-21 budget. Traffic is still below the pre-pandemic level but began to rise in the last quarter. Toll revenue was \$4.4 million, or 63% of the budget. Violation revenue was \$3.6 million, which is well above the budget estimate of \$850 thousand. Violation revenue includes invoices from FY 2019-20 and FY 2020-21 because violation notices were delayed from the start of the pandemic in March 2020 through the second half of FY 2020-21 when invoicing and collection were resumed.

Total operating expense was \$6.5 million or only 38% of the adopted budget. The lower operating cost was the result of the lower traffic levels and helped avoid the operating loss projected in the FY 2020-21 budget.

As of the year-end FY2020-21, I-680 Express Lane had an operating surplus of \$1.6 million, before depreciation. The actual yearend operating surplus compares quite favorably to the \$8.7 million operating deficit anticipated in the approved budget.

Net operating income after depreciation is a deficit of \$3.3 million.