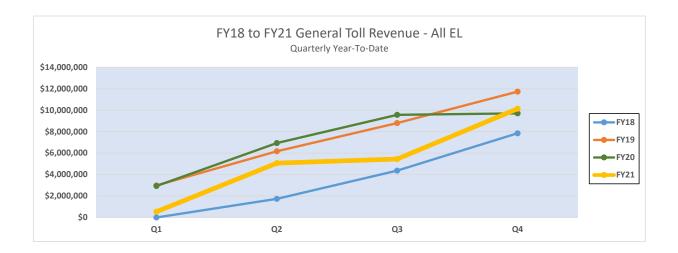

### **Background:**

Attached are the BAIFA financial statements for the fourth quarter ending on June 30, 2021 (unaudited).

Preliminary (unaudited) total revenue for BAIFA for the Fiscal Year 2020-21 is \$29.8 million with total operating expense of \$12.6 million. The combined I-680 and I-880 lanes generated an operating surplus of \$17.2 million, before depreciation. Net operating income after depreciation expense of \$7.1 million is \$10.1 million. This surplus will be transferred into the designated reserve that currently has an estimated balance of \$15.6 million as of July 1, 2020.