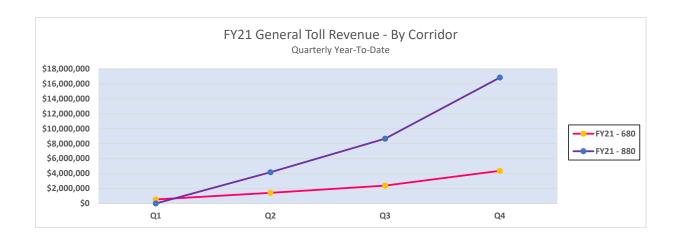

### **I-680 Operating:**

Year-end operating revenue was \$8.0 million, 99% of the FY 2020-21 budget. Traffic is still below the pre-pandemic level but began to rise in the last quarter. Toll revenue was \$4.4 million, or 63% of the budget. Violation revenue was \$3.6 million, which is well above the budget estimate of \$850 thousand. Violation revenue includes invoices from FY 2019-20 and FY 2020-21 because violation notices were delayed from the start of the pandemic in March 2020 through the second half of FY 2020-21 when invoicing and collection were resumed.

### I-880 Operating:

The I-880 Express Lane opened in the fall of 2020. Year-end total revenue collected was a substantial \$21.8 million in the first nine months of operation. Total revenue consisted of \$16.8 million of toll revenue and \$4.9 million in violation revenue. Total operating expense was \$6.2 million leaving an operating surplus of \$15.6 million, before depreciation.

Year-end FY 2020-21 resulted in a significant favorable net operating surplus of \$13.4 million in the first year of operations.

The lane opened without an operating budget with the startup expense budget still carried as part of the capital development.