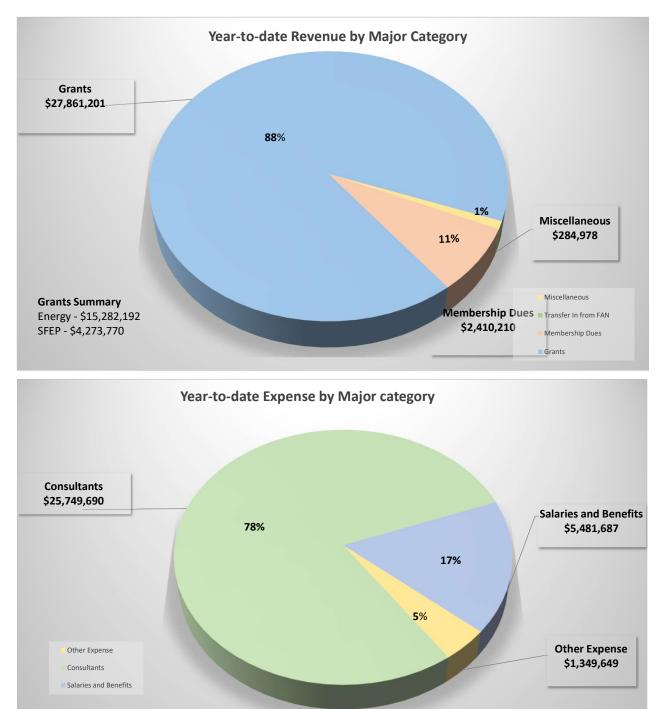

## Report by Program of Net Income/(Net Loss) July 2020 - June 2021 Unaudited (100% of year)

| Fund                   | Approved FY21<br>Budget | Year-To-Date<br>Revenues | Year-To-Date<br>Expenses | YTD Net Income/(Net<br>Loss) | % of<br>Expense<br>Budget |
|------------------------|-------------------------|--------------------------|--------------------------|------------------------------|---------------------------|
| ABAG Admin             | 4,282,483               | 2,455,898                | 4,254,537                | (1,798,639)                  | 99%                       |
| BayRen - Energy        | 22,863,103              | 21,131,100               | 21,260,540               | (129,440)                    | 93%                       |
| SF Estuary Partnership | 21,350,496              | 6,969,391                | 7,065,949                | (96,558)                     | 33%                       |
| Total                  | 48,496,082              | 30,556,389               | 32,581,026               | (2,024,637)                  | 67%                       |