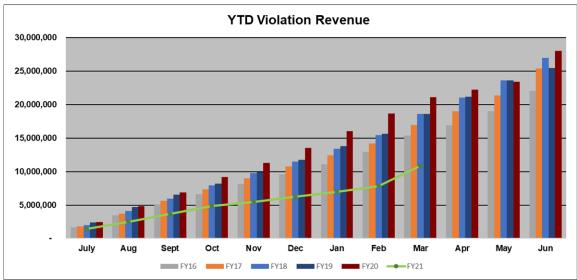

**Expense:** Total operating expense is \$240 million at the end of the third quarter, or 38% of the approved budget.

There are no expenses recorded for Caltrans operating costs given toll collection has been suspended all year. The cost savings in the Caltrans operation will be used on the new invoicing process. The cost of the customer service center is expected to increase in the second half of the year as the invoicing process picks up.