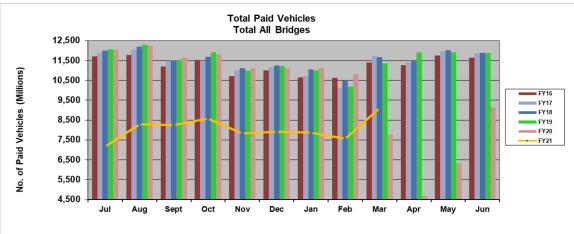

As of March 31, total traffic was approximately 82 million vehicles. Although that is only 80% of the traffic for FY2020 for the same period, a steady recovery has been seen on all seven BATA managed toll bridges.