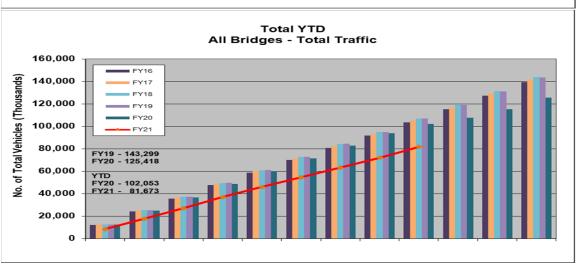

As of March 31, total traffic was approximately 82 million vehicles. Although that is only 80% of the traffic for FY2020 for the same period, a steady recovery has been seen on all seven BATA managed toll bridges.