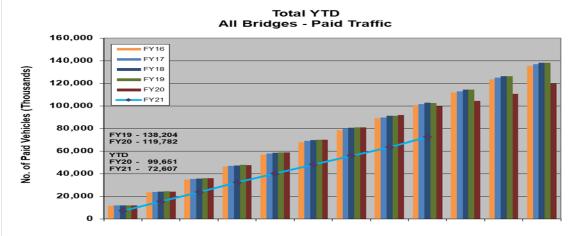

As of March 31, total traffic was approximately 82 million vehicles. Although that is only 80% of the traffic for FY2020 for the same period, a steady recovery has been seen on all seven BATA managed toll bridges.