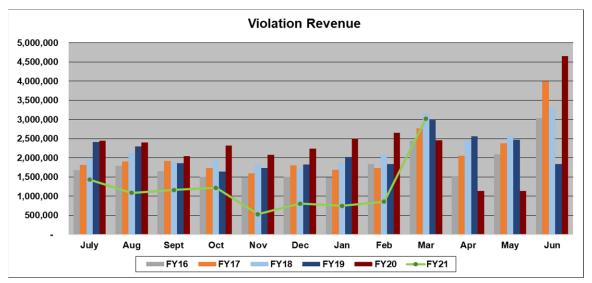

**Expense:** Total operating expense is \$240 million at the end of the third quarter, or 38% of the approved budget.

There are no expenses recorded for Caltrans operating costs given toll collection has been suspended all year. The cost savings in the Caltrans operation will be used on the new invoicing process. The cost of the customer service center is expected to increase in the second half of the year as the invoicing process picks up.