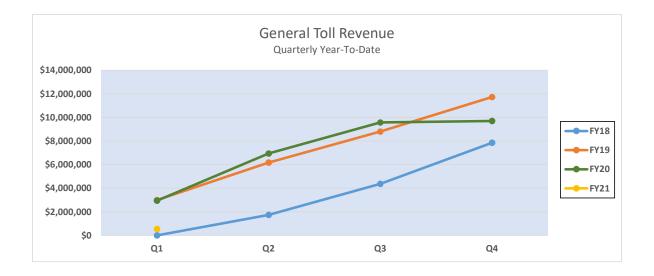

## BAIFA Operating Budget As of September 2020

|                                                     | Curent Budget |         |              |             |         |              |            |
|-----------------------------------------------------|---------------|---------|--------------|-------------|---------|--------------|------------|
|                                                     | FY 2020-21    | Actual  | Balance      | % of Budget | Year    |              | YTD Total  |
|                                                     | Budget        | YTD     | Over/(Under) | (YTD/Bud)   | Expired | Encumbrances | (Enc+YTD)  |
| Revenue:                                            |               |         |              |             |         |              |            |
| 1 General Toll Revenue                              | 6,944,327     | 541,153 | (6,403,174)  | 7.8%        | 25.0%   | 0            | 541,153    |
| 2 Violation Revenue                                 | 850,407       | 368,474 | (481,933)    | 43.3%       | 25.0%   | 0            | 368,474    |
| 3 Interest Revenue                                  | 328,750       | 2,334   | (326,416)    | 0.7%        | 25.0%   | 0            | 2,334      |
| Total Revenue                                       | 8,123,484     | 911,961 | (7,211,523)  | 11.2%       | 25.0%   | 0            | 911,961    |
| Expense:                                            |               |         |              |             |         |              |            |
| FasTrak Operations and Maintenance                  |               |         |              |             |         |              |            |
| 1 RCSC Operations                                   | 1,754,779     | 107,219 | (1,647,560)  | 6.1%        | 25.0%   | 617,667      | 724,886    |
| 2 Banking/Credit Card Fees                          | 315,000       | 0       | (315,000)    | 0.0%        | 25.0%   | 122,499      | 122,499    |
| 3 BATA Finanical Services                           | 135,000       | 0       | (135,000)    | 0.0%        | 25.0%   | 180,120      | 180,120    |
| 4 Collections/DMV Expenses                          | 360,000       | 0       | (360,000)    | 0.0%        | 25.0%   | 96,000       | 96,000     |
| FasTrak O&M Subtotal                                | 2,564,779     | 107,219 | (2,457,560)  | 4.2%        | 25.0%   | 1,016,286    | 1,123,505  |
| Express Lanes & Backhaul Operations and Maintenance |               |         |              |             |         |              |            |
| 5 Operating Center                                  | 415,885       | 79,268  | (336,617)    | 19.1%       | 25.0%   | 345,112      | 424,380    |
| 6 California Highway Patrol Enforcement             | 495,000       | 23,017  | (471,983)    | 4.6%        | 25.0%   | 904,507      | 927,524    |
| 7 Roadway Maintenance                               | 1,757,725     | 44,010  | (1,713,715)  | 2.5%        | 25.0%   | 4,858,309    | 4,902,319  |
| 8 Toll System Operations & Maintenance              | 2,082,200     | 0       | (2,082,200)  | 0.0%        | 25.0%   | 3,099,911    | 3,099,911  |
| 9 Utility Service                                   | 100,000       | 5,865   | (94,135)     | 5.9%        | 25.0%   | 53,229       | 59,094     |
| Express Lanes and Backhaul O&M Subtotal             | 4,850,810     | 152,160 | (4,698,650)  | 3.1%        | 25.0%   | 9,261,068    | 9,413,228  |
| Express Lanes Administration                        |               |         |              |             |         |              |            |
| 10 Salaries, Benefits & Overhead                    | 2,528,509     | 416,427 | (2,112,082)  | 16.5%       | 25.0%   | 0            | 416,427    |
| 11 Professional/Consultant Service                  | 602,920       | 50,250  | (552,670)    | 8.3%        | 25.0%   | 345,142      | 395,392    |
| 12 Audit/Accounting                                 | 112,000       | 22,627  | (89,373)     | 20.2%       | 25.0%   | 0            | 22,627     |
| 13 Insurance                                        | 182,000       | 1,230   | (180,770)    | 0.7%        | 25.0%   | 0            | 1,230      |
| 14 Other                                            | 70,800        | 1,400   | (69,400)     | 2.0%        | 25.0%   | 0            | 1,400      |
| Express Lanes Admin Subtotal                        | 3,496,229     | 491,934 | (3,004,295)  | 14.1%       | 25.0%   | 345,142      | 837,076    |
| Total Expense                                       | 10,911,818    | 751,314 | (10,160,504) | 6.9%        | 25.0%   | 10,622,496   | 11,373,809 |
| Other/Transfer                                      |               |         |              |             |         |              |            |
| 15 Transfer (from)/to Reserve                       | (4,788,334)   | 0       | 4,788,334    | 0.0%        | 25.0%   | 0            | 0          |
| 16 Depreciation                                     | 2,000,000     | 0       | 2,000,000    | 0.0%        | 25.0%   | 0            | 0          |
| Total Transfer In (out)                             | (2,788,334)   | 0       | (2,788,334)  | 0.0%        | 25.0%   | 0            | 0          |
| Total Expense & Transfer                            | 8,123,484     | 751,314 | (12,948,838) | 9.2%        | 25.0%   | 10,622,496   | 11,373,809 |
| Operating Surplus (Shortfall)                       | 0             | 160,648 |              |             |         |              |            |
|                                                     |               | 100,040 | •            |             |         |              |            |