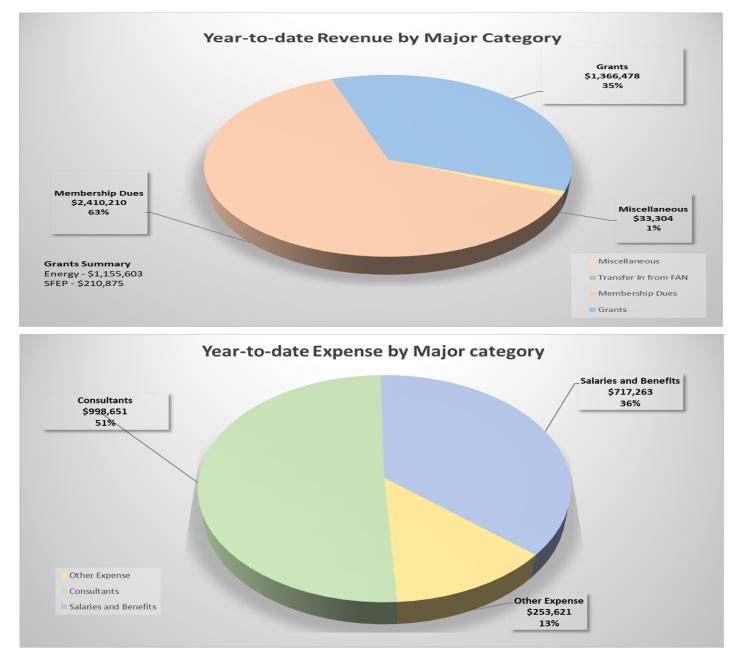

## Report by Program of Net Income/(Net Loss) July 2020 - August 2020 Unaudited (100% of year)

| Fund                   | Approved FY21<br>Budget | Year-To-Date<br>Revenues | Year-To-Date<br>Expenses | YTD Net Income/(Net<br>Loss) | % of<br>Expense<br>Budget |
|------------------------|-------------------------|--------------------------|--------------------------|------------------------------|---------------------------|
| ABAG Admin             | 4,282,483               | 2,410,874                | 470,506                  | 1,940,368                    | 11%                       |
| BayRen - Energy        | 22,863,103              | 1,155,603                | 1,155,603                | -                            | 5%                        |
| SF Estuary Partnership | 21,350,496              | 243,515                  | 343,426                  | (99,911)                     | 2%                        |
| Total                  | 48,496,082              | 3,809,992                | 1,969,535                | 1,840,457                    | 4%                        |