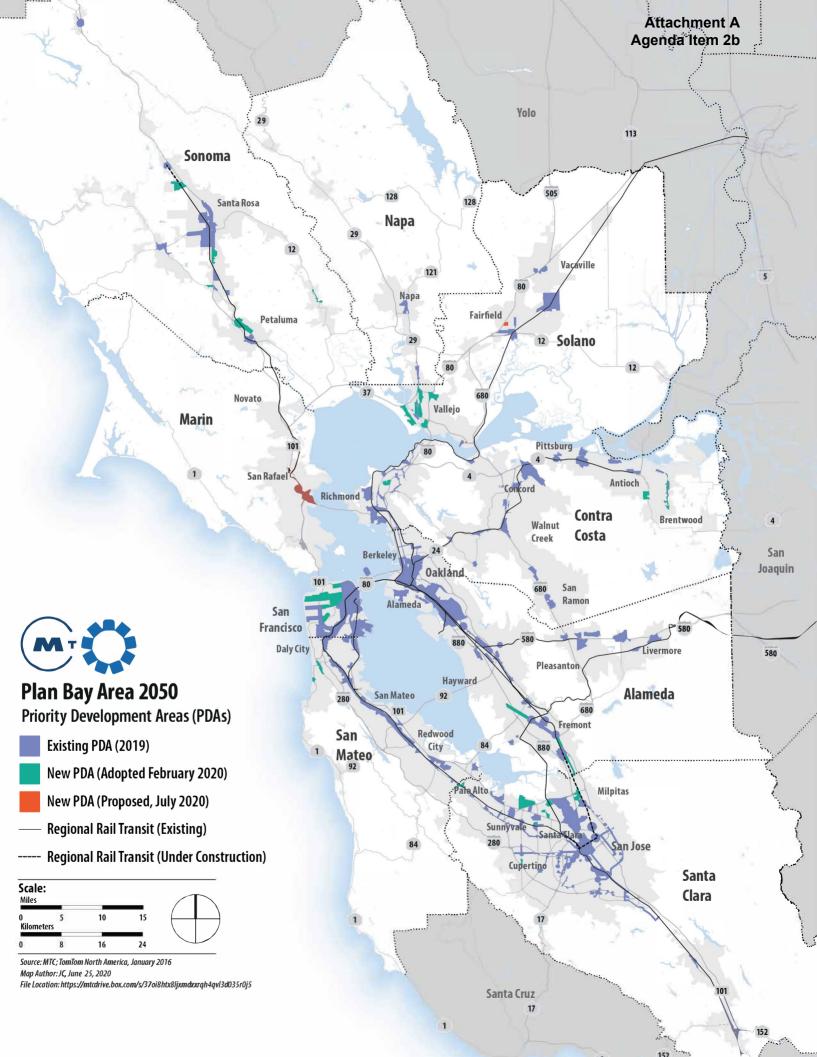

# Table 1: Priority Development Areas, Revised July 2020

(PDAs proposed for Executive Board July 2020 adoption shown in brown; PDAs with boundary changes shown in light yellow; Previously adopted PDAs without boundary changes shown in orange or white.)