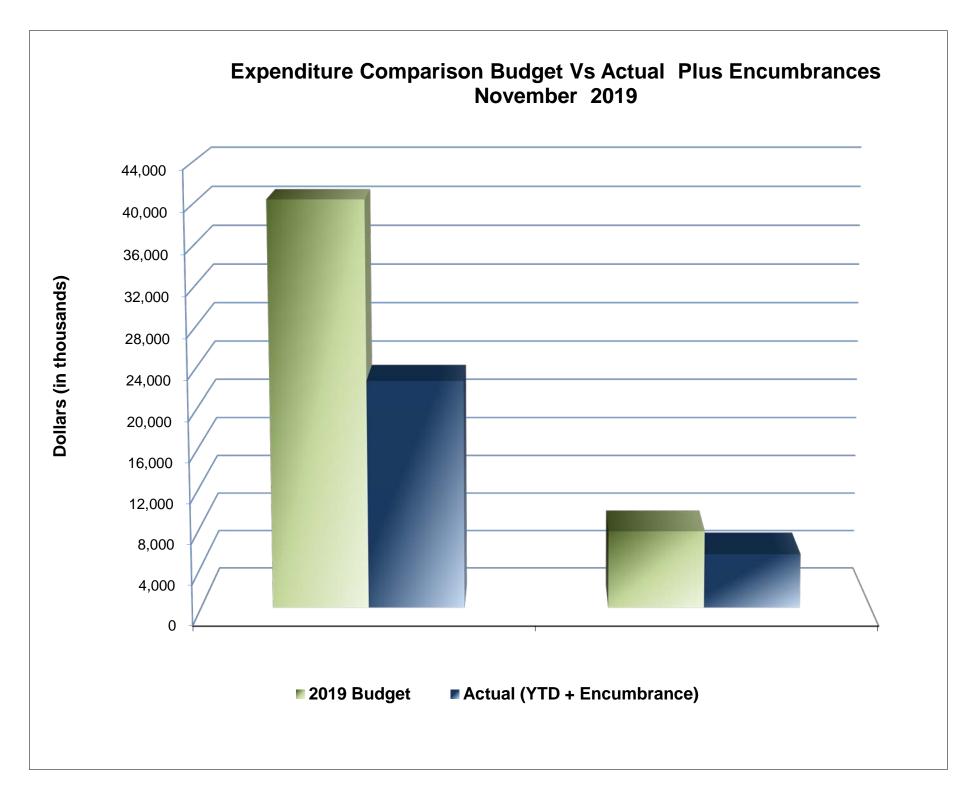

#### OPERATING EXPENDITURES MTC OPERATING BUDGET FOR FY 2019-20 As of November 2019 (41.7% of year)

|                                                                   | 1                              | 2                              | 3                           | 4              | 5                             |
|-------------------------------------------------------------------|--------------------------------|--------------------------------|-----------------------------|----------------|-------------------------------|
|                                                                   | FY 2019-20                     | Actual                         | Budget Balance % of Budget  |                | ;                             |
| Operating Expenditures                                            | Adopted<br>Budget              | Expense                        | Over/(Under)                | (col 2/1)      | Encumbrance                   |
| Salaries & Benefits                                               | 33,038,439                     | 11,285,197                     | (21,753,242)                | 34.2%          | 252,894                       |
| Travel & Training                                                 | 590,419                        | 141,542                        | (448,877)                   | 24.0%          | 60,006                        |
| Commission Expense<br>Commissioner Expense<br>Advisory Committees | 150,000<br>15,000              | 38,658<br>5,050                | (111,342)<br>(9,950)        | 25.8%<br>33.7% | -<br>-                        |
| Printing & Graphics                                               | 137,700                        | 16,563                         | (121,138)                   | 12.0%          | 49,556                        |
| Computer Services                                                 | 3,506,550                      | 1,596,621                      | (1,909,929)                 | 45.5%          | 1,141,024                     |
| General Operations Total operating                                | 3,310,988<br><b>40,749,096</b> | 1,142,777<br><b>14,226,408</b> | (2,168,211)<br>(26,522,688) | 34.5%<br>34.9% | 1,216,715<br><b>2,720,196</b> |
| Contract Services                                                 | 40,451,298                     | 3,813,413                      | (36,637,884)                | 9.4%           | 18,878,993                    |
| Total Operating Expenditures                                      | 81,200,396                     | 18,039,821                     | (63,160,575)                | 22.2%          | 21,599,189                    |