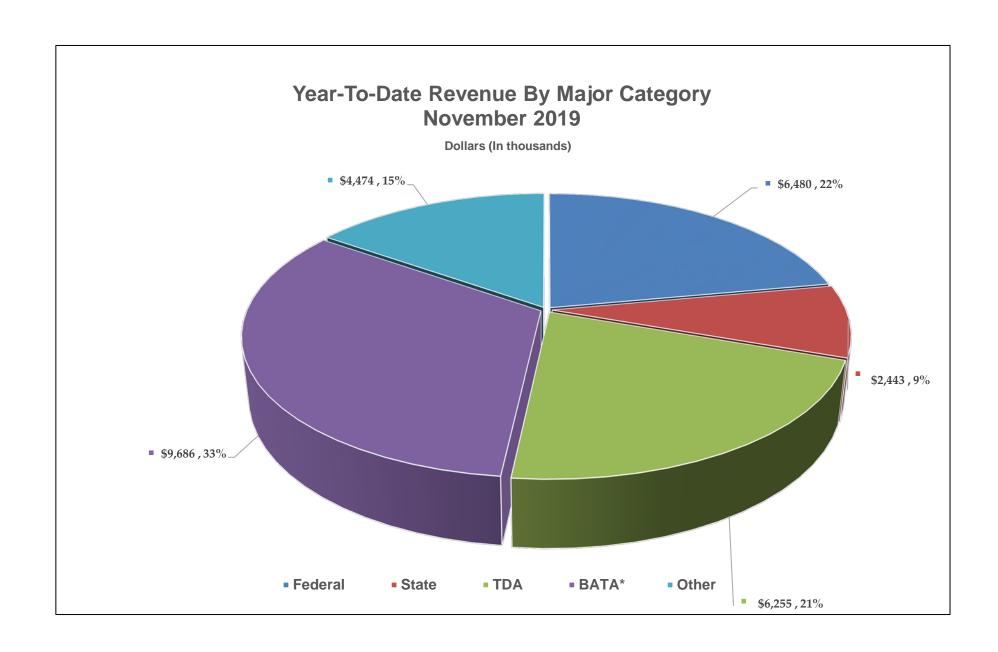

#### OPERATING INCOME MTC OPERATING BUDGET FOR FY 2019-20 As of November 2019 (41.7% of year)

|                                                 | 1                            | 2                       | 3                              | 4                        |
|-------------------------------------------------|------------------------------|-------------------------|--------------------------------|--------------------------|
| Operating Revenue                               | FY 2019-20<br>Adopted Budget | Actual<br>Revenue       | Budget Balance<br>Over/(Under) | % of Budget<br>(col 2/1) |
| General Fund Revenue:                           |                              |                         |                                |                          |
| TDA                                             | 14,616,697                   | 6,254,852               | (8,361,845)                    | 42.8%                    |
| Interest                                        | 115,000                      | 295,123                 | 180,123                        | 256.6%                   |
| General Fund Total                              | 14,731,697                   | 6,549,976               | (8,181,721)                    | 44.5%                    |
|                                                 | <b>, ,</b>                   | -                       | (-) - ) · · · ·                |                          |
| Federal Planning Revenue:                       |                              |                         |                                |                          |
| FHWA - PL                                       | 8,256,122                    | 4,076,858               | (4,179,264)                    | 49.4%                    |
| FHWA SP&R                                       | 16,165                       | -                       | (16,165)                       | 0.0%                     |
| FTA 5303                                        | 3,980,686                    | 2,402,661               | (1,578,025)                    | 60.4%                    |
| Federal Planning Revenue Total                  | 12,252,973                   | 6,479,519               | (5,773,454)                    | <b>52.9%</b>             |
|                                                 |                              |                         |                                |                          |
| State Funding Revenue:                          |                              |                         | (0                             | 0.4.04                   |
| Statewide Trans. Improvement Program (STIP)     | 701,377                      | 603,993                 | (97,384)                       | 86.1%                    |
| Senate Bill 1 (SB1)                             | 3,155,484                    | 1,632,382               | (1,523,101)                    | 51.7%                    |
| California State Transportation Agency (CalSTA) | 4,923,200                    | 206,440                 | (4,716,761)                    | 4.2%                     |
| State Funding Revenue Total                     | 8,780,061                    | 2,442,815               | (6,337,246)                    | 27.8%                    |
| Local Funding Revenue:                          |                              |                         |                                |                          |
| Transportation Fund for Clean Air (TFCA)        | 1,257,954                    | _                       | (1,257,954)                    | 0.0%                     |
| High-Occupancy Vehicle Lane (HOV)               | 520,000                      | 232,234                 | (287,766)                      | 44.7%                    |
| Pavement Management                             | 2,182,139                    | 381,796                 | (1,800,343)                    | 17.5%                    |
| BAAQMD                                          | 351,067                      | 320,485                 | (30,582)                       | 91.3%                    |
| Miscellaneous                                   | 2,945,462                    | 221,066                 | (2,724,396)                    | 7.5%                     |
| Local Funding Revenue Total                     | 7,256,621                    | 1,155,580               | (6,101,041)                    | 15.9%                    |
| -                                               | , ,                          | , ,                     |                                |                          |
| Transfers From Other Funds:                     |                              |                         |                                |                          |
| BATA 1%                                         | 8,096,994                    | 8,096,994               | -                              | 100.0%                   |
| Transfer BATA                                   | 5,612,443                    | 1,589,067               | (4,023,376)                    | 28.3%                    |
| SAFE                                            | 2,496,321                    | 208,388                 | (2,287,933)                    | 8.3%                     |
| 2% Transit Transfers                            | 293,204                      | 10,039                  | (283,165)                      | 3.4%                     |
| Transfers in - STA                              | 8,435,828                    | 15,088                  | (8,420,741)                    | 0.2%                     |
| Bay Trail 2% Bridge Tolls & 5%                  | 723,421                      | 398,535                 | (324,886)                      | 55.1%                    |
| Membership Dues                                 | 530,000                      | -                       | (530,000)                      | 0.0%                     |
| Transfer from or (to) Reserve/Capital/O.H.      | 11,990,831                   | 2,390,838               | (9,599,993)                    | 19.9%                    |
| Transfers Total                                 | 38,179,043                   | 12,708,950              | (25,470,093)                   | 33.3%                    |
| Total Operating Revenue                         | 81,200,396                   | 29,336,840              | (51,863,555)                   | 36.1%                    |
| Total Operating Revenue                         | 01,200,390                   | 47,000,0 <del>1</del> 0 | (31,003,333)                   | JU.1 /U                  |