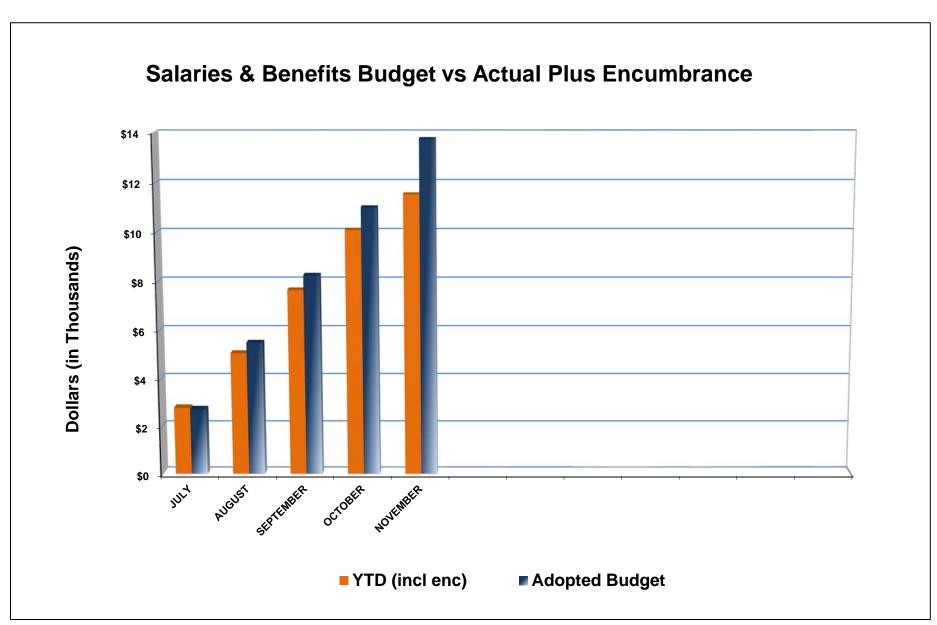

- (3) Operating Expenditures: Salaries and Benefits are slightly behind due to the timing differences of the Indirect Cost Allocation Plan (ICAP) rate approval. The ICAP will be updated in the December report. Contract expenses including encumbrances are \$22.7 million (56%). The timing of contract expenditures is more closely tied to project work which may trend over multiple fiscal years instead of a single fiscal year.
- (4) <u>Federal Grants:</u> During the 2019-20 fiscal year we will be applying for 11 new grants and amending for the following STBG, CMAQ and State grants as follows:
  - Seven STBG totaling \$22.2 million;
  - Five new CMAQ improvement grants totaling \$45.2 million; and
  - Five new State Grants totaling \$ 6 million.

#### OPERATING EXPENDITURES MTC OPERATING BUDGET FOR FY 2019-20 As of November 2019 (41.7% of year)

|                                                                   | 1                              | 2                              | 3                           | 4              | 5                             |
|-------------------------------------------------------------------|--------------------------------|--------------------------------|-----------------------------|----------------|-------------------------------|
|                                                                   | FY 2019-20                     | Actual                         | Budget Balance % of Budget  |                | ;                             |
| Operating Expenditures                                            | Adopted<br>Budget              | Expense                        | Over/(Under)                | (col 2/1)      | Encumbrance                   |
| Salaries & Benefits                                               | 33,038,439                     | 11,285,197                     | (21,753,242)                | 34.2%          | 252,894                       |
| Travel & Training                                                 | 590,419                        | 141,542                        | (448,877)                   | 24.0%          | 60,006                        |
| Commission Expense<br>Commissioner Expense<br>Advisory Committees | 150,000<br>15,000              | 38,658<br>5,050                | (111,342)<br>(9,950)        | 25.8%<br>33.7% | -<br>-                        |
| Printing & Graphics                                               | 137,700                        | 16,563                         | (121,138)                   | 12.0%          | 49,556                        |
| Computer Services                                                 | 3,506,550                      | 1,596,621                      | (1,909,929)                 | 45.5%          | 1,141,024                     |
| General Operations Total operating                                | 3,310,988<br><b>40,749,096</b> | 1,142,777<br><b>14,226,408</b> | (2,168,211)<br>(26,522,688) | 34.5%<br>34.9% | 1,216,715<br><b>2,720,196</b> |
| Contract Services                                                 | 40,451,298                     | 3,813,413                      | (36,637,884)                | 9.4%           | 18,878,993                    |
| Total Operating Expenditures                                      | 81,200,396                     | 18,039,821                     | (63,160,575)                | 22.2%          | 21,599,189                    |