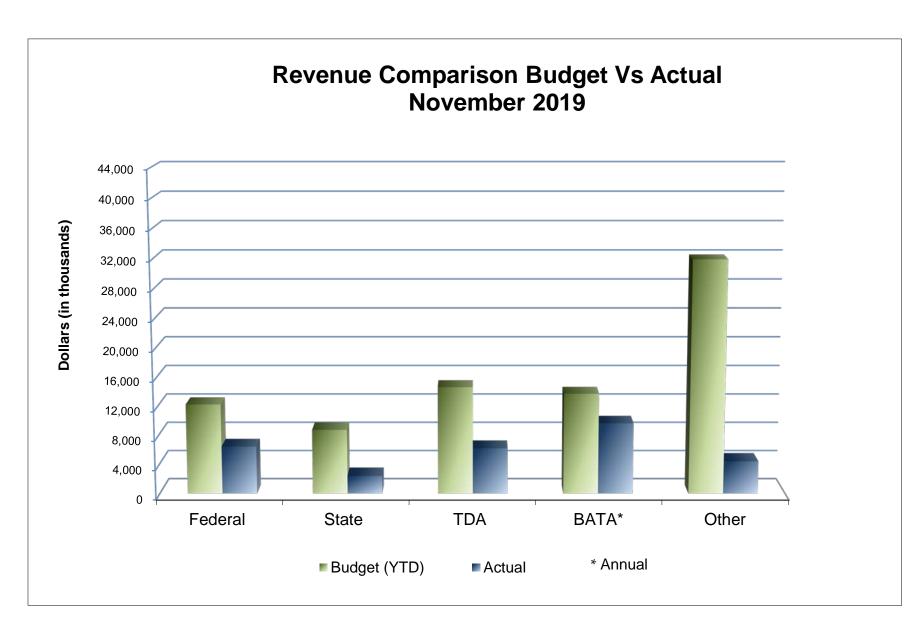

#### OPERATING INCOME MTC OPERATING BUDGET FOR FY 2019-20 As of November 2019 (41.7% of year)

|                                                 | 1                            | 2                       | 3                              | 4                        |
|-------------------------------------------------|------------------------------|-------------------------|--------------------------------|--------------------------|
| Operating Revenue                               | FY 2019-20<br>Adopted Budget | Actual<br>Revenue       | Budget Balance<br>Over/(Under) | % of Budget<br>(col 2/1) |
| General Fund Revenue:                           |                              |                         |                                |                          |
| TDA                                             | 14,616,697                   | 6,254,852               | (8,361,845)                    | 42.8%                    |
| Interest                                        | 115,000                      | 295,123                 | 180,123                        | 256.6%                   |
| General Fund Total                              | 14,731,697                   | 6,549,976               | (8,181,721)                    | 44.5%                    |
|                                                 | <b>, ,</b>                   | -                       | (-) - ) · · · ·                |                          |
| Federal Planning Revenue:                       |                              |                         |                                |                          |
| FHWA - PL                                       | 8,256,122                    | 4,076,858               | (4,179,264)                    | 49.4%                    |
| FHWA SP&R                                       | 16,165                       | -                       | (16,165)                       | 0.0%                     |
| FTA 5303                                        | 3,980,686                    | 2,402,661               | (1,578,025)                    | 60.4%                    |
| Federal Planning Revenue Total                  | 12,252,973                   | 6,479,519               | (5,773,454)                    | <b>52.9%</b>             |
|                                                 |                              |                         |                                |                          |
| State Funding Revenue:                          |                              |                         | (0                             | 0.4.04                   |
| Statewide Trans. Improvement Program (STIP)     | 701,377                      | 603,993                 | (97,384)                       | 86.1%                    |
| Senate Bill 1 (SB1)                             | 3,155,484                    | 1,632,382               | (1,523,101)                    | 51.7%                    |
| California State Transportation Agency (CalSTA) | 4,923,200                    | 206,440                 | (4,716,761)                    | 4.2%                     |
| State Funding Revenue Total                     | 8,780,061                    | 2,442,815               | (6,337,246)                    | 27.8%                    |
| Local Funding Revenue:                          |                              |                         |                                |                          |
| Transportation Fund for Clean Air (TFCA)        | 1,257,954                    | _                       | (1,257,954)                    | 0.0%                     |
| High-Occupancy Vehicle Lane (HOV)               | 520,000                      | 232,234                 | (287,766)                      | 44.7%                    |
| Pavement Management                             | 2,182,139                    | 381,796                 | (1,800,343)                    | 17.5%                    |
| BAAQMD                                          | 351,067                      | 320,485                 | (30,582)                       | 91.3%                    |
| Miscellaneous                                   | 2,945,462                    | 221,066                 | (2,724,396)                    | 7.5%                     |
| Local Funding Revenue Total                     | 7,256,621                    | 1,155,580               | (6,101,041)                    | 15.9%                    |
| -                                               | , ,                          | , ,                     |                                |                          |
| Transfers From Other Funds:                     |                              |                         |                                |                          |
| BATA 1%                                         | 8,096,994                    | 8,096,994               | -                              | 100.0%                   |
| Transfer BATA                                   | 5,612,443                    | 1,589,067               | (4,023,376)                    | 28.3%                    |
| SAFE                                            | 2,496,321                    | 208,388                 | (2,287,933)                    | 8.3%                     |
| 2% Transit Transfers                            | 293,204                      | 10,039                  | (283,165)                      | 3.4%                     |
| Transfers in - STA                              | 8,435,828                    | 15,088                  | (8,420,741)                    | 0.2%                     |
| Bay Trail 2% Bridge Tolls & 5%                  | 723,421                      | 398,535                 | (324,886)                      | 55.1%                    |
| Membership Dues                                 | 530,000                      | -                       | (530,000)                      | 0.0%                     |
| Transfer from or (to) Reserve/Capital/O.H.      | 11,990,831                   | 2,390,838               | (9,599,993)                    | 19.9%                    |
| Transfers Total                                 | 38,179,043                   | 12,708,950              | (25,470,093)                   | 33.3%                    |
| Total Operating Revenue                         | 81,200,396                   | 29,336,840              | (51,863,555)                   | 36.1%                    |
| Total Operating Revenue                         | 01,200,390                   | 47,000,0 <del>1</del> 0 | (31,003,333)                   | JU.1 /U                  |