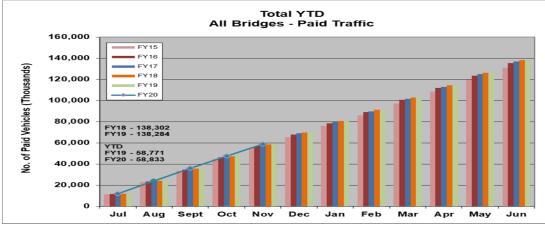

Replacement                          | 270          | -          | -           | 270         |
|      | BATA Project Savings Total                         | \$ 250,000   | \$ 70,502  | \$ 127,955  | \$ 51,543   |
|      | Grand Total                                        | \$ 462,649   | \$ 302,413 | \$ 127,955  | \$ 32,281   |

<sup>\*</sup> The BATA Express Lanes (EL) Capital Fund is closed out on 6/30/2019, the remaining balance of the \$345 million budget funded by BATA/SAFE are rebudgeted in BAIFA EL Capital Fund in FY 2019-20. The LTD budget in BATA EL Capital Fund budget will be amended to tie off with the LTD actual recorded in such fund as of 6/30/19 after the FY 2018-19 Yearend audit is completed.

<sup>\*\*</sup> Pending budget revision (MTC Res#4123) per R Jaques 2/12/19









Page 9 of 10