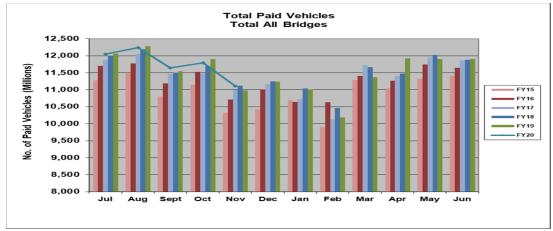

r Replacement                          | 270          | -          | -           | 270         |
|      | BATA Project Savings Total                         | \$ 250,000   | \$ 70,502  | \$ 127,955  | \$ 51,543   |
|      | Grand Total                                        | \$ 462,649   | \$ 302,413 | \$ 127,955  | \$ 32,281   |

<sup>\*</sup> The BATA Express Lanes (EL) Capital Fund is closed out on 6/30/2019, the remaining balance of the \$345 million budget funded by BATA/SAFE are rebudgeted in BAIFA EL Capital Fund in FY 2019-20. The LTD budget in BATA EL Capital Fund budget will be amended to tie off with the LTD actual recorded in such fund as of 6/30/19 after the FY 2018-19 Yearend audit is completed.

<sup>\*\*</sup> Pending budget revision (MTC Res#4123) per R Jaques 2/12/19









Page 9 of 10