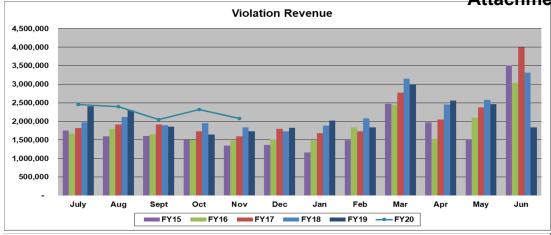

- (2) **Expense:** Total operating expense of \$221 million is 25% of the total FY 2019-20 budget. As we get closer to midyear, contract and debt service costs will kick in giving us a more accurate expense picture.
- (3) Transfers to MTC and Association of Bay Area Governments (ABAG): The budgeted annual 1% administration fee for MTC and operating contribution to the ABAG Estuary Partnership were transferred at the beginning of the fiscal year. BATA also transferred the budgeted PERS retirement payment to MTC.
- (4) Actions under Executive Director Contract signature authority: please see Attachment A page 2.