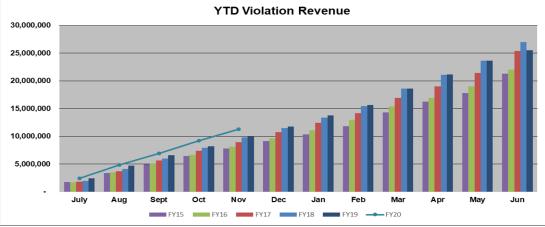

- (2) **Expense:** Total operating expense of \$221 million is 25% of the total FY 2019-20 budget. As we get closer to midyear, contract and debt service costs will kick in giving us a more accurate expense picture.
- (3) Transfers to MTC and Association of Bay Area Governments (ABAG): The budgeted annual 1% administration fee for MTC and operating contribution to the ABAG Estuary Partnership were transferred at the beginning of the fiscal year. BATA also transferred the budgeted PERS retirement payment to MTC.
- (4) Actions under Executive Director Contract signature authority: please see Attachment A page 2.