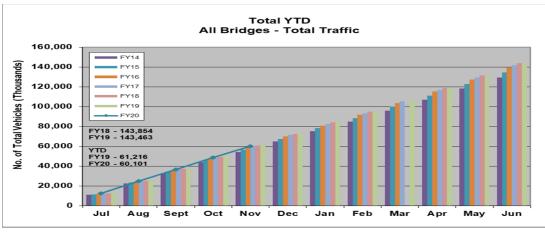

placement                          | 270          | -          | -           | 270         |
|      | BATA Project Savings Total                         | \$ 250,000   | \$ 70,502  | \$ 127,955  | \$ 51,543   |
|      | Grand Total                                        | \$ 462,649   | \$ 302,413 | \$ 127,955  | \$ 32,281   |

<sup>\*</sup> The BATA Express Lanes (EL) Capital Fund is closed out on 6/30/2019, the remaining balance of the \$345 million budget funded by BATA/SAFE are rebudgeted in BAIFA EL Capital Fund in FY 2019-20. The LTD budget in BATA EL Capital Fund budget will be amended to tie off with the LTD actual recorded in such fund as of 6/30/19 after the FY 2018-19 Yearend audit is completed.

<sup>\*\*</sup> Pending budget revision (MTC Res#4123) per R Jaques 2/12/19









Page 9 of 10