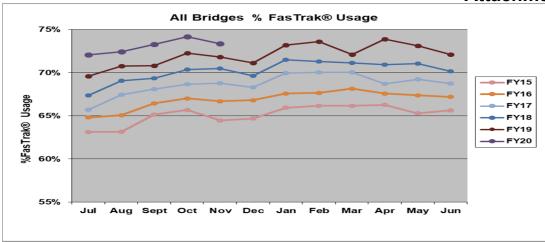

Car Replacement                          | 270          | -          | -           | 270         |
|      | BATA Project Savings Total                         | \$ 250,000   | \$ 70,502  | \$ 127,955  | \$ 51,543   |
|      | Grand Total                                        | \$ 462,649   | \$ 302,413 | \$ 127,955  | \$ 32,281   |

<sup>\*</sup> The BATA Express Lanes (EL) Capital Fund is closed out on 6/30/2019, the remaining balance of the \$345 million budget funded by BATA/SAFE are rebudgeted in BAIFA EL Capital Fund in FY 2019-20. The LTD budget in BATA EL Capital Fund budget will be amended to tie off with the LTD actual recorded in such fund as of 6/30/19 after the FY 2018-19 Yearend audit is completed.

<sup>\*\*</sup> Pending budget revision (MTC Res#4123) per R Jaques 2/12/19









Page 9 of 10