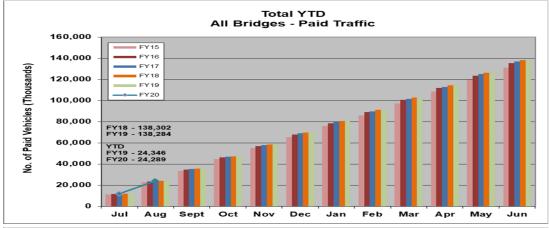

#### **BATA Financial Statements for August 2019**

Subject:

Attached are the BATA financial statements for the two-month period ending August 2019. Major financial highlights include:

- (1) **Revenues:** Total operating revenue of \$154 million is 3% above the projected budget for FY 2019-20. Toll revenue of \$128 million and interest revenue of \$8.3 million are both relatively in line with the budget. YTD subsidy payments from the U.S. Government to offset the interest expense of the Build America Bonds is at \$12.6 million.
- (2) **Expense:** Total operating expense of \$43 million is 4.8% of the total FY 2019-20 budget. As we get closer to midyear, contract and debt service costs will kick in giving us a more accurate expense picture.
- (3) Transfers to MTC and Association of Bay Area Governments (ABAG): The budgeted annual 1% administration fee for MTC and operating contribution to the ABAG Estuary Partnership were transferred at the beginning of the fiscal year. BATA also transferred the budgeted PERS retirement payment to MTC.
- (4) Actions under Executive Director Contract signature authority: please see Attachment A page 2.