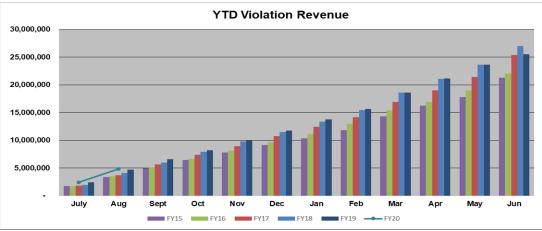

#### **BATA Financial Statements for August 2019**

Subject:

Attached are the BATA financial statements for the two-month period ending August 2019. Major financial highlights include:

- (1) **Revenues:** Total operating revenue of \$154 million is 3% above the projected budget for FY 2019-20. Toll revenue of \$128 million and interest revenue of \$8.3 million are both relatively in line with the budget. YTD subsidy payments from the U.S. Government to offset the interest expense of the Build America Bonds is at \$12.6 million.
- (2) **Expense:** Total operating expense of \$43 million is 4.8% of the total FY 2019-20 budget. As we get closer to midyear, contract and debt service costs will kick in giving us a more accurate expense picture.
- (3) Transfers to MTC and Association of Bay Area Governments (ABAG): The budgeted annual 1% administration fee for MTC and operating contribution to the ABAG Estuary Partnership were transferred at the beginning of the fiscal year. BATA also transferred the budgeted PERS retirement payment to MTC.
- (4) Actions under Executive Director Contract signature authority: please see Attachment A page 2.