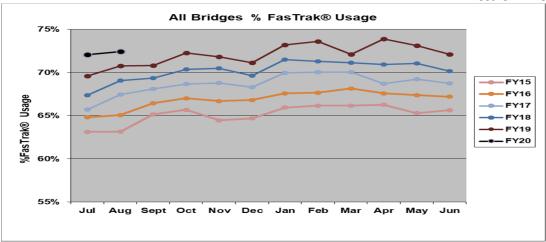

#### **BATA Financial Statements for August 2019**

Subject:

Attached are the BATA financial statements for the two-month period ending August 2019. Major financial highlights include:

- (1) **Revenues:** Total operating revenue of \$154 million is 3% above the projected budget for FY 2019-20. Toll revenue of \$128 million and interest revenue of \$8.3 million are both relatively in line with the budget. YTD subsidy payments from the U.S. Government to offset the interest expense of the Build America Bonds is at \$12.6 million.
- (2) **Expense:** Total operating expense of \$43 million is 4.8% of the total FY 2019-20 budget. As we get closer to midyear, contract and debt service costs will kick in giving us a more accurate expense picture.
- (3) Transfers to MTC and Association of Bay Area Governments (ABAG): The budgeted annual 1% administration fee for MTC and operating contribution to the ABAG Estuary Partnership were transferred at the beginning of the fiscal year. BATA also transferred the budgeted PERS retirement payment to MTC.
- (4) Actions under Executive Director Contract signature authority: please see Attachment A page 2.