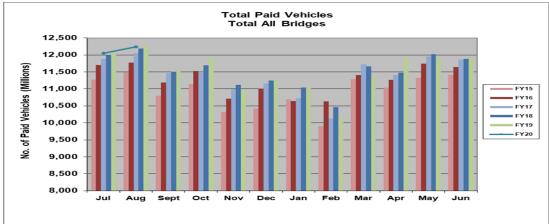

#### **BATA Financial Statements for August 2019**

Subject:

Attached are the BATA financial statements for the two-month period ending August 2019. Major financial highlights include:

- (1) **Revenues:** Total operating revenue of \$154 million is 3% above the projected budget for FY 2019-20. Toll revenue of \$128 million and interest revenue of \$8.3 million are both relatively in line with the budget. YTD subsidy payments from the U.S. Government to offset the interest expense of the Build America Bonds is at \$12.6 million.
- (2) **Expense:** Total operating expense of \$43 million is 4.8% of the total FY 2019-20 budget. As we get closer to midyear, contract and debt service costs will kick in giving us a more accurate expense picture.
- (3) Transfers to MTC and Association of Bay Area Governments (ABAG): The budgeted annual 1% administration fee for MTC and operating contribution to the ABAG Estuary Partnership were transferred at the beginning of the fiscal year. BATA also transferred the budgeted PERS retirement payment to MTC.
- (4) Actions under Executive Director Contract signature authority: please see Attachment A page 2.