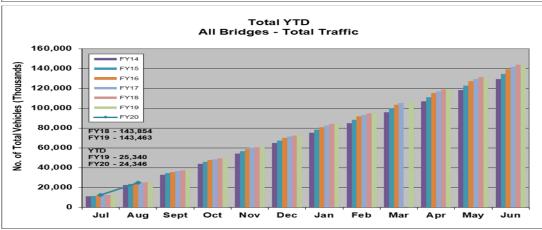

#### **BATA Financial Statements for August 2019**

Subject:

Attached are the BATA financial statements for the two-month period ending August 2019. Major financial highlights include:

- (1) **Revenues:** Total operating revenue of \$154 million is 3% above the projected budget for FY 2019-20. Toll revenue of \$128 million and interest revenue of \$8.3 million are both relatively in line with the budget. YTD subsidy payments from the U.S. Government to offset the interest expense of the Build America Bonds is at \$12.6 million.
- (2) **Expense:** Total operating expense of \$43 million is 4.8% of the total FY 2019-20 budget. As we get closer to midyear, contract and debt service costs will kick in giving us a more accurate expense picture.
- (3) Transfers to MTC and Association of Bay Area Governments (ABAG): The budgeted annual 1% administration fee for MTC and operating contribution to the ABAG Estuary Partnership were transferred at the beginning of the fiscal year. BATA also transferred the budgeted PERS retirement payment to MTC.
- (4) Actions under Executive Director Contract signature authority: please see Attachment A page 2.