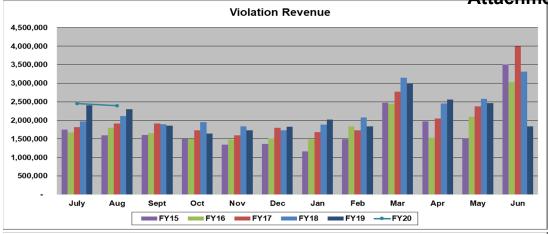

#### **BATA Financial Statements for August 2019**

Subject:

Attached are the BATA financial statements for the two-month period ending August 2019. Major financial highlights include:

- (1) **Revenues:** Total operating revenue of \$154 million is 3% above the projected budget for FY 2019-20. Toll revenue of \$128 million and interest revenue of \$8.3 million are both relatively in line with the budget. YTD subsidy payments from the U.S. Government to offset the interest expense of the Build America Bonds is at \$12.6 million.
- (2) **Expense:** Total operating expense of \$43 million is 4.8% of the total FY 2019-20 budget. As we get closer to midyear, contract and debt service costs will kick in giving us a more accurate expense picture.
- (3) Transfers to MTC and Association of Bay Area Governments (ABAG): The budgeted annual 1% administration fee for MTC and operating contribution to the ABAG Estuary Partnership were transferred at the beginning of the fiscal year. BATA also transferred the budgeted PERS retirement payment to MTC.
- (4) Actions under Executive Director Contract signature authority: please see Attachment A page 2.