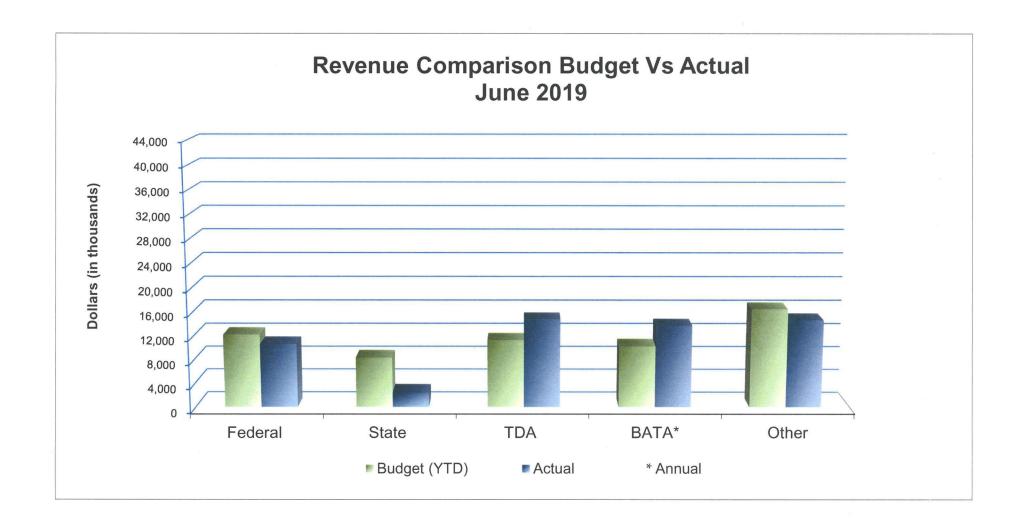

- (1) Operating Balance: We anticipate MTC will end FY2018-19 with an operating surplus on revenues of \$56.3 million against expenditures of \$45.7 million. Since our books have not closed yet, these numbers will change. The unearned portion of federal planning revenue is not lost but will be reallocated and incorporated in the FY 2019-20 budget along with the balance of estimated \$15.2 million in encumbered contracts. As such, it is still difficult to project the final year-end balance.
- (2) Operating Income: Total operating income for FY 2018-19 was at \$56.3 million or 71% of the FY 2018-19 budget. Revenue from TDA was at \$14.8 million an increase of \$1.3 million, or 9%. The actual sales tax receipts show an overall increase primarily due to solid sales of contractor materials and equipment, expanded production by an auto manufacturer and rising fuel prices. Also, online fulfillment centers, new technology investment and cannabis start-ups produced significant gains. High-Occupancy Vehicle Lanes (HOV) generated 43% more income than budgeted.
- (3) <u>Transfers</u>: Transfers include the annual 1% BATA administration fee in the amount of \$7.8 million.
- (4) Operating Expenditures: Total operating expenditures, excluding contracts, were \$35.7 million, 93% of the adopted FY 2018-19 budget. Contract services ended at \$10 million. Adding the \$15.2 million in year-end encumbrances to year-end expenditures increases contract costs to \$25.1 million or 62% of the FY2018-19 budget. Budget to actual differences are explained in detail below:

# OPERATING INCOME MTC OPERATING BUDGET FOR FY 2018-19 As of June 2019 (100% of year) (Unaudited)

|                                       | 1                          | 2                            | 3                              | 4                        |
|---------------------------------------|----------------------------|------------------------------|--------------------------------|--------------------------|
| Operating Revenue                     | FY 2018-19<br>Total Budget | Actual<br>Revenue            | Budget Balance<br>Over/(Under) | % of Budget<br>(col 2/1) |
| General Fund Revenue:                 |                            |                              |                                |                          |
| TDA                                   | 13,528,282                 | 14,780,746                   | 1,252,464                      | 109.3%                   |
| Interest                              | 40,000                     | 786,562                      | 746,562                        | 1966.4%                  |
| General Fund Total                    | 13,568,282                 | 15,567,307                   | 1,999,025                      | 114.7%                   |
| n 1 1 1 1 1 2 1 2                     |                            |                              |                                |                          |
| Federal Planning Revenue:             | 0.202.022                  | 7 200 020                    | (1,002,004)                    | 00.10/                   |
| FHWA - PL<br>FHWA - SP&R              | 8,392,923                  | 7,390,829                    | (1,002,094)                    | 88.1%                    |
| FTA 5303                              | 368,341                    | 58,175                       | (310,166)                      | 15.8%                    |
| FTA 5303<br>FTA 5304                  | 4,934,578                  | 2,969,517                    | (1,965,061)                    | 60.2%                    |
| Federal Planning Total                | 1,009,226<br>14,705,068    | 245,968<br><b>10,664,489</b> | (763,258)<br>(4,040,578)       | 72.5%                    |
|                                       | , ,                        |                              |                                | ,                        |
| State Funding Revenue:                |                            |                              |                                |                          |
| STIP                                  | 709,549                    | 476,459                      | (233,090)                      | 67.1%                    |
| State Funds                           | 6,000,000                  | 37,771                       | (5,962,229)                    | 0.6%                     |
| SB1 Awarded Grants                    | 470,013                    | 67,437                       | (402,576)                      | 14.3%                    |
| Senate Bill 1 (SB1)                   | 2,836,455                  | 1,887,276                    | (949,179)                      | 66.5%                    |
| State Revenue Total                   | 10,016,017                 | 2,468,943                    | (7,547,074)                    | 24.6%                    |
| Local Funding Revenue:                |                            |                              |                                |                          |
| TFCA                                  | 1,114,392                  | 143,944                      | (970,448)                      | 12.9%                    |
| HOV                                   | 520,000                    | 741,679                      | 221,679                        | 142.6%                   |
| Pavement Management                   | 2,147,670                  | 1,414,725                    | (732,945)                      | 65.9%                    |
| BAAQMD                                | 759,542                    | 175,591                      | (583,951)                      | 23.1%                    |
| Miscellaneous                         | 2,127,585                  | 668,865                      | (1,458,720)                    | 31.4%                    |
| Local Total                           | 6,669,189                  | 3,144,804                    | (3,524,385)                    | 47.2%                    |
| Transfers:                            |                            |                              |                                |                          |
| BATA 1%                               | 7,806,994                  | 7,806,994                    | -                              | 100.0%                   |
| BATA Transfers - Reimbursements       | 5,072,633                  | 5,904,723                    | 832,090                        | 116.4%                   |
| SAFE                                  | 2,751,218                  | 1,311,767                    | (1,439,451)                    | 47.7%                    |
| 2% Transit Transfers                  | 324,000                    | 15,182                       | (308,818)                      | 4.7%                     |
| Transfers in - STA                    | 5,443,823                  | 287,876                      | (5,155,947)                    | 5.3%                     |
| Bay Trail 2% Bridge Tolls & 5%        | 723,421                    | 572,238                      | (151,183)                      | 79.1%                    |
| Membership Dues                       | 527,010                    | 527,010                      | -                              | 100.0%                   |
| Transfer from or (to) Reserve/Capital | 11,931,196                 | 7,996,692                    | (3,934,504)                    | 67.0%                    |
| Transfers Total                       | 34,580,295                 | 24,422,483                   | (10,157,812)                   | 70.6%                    |
| Total Operating Revenue               | 79,538,850                 | 56,268,025                   | (23,270,825)                   | 70.7%                    |
| Total Operaning Nevertue              | 17,550,650                 | 30,200,023                   | 323,270,023)                   | 70.7 /0                  |