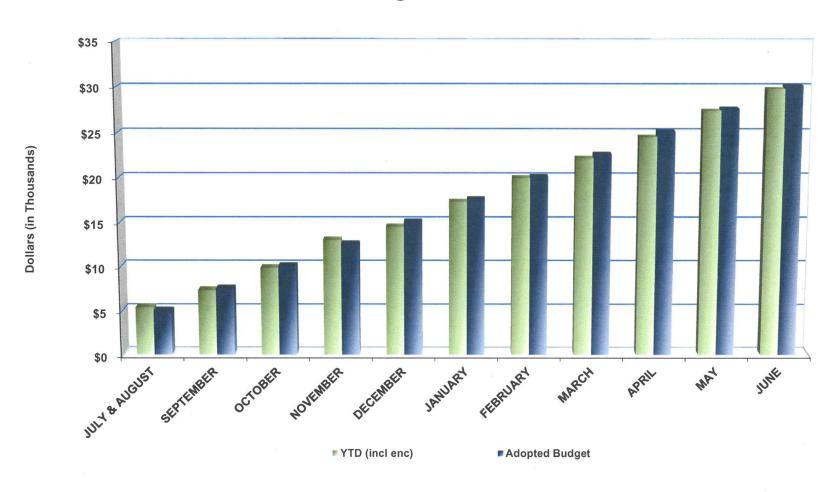

- (1) Operating Balance: We anticipate MTC will end FY2018-19 with an operating surplus on revenues of \$56.3 million against expenditures of \$45.7 million. Since our books have not closed yet, these numbers will change. The unearned portion of federal planning revenue is not lost but will be reallocated and incorporated in the FY 2019-20 budget along with the balance of estimated \$15.2 million in encumbered contracts. As such, it is still difficult to project the final year-end balance.
- (2) Operating Income: Total operating income for FY 2018-19 was at \$56.3 million or 71% of the FY 2018-19 budget. Revenue from TDA was at \$14.8 million an increase of \$1.3 million, or 9%. The actual sales tax receipts show an overall increase primarily due to solid sales of contractor materials and equipment, expanded production by an auto manufacturer and rising fuel prices. Also, online fulfillment centers, new technology investment and cannabis start-ups produced significant gains. High-Occupancy Vehicle Lanes (HOV) generated 43% more income than budgeted.
- (3) <u>Transfers</u>: Transfers include the annual 1% BATA administration fee in the amount of \$7.8 million.
- (4) Operating Expenditures: Total operating expenditures, excluding contracts, were \$35.7 million, 93% of the adopted FY 2018-19 budget. Contract services ended at \$10 million. Adding the \$15.2 million in year-end encumbrances to year-end expenditures increases contract costs to \$25.1 million or 62% of the FY2018-19 budget. Budget to actual differences are explained in detail below: