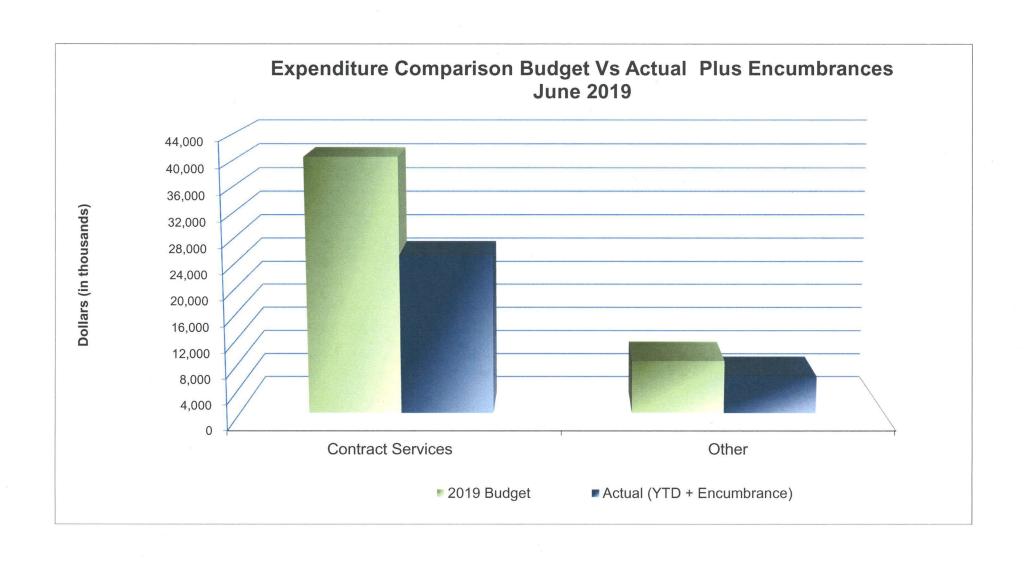

- (1) Operating Balance: We anticipate MTC will end FY2018-19 with an operating surplus on revenues of \$56.3 million against expenditures of \$45.7 million. Since our books have not closed yet, these numbers will change. The unearned portion of federal planning revenue is not lost but will be reallocated and incorporated in the FY 2019-20 budget along with the balance of estimated \$15.2 million in encumbered contracts. As such, it is still difficult to project the final year-end balance.
- (2) Operating Income: Total operating income for FY 2018-19 was at \$56.3 million or 71% of the FY 2018-19 budget. Revenue from TDA was at \$14.8 million an increase of \$1.3 million, or 9%. The actual sales tax receipts show an overall increase primarily due to solid sales of contractor materials and equipment, expanded production by an auto manufacturer and rising fuel prices. Also, online fulfillment centers, new technology investment and cannabis start-ups produced significant gains. High-Occupancy Vehicle Lanes (HOV) generated 43% more income than budgeted.
- (3) <u>Transfers</u>: Transfers include the annual 1% BATA administration fee in the amount of \$7.8 million.
- (4) Operating Expenditures: Total operating expenditures, excluding contracts, were \$35.7 million, 93% of the adopted FY 2018-19 budget. Contract services ended at \$10 million. Adding the \$15.2 million in year-end encumbrances to year-end expenditures increases contract costs to \$25.1 million or 62% of the FY2018-19 budget. Budget to actual differences are explained in detail below:

# OPERATING EXPENDITURES MTC OPERATING BUDGET FOR FY 2018-19 As of June 2019 (100% of year) (Unaudited)

|                                                                   | 1                       | 2                              | 3                          | 4                      | 5                    |
|-------------------------------------------------------------------|-------------------------|--------------------------------|----------------------------|------------------------|----------------------|
|                                                                   | FY 2018-19              | Actual                         | Budget Balance             | % of Budget            | ;                    |
| Operating Expenditures                                            | Total<br>Budget         | Expense                        | Over/(Under)               | (col 2/1)              | Encumbrance          |
| Salaries & Benefits                                               | 30,536,042              | 29,811,789                     | (360,506)                  | 97.6%                  |                      |
| Travel & Training                                                 | 590,419                 | 469,897                        | (120,522)                  | 79.6%                  |                      |
| Commission Expense<br>Commissioner Expense<br>Advisory Committees | 150,000<br>15,000       | 148,752<br>16,950              | (1,248)<br>1,950           | 99.2%<br>113.0%        |                      |
| Printing & Graphics                                               | 156,900                 | 26,409                         | (130,491)                  | 16.8%                  |                      |
| Computer Services                                                 | 3,291,900               | 2,583,350                      | (708,550)                  | 78.5%                  | 678,434              |
| General Operations Total operating                                | 4,214,059<br>38,954,320 | 2,654,422<br><b>35,711,571</b> | (1,544,637)<br>(2,864,002) | 63.0%<br><b>92.6</b> % | 477,833<br>1,156,267 |
| Contract Services                                                 | 40,584,530              | 9,931,207                      | (30,653,324)               | 24.5%                  |                      |
| <b>Total Operating Expenditures</b>                               | 79,538,850              | 45,642,778                     | (33,896,073)               | 57.4%                  | 16,331,409           |