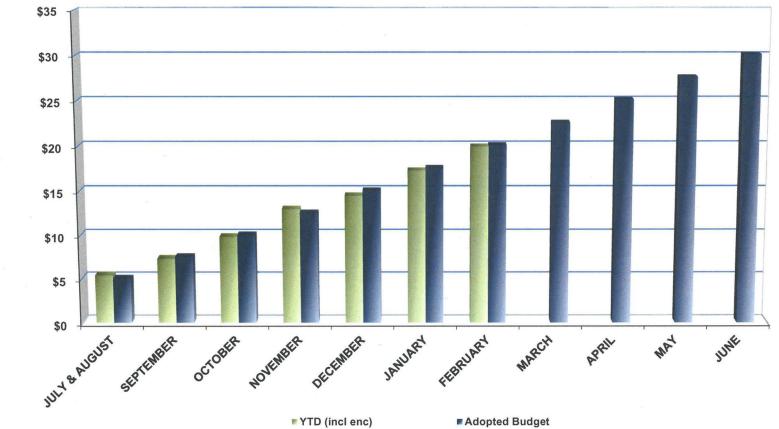

- (1) Operating Income: Total operating income for the eight-month period is slightly below projections at 53% with 67% of the budget year expired. Transportation Development Act (TDA) revenues are the largest MTC revenue source and are running over budget projection. However it is difficult to project year end numbers because the state changed its allocation method this year.
- (2) Operating Expenditures: Total operating expenditures, excluding contracts, are slightly under budget at 63% for the eight-month period, or 67% of the fiscal year. Salary and budget costs are very close to budget projections and will have to be updated as we approach fiscal year end. Contract services including encumbrances totaling \$15.7 million are under budget at 50% which is not unusual since most of the contracts are tied to projects that will run over multiple years.
- (3) **Federal Grants**: The Federal grant budget is now at \$212 million. There are six new grants in the FY 2018-19 budget that MTC will be applying for in the near future, eight amended and seven grants that have been completed and will be closed out.