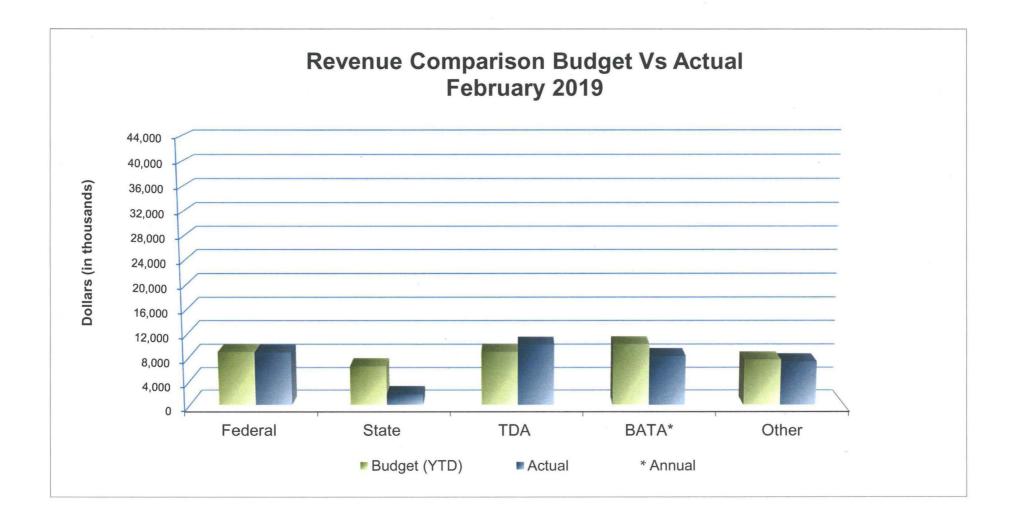

- (1) Operating Income: Total operating income for the eight-month period is slightly below projections at 53% with 67% of the budget year expired. Transportation Development Act (TDA) revenues are the largest MTC revenue source and are running over budget projection. However it is difficult to project year end numbers because the state changed its allocation method this year.
- (2) Operating Expenditures: Total operating expenditures, excluding contracts, are slightly under budget at 63% for the eight-month period, or 67% of the fiscal year. Salary and budget costs are very close to budget projections and will have to be updated as we approach fiscal year end. Contract services including encumbrances totaling \$15.7 million are under budget at 50% which is not unusual since most of the contracts are tied to projects that will run over multiple years.
- (3) **Federal Grants**: The Federal grant budget is now at \$212 million. There are six new grants in the FY 2018-19 budget that MTC will be applying for in the near future, eight amended and seven grants that have been completed and will be closed out.

## OPERATING INCOME MTC OPERATING BUDGET FOR FY 2018-19 As of February 2019 (66.7% of year)

|                                            | 1                          | 2                 | 3                              | 4                        |
|--------------------------------------------|----------------------------|-------------------|--------------------------------|--------------------------|
| Operating Revenue                          | FY 2018-19<br>Total Budget | Actual<br>Revenue | Budget Balance<br>Over/(Under) | % of Budget<br>(col 2/1) |
|                                            | 0                          | ALC / CARLO       | e rei (ender)                  | (001 = 1)                |
| General Fund Revenue:                      | 10 500 000                 | 10 000 017        | (2 220 0(5)                    |                          |
| TDA                                        | 13,528,282                 | 10,208,217        | (3,320,065)                    | 75.5%                    |
| Interest                                   | 40,000                     | 415,495           | 375,495                        | 1038.7%                  |
| General Fund Total                         | 13,568,282                 | 10,623,711        | (2,944,571)                    | 78.3%                    |
| Federal Planning Revenue:                  |                            |                   |                                |                          |
| FHWA - PL                                  | 8,392,923                  | 5,783,252         | (2,609,671)                    | 68.9%                    |
| FHWA - SP&R                                | 220,000                    | 46,667            | (173,333)                      | 21.2%                    |
| FTA 5303                                   | 3,914,358                  | 2,897,084         | (1,017,274)                    | 74.0%                    |
| FTA 5304                                   | 984,577                    | 181,194           | (803,383)                      | 18.4%                    |
| Federal Planning Total                     | 13,511,858                 | 8,908,197         | (4,603,660)                    | 65.9%                    |
|                                            |                            |                   |                                |                          |
| State Funding Revenue:                     | 700.044                    | 220 802           | (2(0.151)                      | 47.00/                   |
| STIP<br>State Funde                        | 709,044                    | 339,893           | (369,151)                      | 47.9%                    |
| State Funds                                | 6,000,000                  | -                 | (6,000,000)                    | 0.0%                     |
| SB1 Awarded Grants                         | 406,000                    | 1 502 742         | (406,000)                      | 0.0%                     |
| Senate Bill 1 (SB1)<br>State Revenue Total | 2,836,455                  | 1,503,742         | (1,332,713)                    | 53.0%<br>18.5%           |
| State Revenue Total                        | 9,951,499                  | 1,843,635         | (8,107,864)                    | 10.5 /0                  |
| Local Funding Revenue:                     |                            |                   |                                |                          |
| TFCA                                       | 1,063,534                  | -                 | (1,063,534)                    | 0.0%                     |
| HOV                                        | 520,000                    | 467,169           | (52,831)                       | 89.8%                    |
| Pavement Management                        | 1,847,670                  | 907,423           | (940,247)                      | 49.1%                    |
| BAAQMD                                     | 759,134                    | 205,685           | (553,449)                      | 27.1%                    |
| Miscellaneous                              | 2,127,585                  | 268,343           | (1,859,242)                    | 12.6%                    |
| Local Total                                | 6,317,923                  | 1,848,620         | (4,469,303)                    | 29.3%                    |
| Transfers:                                 |                            |                   |                                |                          |
| BATA 1%                                    | 7,806,994                  | 7,846,994         | 40,000                         | 100.5%                   |
| Transfer BATA                              | 2,460,309                  | 451,598           | (2,008,711)                    | 18.4%                    |
| SAFE                                       | 2,197,815                  | 112,891           | (2,084,924)                    | 5.1%                     |
| 2% Transit Transfers                       | 324,000                    | -                 | (324,000)                      | 0.0%                     |
| Transfers in - STA                         | 1,443,823                  | 174,441           | (1,269,382)                    | 12.1%                    |
| Bay Trail 2% Bridge Tolls & 5%             | 723,421                    | 336,476           | (386,945)                      | 46.5%                    |
| Membership Dues                            | 527,010                    |                   | (527,010)                      | 0.0%                     |
| Transfer from or (to) Reserve/Capital      | 10,870,033                 | 4,535,757         | (6,334,276)                    | 41.7%                    |
| Transfers Total                            | 26,353,405                 | 13,458,157        | (12,895,248)                   | 51.1%                    |
|                                            | 20,000,400                 | 10/400/10/        | (12,0)0,210)                   | 51.1 /0                  |
| Total Operating Revenue                    | 69,702,966                 | 36,682,320        | (33,020,647)                   | 52.6%                    |