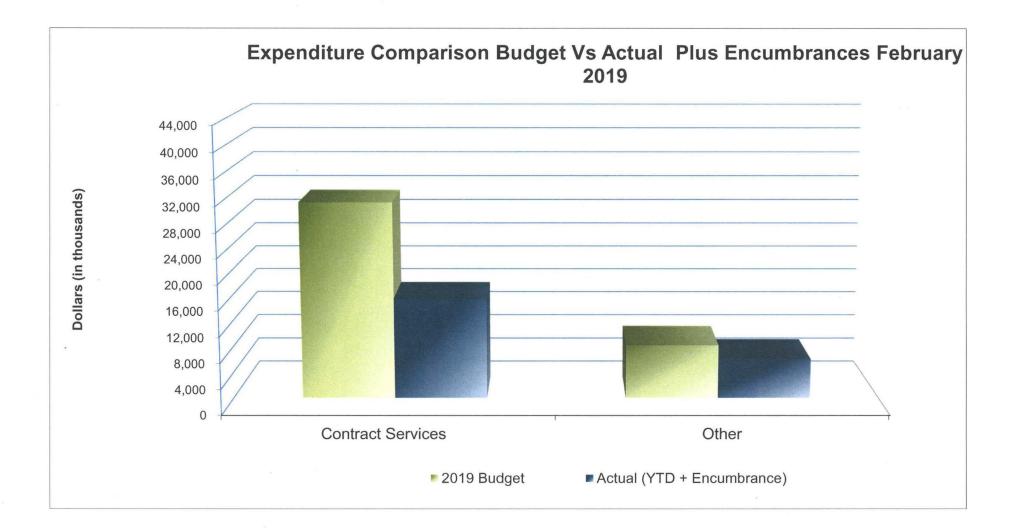

- (1) Operating Income: Total operating income for the eight-month period is slightly below projections at 53% with 67% of the budget year expired. Transportation Development Act (TDA) revenues are the largest MTC revenue source and are running over budget projection. However it is difficult to project year end numbers because the state changed its allocation method this year.
- (2) Operating Expenditures: Total operating expenditures, excluding contracts, are slightly under budget at 63% for the eight-month period, or 67% of the fiscal year. Salary and budget costs are very close to budget projections and will have to be updated as we approach fiscal year end. Contract services including encumbrances totaling \$15.7 million are under budget at 50% which is not unusual since most of the contracts are tied to projects that will run over multiple years.
- (3) **Federal Grants**: The Federal grant budget is now at \$212 million. There are six new grants in the FY 2018-19 budget that MTC will be applying for in the near future, eight amended and seven grants that have been completed and will be closed out.

#### OPERATING EXPENDITURES MTC OPERATING BUDGET FOR FY 2018-19 As of February 2019 (66.7% of year)

|                                                                   | 1                          | 2                              | 3                              | 4                        | 5                           |
|-------------------------------------------------------------------|----------------------------|--------------------------------|--------------------------------|--------------------------|-----------------------------|
| Operating Expenditures                                            | FY 2018-19<br>Total Budget | Actual<br>Expense              | Budget Balance<br>Over/(Under) | % of Budget<br>(col 2/1) | Encumbrance                 |
| Salaries & Benefits                                               | 30,172,295                 | 19,974,174                     | (10,198,121)                   | 66.2%                    | 309,758                     |
| Travel & Training                                                 | 590,419                    | 322,901                        | (267,518)                      | 54.7%                    | 73,697                      |
| Commission Expense<br>Commissioner Expense<br>Advisory Committees | 150,000<br>15,000          | 107,330<br>10,700              | (42,670)<br>(4,300)            | 71.6%<br>71.3%           | -                           |
| Printing & Graphics                                               | 156,900                    | 11,631                         | (145,269)                      | 7.4%                     | 24,334                      |
| Computer Services                                                 | 3,291,900                  | 2,075,751                      | (1,216,149)                    | 63.1%                    | 723,343                     |
| General Operations Total operating                                | 4,199,059<br>38,575,573    | 1,935,154<br><b>24,437,642</b> | (2,263,905)<br>(14,137,931)    | 46.1%<br>63.4%           | 904,501<br><b>2,035,633</b> |
| Contract Services                                                 | 31,127,391                 | 4,870,129                      | (26,257,262)                   | 15.6%                    | 10,847,406                  |
| Total Operating Expenditures                                      | 69,702,966                 | 29,307,771                     | (40,395,195)                   | 42.0%                    | 12,883,039                  |