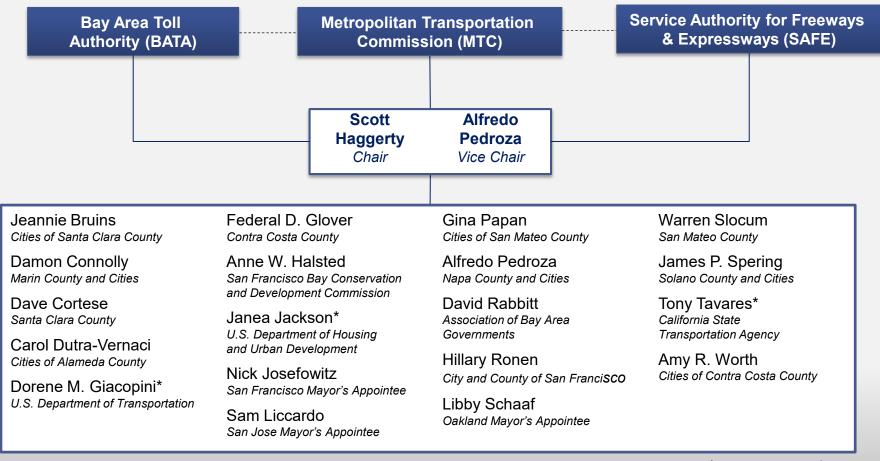

#### **BAHA**

### Scott Haggerty Chair

#### Alfredo Pedroza Vice Chair

- Regional Agency Co-location
- Planning, acquiring, and developing office space and facilities at 375 Beale St.
- Development of space at 375 Beale St.
- Facilities Management at 375 Beale St.

# **Scott Haggerty**, Chair (Chair, Commission)

Alfredo Pedroza, Vice Chair (Vice Chair, Commission)

- Acts on matters of urgency brought before it by the Chair between Commission meetings.
- Acts on other matters assigned by Commission or Chair.

#### **BAIFA**

#### Scott Haggerty Chair

#### Amy R. Worth Vice Chair

- Authority representation by eligible Express Lane counties
- MTC Express Lane Network
- Funding transportation and related projects