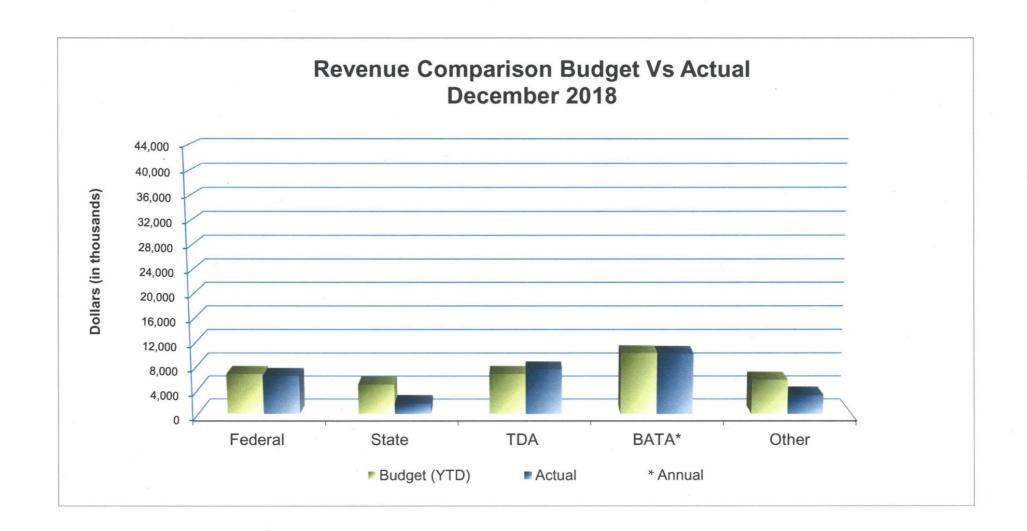

- (1) **Operating Income**: Total operating income for the six-month period is slightly below projections at 42% with 50% of the budget year expired. This is mostly due to the recently added \$6 million budget item for the Southern Alameda County Integrated Rail Analysis for which we have not yet received the state revenue. On the other hand, Transportation Development Act (TDA) revenue is the major MTC revenue source and it is running over the budget projection.
- (2) **Operating Expenditures**: Total operating expenditures, excluding contracts, are slightly under at 46% for the six-month period, or 50% of the budget year. Contract services including encumbrances totaling \$13 million are slightly under budget at 43% which is not unusual since most of the contracts are tied to projects and will run over multiple years.
- (3) **Federal Grants**: There are six new grants in the FY 2018-19 budget that MTC will be applying for in the near future. There are five amended, one new grant awarded, and six grants that have been completed and will be closed out in FY 2018-19.

#### OPERATING INCOME MTC OPERATING BUDGET FOR FY 2018-19 As of December 2018 (50% of year)

|                                       | 1                          | 2          | 3              | 4           |
|---------------------------------------|----------------------------|------------|----------------|-------------|
| On anating Passange                   | FY 2018-19<br>Total Budget | Actual     | Budget Balance | % of Budget |
| Operating Revenue                     | Total budget               | Revenue    | Over/(Under)   | (col 2/1)   |
| General Fund Revenue:                 |                            |            |                |             |
| TDA                                   | 13,528,282                 | 7,527,541  | (6,000,741)    | 55.6%       |
| Interest                              | 40,000                     | 334,601    | 294,601        | 836.5%      |
| General Fund Total                    | 13,568,282                 | 7,862,141  | (5,706,141)    | 57.9%       |
| Federal Planning Revenue:             |                            |            |                |             |
| FHWA - PL                             | 8,392,923                  | 3,607,388  | (4,785,535)    | 43.0%       |
| FHWA - SP&R                           | 220,000                    | -          | (220,000)      | 0.0%        |
| FTA 5303                              | 3,914,358                  | 2,725,654  | (1,188,704)    | 69.6%       |
| FTA 5304                              | 984,577                    | 79,278     | (905,299)      | 8.1%        |
| FTA Total                             | 13,511,858                 | 6,412,321  | (7,099,537)    | 47.5%       |
| State Funding Revenue:                |                            |            |                |             |
| STIP                                  | 709,044                    | 347,574    | (361,470)      | 49.0%       |
| State Funds                           | 6,000,000                  | -          | (6,000,000)    | 0.0%        |
| SB1 Awarded Grant - Climate Reslience | 406,000                    | -          | (406,000)      | 0.0%        |
| Senate Bill 1 (SB1)                   | 2,836,455                  | 1,436,845  | (1,399,610)    | 50.7%       |
| State Revenue Total                   | 9,951,499                  | 1,784,419  | (8,167,080)    | 17.9%       |
| Local Funding Revenue:                |                            |            |                |             |
| TFCA                                  | 1,063,534                  | -          | (1,063,534)    | 0.0%        |
| HOV                                   | 520,000                    | 323,303    | (196,697)      | 62.2%       |
| Pavement Management                   | 1,847,670                  | 692,137    | (1,155,533)    | 37.5%       |
| BAAQMD                                | 759,134                    | 150,155    | (608,979)      | 19.8%       |
| Miscellaneous                         | 2,127,585                  | 76,682     | (2,050,903)    | 3.6%        |
| Local Total                           | 6,317,923                  | 1,242,277  | (5,075,646)    | 19.7%       |
| Transfers:                            |                            |            |                |             |
| BATA 1%                               | 7,806,994                  | 7,846,994  | 40,000         | 100.5%      |
| Transfer BATA                         | 2,460,309                  | 2,320,792  | (139,517)      | 94.3%       |
| SAFE                                  | 2,197,815                  | 1,030,478  | (1,167,337)    | 46.9%       |
| 2% Transit Transfers                  | 324,000                    | -          | (324,000)      | 0.0%        |
| Transfers in - STA                    | 1,443,823                  | 159,136    | (1,284,687)    | 11.0%       |
| Bay Trail 2% Bridge Tolls & 5%        | 723,421                    | 196,141    | (527,280)      | 27.1%       |
| Membership Dues                       | 527,010                    | -          | (527,010)      | 0.0%        |
| Transfer from or (to) Reserve/Capital | 10,870,033                 | 266,137    | (10,603,896)   | 2.4%        |
| Transfers Total                       | 26,353,405                 | 11,819,678 | (14,533,726)   | 44.9%       |
| Total Operating Revenue               | 69,702,966                 | 29,120,837 | (40,582,130)   | 41.8%       |