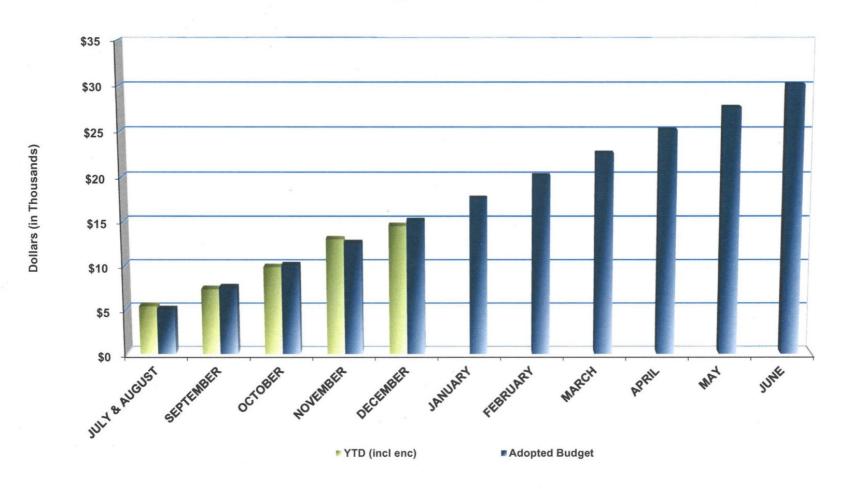

- (1) **Operating Income**: Total operating income for the six-month period is slightly below projections at 42% with 50% of the budget year expired. This is mostly due to the recently added \$6 million budget item for the Southern Alameda County Integrated Rail Analysis for which we have not yet received the state revenue. On the other hand, Transportation Development Act (TDA) revenue is the major MTC revenue source and it is running over the budget projection.
- (2) **Operating Expenditures**: Total operating expenditures, excluding contracts, are slightly under at 46% for the six-month period, or 50% of the budget year. Contract services including encumbrances totaling \$13 million are slightly under budget at 43% which is not unusual since most of the contracts are tied to projects and will run over multiple years.
- (3) **Federal Grants**: There are six new grants in the FY 2018-19 budget that MTC will be applying for in the near future. There are five amended, one new grant awarded, and six grants that have been completed and will be closed out in FY 2018-19.