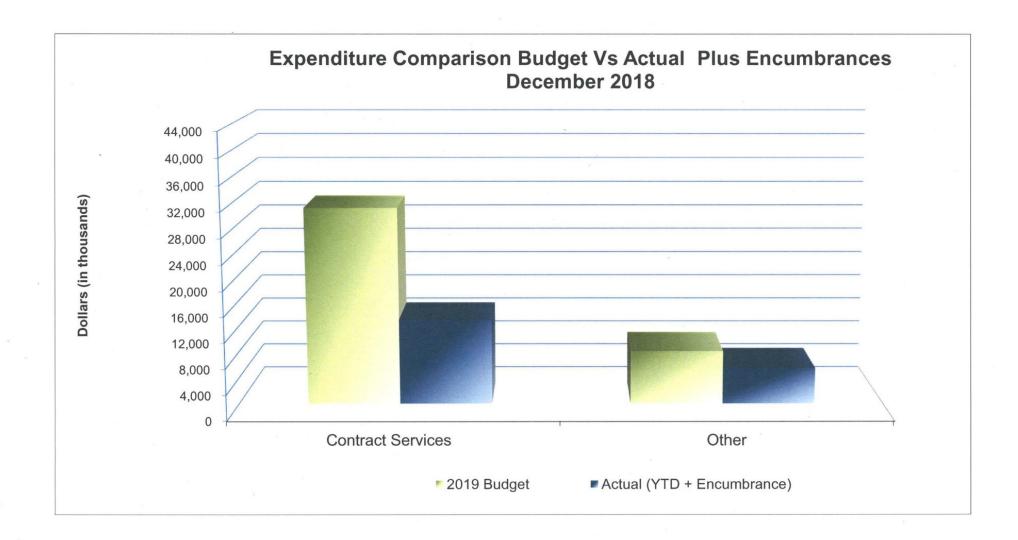

- (1) **Operating Income**: Total operating income for the six-month period is slightly below projections at 42% with 50% of the budget year expired. This is mostly due to the recently added \$6 million budget item for the Southern Alameda County Integrated Rail Analysis for which we have not yet received the state revenue. On the other hand, Transportation Development Act (TDA) revenue is the major MTC revenue source and it is running over the budget projection.
- (2) **Operating Expenditures**: Total operating expenditures, excluding contracts, are slightly under at 46% for the six-month period, or 50% of the budget year. Contract services including encumbrances totaling \$13 million are slightly under budget at 43% which is not unusual since most of the contracts are tied to projects and will run over multiple years.
- (3) **Federal Grants**: There are six new grants in the FY 2018-19 budget that MTC will be applying for in the near future. There are five amended, one new grant awarded, and six grants that have been completed and will be closed out in FY 2018-19.

# OPERATING EXPENDITURES MTC OPERATING BUDGET FOR FY 2018-19 As of December 2018 (50% of year)

|                                     | 1                       | 2                 | 3                           | 4                        | 5           |
|-------------------------------------|-------------------------|-------------------|-----------------------------|--------------------------|-------------|
| Operating Expenditures              | FY 2018-19 Total Budget | Actual<br>Expense | Budget Balance Over/(Under) | % of Budget<br>(col 2/1) | Encumbrance |
|                                     |                         | •                 |                             |                          |             |
| Salaries & Benefits                 | 30,172,295              | 14,524,172        | (15,648,123)                | 48.1%                    | 169,254     |
| Travel & Training                   | 590,419                 | 232,360           | (358,059)                   | 39.4%                    | 73,397      |
| Commission Expense                  |                         |                   |                             |                          |             |
| Commissioner Expense                | 150,000                 | 77,194            | (72,806)                    | 51.5%                    | -           |
| Advisory Committees                 | 15,000                  | 8,100             | (6,900)                     | 54.0%                    | -           |
| Printing & Graphics                 | 156,900                 | 9,129             | (147,771)                   | 5.8%                     | 10,050      |
| Computer Services                   | 3,291,900               | 1,521,000         | (1,770,900)                 | 46.2%                    | 1,033,815   |
| General Operations                  | 4,199,059               | 1,372,142         | (2,826,917)                 | 32.7%                    | 1,347,832   |
| Total operating                     | 38,575,573              | 17,744,099        | (20,831,474)                | 46.0%                    | 2,634,349   |
| Contract Services                   | 31,127,391              | 3,054,514         | (28,072,877)                | 9.8%                     | 10,345,547  |
| <b>Total Operating Expenditures</b> | 69,702,964              | 20,798,614        | (48,904,351)                | 29.8%                    | 12,979,896  |