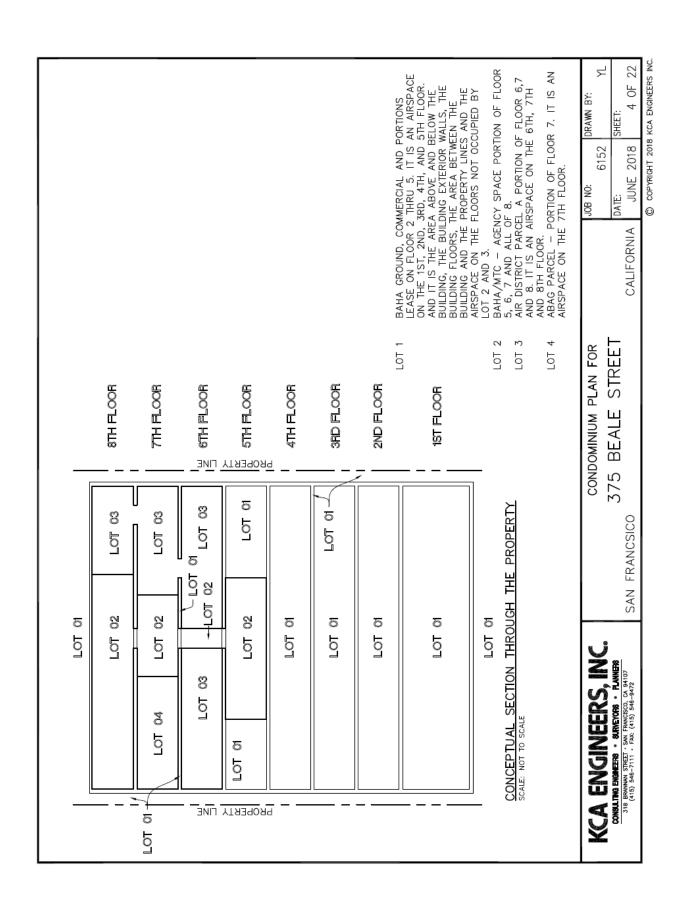

- A. The Declaration of Covenants, Conditions and Restrictions Establishing a Plan for 375 Beale Street, San Francisco ("CC&Rs"), was recorded December 27, 2016 as document 2016K388389 in the Official Records of the City and County of San Francisco.
- B. 375 Beale Street, San Francisco, California, legally described as Parcel A of Parcel Map No. 8905, filed October 28, 2016, in Condominium Map Book 130, Page 126, San Francisco County Records ("Property") is an eight-story commercial condominium project consisting of four (4) commercial units.
- C. BAY AREA HEADQUARTERS AUTHORITY, a joint powers authority established pursuant to the California Joint Exercise of Powers Act ("BAHA"), is the owner of two (2) condominium units in the Property, which units are identified as Lots 1 and 2 on the Condominium Plan attached to the CC&Rs ("Condominium Plan").
- D. BAY AREA QUALITY MANAGEMENT DISTRICT, a regional air pollution control agency ("Air District"), is the owner of one (1) condominium unit in the Property, which unit is identified as Lot 3 on the Condominium Plan.
- E. THE ASSOCIATION OF BAY AREA GOVERNMENTS ("ABAG") is the owner of one (1) condominium unit in the Property, which unit is identified as Lot 4 on the Condominium Plan.

- F. The condominium units identified on the Condominium Plan and related interior and exterior common areas are subject to the terms of the CC&Rs.
- G. Air District will, immediately after the recordation of this Amendment, purchase from BAHA a portion of Lot 2, which will be combined with Lot 3, and containing approximately 11,578 sq. ft. located on the 8<sup>th</sup> floor of the Property (the "8th Floor Additional Space"), as depicted on Addendum 1 to Condominium Plan attached hereto as **Exhibit A** (the "Amendment to Condominium Plan").
- H. Section 9.08 of the CC&Rs, entitled Rights of First Refusal Sale, provides each "Unit" owner with a non-assignable right of first refusal to the assignment, sale or exchange of any other "Unit."
- I. Section 2.01(i) of the CC&Rs define Unit as "an estate in real property, as defined in California Civil Code Section 6500 et seq., consisting of an undivided interest in common in the Common Area, together with a separate fee interest in a Unit and any other separate interests in the real property as are described in the CC&Rs, in the Condominium Plan, or in the deed conveying the Condominium." Section 1.01 of the CC&Rs identifies Lots 1, 2, 3 and 4 as each being a "Unit."
- J. Although the 8<sup>th</sup> Floor Additional Space does not appear to fit within the CC&Rs definition of "Unit," as it represents only a portion of Lot 2, out of an abundance of caution ABAG intends to confirm its waiver of any potential right of first refusal under section 9.08 of the CC&Rs with respect to the 8<sup>th</sup> Floor Additional Space.
- K. The CC&Rs provide for amendment by the unanimous approval of the Owners and the Owners desire to make this Amendment.

#### **NOW, THEREFORE**, CORPORATION hereby amends the CC&Rs as follows:

- 1. Amendment of Condominium Plan. The Condominium Plan, at Sheets 7 and 8 of 20, Exhibit A –2 of the CC&Rs, is hereby amended and restated as shown on the Amendment to Condominium Plan to reconfigure Lot 2 and Lot 3.
- 2. <u>Amendment of Occupancy Plan</u>. The Occupancy Plan, at Exhibit A–3-9 of the CC&Rs, is hereby amended to restate the occupancy of the 8<sup>th</sup> Floor Additional Space to show the additional space occupied by Air District. Such amendment to the Occupancy Plan is attached hereto as **Exhibit B**.
- 3. <u>Amendment of Percentage Ownership Interests</u>. The Percentage Ownership Interests, at Exhibit B of the CC&Rs, is hereby amended to restate the Percentage Ownership Interests for the Property following the transfer of the 8<sup>th</sup> Floor Additional Space to Air District. The amended Percentage Ownership Interests is attached hereto as <u>Exhibit C</u>.
- 4. <u>Waiver of Right of First Refusal</u>. In order to effectuate the above amendments, for avoidance of any potential claims, ABAG hereby waives any potential right of first refusal under section 9.08 of the CC&Rs with respect to the 8<sup>th</sup> Floor Additional Space.

### EXHIBIT A

#### AMENDMENT TO CONDOMINIUM PLAN

|                                                                                                                                                                                                                                                                                                     | DRAWN BY:           | SHEET:<br>1 ОF 22                                                                                                            | ON SECTION TO      |
|-----------------------------------------------------------------------------------------------------------------------------------------------------------------------------------------------------------------------------------------------------------------------------------------------------|---------------------|------------------------------------------------------------------------------------------------------------------------------|--------------------|
|                                                                                                                                                                                                                                                                                                     | JOB NO: 6152        | DATE:<br>JUNE 2018                                                                                                           | 8100 TUDIOVOOD (%) |
|                                                                                                                                                                                                                                                                                                     |                     |                                                                                                                              |                    |
| ADDENDUM 1 TO CONDOMINIUM PLAN FOR 375 BEALE STREET SAN FRANCISCO, CALIFORNIA REVISING SHEETS 4, 7 AND 8 REVISING SHEETS 4, 7 AND 8 REVISING SHEETS 4, 7 AND 8 AND SHEPARED BY: KCA ENGINEERS, INC. 318 BRANNAN STREET SAN FRANCISCO, CA 94107 TEL: 415.546.7111 FAX: 415.546.9472 KCA JOB NO. 6152 |                     |                                                                                                                              |                    |
|                                                                                                                                                                                                                                                                                                     | KCA ENGINEERS, INC. | CONSULTING ENGREERS - SURVEYORS - PLANNERS 318 BRAINNA STREET - SAN FRANCISCO, CA 94107 (415) 546-7111 - FAX: (415) 546-9472 |                    |