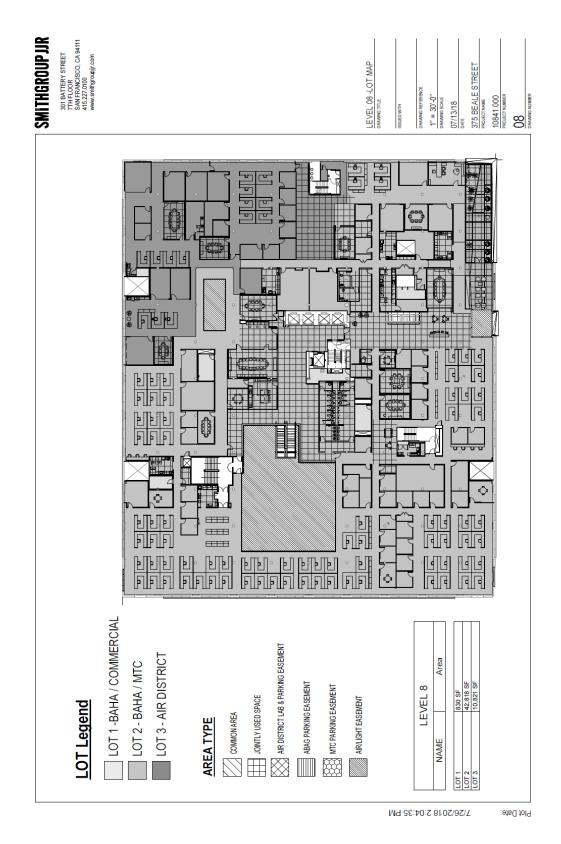

- F. The condominium units identified on the Condominium Plan and related interior and exterior common areas are subject to the terms of the CC&Rs.
- G. Air District will, immediately after the recordation of this Amendment, purchase from BAHA a portion of Lot 2, which will be combined with Lot 3, and containing approximately 11,578 sq. ft. located on the 8<sup>th</sup> floor of the Property (the "8th Floor Additional Space"), as depicted on Addendum 1 to Condominium Plan attached hereto as **Exhibit A** (the "Amendment to Condominium Plan").
- H. Section 9.08 of the CC&Rs, entitled Rights of First Refusal Sale, provides each "Unit" owner with a non-assignable right of first refusal to the assignment, sale or exchange of any other "Unit."
- I. Section 2.01(i) of the CC&Rs define Unit as "an estate in real property, as defined in California Civil Code Section 6500 et seq., consisting of an undivided interest in common in the Common Area, together with a separate fee interest in a Unit and any other separate interests in the real property as are described in the CC&Rs, in the Condominium Plan, or in the deed conveying the Condominium." Section 1.01 of the CC&Rs identifies Lots 1, 2, 3 and 4 as each being a "Unit."
- J. Although the 8<sup>th</sup> Floor Additional Space does not appear to fit within the CC&Rs definition of "Unit," as it represents only a portion of Lot 2, out of an abundance of caution ABAG intends to confirm its waiver of any potential right of first refusal under section 9.08 of the CC&Rs with respect to the 8<sup>th</sup> Floor Additional Space.
- K. The CC&Rs provide for amendment by the unanimous approval of the Owners and the Owners desire to make this Amendment.

#### AMENDMENT TO OCCUPANCY PLAN

|                    |               |        |        | Level lotals |        |         |        |        |        | Level Totals |
|--------------------|---------------|--------|--------|--------------|--------|---------|--------|--------|--------|--------------|
| Level Lot 1        | Lot 2         | Lot3   | Lot 4  |              | Factor | Lot 1   | Lot 2  | Lot 3  | Lot 4  |              |
| 1 59,9             | - 26,995      |        |        | 59,995       | 1.12   | 67,194  | -      | -      |        | 67,194       |
| 2 55,0             | 55,632        | -      | •      | 55,632       | 1.12   | 62,308  | •      | •      | •      | 62,308       |
| 3 56,              | 56,483        | •      | 1      | 56,483       | 1.12   | 63,261  | •      | •      | •      | 63,261       |
| 4 56,0             | 56,663        | •      | •      | 56,663       | 1.07   | 60,629  | •      | •      | •      | 60,629       |
| 38,                | 38,208 18,646 | -      | •      | 56,854       | 1.12   | 42,793  | 20,884 |        | •      | 63,676       |
| 71 9               | 1,200         | 55,578 | •      | 56,778       | 1.06   | 1,272   |        | 58,913 | •      | 60,185       |
| 2                  | 970 21,184    | 17,217 | 16,686 | 56,057       | 1.06   | 1,028   | 22,455 | 18,250 | 17,687 | 59,420       |
| 8                  | 830 42,818    | 10,821 | -      | 54,469       | 1.07   | 888     | 45,815 | 11,578 |        | 58,282       |
| Lot Totals 269,981 | 981 82,648    | 83,616 | 16,686 | 452,931      |        | 299,374 | 89,154 | 88,741 | 17,687 | 494,956      |

#### EXHIBIT B

 $\underline{\text{EXHIBIT C}}$  AMENDED PERCENTAGE OWNERSHIP INTERESTS

|                                                    | ВАНА       |         | Air      |        |          |
|----------------------------------------------------|------------|---------|----------|--------|----------|
|                                                    | Commercial | ВАНА    | District | ABAG   |          |
| Floors                                             | Lot 1      | Lot 2   | Lot 3    | Lot 4  | Total    |
| Floor 1                                            | 67,194     |         |          |        | 67,194   |
| Floor 2                                            | 62,308     |         |          |        | 62,308   |
| Floor 3                                            | 63,261     |         |          |        | 63,261   |
| Floor 4                                            | 60,629     |         |          |        | 60,629   |
| Floor 5                                            | 42,793     | 20,884  |          |        | 63,677   |
| Floor 6                                            | 1,272      |         | 58,913   |        | 60,185   |
| Floor 7                                            | 1,028      | 22,455  | 18,250   | 17,687 | 59,420   |
| Floor 8                                            | 888        | 45,815  | 11,578   |        | 58,282   |
| Total Facility RSF<br>% of total (FACILITY         | 299,374    | 89,154  | 88,741   | 17,687 | 494,956  |
| PERCENTAGE                                         | 60.400/    | 40.040/ | 47.000/  | 2.570/ | 400.000/ |
| INTEREST)                                          | 60.49%     | 18.01%  | 17.93%   | 3.57%  | 100.00%  |
|                                                    |            |         |          |        |          |
| Total Agency Space R % of total (AGENCY PERCENTAGE | SF         | 89,154  | 88,741   | 17,687 | 195,582  |
| INTEREST)                                          |            | 45.58%  | 45.38%   | 9.09%  | 100.00%  |