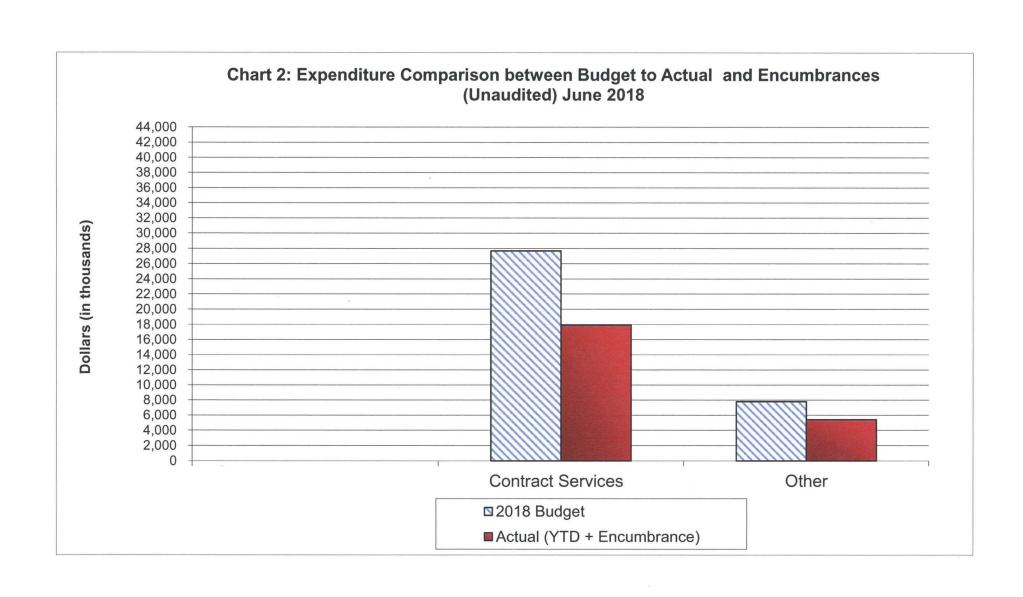

<u>Transfers</u>: Transfers include the annual 1% BATA administration fee in the amount of \$7.9 million.

**Operating Expenditures**: Total operating expenditures, excluding contracts, were \$34.3 million, 93% of the adopted FY2017-18 budget. Contract services ended at \$11.5 million. Adding the \$6.4 million in year-end encumbrances to year-end expenditures increases contract costs to \$18 million or 65% of the FY 2017-18 budget.

# OPERATING EXPENDITURES MTC OPERATING BUDGET FOR FY 2017-18 (As of June 2018 100% of year) (Unaudited)

|                                                                   | 1                              | 2                       | 3                              | 4                        | 5           |
|-------------------------------------------------------------------|--------------------------------|-------------------------|--------------------------------|--------------------------|-------------|
| Operating Expenditures                                            | FY 2017-18<br>Adopted Budget   | Actual<br>Expense       | Budget Balance<br>Over/(Under) | % of Budget<br>(col 2/1) | Encumbrance |
| Salaries & Benefits                                               | 29,132,881                     | 28,919,879              | (213,002)                      | 99.3%                    | -           |
| Travel & Training                                                 | 590,419                        | 497,854                 | (92,565)                       | 84.3%                    |             |
| Commission Expense<br>Commissioner Expense<br>Advisory Committees | 150,000<br>15,000              | 80,179<br>21,200        | (69,821)<br>6,200              | 53.5%<br>141.3%          |             |
| Printing & Graphics                                               | 150,200                        | 91,694                  | (58,506)                       | 61.0%                    |             |
| Computer Services                                                 | 2,584,907                      | 2,250,150               | (334,757)                      | 87.0%                    |             |
| General Operations Total operating                                | 4,291,500<br><b>36,914,907</b> | 2,452,849<br>34,313,805 | (1,838,651)<br>(2,601,102)     |                          |             |
| Contract Services                                                 | 27,662,539                     | 11,492,648              | (16,169,891)                   | 41.5%                    | 6,421,538   |
| <b>Total Operating Expenditures</b>                               | 64,577,448                     | 45,806,453              | (18,770,995)                   | 70.9%                    | 6,421,538   |