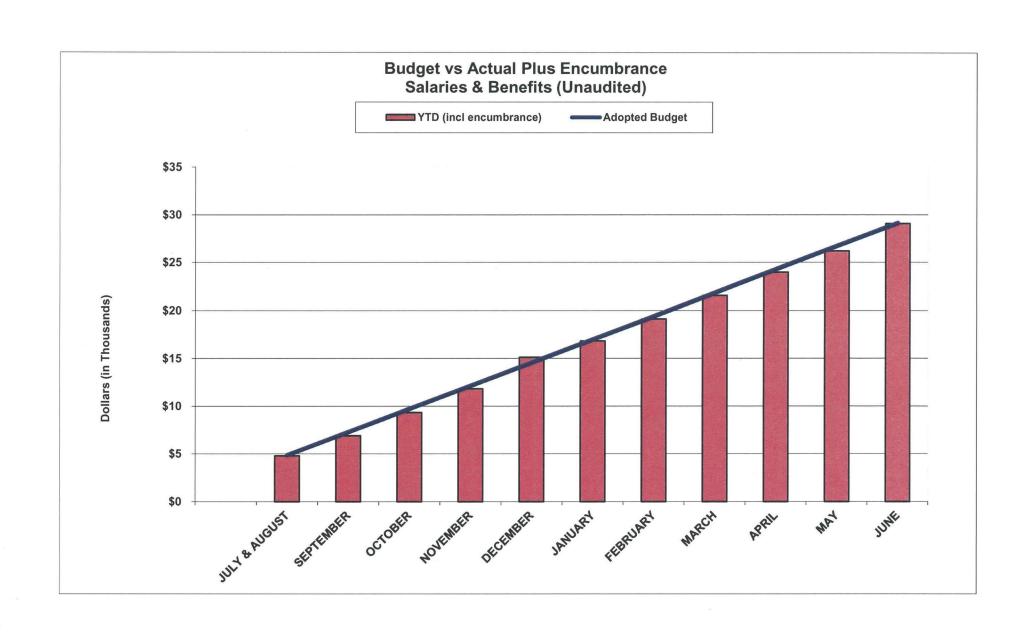

<u>Transfers</u>: Transfers include the annual 1% BATA administration fee in the amount of \$7.9 million.

**Operating Expenditures**: Total operating expenditures, excluding contracts, were \$34.3 million, 93% of the adopted FY2017-18 budget. Contract services ended at \$11.5 million. Adding the \$6.4 million in year-end encumbrances to year-end expenditures increases contract costs to \$18 million or 65% of the FY 2017-18 budget.

# OPERATING EXPENDITURES MTC OPERATING BUDGET FOR FY 2017-18 (As of June 2018 100% of year) (Unaudited)

|                                                                   | 1                              | 2                       | 3                              | 4                        | 5           |
|-------------------------------------------------------------------|--------------------------------|-------------------------|--------------------------------|--------------------------|-------------|
| Operating Expenditures                                            | FY 2017-18<br>Adopted Budget   | Actual<br>Expense       | Budget Balance<br>Over/(Under) | % of Budget<br>(col 2/1) | Encumbrance |
| Salaries & Benefits                                               | 29,132,881                     | 28,919,879              | (213,002)                      | 99.3%                    | -           |
| Travel & Training                                                 | 590,419                        | 497,854                 | (92,565)                       | 84.3%                    |             |
| Commission Expense<br>Commissioner Expense<br>Advisory Committees | 150,000<br>15,000              | 80,179<br>21,200        | (69,821)<br>6,200              | 53.5%<br>141.3%          |             |
| Printing & Graphics                                               | 150,200                        | 91,694                  | (58,506)                       | 61.0%                    |             |
| Computer Services                                                 | 2,584,907                      | 2,250,150               | (334,757)                      | 87.0%                    |             |
| General Operations Total operating                                | 4,291,500<br><b>36,914,907</b> | 2,452,849<br>34,313,805 | (1,838,651)<br>(2,601,102)     |                          |             |
| Contract Services                                                 | 27,662,539                     | 11,492,648              | (16,169,891)                   | 41.5%                    | 6,421,538   |
| <b>Total Operating Expenditures</b>                               | 64,577,448                     | 45,806,453              | (18,770,995)                   | 70.9%                    | 6,421,538   |