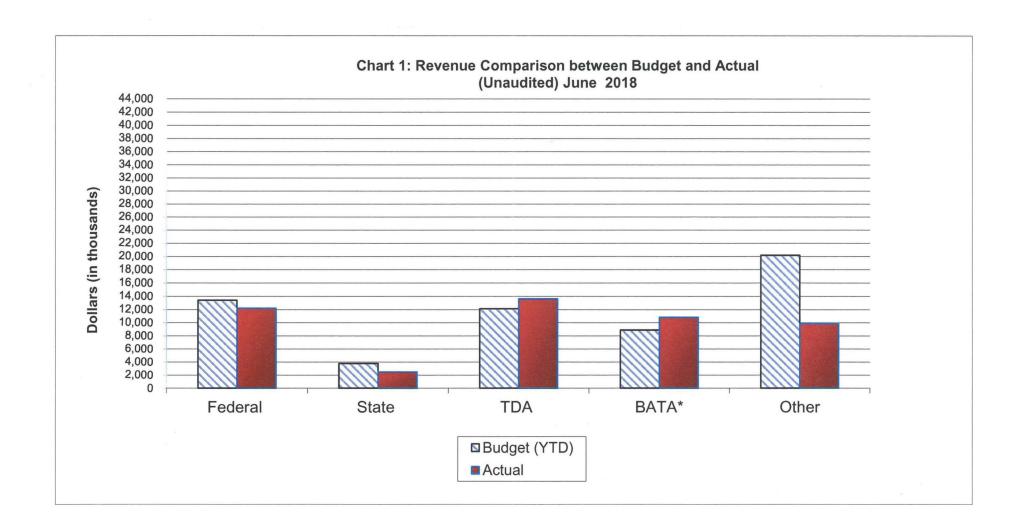

<u>Operating Income</u>: The total operating income for FY 2017-18 was at \$49.1 million or 76% of the FY 2017-18 budget. Revenue from TDA (Sales Tax) was at \$13.7 million or 3% over the adopted budget. This makes the ninth consecutive year of TDA growth.

<u>Transfers</u>: Transfers include the annual 1% BATA administration fee in the amount of \$7.9 million.

**Operating Expenditures**: Total operating expenditures, excluding contracts, were \$34.3 million, 93% of the adopted FY2017-18 budget. Contract services ended at \$11.5 million. Adding the \$6.4 million in year-end encumbrances to year-end expenditures increases contract costs to \$18 million or 65% of the FY 2017-18 budget.

#### OPERATING INCOME MTC OPERATING BUDGET FOR FY 2017-18 (As of June 2018 100% of year) (Unaudited)

|                                       | 1                            | 2                 | 3                                       | 4                        |
|---------------------------------------|------------------------------|-------------------|-----------------------------------------|--------------------------|
| Operating Revenue                     | FY 2017-18<br>Adopted Budget | Actual<br>Revenue | Budget Balance<br>Over/(Under)          | % of Budget<br>(col 2/1) |
| General Fund Revenue:                 |                              |                   |                                         |                          |
| TDA                                   | 13,250,000                   | 13,649,557        | 399,557                                 | 103.0%                   |
| Interest                              | 30,000                       | 401,048           | 371,048                                 | 1336.8%                  |
| General Fund Total                    | 13,280,000                   | 14,050,605        | 770,605                                 | 105.8%                   |
|                                       | 13,200,000                   | 14,030,003        | 770,003                                 | 105.0 /0                 |
| Federal Planning Revenue:             |                              |                   |                                         |                          |
| FHWA - PL                             | 7,989,524                    | 7,895,439         | (94,085)                                | 98.8%                    |
| FHWA - SP&R                           | 342,200                      | 121,631           | (220,569)                               | 35.5%                    |
| FTA 5304                              | 841,241                      | 242,709           | (598,532)                               | 28.9%                    |
| FTA 5303                              | 5,465,629                    | 3,973,797         | (1,491,832)                             | 72.7%                    |
| FTA Total                             | 14,638,593                   | 12,233,576        | (2,405,018)                             | 83.6%                    |
|                                       |                              |                   |                                         |                          |
| State Funding Revenue:                |                              |                   |                                         |                          |
| STIP                                  | 664,912                      | 555,370           | (109,542)                               | 83.5%                    |
| Regional Coastal Conservancy          | 1,172,376                    | 816,660           | (355,716)                               | 69.7%                    |
| Senate Bill 1 (SB1)                   | 2,296,563                    | 1,133,992         | (1,162,571)                             | 49.4%                    |
| State Revenue Total                   | 4,133,851                    | 2,506,022         | (1,627,829)                             | 60.6%                    |
| Local Funding Revenue:                |                              |                   |                                         |                          |
| TFCA                                  | 870,000                      | 65,184            | (804,816)                               | 7.5%                     |
| HOV                                   | 500,000                      | 541,793           | 41,793                                  | 108.4%                   |
| PTAP LM                               | 164,494                      | 215,558           | 51,064                                  | 131.0%                   |
| Pavement Management                   | 1,402,780                    | 1,495,084         | 92,304                                  | 106.6%                   |
| BAAQMD                                | 818,605                      | 239,795           | (578,810)                               | 29.3%                    |
| Miscellaneous                         | 2,109,831                    | 930,219           | (1,179,612)                             | 44.1%                    |
| Local Total                           | 5,865,710                    | 3,487,633         | (2,378,077)                             | 59.5%                    |
|                                       |                              |                   |                                         |                          |
| Transfers:                            |                              |                   |                                         |                          |
| BATA 1%                               | 7,494,251                    | 7,882,180         | 387,929                                 | 105.2%                   |
| Transfer BATA                         | 3,046,555                    | 2,988,398         | (58,157)                                | 98.1%                    |
| SAFE                                  | 2,372,469                    | 1,153,145         | (1,219,324)                             | 48.6%                    |
| 2% Transit Transfers                  | 408,000                      | -                 | (408,000)                               | 0.0%                     |
| Transfers in - STA                    | 2,426,513                    | 638,217           | (1,788,296)                             | 26.3%                    |
| Bay Trail 2% Bridge Tolls & 5%        | 723,000                      | 695,313           | (27,687)                                | 96.2%                    |
| Membership Dues                       | 782,401                      | -                 | (782,401)                               | 0.0%                     |
| Transfer from or (to) Reserve/Capital | 9,406,105                    | 3,516,434         | (5,889,671)                             | 37.4%                    |
| Transfers Total                       | 26,659,294                   | 16,873,687        | (9,785,607)                             | 63.3%                    |
| Total Operating Revenue               | 64,577,448                   | 49,151,523        | (15,425,925)                            | 76.1%                    |
|                                       | 11                           |                   | , , , , , , , , , , , , , , , , , , , , |                          |