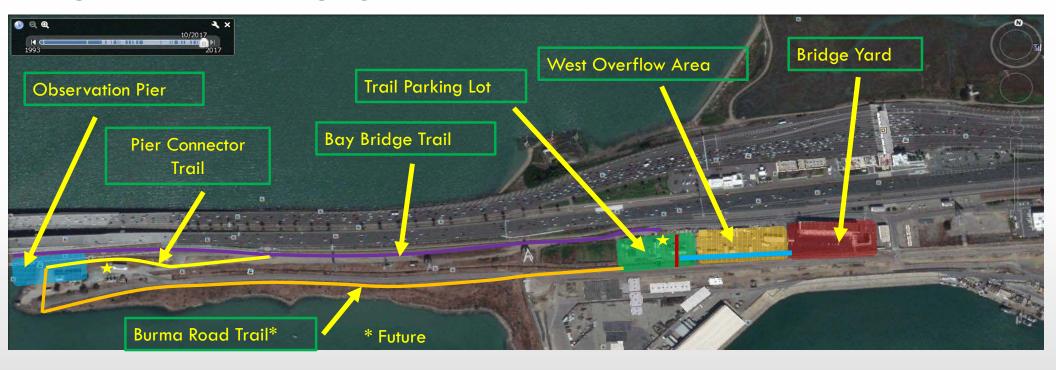

# **BRIDGE YARD**

Simulated Conditions.

#### **GATEWAY REGIONAL PARK**

★ = Restroom

Interim Park Development activities – Update
Jim O'Connor, Assistant General Manager, EBRPD

BAY AREA TOLL AUTHORITY