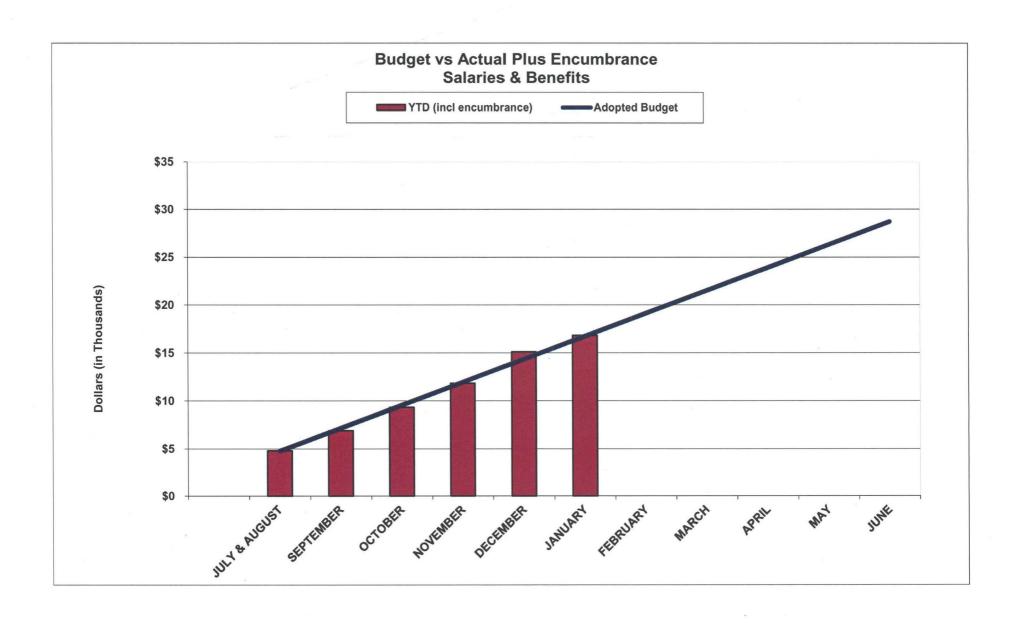

- (1) **Operating Income**: Total operating income for the seven months is below target at 46% with 58% of the budget year expired. Sales tax (TDA) and federal planning funds are running slightly ahead of budget.
- (2) **Transfers:** Transfers are at 38% of budget while the annual 1% BATA administration fee of \$7.5 million is complete for FY 2017-18.
- (3) **Operating Expenditures**: Total operating expenditures, excluding contracts, are at 55% through January. Computer services are slightly running ahead of budget. Overall, we still expect operating expenditures to end the year within budget.
- (4) **Carry Over**: Prior year carryover balances of \$6.8 million for contract services have been included in the FY 2017-18 budgets.

# OPERATING EXPENDITURES MTC OPERATING BUDGET FOR FY 2016-17 As of January 58.3% of year)

|                                                                   | 1                            | 2                              | 3                              | 4                        | 5                      |
|-------------------------------------------------------------------|------------------------------|--------------------------------|--------------------------------|--------------------------|------------------------|
| Operating Expenditures                                            | FY 2017-18<br>Adopted Budget | Actual<br>Expense              | Budget Balance<br>Over/(Under) | % of Budget<br>(col 2/1) | Encumbrance            |
| Salaries & Benefits                                               | 28,716,163                   | 16,826,783                     | (11,889,380)                   | 58.6%                    | -                      |
| Travel & Training                                                 | 590,419                      | 273,677                        | (316,742)                      | 46.4%                    | 54,226                 |
| Commission Expense<br>Commissioner Expense<br>Advisory Committees | 150,000<br>15,000            | 41,550<br>10,850               | (108,450)<br>(4,150)           | 27.7%<br>72.3%           | -                      |
| Printing & Graphics                                               | 150,200                      | 37,303                         | (112,897)                      | 24.8%                    | 18,616                 |
| Computer Services                                                 | 2,584,907                    | 1,590,591                      | (994,316)                      | 61.5%                    | 885,926                |
| General Operations Total operating                                | 4,291,500<br>36,498,189      | 1,373,188<br><b>20,153,942</b> | (2,918,312)<br>(16,344,247)    | 32.0%<br><b>55.2</b> %   | 1,084,128<br>2,042,896 |
| Contract Services                                                 | 27,026,227                   | 4,348,246                      | (22,677,981)                   | 16.1%                    | 7,940,740              |
| <b>Total Operating Expenditures</b>                               | 63,524,416                   | 24,502,188                     | (39,022,228)                   | 38.6%                    | 9,983,636              |