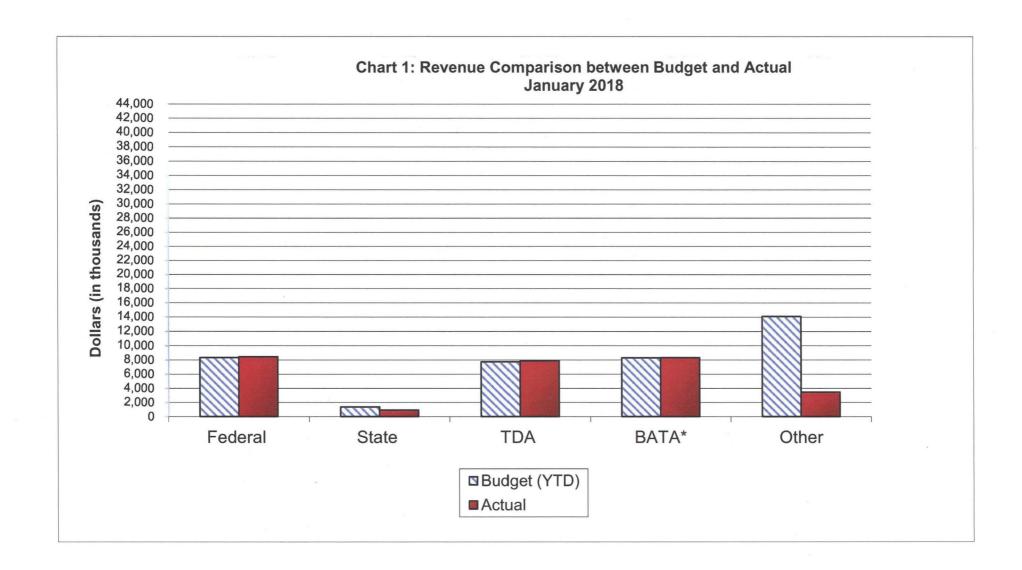

- (1) **Operating Income**: Total operating income for the seven months is below target at 46% with 58% of the budget year expired. Sales tax (TDA) and federal planning funds are running slightly ahead of budget.
- (2) **Transfers:** Transfers are at 38% of budget while the annual 1% BATA administration fee of \$7.5 million is complete for FY 2017-18.
- (3) **Operating Expenditures**: Total operating expenditures, excluding contracts, are at 55% through January. Computer services are slightly running ahead of budget. Overall, we still expect operating expenditures to end the year within budget.
- (4) **Carry Over**: Prior year carryover balances of \$6.8 million for contract services have been included in the FY 2017-18 budgets.

#### OPERATING INCOME MTC OPERATING BUDGET FOR FY 2017-18 As of January 58.3% of year)

|                                        | 1                            | 2                 | 3                              | 4                        |
|----------------------------------------|------------------------------|-------------------|--------------------------------|--------------------------|
| Operating Revenue                      | FY 2017-18<br>Adopted Budget | Actual<br>Revenue | Budget Balance<br>Over/(Under) | % of Budget<br>(col 2/1) |
| General Fund Revenue:                  |                              |                   |                                |                          |
| TDA                                    | 13,250,000                   | 7,870,873         | (5,379,127)                    | 59.4%                    |
| Interest                               | 30,000                       | 16,568            | (13,432)                       | 55.2%                    |
| General Fund Total                     | 13,280,000                   | 7,887,441         | (5,392,559)                    | 59.4%                    |
| Es devel Planning Personne             |                              |                   |                                |                          |
| Federal Planning Revenue:<br>FHWA - PL | 7 720 524                    | E 177 (OF         | (2 E(1 920)                    | (( 00/                   |
| FHWA - SP&R                            | 7,739,524                    | 5,177,695         | (2,561,829)                    | 66.9%                    |
| FTA 5304                               | 342,200                      | 77.044            | (342,200)                      | 0.0%                     |
| FTA 5304<br>FTA 5303                   | 841,241                      | 77,244            | (763,997)                      | 9.2%                     |
|                                        | 5,395,626                    | 3,206,688         | (2,188,938)                    | 59.4%                    |
| FTA Total                              | 14,318,590                   | 8,461,627         | (5,856,963)                    | 59.1%                    |
| State Funding Revenue:                 |                              |                   |                                |                          |
| STIP                                   | 664,912                      | 244,575           | (420,337)                      | 36.8%                    |
| Regional Coastal Conservancy           | 1,172,376                    | 240,882           | (931,494)                      | 0.0%                     |
| Senate Bill 1 (SB1)                    | 517,618                      | 416,865           | (100,753)                      | 0.0%                     |
| State Revenue Total                    | 2,354,906                    | 902,322           | (1,452,584)                    | 38.3%                    |
| Local Funding Revenue:                 |                              |                   |                                |                          |
| TFCA                                   | 870,000                      | -                 | (870,000)                      | 0.0%                     |
| HOV                                    | 500,000                      | 238,602           | (261,398)                      | 47.7%                    |
| Bay Trail 5%                           | 230,500                      | -                 | (230,500)                      | 0.0%                     |
| PTAP LM                                | 2,780                        | 38,100            | 35,321                         | 1370.7%                  |
| Pavement Management                    | 1,564,494                    | 641,743           | (922,750)                      | 41.0%                    |
| BAAQMD                                 | 818,605                      | 156,448           | (662,157)                      | 19.1%                    |
| Miscellaneous                          | 2,109,831                    | 373,925           | (1,735,905)                    | 17.7%                    |
| Local Total                            | 6,096,209                    | 1,448,819         | (4,647,390)                    | 23.8%                    |
| Transfers:                             |                              |                   |                                |                          |
| BATA 1%                                | 7,494,251                    | 7,494,251         | _                              | 100.0%                   |
| Transfer BATA RM2                      | 1,940,075                    | 831,673           | (1,108,402)                    | 42.9%                    |
| SAFE                                   | 2,372,469                    | 263,289           | (2,109,180)                    | 11.1%                    |
| 2% Transit Transfers                   | 408,000                      |                   | (408,000)                      | 0.0%                     |
| Transfers in - STA                     | 2,766,936                    | 113,795           | (2,653,141)                    | 4.1%                     |
| Bay Trail 2% Bridge Tolls              | 492,500                      | 437,567           | (54,933)                       | 88.8%                    |
| Membership Dues                        | 782,401                      | -                 | (782,401)                      | 0.0%                     |
| Transfer from or (to) Reserve/Capital  | 11,218,079                   | 1,188,200         | (10,029,879)                   | 10.6%                    |
| Transfers Total                        | 27,474,711                   | 10,328,775        | (17,145,936)                   | 37.6%                    |
|                                        |                              |                   |                                | ,                        |
| <b>Total Operating Revenue</b>         | 63,524,416                   | 29,028,984        | (34,495,432)                   | 45.7%                    |