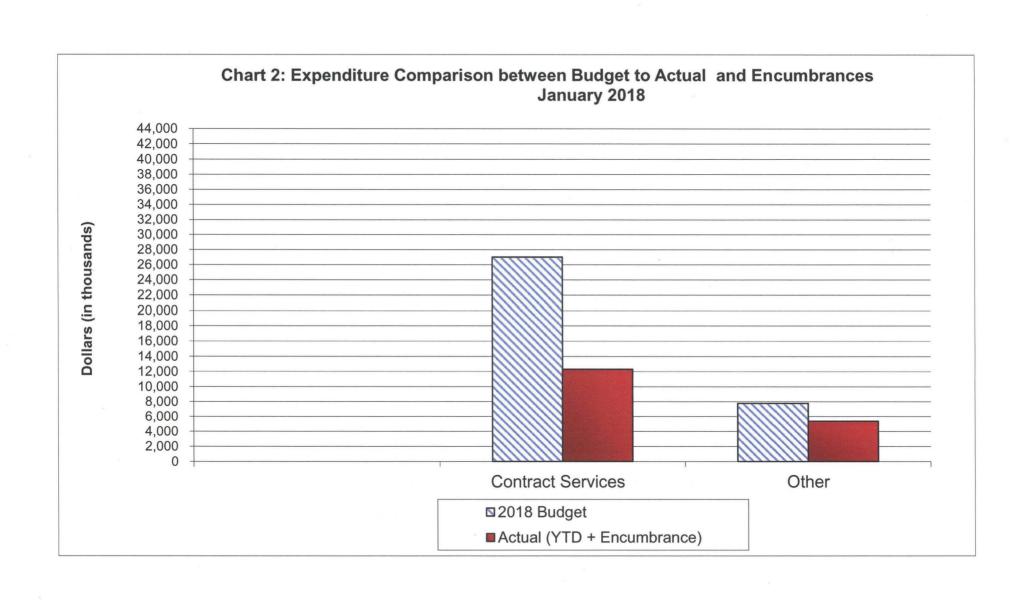

- (1) **Operating Income**: Total operating income for the seven months is below target at 46% with 58% of the budget year expired. Sales tax (TDA) and federal planning funds are running slightly ahead of budget.
- (2) **Transfers:** Transfers are at 38% of budget while the annual 1% BATA administration fee of \$7.5 million is complete for FY 2017-18.
- (3) **Operating Expenditures**: Total operating expenditures, excluding contracts, are at 55% through January. Computer services are slightly running ahead of budget. Overall, we still expect operating expenditures to end the year within budget.
- (4) **Carry Over**: Prior year carryover balances of \$6.8 million for contract services have been included in the FY 2017-18 budgets.

# OPERATING EXPENDITURES MTC OPERATING BUDGET FOR FY 2016-17 As of January 58.3% of year)

|                                                                   | 1                            | 2                              | 3                              | 4                        | 5                      |
|-------------------------------------------------------------------|------------------------------|--------------------------------|--------------------------------|--------------------------|------------------------|
| Operating Expenditures                                            | FY 2017-18<br>Adopted Budget | Actual<br>Expense              | Budget Balance<br>Over/(Under) | % of Budget<br>(col 2/1) | Encumbrance            |
| Salaries & Benefits                                               | 28,716,163                   | 16,826,783                     | (11,889,380)                   | 58.6%                    | -                      |
| Travel & Training                                                 | 590,419                      | 273,677                        | (316,742)                      | 46.4%                    | 54,226                 |
| Commission Expense<br>Commissioner Expense<br>Advisory Committees | 150,000<br>15,000            | 41,550<br>10,850               | (108,450)<br>(4,150)           | 27.7%<br>72.3%           | -                      |
| Printing & Graphics                                               | 150,200                      | 37,303                         | (112,897)                      | 24.8%                    | 18,616                 |
| Computer Services                                                 | 2,584,907                    | 1,590,591                      | (994,316)                      | 61.5%                    | 885,926                |
| General Operations Total operating                                | 4,291,500<br>36,498,189      | 1,373,188<br><b>20,153,942</b> | (2,918,312)<br>(16,344,247)    | 32.0%<br><b>55.2</b> %   | 1,084,128<br>2,042,896 |
| Contract Services                                                 | 27,026,227                   | 4,348,246                      | (22,677,981)                   | 16.1%                    | 7,940,740              |
| <b>Total Operating Expenditures</b>                               | 63,524,416                   | 24,502,188                     | (39,022,228)                   | 38.6%                    | 9,983,636              |