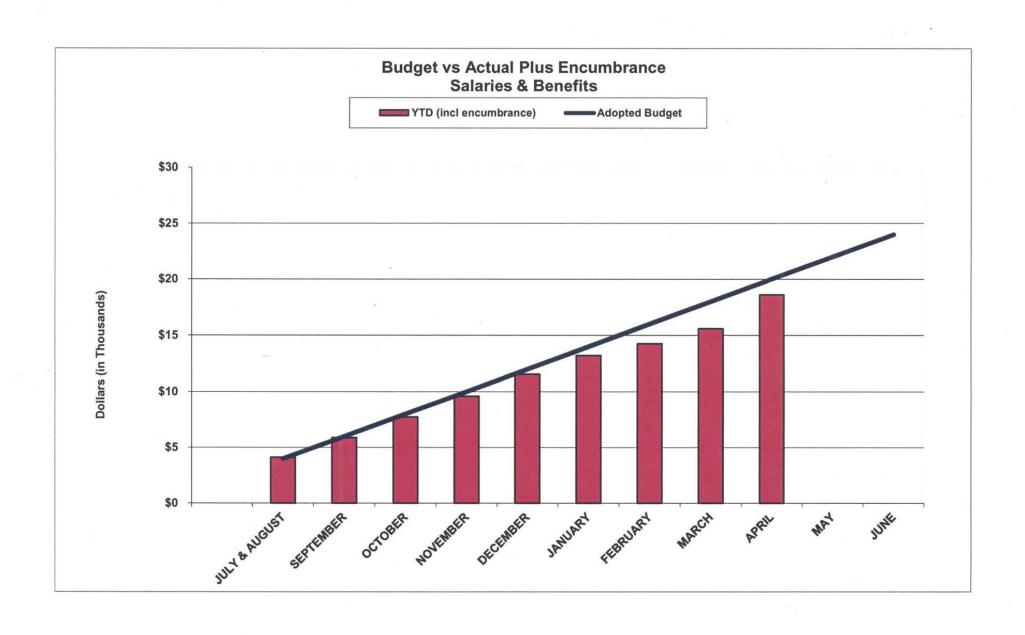

# OPERATING EXPENDITURES MTC OPERATING BUDGET FOR FY 2016-17 As of April, 2017 (83.3% of year)

|                                     | 3                          | 4                 | 5                                 | 6           | .7          |
|-------------------------------------|----------------------------|-------------------|-----------------------------------|-------------|-------------|
| Operating Expenditures              | FY 2016-17<br>Total Budget | Actual<br>Expense | Budget<br>Balance<br>Over/(Under) | % of Budget | Encumbrance |
|                                     |                            |                   |                                   |             |             |
| Salaries & Benefits                 | 23,251,740                 | 18,455,777        | (4,795,963)                       | 79.4%       | 136,191     |
| Travel & Training                   | 402,000                    | 267,700           | (134,300)                         | 66.6%       | 59,105      |
| Commission Expense                  |                            |                   |                                   |             |             |
| Commissioner Expense                | 70,000                     | 79,453            | 9,453                             | 113.5%      | -           |
| Advisory Committees                 | 15,000                     | 13,200            | (1,800)                           | 88.0%       | -           |
| Printing & Graphics                 | 134,100                    | 44,456            | (89,644)                          | 33.2%       | 28,533      |
| Computer Services                   | 1,404,500                  | 1,526,473         | 121,973                           | 108.7%      |             |
| General Operations                  | 2,838,624                  | 1,652,163         | (1,186,461)                       | 58.2%       | 836,284     |
| Total operating                     | 28,115,964                 | 22,039,221        | (6,076,743)                       | 78.4%       | 1,060,112   |
| Contract Services                   | 28,715,663                 | 9,561,098         | (19,154,564)                      | 33.3%       | 9,492,495   |
| <b>Total Operating Expenditures</b> | 56,831,627                 | 31,600,319        | (25,231,307)                      | 55.6%       | 10,552,607  |