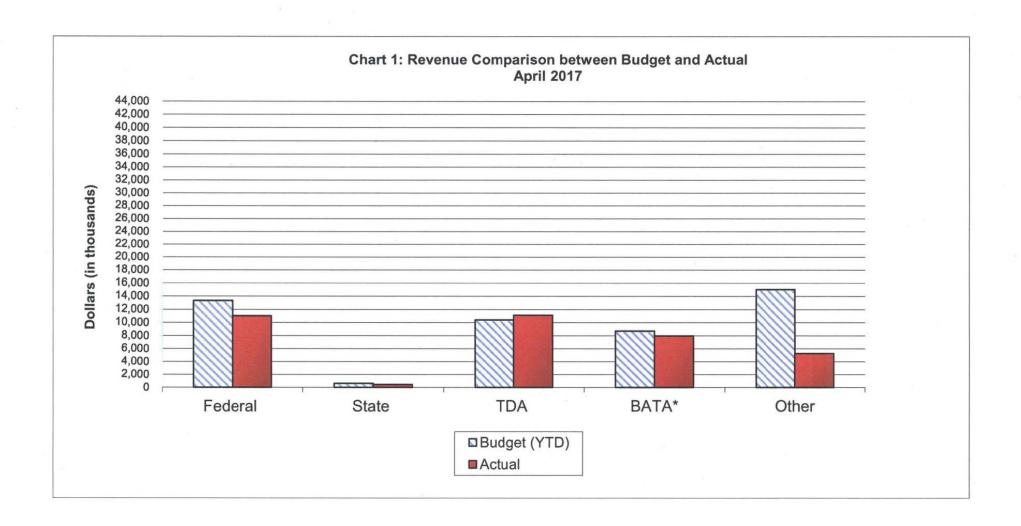

# OPERATING INCOME MTC OPERATING BUDGET FOR FY 2016-17 As of April, 2017 (83.3% of year)

|                                           | 3                   | 4          | 5              | 6           |
|-------------------------------------------|---------------------|------------|----------------|-------------|
|                                           | FY 2016-17          | Actual     | Budget Balance | % of Budget |
| Operating Revenue                         | <b>Total Budget</b> | Revenue    | Over/(Under)   | (col 4/3)   |
| General Fund Revenue:                     |                     |            |                |             |
| TDA                                       | 12,500,000          | 11,115,029 | (1,384,971)    | 88.9%       |
| Interest                                  | 20,000              | 41,767     | 21,767         | 208.8%      |
| General Fund Total                        | 12,520,000          | 11,156,796 | (1,363,204)    | 89.1%       |
| Federal Planning Revenue:                 |                     |            |                |             |
| FHWA                                      | 8,581,331           | 7,510,731  | (1,070,599)    | 87.5%       |
| FHWA - SP&R Partnership PL Grant          | 300,000             | 24,949     | (275,051)      | 8.3%        |
| Sustainable Transportation Planning Grant | 150,000             | -          | -              | 0.0%        |
| FTA                                       | 6,247,329           | 3,488,254  | (2,759,075)    | 55.8%       |
| FTA 5304                                  | 708,000             | 2,560      | (705,440)      | 0.4%        |
| Federal Planning Revenue Total            | 15,986,659          | 11,026,495 | (4,810,164)    | 69.0%       |
| State Funding Revenue:                    |                     |            |                |             |
| STIP                                      | 742,776             | 430,696    | (312,080)      | 58.0%       |
| State Revenue Total                       | 742,776             | 430,696    | (312,080)      | 58.0%       |
| Local Funding Revenue:                    |                     |            |                |             |
| TFCA                                      | 1,169,117           | 156,523    | (1,012,594)    | 13.4%       |
| ABAG                                      | -                   | 22,738     | 22,738         | 0.0%        |
| HOV                                       | 500,000             | 355,807    | (144,193)      | 0.0%        |
| Pavement Management                       | 1,465,000           | 876,382    | (588,618)      | 59.8%       |
| PTAP Local Match                          | 143,953             | 80,579     | (63,374)       | 56.0%       |
| BAAQMD                                    | 308,749             | 15,475     | (293,274)      | 5.0%        |
| Misc                                      | 1,566,006           | 1,265,431  | (300,576)      | 80.8%       |
| Local Funding Total                       | 5,152,826           | 2,772,935  | (2,379,891)    | 53.8%       |
| Transfers:                                |                     |            |                |             |
| BATA Reimbursement                        | 2,260,798           | 676,552    | (1,584,246)    | 29.9%       |
| RAFC                                      | 74,640              | 259,791    | 185,151        | 348.1%      |
| SAFE                                      | 2,329,230           | 87,020     | (2,242,210)    | 3.7%        |
| BATA 1%                                   | 7,297,531           | 7,297,531  | -              | 100.0%      |
| 2% Transit Transfers                      | 452,868             | 23,789     | (429,079)      | 5.3%        |
| Transfers in - STA                        | 3,331,274           | 492,523    | (2,838,750)    | 14.8%       |
| Transfer from or (to) Reserve/Capital     | 6,683,025           | 1,577,034  | (5,105,991)    | 23.6%       |
| Transfers Total                           | 22,429,366          | 10,414,240 | (12,015,126)   | 46.4%       |
| Total Operating Revenue                   | 56,831,627          | 35,801,162 | (20,880,465)   | 63.0%       |