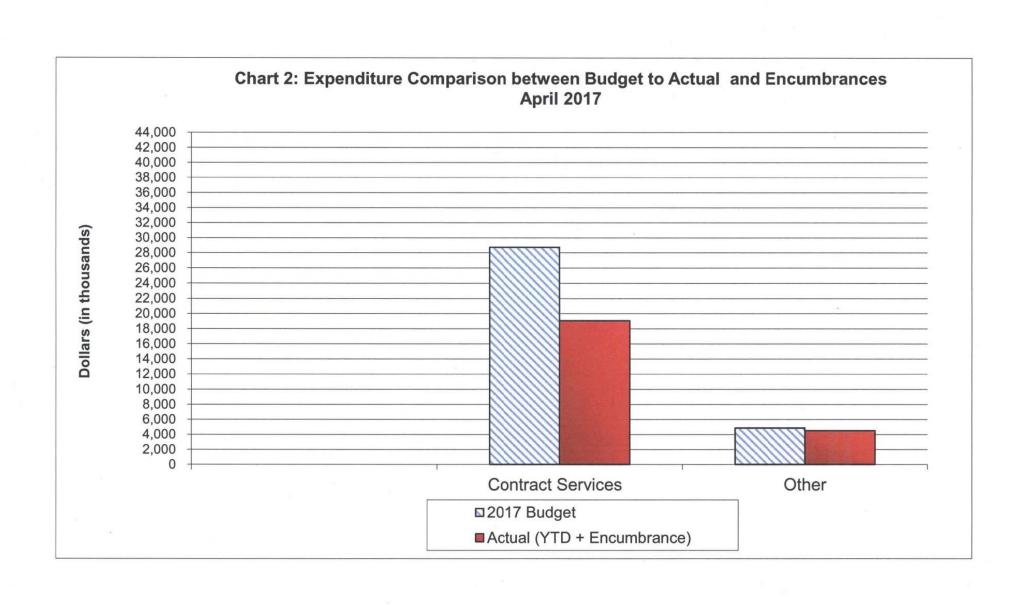

# OPERATING EXPENDITURES MTC OPERATING BUDGET FOR FY 2016-17 As of April, 2017 (83.3% of year)

|                                     | 3                          | 4                 | 5                                 | 6           | .7          |
|-------------------------------------|----------------------------|-------------------|-----------------------------------|-------------|-------------|
| Operating Expenditures              | FY 2016-17<br>Total Budget | Actual<br>Expense | Budget<br>Balance<br>Over/(Under) | % of Budget | Encumbrance |
|                                     |                            |                   |                                   |             |             |
| Salaries & Benefits                 | 23,251,740                 | 18,455,777        | (4,795,963)                       | 79.4%       | 136,191     |
| Travel & Training                   | 402,000                    | 267,700           | (134,300)                         | 66.6%       | 59,105      |
| Commission Expense                  |                            |                   |                                   |             |             |
| Commissioner Expense                | 70,000                     | 79,453            | 9,453                             | 113.5%      | -           |
| Advisory Committees                 | 15,000                     | 13,200            | (1,800)                           | 88.0%       | -           |
| Printing & Graphics                 | 134,100                    | 44,456            | (89,644)                          | 33.2%       | 28,533      |
| Computer Services                   | 1,404,500                  | 1,526,473         | 121,973                           | 108.7%      |             |
| General Operations                  | 2,838,624                  | 1,652,163         | (1,186,461)                       | 58.2%       | 836,284     |
| Total operating                     | 28,115,964                 | 22,039,221        | (6,076,743)                       | 78.4%       | 1,060,112   |
| Contract Services                   | 28,715,663                 | 9,561,098         | (19,154,564)                      | 33.3%       | 9,492,495   |
| <b>Total Operating Expenditures</b> | 56,831,627                 | 31,600,319        | (25,231,307)                      | 55.6%       | 10,552,607  |