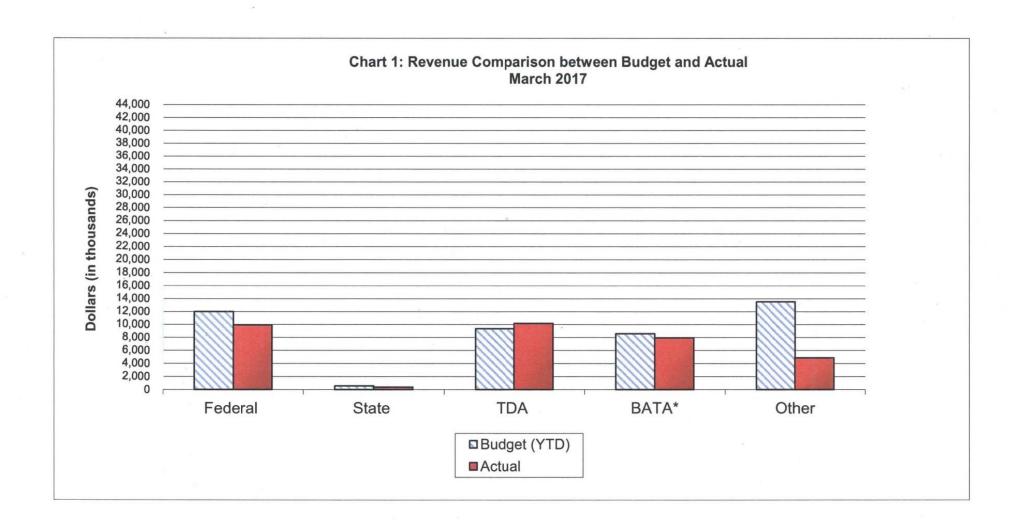

#### OPERATING INCOME MTC OPERATING BUDGET FOR FY 2016-17 As of March, 2017 (75% of year)

|                                           | 3            | 4          | 5                     | 6           |
|-------------------------------------------|--------------|------------|-----------------------|-------------|
|                                           | FY 2016-17   | Actual     | <b>Budget Balance</b> | % of Budget |
| Operating Revenue                         | Total Budget | Revenue    | Over/(Under)          | (col 4/3)   |
| General Fund Revenue:                     |              |            |                       |             |
| TDA                                       | 12,500,000   | 10,180,277 | (2,319,723)           | 81.4%       |
| Interest                                  | 20,000       | 29,829     | 9,829                 | 149.1%      |
| General Fund Total                        | 12,520,000   | 10,210,106 | (2,309,894)           | 81.6%       |
| Federal Planning Revenue:                 |              |            |                       |             |
| FHWA                                      | 8,581,331    | 6,612,996  | (1,968,334)           | 77.1%       |
| FHWA - SP&R Partnership PL Grant          | 300,000      | 24,949     | (275,051)             | 8.3%        |
| Sustainable Transportation Planning Grant | 150,000      | -          |                       | 0.0%        |
| FTA                                       | 6,247,329    | 3,297,379  | (2,949,950)           | 52.8%       |
| FTA 5304                                  | 708,000      | -          | (708,000)             | 0.0%        |
| Federal Planning Revenue Total            | 15,986,659   | 9,935,325  | (5,901,335)           | 62.1%       |
| State Funding Revenue:                    |              |            |                       |             |
| STIP                                      | 742,776      | 377,198    | (365,578)             | 50.8%       |
| State Revenue Total                       | 742,776      | 377,198    | (365,578)             | 50.8%       |
| Local Funding Revenue:                    |              |            |                       |             |
| TFCA                                      | 1,169,117    | 156,523    | (1,012,594)           | 13.4%       |
| ABAG                                      | -            | 21,719     | 21,719                | 0.0%        |
| HOV                                       | 500,000      | 314,036    | (185,964)             | 0.0%        |
| Pavement Management                       | 1,465,000    | 873,382    | (591,618)             | 59.6%       |
| PTAP Local Match                          | 143,953      | 78,171     | (65,782)              | 54.3%       |
| BAAQMD                                    | 308,749      | 15,475     | (293,274)             | 5.0%        |
| Misc                                      | 1,566,006    | 1,168,922  | (397,084)             | 74.6%       |
| Local Funding Total                       | 5,152,826    | 2,628,228  | (2,524,597)           | 51.0%       |
| Transfers:                                |              |            |                       |             |
| BATA Reimbursement                        | 2,260,798    | 664,690    | (1,596,108)           | 29.4%       |
| RAFC                                      | 74,640       | 247,589    | 172,949               | 331.7%      |
| SAFE                                      | 2,329,230    | 84,126     | (2,245,104)           | 3.6%        |
| BATA 1%                                   | 7,297,531    | 7,297,531  | -                     | 100.0%      |
| 2% Transit Transfers                      | 452,868      | 23,789     | (429,079)             | 5.3%        |
| Transfers in - STA                        | 3,331,274    | 457,779    | (2,873,495)           | 13.7%       |
| Transfer from or (to) Reserve/Capital     | 6,683,025    | 1,395,515  | (5,287,509)           | 20.9%       |
| Transfers Total                           | 22,429,366   | 10,171,019 | (12,258,347)          | 45.3%       |
| Total Operating Revenue                   | 56,831,627   | 33,321,876 | (23,359,751)          | 58.6%       |