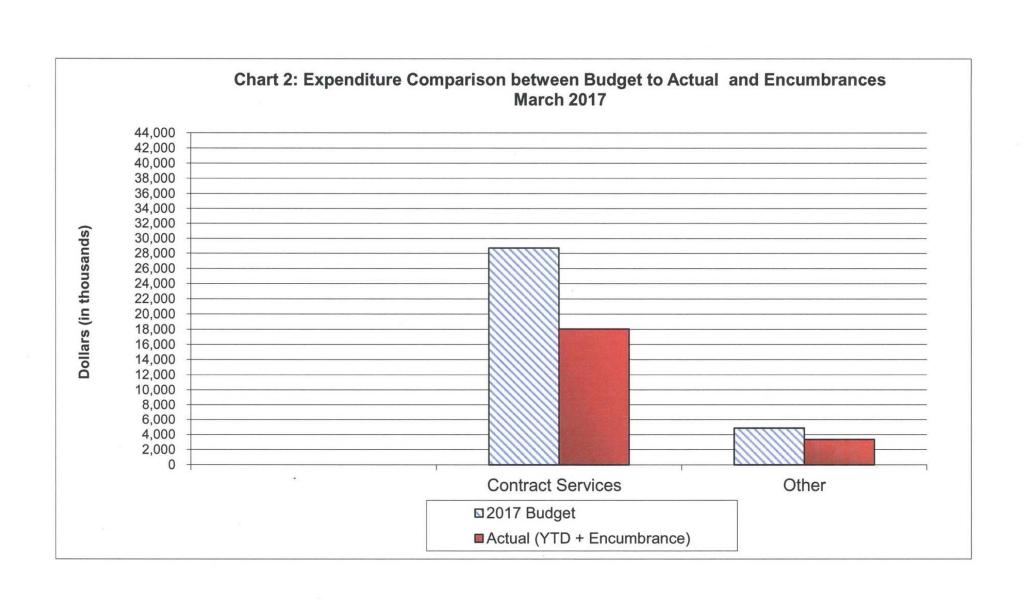

# OPERATING EXPENDITURES MTC OPERATING BUDGET FOR FY 2016-17 As of March, 2017 (75% of year)

|                                                                   | 3                   | 4                | 5                  | 6              | 7           |
|-------------------------------------------------------------------|---------------------|------------------|--------------------|----------------|-------------|
|                                                                   | FY 2016-17          | Actual           | Budget<br>Balance  | % of Budget    | ,           |
| <b>Operating Expenditures</b>                                     | <b>Total Budget</b> | Expense          | Over/(Under)       | (col 4/3)      | Encumbrance |
| Salaries & Benefits                                               | 23,251,740          | 15,446,692       | (7,805,048)        | 66.4%          | 144,082     |
| Travel & Training                                                 | 402,000             | 242,713          | (159,287)          | 60.4%          | 55,279      |
| Commission Expense<br>Commissioner Expense<br>Advisory Committees | 70,000<br>15,000    | 64,351<br>11,000 | (5,649)<br>(4,000) | 91.9%<br>73.3% | -           |
| Printing & Graphics                                               | 134,100             | 41,343           | (92,757)           | 30.8%          | 21,545      |
| Computer Services                                                 | 1,404,500           | 1,443,577        | 39,077             | 102.8%         | -           |
| General Operations                                                | 2,838,624           | 929,772          | (1,908,852)        | 32.8%          | 497,091     |
| Total operating                                                   | 28,115,964          | 18,179,448       | (9,936,516)        | 64.7%          | 717,997     |
| Contract Services                                                 | 28,715,663          | 8,632,731        | (20,082,932)       | 30.1%          | 9,403,252   |
| <b>Total Operating Expenditures</b>                               | 56,831,627          | 26,812,179       | (30,019,448)       | 47.2%          | 10,121,248  |