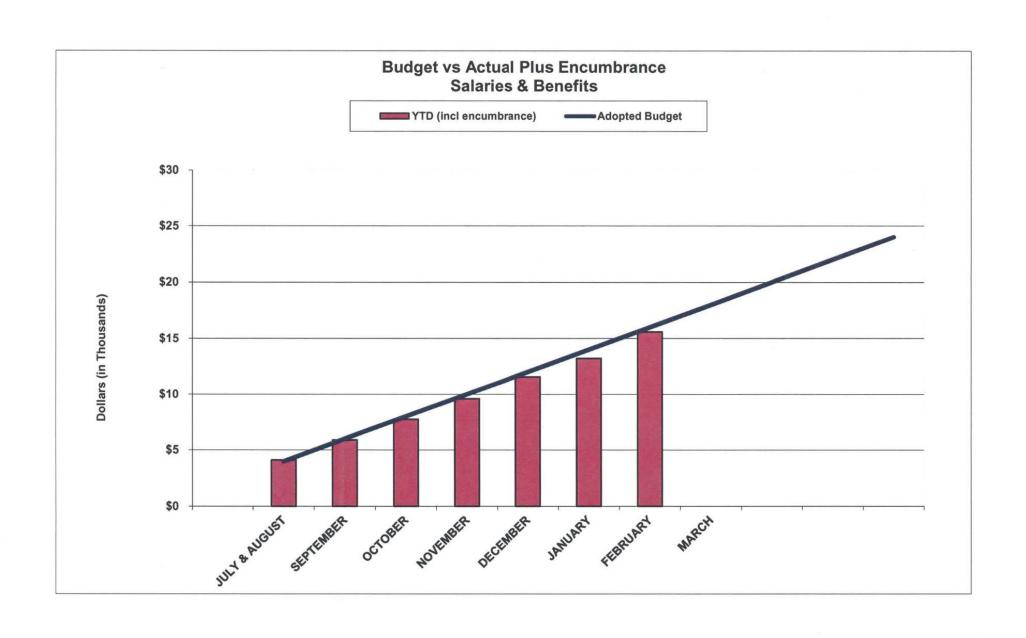

# OPERATING EXPENDITURES MTC OPERATING BUDGET FOR FY 2016-17 As of March, 2017 (75% of year)

|                                                                   | 3                   | 4                | 5                  | 6              | 7           |
|-------------------------------------------------------------------|---------------------|------------------|--------------------|----------------|-------------|
|                                                                   | FY 2016-17          | Actual           | Budget<br>Balance  | % of Budget    | ,           |
| <b>Operating Expenditures</b>                                     | <b>Total Budget</b> | Expense          | Over/(Under)       | (col 4/3)      | Encumbrance |
| Salaries & Benefits                                               | 23,251,740          | 15,446,692       | (7,805,048)        | 66.4%          | 144,082     |
| Travel & Training                                                 | 402,000             | 242,713          | (159,287)          | 60.4%          | 55,279      |
| Commission Expense<br>Commissioner Expense<br>Advisory Committees | 70,000<br>15,000    | 64,351<br>11,000 | (5,649)<br>(4,000) | 91.9%<br>73.3% | -           |
| Printing & Graphics                                               | 134,100             | 41,343           | (92,757)           | 30.8%          | 21,545      |
| Computer Services                                                 | 1,404,500           | 1,443,577        | 39,077             | 102.8%         | -           |
| General Operations                                                | 2,838,624           | 929,772          | (1,908,852)        | 32.8%          | 497,091     |
| Total operating                                                   | 28,115,964          | 18,179,448       | (9,936,516)        | 64.7%          | 717,997     |
| Contract Services                                                 | 28,715,663          | 8,632,731        | (20,082,932)       | 30.1%          | 9,403,252   |
| <b>Total Operating Expenditures</b>                               | 56,831,627          | 26,812,179       | (30,019,448)       | 47.2%          | 10,121,248  |