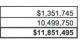

\$0

Amended BUDGET FY 2016-17

| \$9,856,450  |
|--------------|
| 362,000      |
| 0            |
| 1,633,045    |
| \$11,851,495 |

LTD Budget Thru FY 2016-17

| \$0 |
|-----|
| 0   |
| \$0 |

| \$1,351,745  |
|--------------|
| 10,499,750   |
| \$11,851,495 |