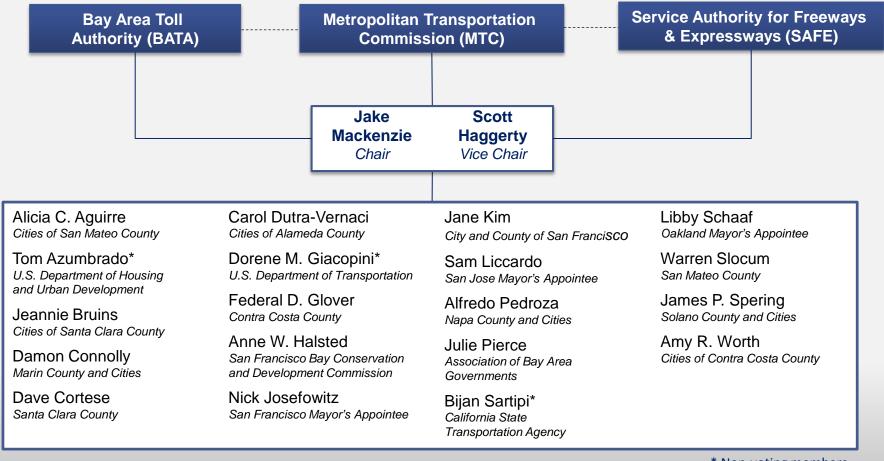

# Committee Structure & Responsibilities

# Commission/Authority Roster



<sup>\*</sup> Non-voting members



# **Standing Committee Responsibilities**

**Metropolitan Transportation Service Authority for Freeways Bay Area Toll Authority Commission (MTC)** & Expressways (SAFE) Wednesday **Friday Programming Oversight** Administration Legislation Planning **Operations** & Allocations Committee Committee Committee Committee Committee Committee Amy R. Worth Federal D. Glover **Nick Josefowitz** James P. Spering Alicia C. Aguirre **Dave Cortese** Chair Chair Chair Chair Chair Chair Warren Slocum **Carol Dutra-Vernaci** Anne W. Halsted Sam Liccardo Julie Pierce Alfredo Pedroza Vice Chair Vice Chair Vice Chair Vice Chair Vice Chair Vice Chair Toll Bridge Agency Work Annual MTC SAFE Callbox Fund Estimate Oversight of Rehabilitation Program Legislative and Freeway Age