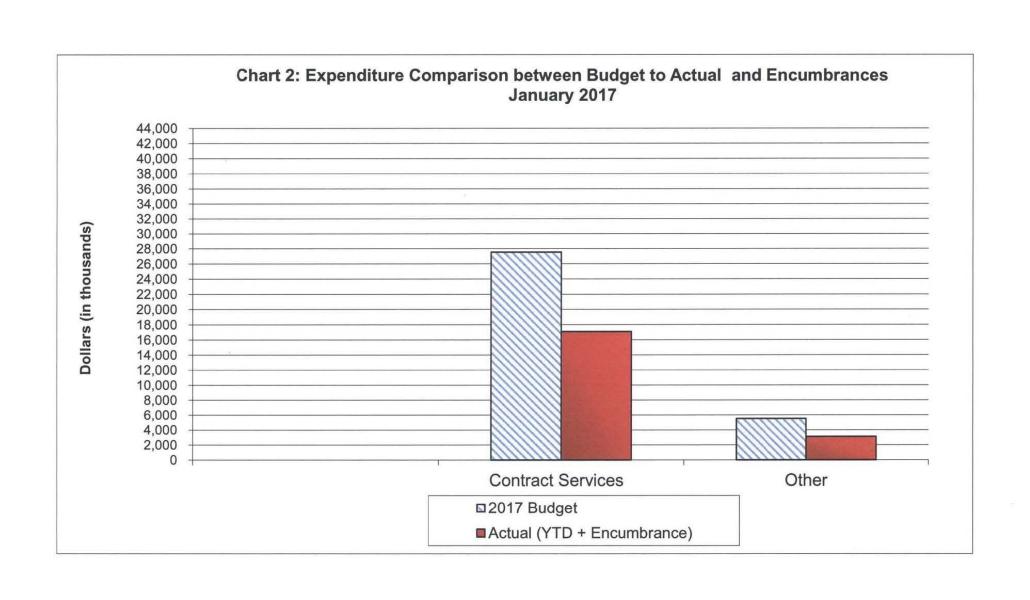

# OPERATING EXPENDITURES MTC OPERATING BUDGET FOR FY 2016-17 As of January, 2017 (58.3% of year)

|                                     | 1                               | 4                 | 5                                 | 6                        | 7           |
|-------------------------------------|---------------------------------|-------------------|-----------------------------------|--------------------------|-------------|
| Operating Expenditures              | FY 2016-17<br>Adopted<br>Budget | Actual<br>Expense | Budget<br>Balance<br>Over/(Under) | % of Budget<br>(col 4/3) | Encumbrance |
| Salaries & Benefits                 | 24,010,714                      | 13,136,261        | (10,133,659)                      | 56.5%                    | 82,373      |
| Travel & Training                   | 402,000                         | 151,606           | (250,394)                         | 37.7%                    | 50,935      |
| Commission Expense                  |                                 |                   |                                   |                          |             |
| Commissioner Expense                | 70,000                          | 49,616            | (20,384)                          | 70.9%                    |             |
| Advisory Committees                 | 15,000                          | 8,950             | (6,050)                           | 59.7%                    | -           |
| Printing & Graphics                 | 134,100                         | 25,771            | (108,329)                         | 19.2%                    | 32,761      |
| Computer Services                   | 1,404,500                       | 1,236,696         | (167,804)                         | 88.1%                    | 167,805     |
| General Operations                  | 3,488,624                       | 802,868           | (2,685,756)                       | 23.0%                    | 574,919     |
| Total operating                     | 29,524,938                      | 15,411,767        | (13,372,377)                      | 53.5%                    | 908,793     |
| Contract Services                   | 24,989,948                      | 6,008,297         | (21,539,186)                      | 21.8%                    | 11,077,735  |
| <b>Total Operating Expenditures</b> | 54,514,886                      | 21,420,065        | (34,911,563)                      | 38.0%                    | 11,986,528  |