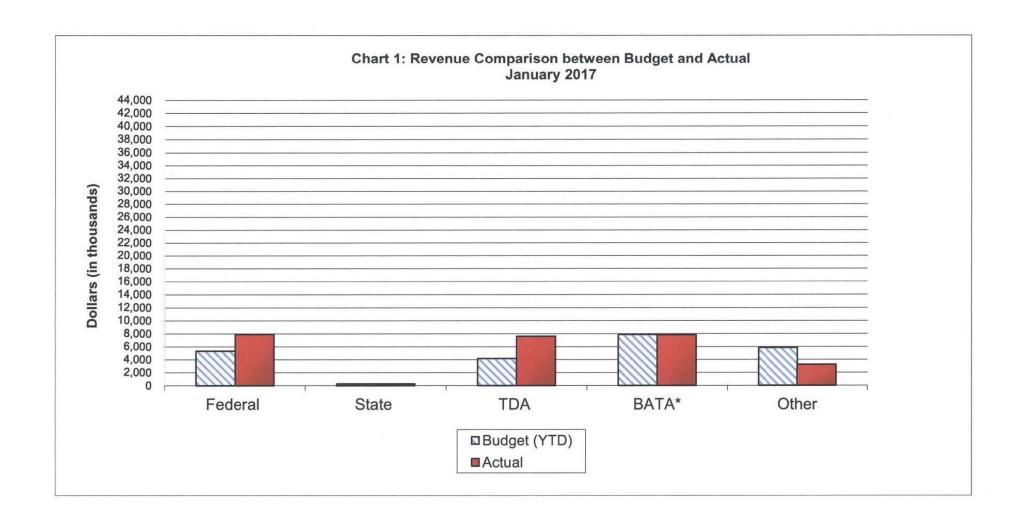

#### OPERATING INCOME MTC OPERATING BUDGET FOR FY 2016-17 As of January, 2017 (58.3% of year)

|                                           | 1                     | 3                   | 4          | 5                     | 6           |
|-------------------------------------------|-----------------------|---------------------|------------|-----------------------|-------------|
|                                           | FY 2016-17<br>Adopted | FY 2016-17          | Actual     | <b>Budget Balance</b> | % of Budget |
| Operating Revenue                         | Budget                | <b>Total Budget</b> | Revenue    | Over/(Under)          | (col 4/3)   |
| General Fund Revenue:                     |                       |                     |            |                       |             |
| TDA                                       | 12,500,000            | 12,500,000          | 7,608,174  | (4,891,826)           | 60.9%       |
| Interest                                  | 20,000                | 20,000              | 3,612      | (16,388)              | 18.1%       |
| General Fund Total                        | 12,520,000            | 12,520,000          | 7,611,786  | (4,908,214)           | 60.8%       |
| Federal Planning Revenue:                 |                       |                     |            |                       |             |
| FHWA                                      | 8,581,309             | 8,581,331           | 5,346,484  | (3,234,847)           | 62.3%       |
| FHWA - SP&R Partnership PL Grant          | 300,000               | 300,000             | 19,227     | (280,773)             | 6.4%        |
| Sustainable Transportation Planning Grant | -                     | 150,000             | =          | -                     | 0.0%        |
| FTA                                       | 5,272,418             | 6,247,329           | 2,532,613  | (3,714,715)           | 40.5%       |
| FTA 5304                                  | 708,000               | 708,000             | _          | (708,000)             | 0.0%        |
| Federal Planning Revenue Total            | 14,861,726            | 15,986,659          | 7,898,324  | (7,938,335)           | 49.4%       |
| State Funding Revenue:                    |                       |                     |            |                       |             |
| STIP                                      | 742,776               | 742,776             | 258,065    | (484,711)             | 34.7%       |
| State Revenue Total                       | 742,776               | 742,776             | 258,065    | (484,711)             | 34.7%       |
| Local Funding Revenue:                    |                       |                     |            |                       |             |
| TFCA                                      | 1,169,117             | 1,169,117           | 16,500     | (1,152,617)           | 1.4%        |
| ABAG                                      | 100,178               |                     | 20,480     | 20,480                | 0.0%        |
| HOV                                       | 500,000               | 500,000             | 220,742    | (279,258)             | 0.0%        |
| Pavement Management                       | 965,000               | 965,000             | 727,187    | (237,813)             | 75.4%       |
| PTAP Local Match                          | 143,953               | 143,953             | 42,166     | (101,787)             | 29.3%       |
| BAAQMD                                    | 308,749               | 308,749             | 15,475     | (293,274)             | 5.0%        |
| Misc                                      | 1,217,533             | 1,566,006           | 608,742    | (957,265)             | 38.9%       |
| Local Funding Total                       | 4,404,531             | 4,652,826           | 1,651,292  | (3,001,534)           | 35.5%       |
| Transfers:                                |                       |                     |            |                       |             |
| BATA Reimbursement                        | 1,906,798             | 2,260,798           | 543,820    | (1,716,978)           | 24.1%       |
| RAFC                                      | 74,640                | 74,640              | 203,089    | 128,449               | 272.1%      |
| SAFE                                      | 2,329,230             | 2,329,230           | 68,461     | (2,260,769)           | 2.9%        |
| BATA 1%                                   | 7,297,531             | 7,297,531           | 7,297,531  | 87                    | 100.0%      |
| 2% Transit Transfers                      | 452,868               | 452,868             | 12,758     | (440,110)             | 2.8%        |
| Transfers in - STA                        | 3,331,274             | 3,331,274           | 258,619    | (3,072,655)           | 7.8%        |
| Transfer from or (to) Reserve/Capital     | 6,593,510             | 6,683,025           | 1,041,771  | (5,641,254)           | 15.6%       |
| Transfers Total                           | 21,985,851            | 22,429,366          | 9,426,048  | (13,003,318)          | 42.0%       |
| Total Operating Revenue                   | 54,514,885            | 56,331,627          | 26,845,515 | (29,336,112)          | 47.7%       |