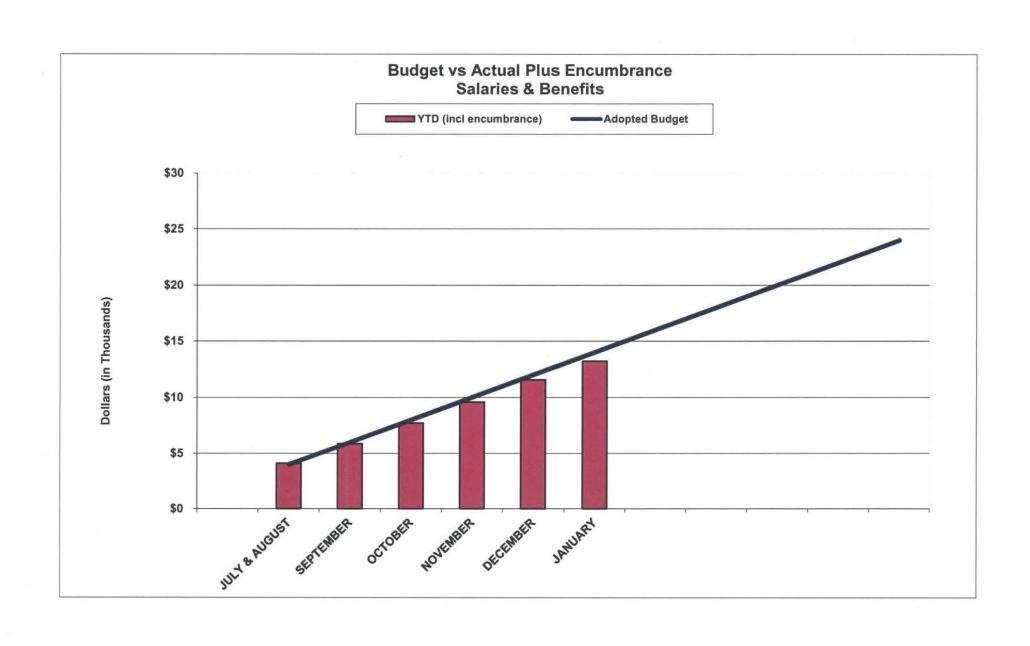

# OPERATING EXPENDITURES MTC OPERATING BUDGET FOR FY 2016-17 As of January, 2017 (58.3% of year)

|                                     | 1                               | 4                 | 5                                 | 6                        | 7           |
|-------------------------------------|---------------------------------|-------------------|-----------------------------------|--------------------------|-------------|
| Operating Expenditures              | FY 2016-17<br>Adopted<br>Budget | Actual<br>Expense | Budget<br>Balance<br>Over/(Under) | % of Budget<br>(col 4/3) | Encumbrance |
| Salaries & Benefits                 | 24,010,714                      | 13,136,261        | (10,133,659)                      | 56.5%                    | 82,373      |
| Travel & Training                   | 402,000                         | 151,606           | (250,394)                         | 37.7%                    | 50,935      |
| Commission Expense                  |                                 |                   |                                   |                          |             |
| Commissioner Expense                | 70,000                          | 49,616            | (20,384)                          | 70.9%                    |             |
| Advisory Committees                 | 15,000                          | 8,950             | (6,050)                           | 59.7%                    | -           |
| Printing & Graphics                 | 134,100                         | 25,771            | (108,329)                         | 19.2%                    | 32,761      |
| Computer Services                   | 1,404,500                       | 1,236,696         | (167,804)                         | 88.1%                    | 167,805     |
| General Operations                  | 3,488,624                       | 802,868           | (2,685,756)                       | 23.0%                    | 574,919     |
| Total operating                     | 29,524,938                      | 15,411,767        | (13,372,377)                      | 53.5%                    | 908,793     |
| Contract Services                   | 24,989,948                      | 6,008,297         | (21,539,186)                      | 21.8%                    | 11,077,735  |
| <b>Total Operating Expenditures</b> | 54,514,886                      | 21,420,065        | (34,911,563)                      | 38.0%                    | 11,986,528  |