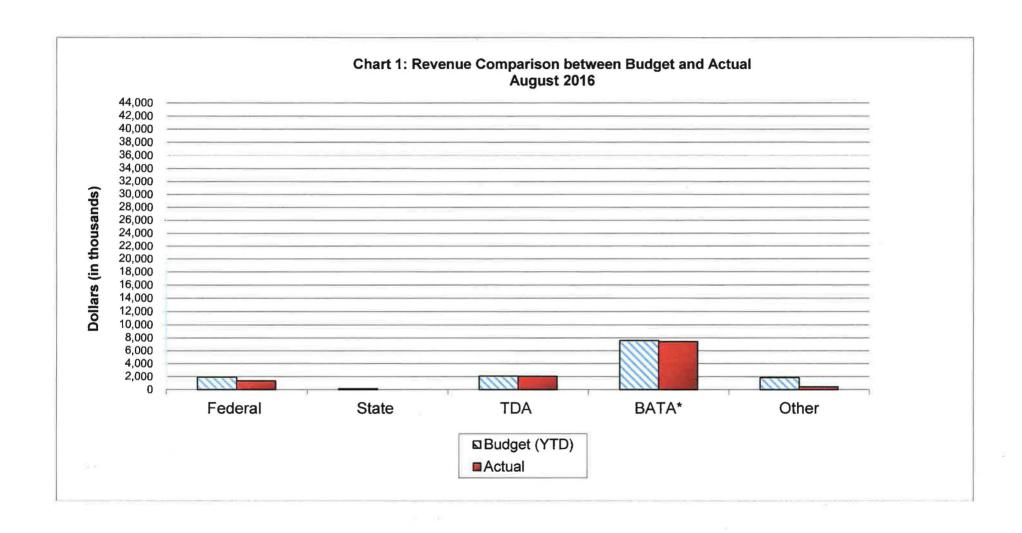

- (1) **Operating Income**: Total operating income for the two months is trending higher at 25% with 17% of the budget year expired.
- (2) **Transfers:** Transfers include the annual 1% BATA administration fee in the amount of \$7.3 million.
- (3) **Operating Expenditures**: Total operating expenditures, excluding contracts, are at 14% for the two month period, or 17% of the budget year. Contract services are well below budget at 2% which is not unusual since most of the contracts will run over multiple years.

# OPERATING INCOME MTC OPERATING BUDGET FOR FY 2016-17 As of August 2016 (16.7% of year)

| FY 2016-17<br>Adopted Budget  12,500,000 20,000 12,520,000 8,921,688 300,000 5,082,022 14,303,710 | Actual<br>Revenue<br>2,065,329<br>3,577<br>2,068,906<br>89,240                                                                                                      | Budget Balance<br>Over/(Under)<br>(10,434,671)<br>(16,423)<br>(10,451,094)<br>(8,832,448)<br>(300,000)                                                                                                                      | % of Budget<br>(col 2/1)<br>16.5%<br>17.9%<br>16.5%                                                                                                                                                                                                                                                                                                                                                                                                                                                                                                                                                                                                                                                                              |
|---------------------------------------------------------------------------------------------------|---------------------------------------------------------------------------------------------------------------------------------------------------------------------|-----------------------------------------------------------------------------------------------------------------------------------------------------------------------------------------------------------------------------|----------------------------------------------------------------------------------------------------------------------------------------------------------------------------------------------------------------------------------------------------------------------------------------------------------------------------------------------------------------------------------------------------------------------------------------------------------------------------------------------------------------------------------------------------------------------------------------------------------------------------------------------------------------------------------------------------------------------------------|
| 20,000<br>12,520,000<br>-<br>-<br>-<br>8,921,688<br>300,000<br>5,082,022                          | 3,577<br>2,068,906<br>89,240                                                                                                                                        | (16,423)<br>(10,451,094)<br>(8,832,448)                                                                                                                                                                                     | 17.9%<br>16.5%<br>1.0%                                                                                                                                                                                                                                                                                                                                                                                                                                                                                                                                                                                                                                                                                                           |
| 20,000<br>12,520,000<br>-<br>-<br>-<br>8,921,688<br>300,000<br>5,082,022                          | 3,577<br>2,068,906<br>89,240                                                                                                                                        | (16,423)<br>(10,451,094)<br>(8,832,448)                                                                                                                                                                                     | 17.9%<br>16.5%<br>1.0%                                                                                                                                                                                                                                                                                                                                                                                                                                                                                                                                                                                                                                                                                                           |
| 20,000<br>12,520,000<br>-<br>-<br>-<br>8,921,688<br>300,000<br>5,082,022                          | 3,577<br>2,068,906<br>89,240                                                                                                                                        | (16,423)<br>(10,451,094)<br>(8,832,448)                                                                                                                                                                                     | 16.5%                                                                                                                                                                                                                                                                                                                                                                                                                                                                                                                                                                                                                                                                                                                            |
| 12,520,000<br>-<br>-<br>-<br>8,921,688<br>300,000<br>5,082,022                                    | 89,240<br>-                                                                                                                                                         | (10,451,094)                                                                                                                                                                                                                | 1.0%                                                                                                                                                                                                                                                                                                                                                                                                                                                                                                                                                                                                                                                                                                                             |
| 300,000<br>5,082,022                                                                              | -                                                                                                                                                                   |                                                                                                                                                                                                                             |                                                                                                                                                                                                                                                                                                                                                                                                                                                                                                                                                                                                                                                                                                                                  |
| 5,082,022                                                                                         | 1,252,146                                                                                                                                                           | (300,000)                                                                                                                                                                                                                   | 0.00/                                                                                                                                                                                                                                                                                                                                                                                                                                                                                                                                                                                                                                                                                                                            |
|                                                                                                   | 1,252,146                                                                                                                                                           | (500,500)                                                                                                                                                                                                                   | 0.0%                                                                                                                                                                                                                                                                                                                                                                                                                                                                                                                                                                                                                                                                                                                             |
| 14,303,710                                                                                        | 2/400401220                                                                                                                                                         | (3,829,876)                                                                                                                                                                                                                 | 24.6%                                                                                                                                                                                                                                                                                                                                                                                                                                                                                                                                                                                                                                                                                                                            |
|                                                                                                   | 1,341,386                                                                                                                                                           | (12,962,324)                                                                                                                                                                                                                | 9.4%                                                                                                                                                                                                                                                                                                                                                                                                                                                                                                                                                                                                                                                                                                                             |
| •                                                                                                 |                                                                                                                                                                     |                                                                                                                                                                                                                             |                                                                                                                                                                                                                                                                                                                                                                                                                                                                                                                                                                                                                                                                                                                                  |
|                                                                                                   |                                                                                                                                                                     |                                                                                                                                                                                                                             |                                                                                                                                                                                                                                                                                                                                                                                                                                                                                                                                                                                                                                                                                                                                  |
| 687,933                                                                                           | •                                                                                                                                                                   | (687,933)                                                                                                                                                                                                                   | 0.0%                                                                                                                                                                                                                                                                                                                                                                                                                                                                                                                                                                                                                                                                                                                             |
| 687,933                                                                                           | •                                                                                                                                                                   | (687,933)                                                                                                                                                                                                                   | 0.0%                                                                                                                                                                                                                                                                                                                                                                                                                                                                                                                                                                                                                                                                                                                             |
|                                                                                                   |                                                                                                                                                                     |                                                                                                                                                                                                                             |                                                                                                                                                                                                                                                                                                                                                                                                                                                                                                                                                                                                                                                                                                                                  |
| 1,000,000                                                                                         | -                                                                                                                                                                   | (1,000,000)                                                                                                                                                                                                                 | 0.0%                                                                                                                                                                                                                                                                                                                                                                                                                                                                                                                                                                                                                                                                                                                             |
| 100,178                                                                                           | -                                                                                                                                                                   | (100,178)                                                                                                                                                                                                                   | 0.0%                                                                                                                                                                                                                                                                                                                                                                                                                                                                                                                                                                                                                                                                                                                             |
| 500,000                                                                                           | 97,613                                                                                                                                                              | (402,387)                                                                                                                                                                                                                   | 19.5%                                                                                                                                                                                                                                                                                                                                                                                                                                                                                                                                                                                                                                                                                                                            |
| 965,000                                                                                           | 25,715                                                                                                                                                              | (939,285)                                                                                                                                                                                                                   | 2.7%                                                                                                                                                                                                                                                                                                                                                                                                                                                                                                                                                                                                                                                                                                                             |
| 308,749                                                                                           |                                                                                                                                                                     | (308,749)                                                                                                                                                                                                                   | 0.0%                                                                                                                                                                                                                                                                                                                                                                                                                                                                                                                                                                                                                                                                                                                             |
| 329,991                                                                                           | 14,148                                                                                                                                                              | (315,843)                                                                                                                                                                                                                   | 4.3%                                                                                                                                                                                                                                                                                                                                                                                                                                                                                                                                                                                                                                                                                                                             |
| 3,203,918                                                                                         | 137,476                                                                                                                                                             | (3,066,442)                                                                                                                                                                                                                 | 4.3%                                                                                                                                                                                                                                                                                                                                                                                                                                                                                                                                                                                                                                                                                                                             |
|                                                                                                   |                                                                                                                                                                     |                                                                                                                                                                                                                             |                                                                                                                                                                                                                                                                                                                                                                                                                                                                                                                                                                                                                                                                                                                                  |
| 2,243,135                                                                                         | 115,650                                                                                                                                                             | (2,127,485)                                                                                                                                                                                                                 | 5.2%                                                                                                                                                                                                                                                                                                                                                                                                                                                                                                                                                                                                                                                                                                                             |
| 74,640                                                                                            | 32,077                                                                                                                                                              | (42,563)                                                                                                                                                                                                                    | 43.0%                                                                                                                                                                                                                                                                                                                                                                                                                                                                                                                                                                                                                                                                                                                            |
| 2,212,270                                                                                         | 40,420                                                                                                                                                              | (2,171,850)                                                                                                                                                                                                                 | 1.8%                                                                                                                                                                                                                                                                                                                                                                                                                                                                                                                                                                                                                                                                                                                             |
| 7,297,531                                                                                         | 7,297,531                                                                                                                                                           | 340                                                                                                                                                                                                                         | 100.0%                                                                                                                                                                                                                                                                                                                                                                                                                                                                                                                                                                                                                                                                                                                           |
| 452,868                                                                                           |                                                                                                                                                                     | (452,868)                                                                                                                                                                                                                   | 0.0%                                                                                                                                                                                                                                                                                                                                                                                                                                                                                                                                                                                                                                                                                                                             |
| 3,020,661                                                                                         | =                                                                                                                                                                   | (3,020,661)                                                                                                                                                                                                                 | 0.0%                                                                                                                                                                                                                                                                                                                                                                                                                                                                                                                                                                                                                                                                                                                             |
| 5,366,935                                                                                         | 202,075                                                                                                                                                             | (5,164,860)                                                                                                                                                                                                                 | 3.8%                                                                                                                                                                                                                                                                                                                                                                                                                                                                                                                                                                                                                                                                                                                             |
| 20,668,040                                                                                        | 7,687,753                                                                                                                                                           | (12,980,287)                                                                                                                                                                                                                | 37.2%                                                                                                                                                                                                                                                                                                                                                                                                                                                                                                                                                                                                                                                                                                                            |
| \$51.383.603                                                                                      | \$11,235,521                                                                                                                                                        | (\$40.148.082)                                                                                                                                                                                                              | 25.0%                                                                                                                                                                                                                                                                                                                                                                                                                                                                                                                                                                                                                                                                                                                            |
|                                                                                                   | 1,000,000<br>100,178<br>500,000<br>965,000<br>308,749<br>329,991<br>3,203,918<br>2,243,135<br>74,640<br>2,212,270<br>7,297,531<br>452,868<br>3,020,661<br>5,366,935 | 1,000,000 - 100,178 - 500,000 97,613 965,000 25,715 308,749 329,991 14,148 3,203,918 137,476  2,243,135 115,650 74,640 32,077 2,212,270 40,420 7,297,531 7,297,531 452,868 3,020,661 5,366,935 202,075 20,668,040 7,687,753 | 687,933       -       (687,933)         1,000,000       -       (1,000,000)         100,178       -       (100,178)         500,000       97,613       (402,387)         965,000       25,715       (939,285)         308,749       (308,749)         329,991       14,148       (315,843)         3,203,918       137,476       (3,066,442)         2,243,135       115,650       (2,127,485)         74,640       32,077       (42,563)         2,212,270       40,420       (2,171,850)         7,297,531       7,297,531       -         452,868       -       (452,868)         3,020,661       -       (3,020,661)         5,366,935       202,075       (5,164,860)         20,668,040       7,687,753       (12,980,287) |