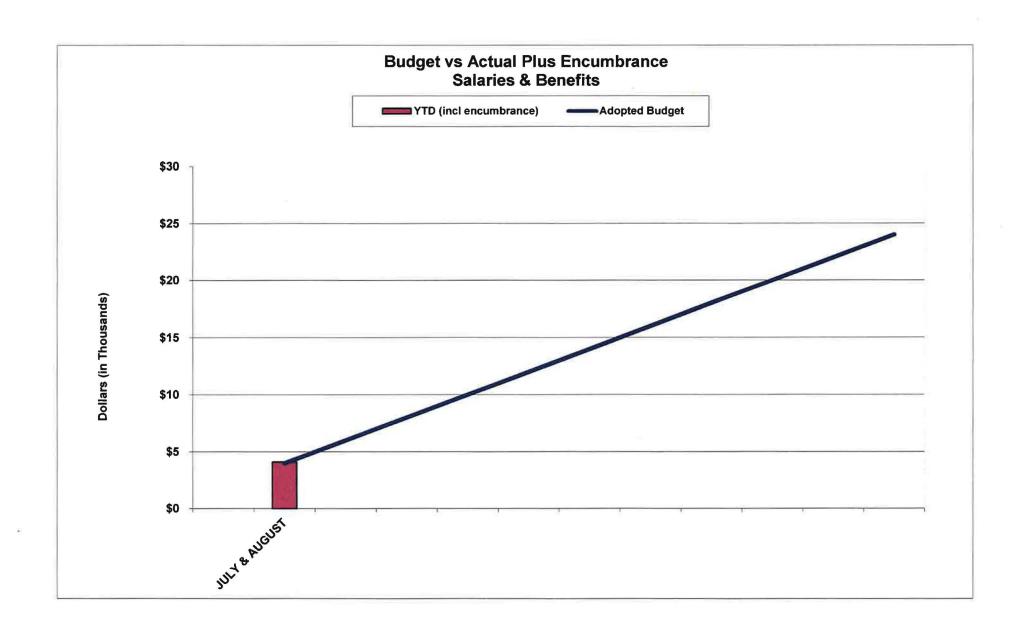

- (1) **Operating Income**: Total operating income for the two months is trending higher at 25% with 17% of the budget year expired.
- (2) **Transfers:** Transfers include the annual 1% BATA administration fee in the amount of \$7.3 million.
- (3) **Operating Expenditures**: Total operating expenditures, excluding contracts, are at 14% for the two month period, or 17% of the budget year. Contract services are well below budget at 2% which is not unusual since most of the contracts will run over multiple years.

# OPERATING EXPENDITURES MTC OPERATING BUDGET FOR FY 2016-17 As of August 2016 (16.7% of year)

|                                                                   | 1                               | 2                          | 3                              | 4                        | 5                           |
|-------------------------------------------------------------------|---------------------------------|----------------------------|--------------------------------|--------------------------|-----------------------------|
| Operating Expenditures                                            | FY 2016-17<br>Adopted<br>Budget | Actual<br>Expense          | Budget Balance<br>Over/(Under) | % of Budget<br>(col 2/1) | Encumbrance                 |
| Salaries & Benefits                                               | 24,010,714                      | 3,739,772                  | (20,270,942)                   | 15.6%                    | 367,340                     |
| Travel & Training                                                 | 402,000                         | 28,155                     | (373,845)                      | 7.0%                     | 74,242                      |
| Commission Expense<br>Commissioner Expense<br>Advisory Committees | 70,000<br>15,000                | 4,645<br>1,650             | (65,355)<br>(13,350)           | 6.6%<br>11.0%            |                             |
| Printing & Graphics                                               | 134,100                         | <u> </u>                   | (134,100)                      | 0.0%                     | 102,840                     |
| Computer Services                                                 | 1,404,500                       | 376,564                    | (1,027,936)                    | 26.8%                    | 569,920                     |
| General Operations Total operating                                | 3,488,624<br>29,524,938         | 73,631<br><b>4,224,417</b> | (3,414,993)<br>(25,300,521)    | 2.1%<br>14.3%            | 755,190<br><b>1,869,532</b> |
| Contract Services                                                 | 21,858,665                      | 332,524                    | (21,526,141)                   | 1.5%                     | 9,303,598                   |
| Total Operating Expenditures                                      | 51,383,603                      | 4,556,941                  | (46,826,662)                   | 8.9%                     | 11,173,130                  |