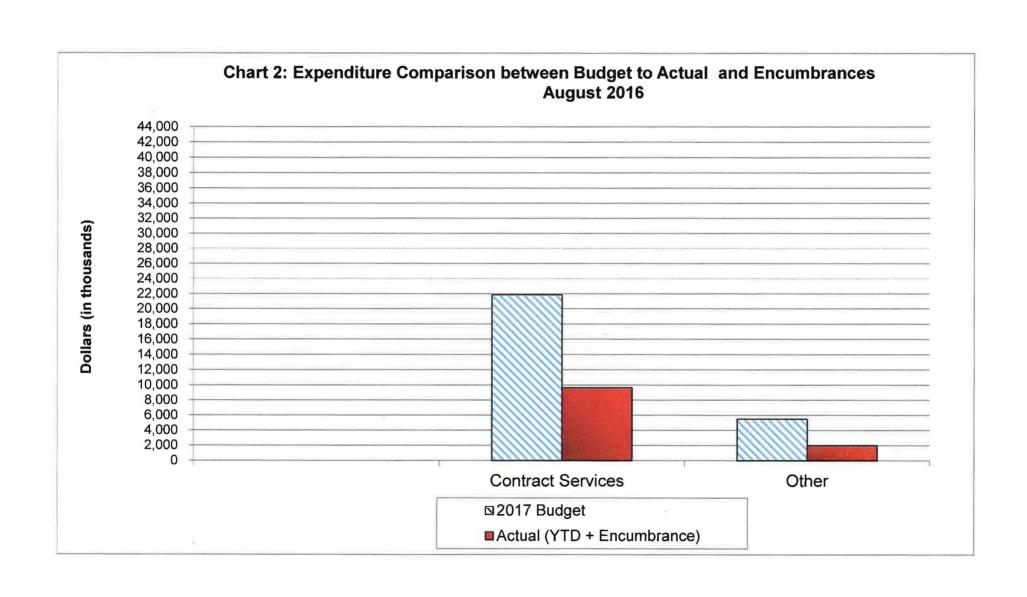

- (1) **Operating Income**: Total operating income for the two months is trending higher at 25% with 17% of the budget year expired.
- (2) **Transfers:** Transfers include the annual 1% BATA administration fee in the amount of \$7.3 million.
- (3) **Operating Expenditures**: Total operating expenditures, excluding contracts, are at 14% for the two month period, or 17% of the budget year. Contract services are well below budget at 2% which is not unusual since most of the contracts will run over multiple years.

# OPERATING EXPENDITURES MTC OPERATING BUDGET FOR FY 2016-17 As of August 2016 (16.7% of year)

|                                                                   | 1                               | 2                          | 3                              | 4                        | 5                           |
|-------------------------------------------------------------------|---------------------------------|----------------------------|--------------------------------|--------------------------|-----------------------------|
| Operating Expenditures                                            | FY 2016-17<br>Adopted<br>Budget | Actual<br>Expense          | Budget Balance<br>Over/(Under) | % of Budget<br>(col 2/1) | Encumbrance                 |
| Salaries & Benefits                                               | 24,010,714                      | 3,739,772                  | (20,270,942)                   | 15.6%                    | 367,340                     |
| Travel & Training                                                 | 402,000                         | 28,155                     | (373,845)                      | 7.0%                     | 74,242                      |
| Commission Expense<br>Commissioner Expense<br>Advisory Committees | 70,000<br>15,000                | 4,645<br>1,650             | (65,355)<br>(13,350)           | 6.6%<br>11.0%            |                             |
| Printing & Graphics                                               | 134,100                         | <u> </u>                   | (134,100)                      | 0.0%                     | 102,840                     |
| Computer Services                                                 | 1,404,500                       | 376,564                    | (1,027,936)                    | 26.8%                    | 569,920                     |
| General Operations Total operating                                | 3,488,624<br>29,524,938         | 73,631<br><b>4,224,417</b> | (3,414,993)<br>(25,300,521)    | 2.1%<br>14.3%            | 755,190<br><b>1,869,532</b> |
| Contract Services                                                 | 21,858,665                      | 332,524                    | (21,526,141)                   | 1.5%                     | 9,303,598                   |
| Total Operating Expenditures                                      | 51,383,603                      | 4,556,941                  | (46,826,662)                   | 8.9%                     | 11,173,130                  |