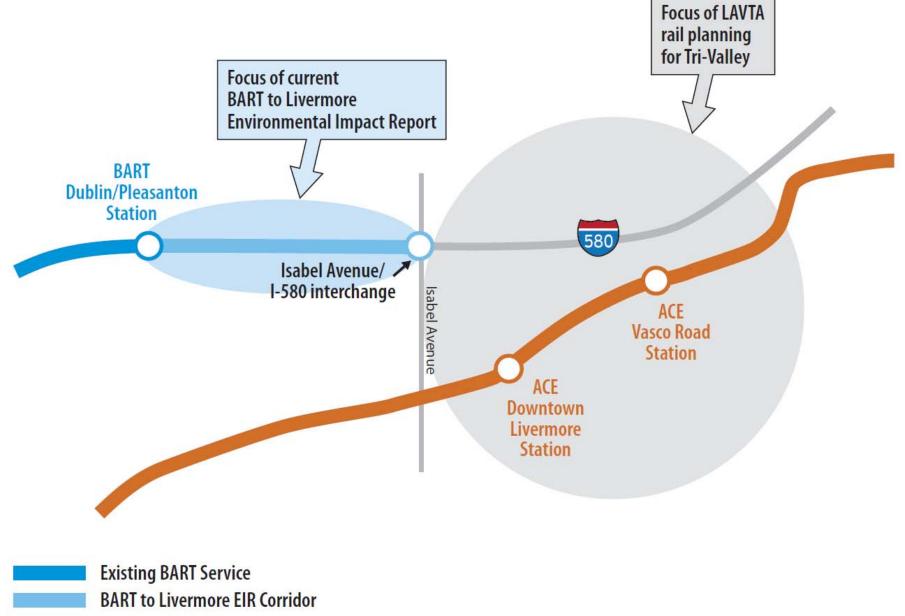

## 1. BART to Livermore Environmental Impact Report

- Project Sponsor: BART
- Geographic Area: Dublin-Pleasanton BART station eastward to near the Isabel Avenue/I-580 Interchange
- Proposed Allocation: \$1.6 Million in AB 1171 Bridge Tolls

## 2. Rail Planning for Tri-Valley

- Project Sponsor: LAVTA
- Geographic Area: East of Isabel Avenue/I-580 Interchange focusing on potential connections of ACE Rail and BART
- Proposed Allocation: \$0.7 Million in Regional Measure 1 Bridge Tolls