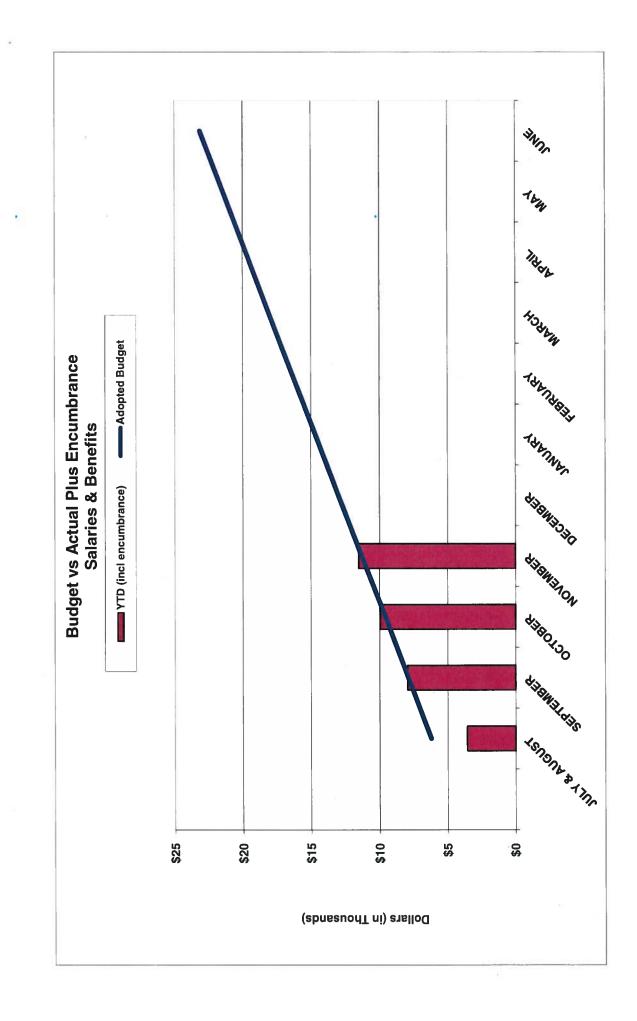

#### OPERATING EXPENDITURES MTC OPERATING BUDGET FOR FY 2015-16 As of November 2015 41.7% of year)

|                                                                   | 1                               | 2                            | 3                              | 4                        | 5                           |
|-------------------------------------------------------------------|---------------------------------|------------------------------|--------------------------------|--------------------------|-----------------------------|
| Operating Expenditures                                            | FY 2015-16<br>Adopted<br>Budget | Actual<br>Expense            | Budget Balance<br>Over/(Under) | % of Budget<br>(col 2/1) | Encumbrance                 |
| Salaries & Benefits                                               | 23,015,039                      | 8,743,691                    | (14,271,348)                   | 38.0%                    | 2,774,403                   |
| Travel & Training                                                 | 402,000                         | 128,572                      | (273,428)                      | 32.0%                    | 27,221                      |
| Commission Expense<br>Commissioner Expense<br>Advisory Committees | 70,000<br>15,000                | 25,565<br>7,700              | (44,435)<br>(7,300)            | 36.5%<br>51.3%           | -<br>-                      |
| Printing & Graphics                                               | 134,100                         | 20,527                       | (113,573)                      | 15.3%                    | 44,128                      |
| Computer Services                                                 | 1,505,700                       | 838,264                      | (667,436)                      | 55.7%                    | 646,990                     |
| General Operations<br>Total operating                             | 3,726,156<br><b>28,867,995</b>  | 730,251<br><b>10,494,571</b> | (2,995,905)<br>(18,373,424)    | 19.6%<br><b>36.4</b> %   | 733,597<br><b>4,226,339</b> |
| Contract Services                                                 | 39,699,110                      | 2,541,616                    | (37,157,494)                   | 6.4%                     | 9,685,472                   |
| Total Operating Expenditures                                      | 68,567,105                      | 13,036,188                   | (55,530,918)                   | 19.0%                    | 13,911,811                  |