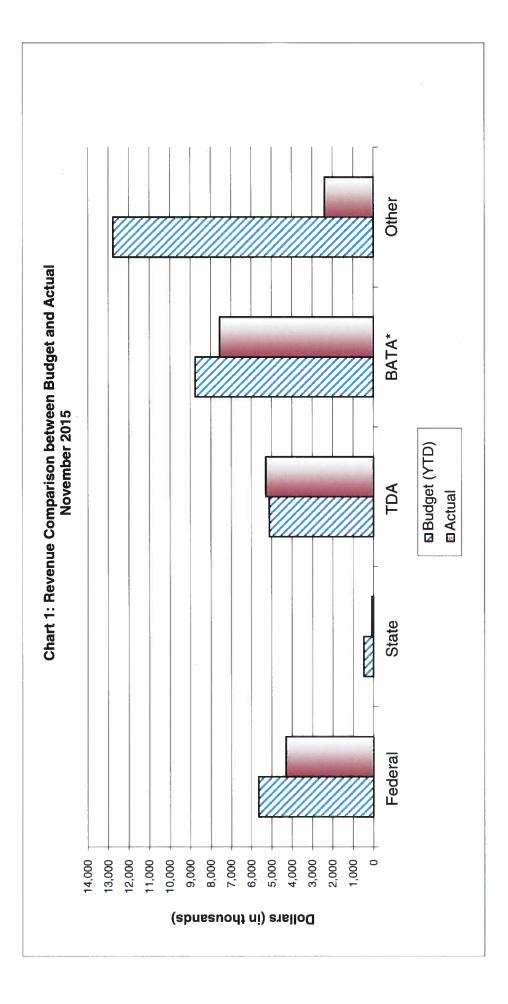

(1) **Operating Income**: Overall operating income for the five months is trending slightly lower at 29% with 42% of the budget year expired. Revenue from sales tax is trending slightly ahead of budget at 43%.

#### OPERATING INCOME MTC OPERATING BUDGET FOR FY 2015-16 As of November 2015 41.7% of year)

.

.

|                                           | 1                            | 2                 | 3                              | 4                        |
|-------------------------------------------|------------------------------|-------------------|--------------------------------|--------------------------|
| Operating Revenue                         | FY 2015-16<br>Adopted Budget | Actual<br>Revenue | Budget Balance<br>Over/(Under) | % of Budget<br>(col 2/1) |
| General Fund Revenue:                     |                              |                   |                                |                          |
| TDA                                       | 12,300,000                   | 5,292,089         | (7,007,911)                    | 43.0%                    |
| Interest                                  | 20,000                       | 10,771            | (9,229)                        | 53.9%                    |
| General Fund Total                        | 12,320,000                   | 5,302,860         | (7,017,140)                    | 43.0%                    |
| Federal Planning Revenue:                 |                              |                   |                                |                          |
| FHWA                                      | 8,078,052                    | 3,385,895         | (4,692,157)                    | 41.9%                    |
| Sustainable Transportation Planning Grant | 300,000                      | -                 | (300,000)                      | 0.0%                     |
| FTA                                       | 5,186,702                    | 911,025           | (4,275,677)                    | 17.6%                    |
|                                           | 13,564,754                   | 4,296,920         | (9,267,834)                    | 31.7%                    |
| State Funding Revenue:                    |                              |                   |                                |                          |
| STIP                                      | 1,217,084                    | 91,620            | (1,125,464)                    | 7.5%                     |
| State Revenue Total                       | 1,217,084                    | 91,620            | (1,125,464)                    | 7.5%                     |
| Local Funding Revenue:                    |                              |                   |                                |                          |
| TFCA                                      | 1,281,532                    | 156,711           | (1,124,821)                    | 12.2%                    |
| HOV                                       | 490,000                      | 144,301           | (345,699)                      | 29.4%                    |
| Pavement Management                       | 974,730                      | 281,254           | (693,476)                      | 28.9%                    |
| Misc                                      | 1,260,141                    | 109,561           | (1,150,580)                    | 8.7%                     |
| Local Total                               | 4,006,403                    | 691,828           | (3,314,575)                    | 17.3%                    |
| Transfers:                                |                              |                   |                                |                          |
| BATA Reimbursement                        | 4,014,203                    | 478,206           | (3,535,997)                    | 11.9%                    |
| RAFC                                      | 531,769                      | 218,235           | (313,534)                      | 41.0%                    |
| SAFE                                      | 3,967,540                    | 293,391           | (3,674,149)                    | 7.4%                     |
| BATA 1%                                   | 7,087,000                    | 7,087,103         | 103                            | 100.0%                   |
| AB 664                                    | 51,525                       | 51,525            | -                              | 100.0%                   |
| 2% Transit Transfers                      | 513,509                      | 9,166             | (504,343)                      | 1.8%                     |
| Transfers in - STA                        | 3,379,327                    | 180,516           | (3,198,811)                    | 5.3%                     |
| Exchange Fund Transfer                    | 10,000,000                   | -                 | (10,000,000)                   | 0.0%                     |
| Transfer from or (to) Reserve/Capital     | 7,913,991                    | 936,541           | (6,977,450)                    | 11.8%                    |
| Transfers Total                           | 37,458,864                   | 9,254,684         | (28,204,180)                   | 24.7%                    |
| Total Operating Revenue                   | 68,567,105                   | 19,637,912        | (48,929,193)                   | 28.6%                    |