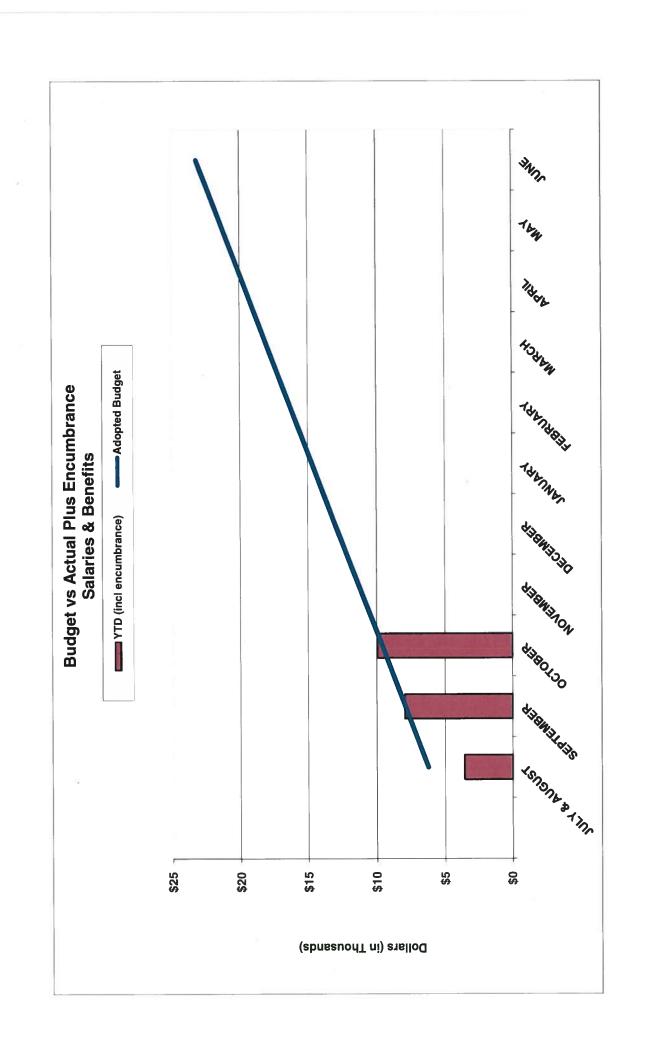

- (1) **Operating Income**: Overall operating income for the four months is trending slightly lower at 25% with 33% of the budget year expired. Revenue from interest is trending ahead of budget at 39%.
- (2) **Transfers:** Transfers include the annual 1% BATA administration fee in the amount of \$7.1 million.
- (3) **Operating Expenditures**: Total operating costs, excluding contracts, are at 30% for the four month period, or 33% of the budget year. Contract services are well below budget at 5% which is not unusual since most are tied to grants or will run over multiple years. Computer Services are trending over budget at 57% due to the fact that computer license renewals and purchase orders are paid and encumbered at the beginning of the year.
- (4) **Federal Grants**: There are four new grants in the FY 2015-16 budget that MTC will be applying for in the near future. There are two grants that are completed and will be closed out this fiscal year.

# OPERATING EXPENDITURES MTC OPERATING BUDGET FOR FY 2015-16 As of October 2015 33.3% of year)

|                                                                   | 1                               | 2                           | 3                              | 4                        | 5                           |
|-------------------------------------------------------------------|---------------------------------|-----------------------------|--------------------------------|--------------------------|-----------------------------|
| Operating Expenditures                                            | FY 2015-16<br>Adopted<br>Budget | Actual<br>Expense           | Budget Balance<br>Over/(Under) | % of Budget<br>(col 2/1) | Encumbrance                 |
| Salaries & Benefits                                               | 23,015,039                      | 7,084,364                   | (15,930,675)                   | 30.8%                    | 2,846,534                   |
| Travel & Training                                                 | 402,000                         | 109,876                     | (292,124)                      | 27.3%                    | 29,481                      |
| Commission Expense<br>Commissioner Expense<br>Advisory Committees | 70,000<br>15,000                | 12,533<br>6,600             | (57,467)<br>(8,400)            | 17.9%<br>44.0%           |                             |
| Printing & Graphics                                               | 134,100                         | 12,855                      | (121,245)                      | 9.6%                     | 51,233                      |
| Computer Services                                                 | 1,404,500                       | 805,255                     | (599,245)                      | 57.3%                    | 694,921                     |
| General Operations  Total operating                               | 3,726,156<br><b>28,766,795</b>  | 490,361<br><b>8,521,844</b> | (3,235,795)<br>(20,244,951)    | 13.2%<br><b>29.6%</b>    | 792,702<br><b>4,414,871</b> |
| Contract Services                                                 | 39,800,310                      | 1,912,650                   | (37,887,660)                   | 4.8%                     | 9,196,885                   |
| Total Operating Expenditures                                      | 68,567,105                      | 10,434,494                  | (58,132,611)                   | 15.2%                    | 13,611,757                  |