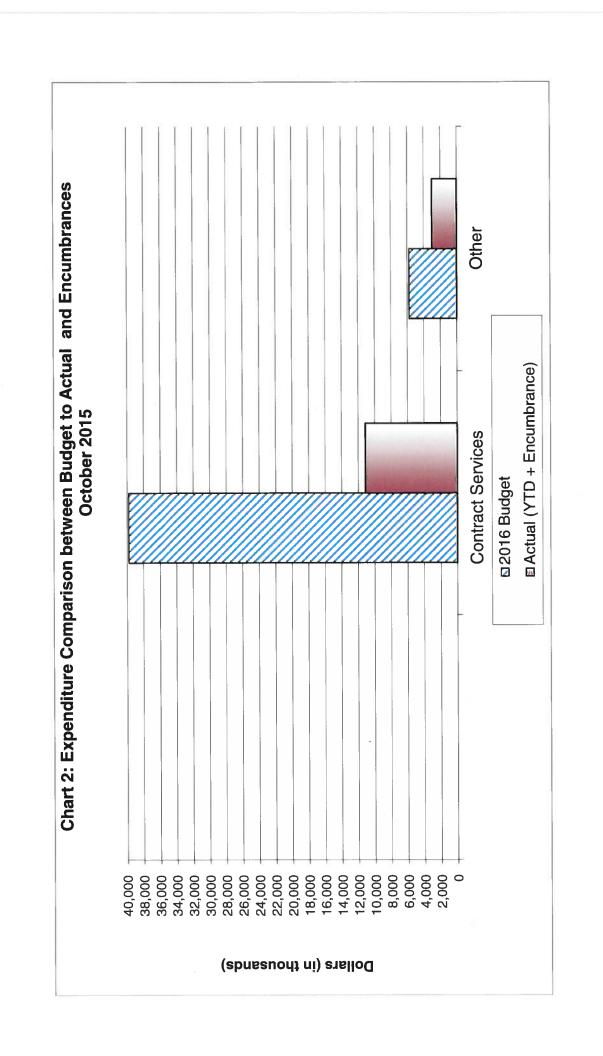

- (1) **Operating Income**: Overall operating income for the four months is trending slightly lower at 25% with 33% of the budget year expired. Revenue from interest is trending ahead of budget at 39%.
- (2) **Transfers:** Transfers include the annual 1% BATA administration fee in the amount of \$7.1 million.
- (3) **Operating Expenditures**: Total operating costs, excluding contracts, are at 30% for the four month period, or 33% of the budget year. Contract services are well below budget at 5% which is not unusual since most are tied to grants or will run over multiple years. Computer Services are trending over budget at 57% due to the fact that computer license renewals and purchase orders are paid and encumbered at the beginning of the year.
- (4) **Federal Grants**: There are four new grants in the FY 2015-16 budget that MTC will be applying for in the near future. There are two grants that are completed and will be closed out this fiscal year.

# OPERATING EXPENDITURES MTC OPERATING BUDGET FOR FY 2015-16 As of October 2015 33.3% of year)

|                                                                   | 1                               | 2                           | 3                              | 4                        | 5                           |
|-------------------------------------------------------------------|---------------------------------|-----------------------------|--------------------------------|--------------------------|-----------------------------|
| Operating Expenditures                                            | FY 2015-16<br>Adopted<br>Budget | Actual<br>Expense           | Budget Balance<br>Over/(Under) | % of Budget<br>(col 2/1) | Encumbrance                 |
| Salaries & Benefits                                               | 23,015,039                      | 7,084,364                   | (15,930,675)                   | 30.8%                    | 2,846,534                   |
| Travel & Training                                                 | 402,000                         | 109,876                     | (292,124)                      | 27.3%                    | 29,481                      |
| Commission Expense<br>Commissioner Expense<br>Advisory Committees | 70,000<br>15,000                | 12,533<br>6,600             | (57,467)<br>(8,400)            | 17.9%<br>44.0%           |                             |
| Printing & Graphics                                               | 134,100                         | 12,855                      | (121,245)                      | 9.6%                     | 51,233                      |
| Computer Services                                                 | 1,404,500                       | 805,255                     | (599,245)                      | 57.3%                    | 694,921                     |
| General Operations  Total operating                               | 3,726,156<br><b>28,766,795</b>  | 490,361<br><b>8,521,844</b> | (3,235,795)<br>(20,244,951)    | 13.2%<br><b>29.6%</b>    | 792,702<br><b>4,414,871</b> |
| Contract Services                                                 | 39,800,310                      | 1,912,650                   | (37,887,660)                   | 4.8%                     | 9,196,885                   |
| Total Operating Expenditures                                      | 68,567,105                      | 10,434,494                  | (58,132,611)                   | 15.2%                    | 13,611,757                  |