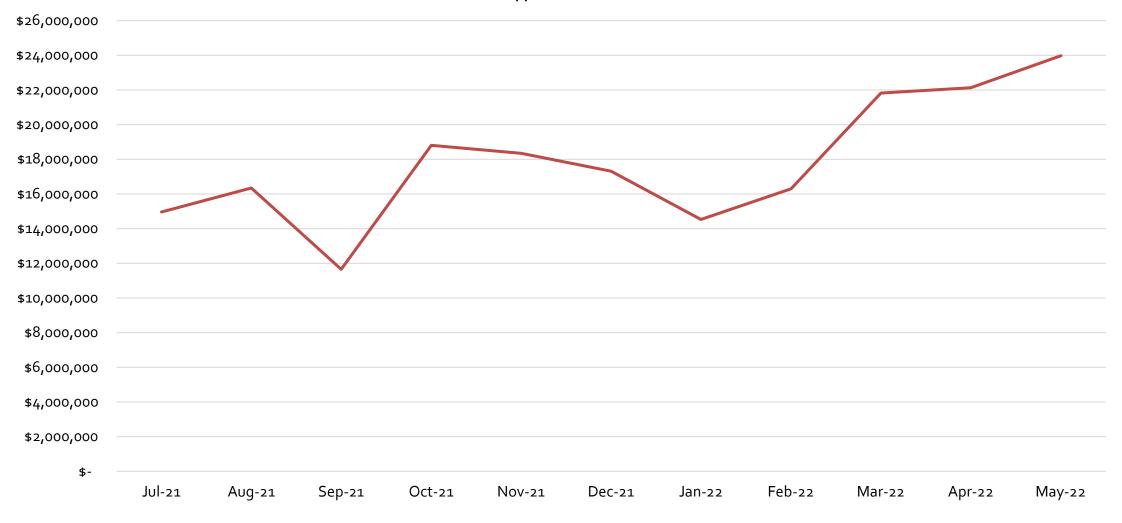

Clipper® System Transaction and Revenue & Mobile App Performance and Usage

Charts and Figures
Clipper Executive Board
June 27, 2022

## Total Clipper Transactions





### Total Clipper Revenue Settled

#### **Total Clipper Revenue Settled**





## Number of Mobile Cards Provisioned by Year, Month, and Transaction Type





# Number of Trips Made with Mobile Cards by Generation Date and Operator Name

Number of Trips made with Mobile Cards by Generation Date and Operator Name





Number of Trips Using Mobile Cards, Number of Clipper Trips, and Percent Mobile Card Trips for each operator since April 2021 as well as just for the month of April 2022

### Since April 2021 Launch

| Operator Name       | Number of Trips<br>using Mobile<br>Cards | Number of<br>Clipper Trips | Percent Mobile<br>Card Trips |
|---------------------|------------------------------------------|----------------------------|------------------------------|
| AC Transit          | 1,351,030                                | 12,555,008                 | 10.76%