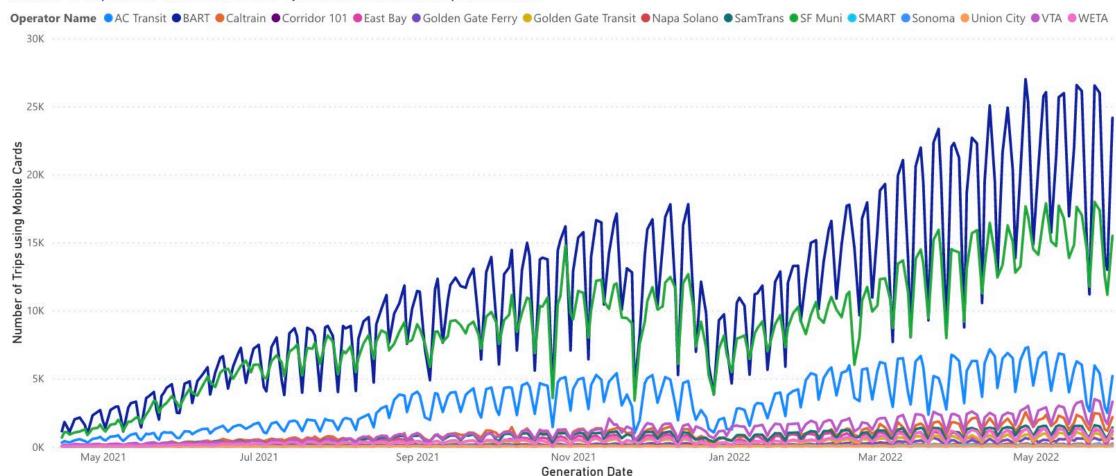

# Number of Trips Made with Mobile Cards by Generation Date and Operator Name

Number of Trips made with Mobile Cards by Generation Date and Operator Name

Number of Trips Using Mobile Cards, Number of Clipper Trips, and Percent Mobile Card Trips for each operator since April 2021 as well as just for the month of April 2022