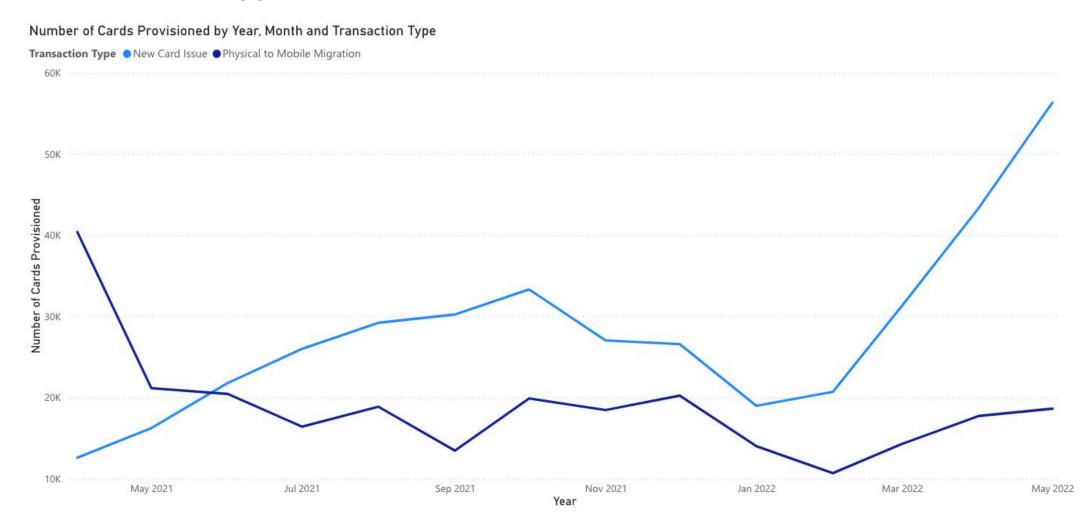

Clipper® System Transaction and Revenue & Mobile App Performance and Usage

Charts and Figures
Clipper Executive Board
June 27, 2022

## Total Clipper Transactions





### Total Clipper Revenue Settled

#### **Total Clipper Revenue Settled**





## Number of Mobile Cards Provisioned by Year, Month, and Transaction Type





# Number of Trips Made with Mobile Cards by Generation Date and Operator Name

Number of Trips made with Mobile Cards by Generation Date and Operator Name





Number of Trips Using Mobile Cards, Number of Clipper Trips, and Percent Mobile Card Trips for each operator since April 2021 as well as just for the month of April 2022

### Since April 2021 Launch

| Operator Name       | Number of Trips<br>using Mobile<br>Cards | Number of<br>Clipper Trips | Percent Mobile<br>Card Trips |
|---------------------|------------------------------------------|----------------------------|------------------------------|
| AC Transit          | 1,351,030                                | 12,555,008                 | 10.76%                       |
| BART                | 4,681,889