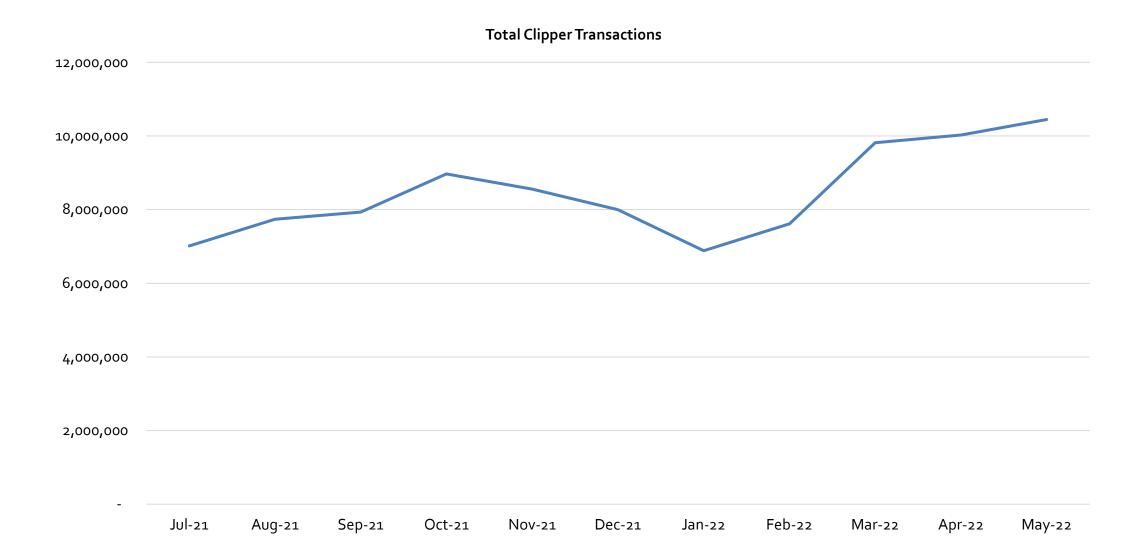

Clipper® System Transaction and Revenue & Mobile App Performance and Usage

Charts and Figures
Clipper Executive Board
June 27, 2022

## Total Clipper Transactions





### Total Clipper Revenue Settled

#### **Total Clipper Revenue Settled**





## Number of Mobile Cards Provisioned by Year, Month, and Transaction Type





# Number of Trips Made with Mobile Cards by Generation Date and Operator Name

Number of Trips made with Mobile Cards by Generation Date and Operator Name





Number of Trips Using Mobile Cards, Number of Clipper Trips, and Percent Mobile Card Trips for each operator since April 2021 as well as just for the month of April 2022

### Since April 2021 Launch

| Operator Name       | Number of Trips<br>using Mobile<br>Cards | Number of<br>Clipper Trips | Percent Mobile<br>Card Trips |
|---------------------|------------------------------------------|----------------------------|------------------------------|
| AC Transit          |