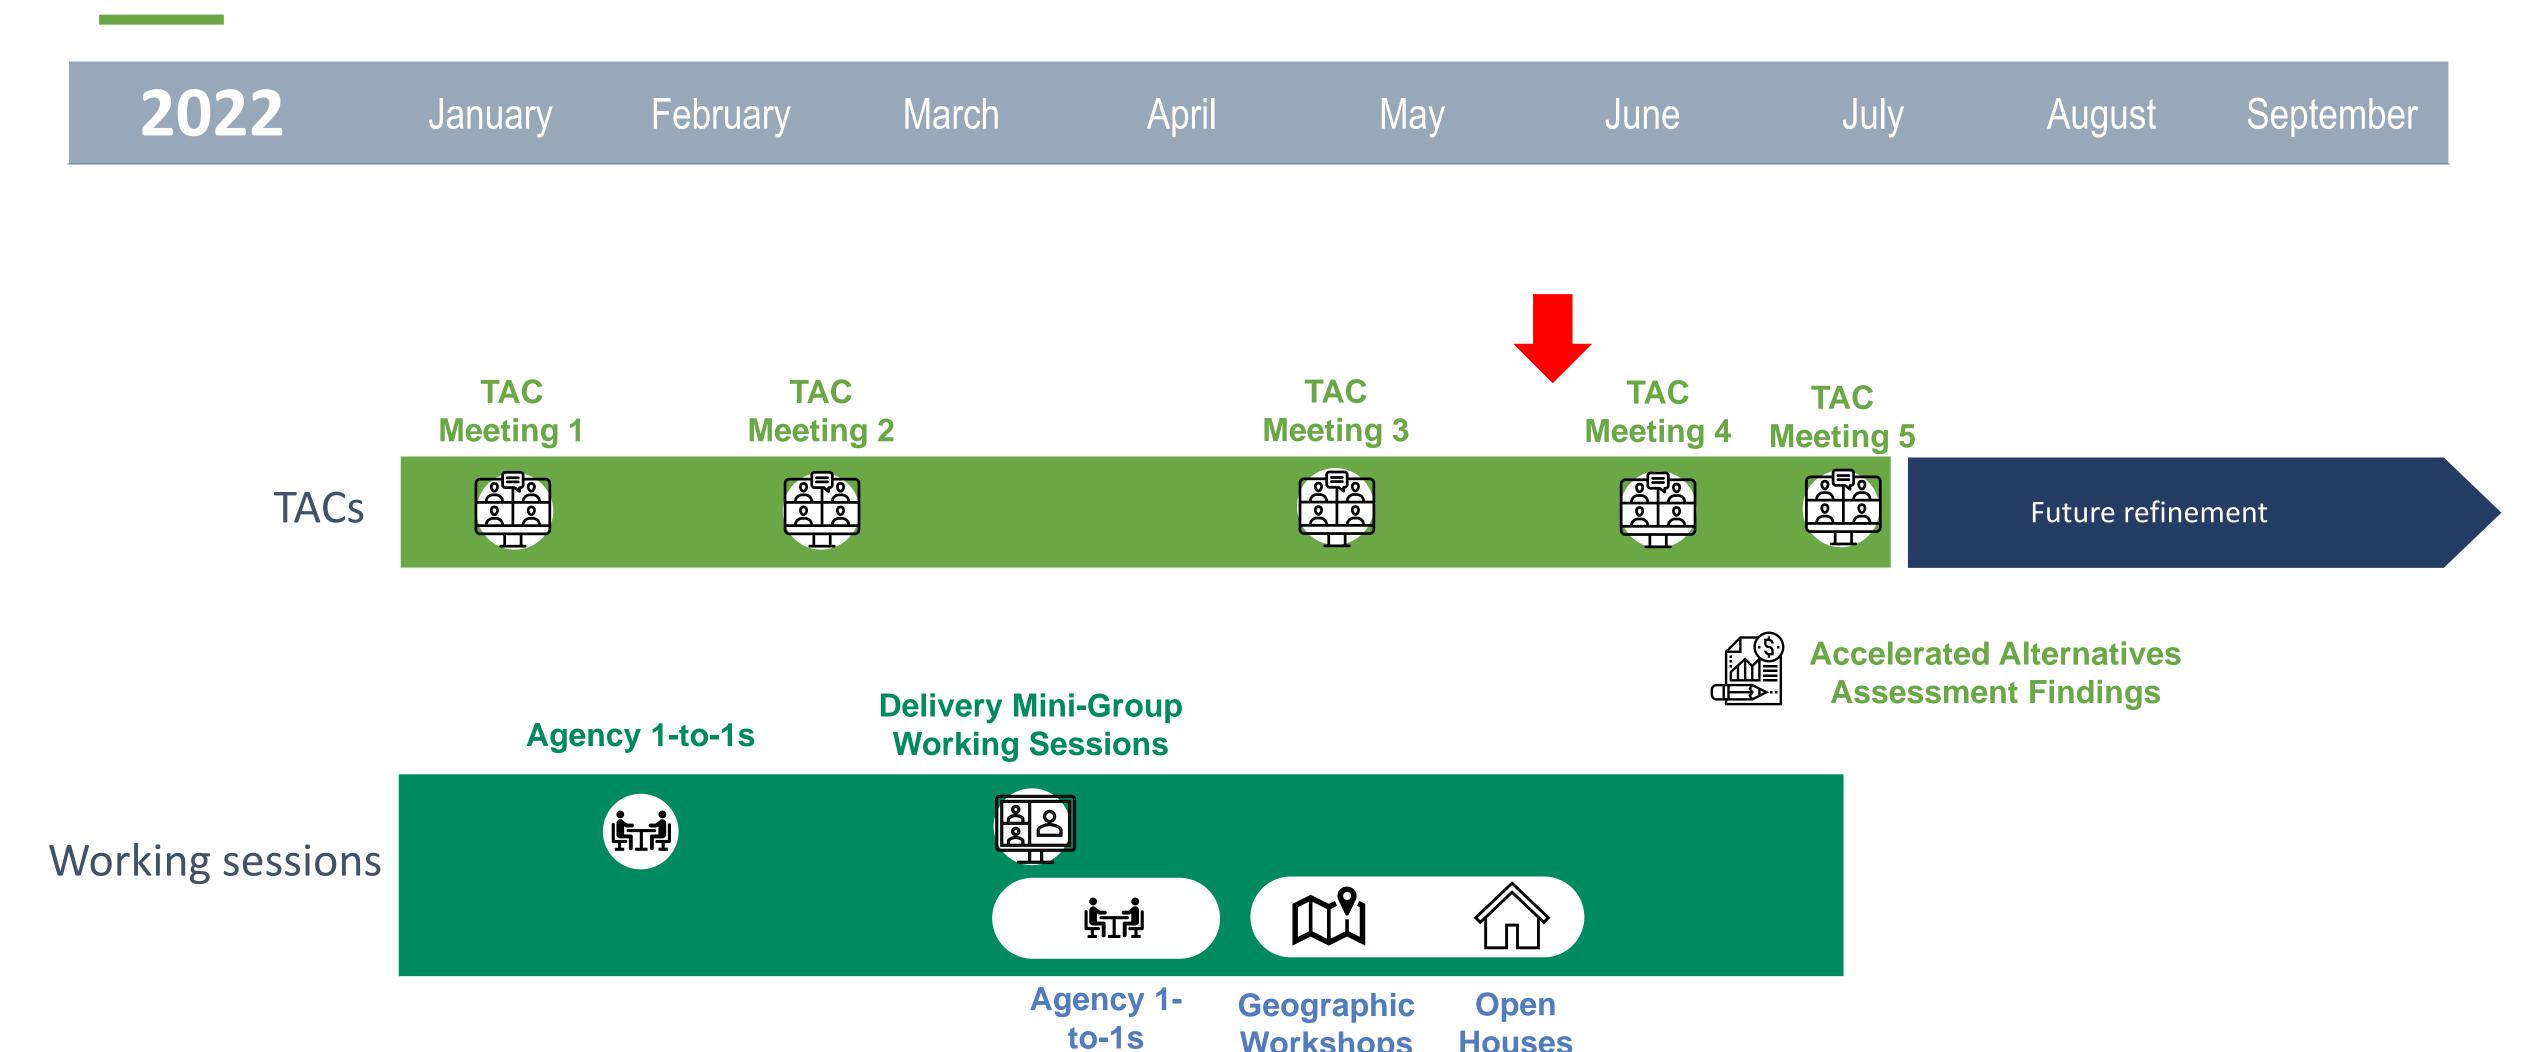

for major Thames Link investment (like Link21) and Crossrail infrastructure on behalf of Crossrail Ltd (like Caltrain for CHSR)
- Delivers HS2 conventional infrastructure improvements on behalf of HS2 Ltd

HS2

- SPVD equivalent or "arms length government company" to deliver \$52Bn High Speed 2 asset
- Will have a private passenger rail operator asset could be managed by Network Rail





- Delivery of \$23Bn 74-mile (14 mi in tunnel) cross-London regional rail (also similar to Link21)
- Crossrail Ltd holds the contracts, but central Govt is the ultimate backstop
- Delivers core elements of program (central tunnelled segments and signaling)
- Private operator (MTR) asset will be handed over to TfL, private developer did a station





#### Rail Partnerships Study Timeline and Workstreams



Workshops Houses





# Thank you