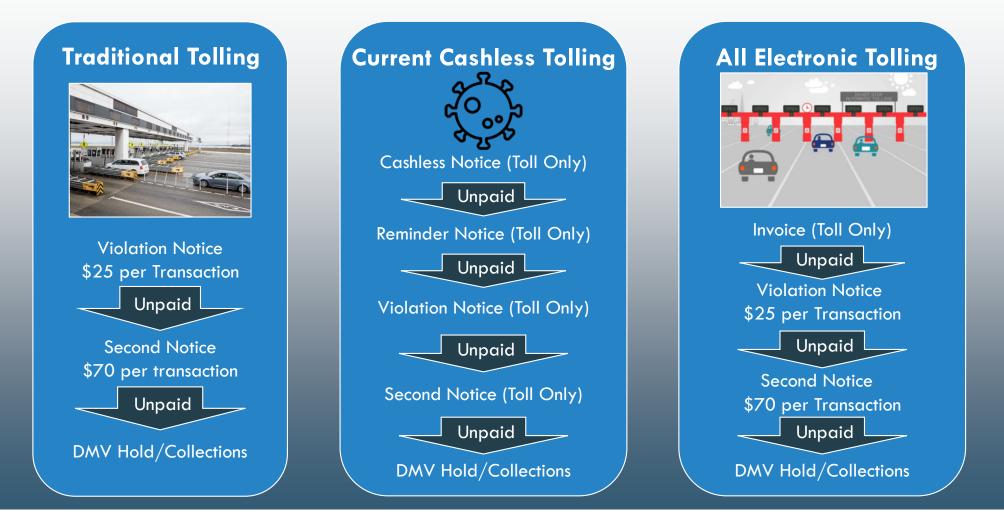

#### 3. BATA Briefing: Toll Collection

|     | <u>20-1564</u>                      | Presentation                                             |
|-----|-------------------------------------|----------------------------------------------------------|
|     | <u>Attachments:</u>                 | <u>3 - BATA Toll Collection.pdf</u>                      |
| За. | <u>20-1461</u>                      | Overview of All Electronic Tolling and Open Road Tolling |
|     | <u>Action:</u><br><u>Presenter:</u> | Information<br>Carol Kuester                             |
| 3b. | <u>20-1462</u>                      | Toll Payment Options                                     |
|     | <u>Action:</u><br>Presenter:        | Information<br>Lynn Valdivia                             |
| 3c. | <u>20-1463</u>                      | End of Cash Collection                                   |
|     | <u>Action:</u><br>Presenter:        | Information<br>Tony Tavares and Leah Budu                |
| 4.  | <u>20-1464</u>                      | Future Toll Plaza Operations                             |
|     | <u>Action:</u><br><u>Presenter:</u> | Information<br>Peter Lee                                 |
|     | <u>Attachments:</u>                 | 4 - Toll Plaza Improvements for AET ORT.pdf              |