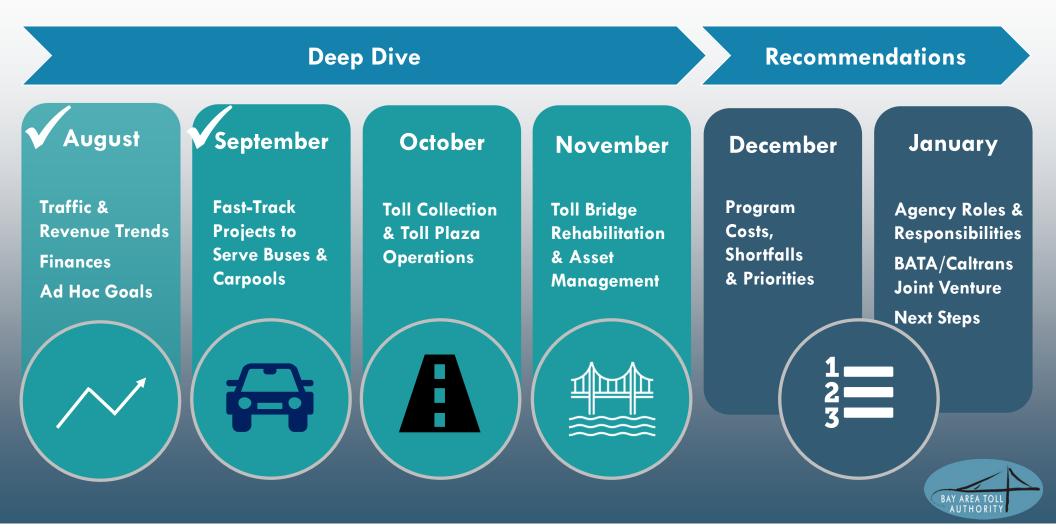

|        |
| Title:         | Presentation           |                |               |                                  |        |
| Sponsors:      |                        |                |               |                                  |        |
| Indexes:       |                        |                |               |                                  |        |
| Code sections: |                        |                |               |                                  |        |
| Attachments:   | <u>3 - BATA Toll (</u> | Collection.pdf |               |                                  |        |
| Date           | Ver. Action By         |                | Actio         | on                               | Result |



# AD HOC WORKING GROUP MEETING TIMELINE



# **HISTORY OF BATA**

### 1997

• BATA originally was created by the state Legislature to administer the base \$1 auto toll on the Bay Area's seven state-owned toll bridges.

### 1998

• BATA began operations.

### 2004

• BATA assumed responsibility for **Bay Area's FasTrak**<sup>®</sup> electronic toll collection program

### 2005

 The Legislature expanded BATA's responsibilities to include administration of all toll revenue from the region's state-owned toll bridges as well as joint oversight of the state Toll Bridge Seismic Retrofit Program with Caltrans and California Transportation Commission.

# CALTRANS/BATA COOPERATIVE AGREEMENT RELATING TO THE BRIDGES

# CALTRANS

- Staff & supervise manual toll collection
- Operate, maintain, & provide rehab of bridges, including toll facili