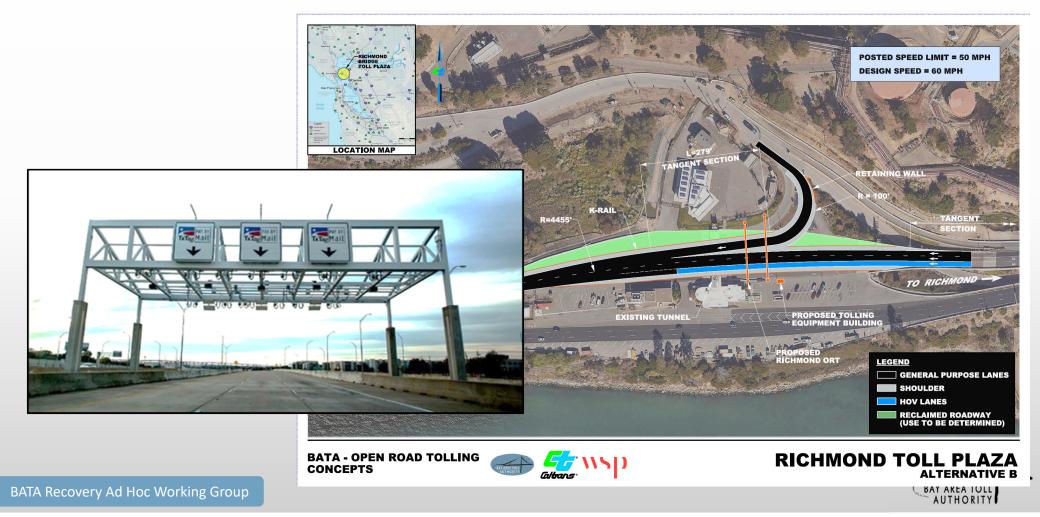

IONS MAINTAINED**

 Maintains busonly lanes and operations at Bay Bridge



# **PEAK PERIOD OPERATIONS MAINTAINED**

- HOV 3+ Hours
  - Mon-Fri 5:00 AM 10:00 AM and 3:00 PM - 7:00 PM
- FasTrak required for HOV
- HOV 2+ to 3+ conversion at San Mateo-Hayward and Dumbarton
- SFOBB Congestion Pricing remains suspended

| <b>LEFT</b><br>LANE |  |
|---------------------|--|
| HOV 3+<br>ONLY      |  |
| 5AM-10AM<br>3PM-7PM |  |
| MON-FRI             |  |

BAY AREA TOL

THORIT

#### **METERING LIGHTS OPERATIONS MAINTAINED AND BEING UPGRADED**

- Maintains "green lights" for bus and HOV3+ operations
- Upgrades underway at Bay Bridge
- Repairs underway at Dumbarton and San Mateo Bridges





### FUTURE OPEN ROAD TOLLING PLAZA IMPROVEMENTS





### **OPEN ROAD TOLLING CONCEPTS PLAN – RSR CONCEPTS**



### **CONSIDERATIONS FOR BATA AND CALTRANS**

- While we are accelerating AET, COVID funding constraints make it difficult to accelerate ORT.
- AET and ORT will change BATA and Caltrans scopes
  - With AET, BATA will have sole responsibility for toll collection.
  - With AET, use of toll plaza administration buildings will be reduced; are there opportunities for reuse for BATA or Caltrans?
  - With ORT, elimination / reduction of booths, crash cushions, etc., will reduce toll plaza infrastructure and maintenance responsibility





#### Metropolitan Transportation Commission

#### Legislation Details (With Text)

| File #:        | 20-1565        | Version: 1                | Name:         |                                  |        |
|----------------|----------------|------------------