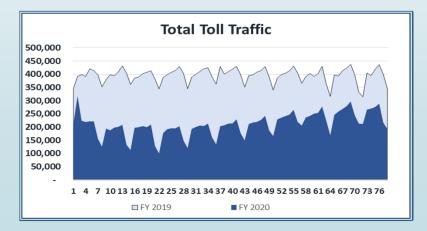

#### June 10, 2020 Agenda Item 5a BATA Resolution No. 134 - FY 2020-21 Operating and Capital Budgets Subject: Staff requests that BATA Resolution No. 134 authorizing the Operating and Capital Budgets for FY 2020-21 be referred to the Authority for approval. **Background:** Until FY 2019-20, BATA has never suffered an operating deficit. The current health crisis has driven the national economy into a sharp recession. The combination of shelter-in-place orders and the economic recession has had a significant and negative impact on toll traffic. Following the State and regional issuance of shelter-in-place orders on March 17, toll traffic has dropped 41% below prior year's traffic levels. **Total Traffic** 2019 2020 % Loss (000)(000)(000)8,300 March 11,700 (3,400)(29%)5,600 April 12,300 (6,700)(54%)May 12,200 7,400 (4,800)(39%)

36,200

Total

April was the worst month so far with toll traffic dropping 54% from the April 2019 level. Since April, we have seen a slow but steady appreciation of toll bridge traffic. Through May, the value of the lost revenue is nearly \$90 million. Extrapolating traffic data through June, the total traffic drop could be up to 20 million vehicles, or a revenue loss of \$120 million.

21,300

(14,900)

(41%)

In addition to estimating the traffic impact for the FY 2020-21 budget, there is also a cash flow issue to be concerned about. On March 31, the State pulled cash toll collectors from the toll booths for health and safety reasons. With the State suspension of cash toll collections, BATA initiated a process of direct invoicing for cash toll payments.

On a normal day, there are approximately 100,000 cash toll payments collected on the toll bridges. This number dropped by approximately 40% to 56,000 per day until cash toll collection stopped. While violation