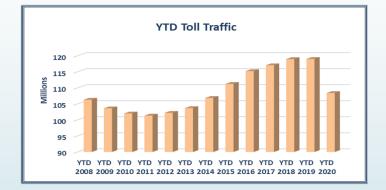

#### June 10, 2020 Agenda Item 5a BATA Resolution No. 134 - FY 2020-21 Operating and Capital Budgets Subject: Staff requests that BATA Resolution No. 134 authorizing the Operating and Capital Budgets for FY 2020-21 be referred to the Authority for approval. **Background:** Until FY 2019-20, BATA has never suffered an operating deficit. The current health crisis has driven the national economy into a sharp recession. The combination of shelter-in-place orders and the economic recession has had a significant and negative impact on toll traffic. Following the State and regional issuance of shelter-in-place orders on March 17, toll traffic has dropped 41% below prior year's traffic levels. **Total Traffic** 2019 2020 % Loss (000)(000)(000)8,300 March 11,700 (3,400)(29%)5,600 April 12,300 (6,700)(54%)May 12,200 7,400 (4,800)(39%)

36,200

Total

April was the worst month so far with toll traffic dropping 54% from the April 2019 level. Since April, we have seen a slow but steady appreciation of toll bridge traffic. Through May, the value of the lost revenue is nearly \$90 million. Extrapolating traffic data through June, the total traffic drop could be up to 20 million vehicles, or a revenue loss of \$120 million.

21,300

(14,900)

(41%)

In addition to estimating the traffic impact for the FY 2020-21 budget, there is also a cash flow issue to be concerned about. On March 31, the State pulled cash toll collectors from the toll booths for health and safety reasons. With the State suspension of cash toll collections, BATA initiated a process of direct invoicing for cash toll payments.