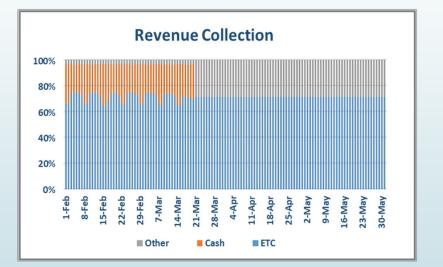

21,300

(14,900)

(41%)

In addition to estimating the traffic impact for the FY 2020-21 budget, there is also a cash flow issue to be concerned about. On March 31, the State pulled cash toll collectors from the toll booths for health and safety reasons. With the State suspension of cash toll collections, BATA initiated a process of direct invoicing for cash toll payments.

On a normal day, there are approximately 100,000 cash toll payments collected on the toll bridges. This number dropped by approximately 40% to 56,000 per day until cash toll collection stopped. While violation

processing is suspended at present, BATA is still invoicing each individual trip, or 50,000 to 60,000 invoices per day—over 10 times the previous invoice workload.

The pattern is fairly clear: as long as we are invoicing, without violation charges, there will be significant delays in collecting cash toll payments. Over a two week period in May, the FasTrak® Customer Service Center mailed out 756,000 cash payment invoices, an average of 56,000 per day. To date our collection rate is about 45%, creating a current receivable of \$2.2 million for just the two week period. If the current trend holds, this collection rate would create a year-end receivable of nearly \$14 million. We anticipate improved collection rates once cash toll collection is restored on the bridges and violation processing is reinstated.