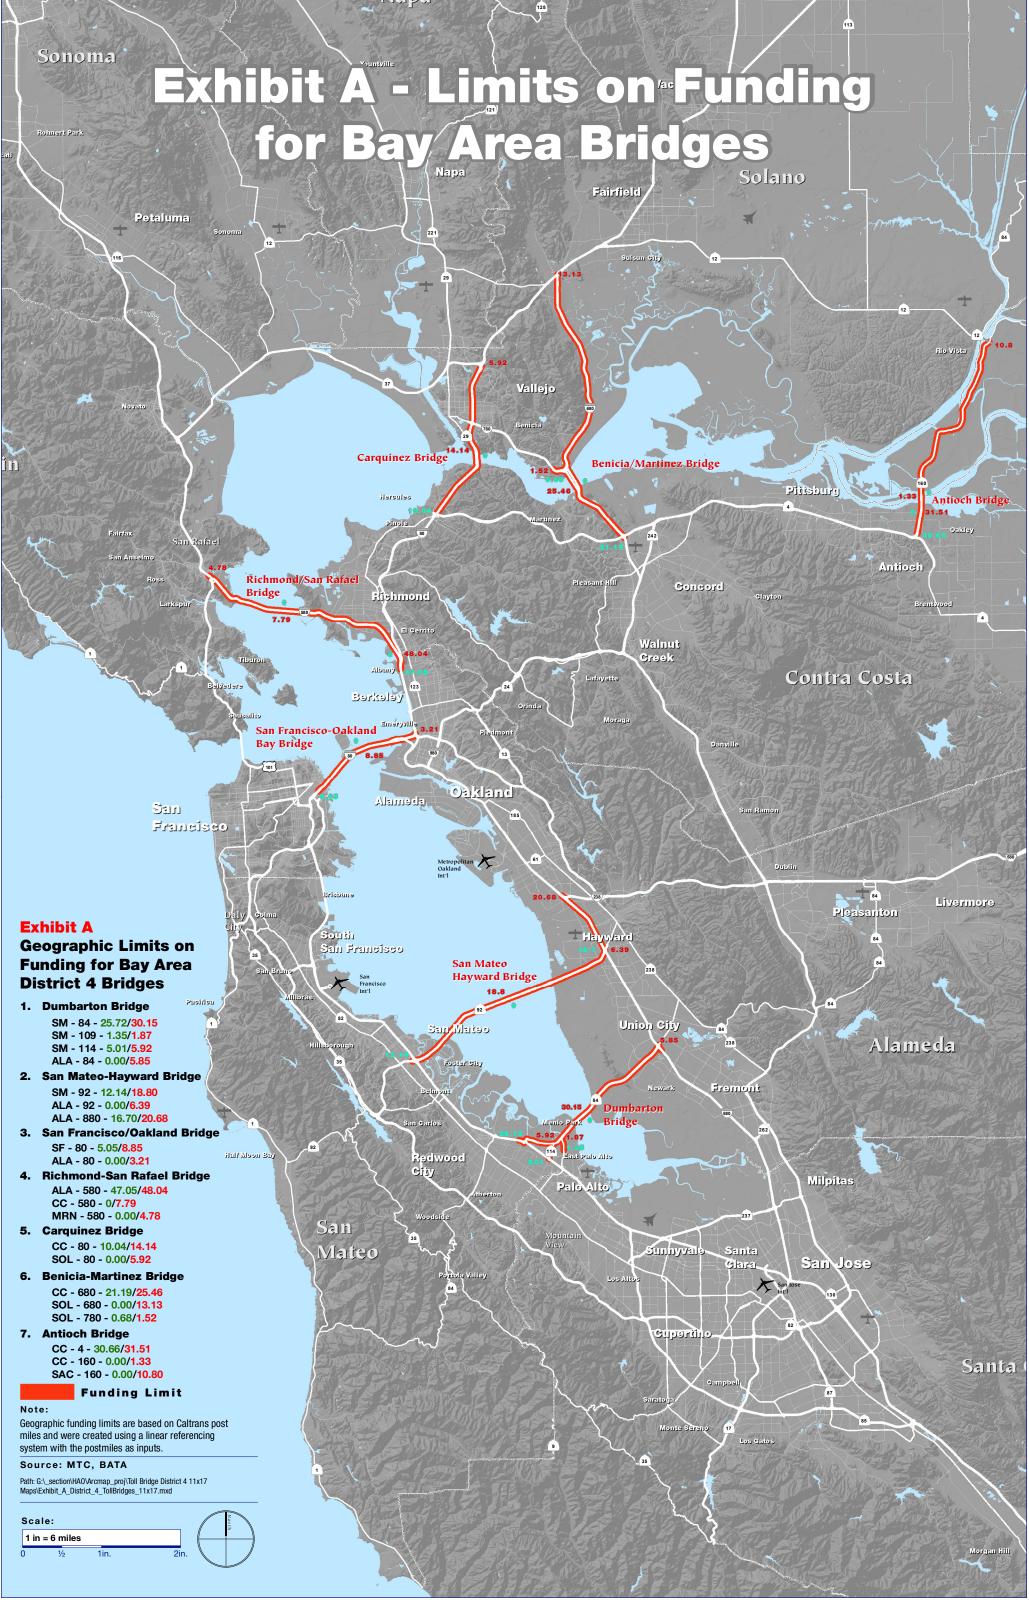

#### **RECITALS**

- 1. AUTHORITY was created pursuant to Section 30950, *et seq.* of the California Streets and Highways Code (SHC), which transferred certain California Transportation Commission (CTC) and DEPARTMENT responsibilities for the disposition of toll revenues collected from toll bridges owned and operated by DEPARTMENT in the San Francisco Bay Area.
- Department's toll bridges subject to this AGREEMENT (identified in SHC section 30910) are the Antioch Bridge, Benicia-Martinez Bridges, Carquinez Bridges, Dumbarton Bridge, Richmond-San Rafael Bridge, San Francisco-Oakland Bay Bridge and San Mateo-Hayward Bridge, hereinafter individually referred to as "BRIDGE" and collectively referred to as "BRIDGES".
- 3. The respective statutory geographic limits of certain of the BRIDGES and the approaches to the BRIDGES are found in the SHC and others are established by post mile or other locators as defined in original project documents. The extent of the San Francisco-Oakland Bay Bridge is defined in SHC section 30600 as the bridge and its approaches; the limits of the Carquinez and Benicia-Martinez Bridges are found in SHC section 30750; the extent of the Antioch Bridge is defined in SHC section 30760; the limits of the San Mateo-Hayward and Dumbarton Bridges are defined in SHC section 30790 (the Dumbarton Bridge limits are redefined in SHC section 30792.2); and the limits of the Richmond-San Rafael Bridge are not statutorily defined. The respective statutory geographic limits of certain of the BRIDGES and the approaches to the BRIDGES, and those limits established by agreement as to the Richmond-San Rafael Bridge, are delineated in Exhibit "A", attached hereto and made an express part of this AGREEMENT.
- 4. SHC sections 30150 and 30952 provide that DEPARTMENT shall collect tolls, operate, maintain, and provide rehabilitation of the BRIDGES, including all related toll facilities, and shall be responsible for the design and construction of eligible projects which may include, without limitation, capital improvements, seismic retrofit, emergency repairs and restorations, rehabilitation, Regional Measure One and Category B Maintenance (as defined in SHC section 188.4) projects, which are hereinafter collectively referred to as