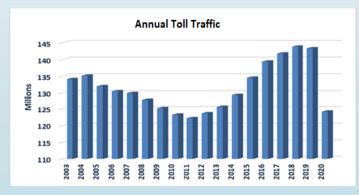

#### June 10, 2020 Agenda Item 5a BATA Resolution No. 134 - FY 2020-21 Operating and Capital Budgets Subject: Staff requests that BATA Resolution No. 134 authorizing the Operating and Capital Budgets for FY 2020-21 be referred to the Authority for approval. **Background:** Until FY 2019-20, BATA has never suffered an operating deficit. The current health crisis has driven the national economy into a sharp recession. The combination of shelter-in-place orders and the economic recession has had a significant and negative impact on toll traffic. Following the State and regional issuance of shelter-in-place orders on March 17, toll traffic has dropped 41% below prior year's traffic levels. **Total Traffic** 2019 2020 % Loss (000)(000)(000)8,300 March 11,700 (3,400)(29%)5,600 April 12,300 (6,700)(54%)May 12,200 7,400 (4,800)(39%)

36,200

Total

April was the worst month so far with toll traffic dropping 54% from the April 2019 level. Since April, we have seen a slow but steady appreciation of toll bridge traffic. Through May, the value of the lost revenue is nearly \$90 million. Extrapolating traffic data through June, the total traffic drop could be up to 20 million vehicles, or a revenue loss of \$120 million.

21,300

(14,900)

(41%)

In addition to estimating the traffic impact for the FY 2020-21 budget, there is also a cash flow issue to be concerned about. On March 31, the State pulled cash toll collectors from the toll booths for health and safety reasons. With the State suspension of cash toll collections, BATA initiated a process of direct invoicing for cash toll payments.