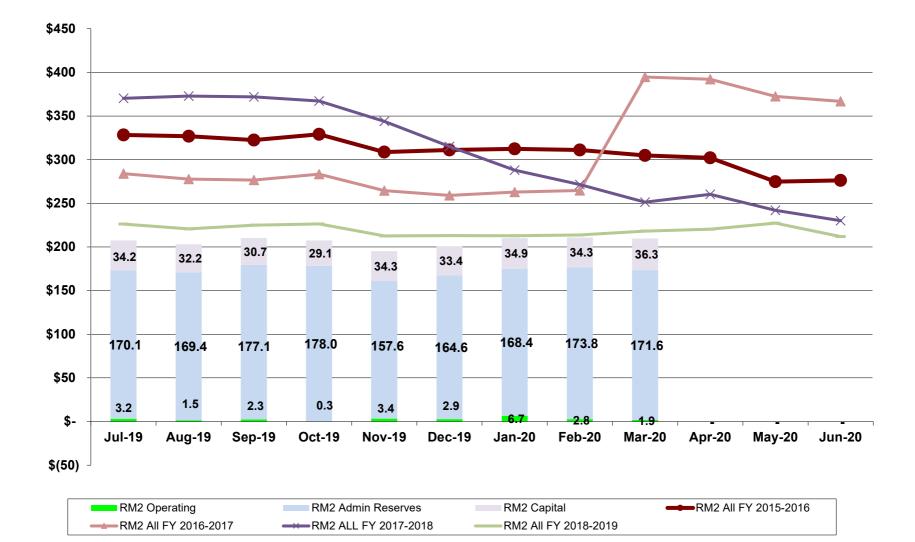

84    | 1.62      | 1.601   | 42           |
| Federal Agency Coupon Securities | 3       | 25,100,000.00    | 25,143,218.79    | 0.71      | 1.830   | 890          |
| Mutual Funds - Custodial         | 2       | 18,728,008.92    | 18,728,008.92    | 0.53      | 0.221   | 1            |
| Checking Accounts                | 1       | 4,680,023.77     | 4,680,023.77     | 0.13      | 1.210   | 1            |
| Subtotal                         | 10      | 105,508,032.69   | 105,546,552.32   | 2.99      | 1.393   | 235          |
| Total and Average                | 259     | 3,520,885,892.55 | 3,523,132,841.75 | 100.00    | 1.265   | 411          |

\*Earnings Credit Rate of 0.01%

## TOTAL PORTFOLIO March 2020











## BATA PROJECTS March 2020





REGIONAL MEASURE 2 FUNDS March 2020



#### Investment Rate Benchmarks March 2020 (BATA)



# Morgan Stanley

# INVESTMENT MANAGEMENT Morgan Stanley Institutional Liquidity Funds

# **Portfolio Holdings**

#### FUND NAME: GOVERNMENT PORTFOLIO

UNAUDITED HOLDINGS AS OF MARCH 31, 2020 | WAM 22 DAYS | WAL 105 DAYS | NET ASSETS: 105,177,109,073

| INVESTMENT CATEGORY         | ISSUER                   | CUSIP     | PRINCIPAL AMOUNT | COUPON RATE (1 | EFFECTIVE<br>MATURITY DATE <sup>(2)</sup> | FINAL MATURITY<br>DATE <sup>(3)</sup> | AMORTIZED COST (4)/VALUE | % of AMORTIZED<br>COST |
|-----------------------------|--------------------------|-----------|------------------|----------------|-------------------------------------------|---------------------------------------|--------------------------|------------------------|
| U.S.