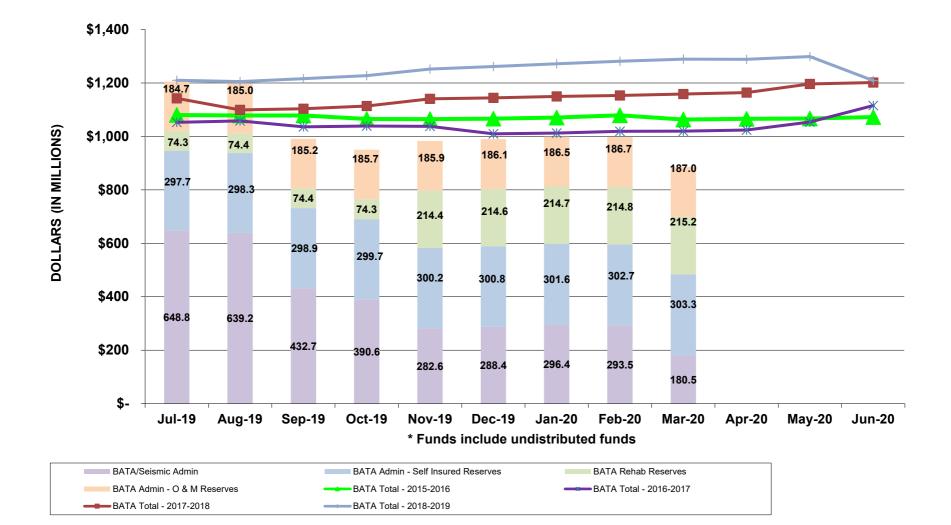

Total funds under MTC management are just over \$3.5 billion. A breakdown by fund is as follows:

| <u>Fund</u>                  | <u>Market Value (\$ million)</u> | <u>% of Total</u> |
|------------------------------|----------------------------------|-------------------|
| BATA Admin                   | \$ 886.0                         | 25.0%             |
| BATA Projects                | 195.9                            | 5.6%              |
| BATA Debt Payment            | 345.2                            | 9.8%              |
| BATA Debt Service Reserve    | 520.2                            | 14.8%             |
| BATA RM2                     | 209.8                            | 6.0%              |
| BATA RM3                     | 161.7                            | 4.6%              |
| MTC                          | 340.6                            | 9.7%              |
| BART Car Exchange Program    | 401.4                            | 11.4%             |
| AB 1171                      | 62.6                             | 1.8%              |
| FasTrak® (Customer Deposits) | 139.3                            | 4.0%              |
| Clipper®                     | 98.8                             | 2.8%              |
| BAHA                         | 28.5                             | 0.8%              |
| SAFE                         | 8.8                              | 0.2%              |
| BAIFA                        | 124.3                            | 3.5%              |
| Portfolio Total              | \$ 3,523.1                       | 100.0%            |