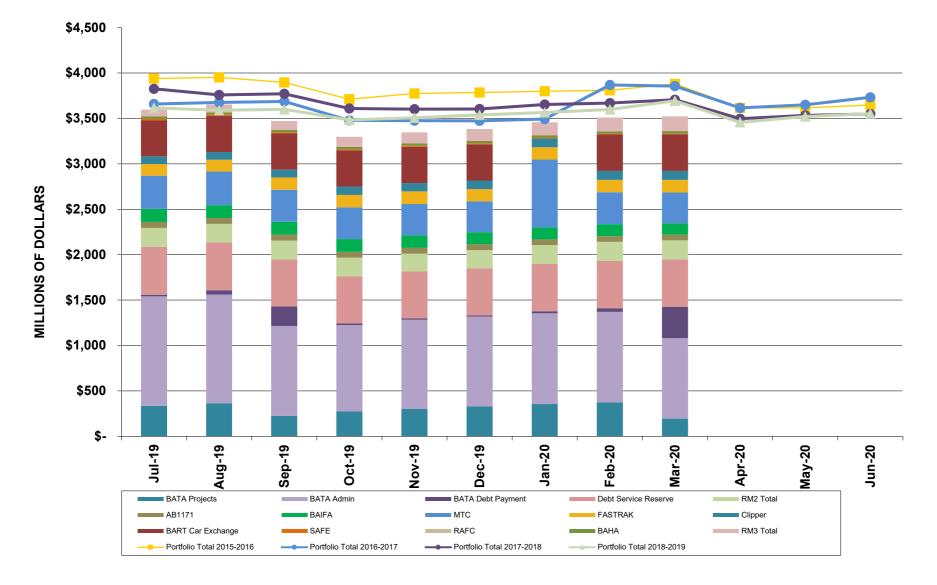

Credit ratings of municipal variable rate demand obligations and mutual funds held in the MTC portfolio are within the limits required by the MTC Investment Policy.

| Maturity              | Market Value (\$ million) | % of Total<br>Portfolio | Cumulative Minimum<br>Level per MTC<br>Investment Policy |
|-----------------------|---------------------------|-------------------------|----------------------------------------------------------|
| 30 days or less       | \$ 1,774.2                | 50%                     | 10%                                                      |
| 90 days or less       | 2,376.6 cumulative        | 67% cumulative          | 15%                                                      |
| 1 year or less        | 2,661.3 cumulative        | 75% cumulative          | 30%                                                      |
| 1-5 years             | 843.3                     | 24%                     |                                                          |
| *greater than 5 years | 18.5                      | 1%                      |                                                          |

#### Liquidity Summary of MTC Portfolio

\* BAAQMD Certificate of Participation matures November 2053 and is held in the RM1 BATA Admin Reserve.

The weighted maturity of the MTC portfolio is 411 days, and the maximum weighted maturity cannot exceed 5 years.