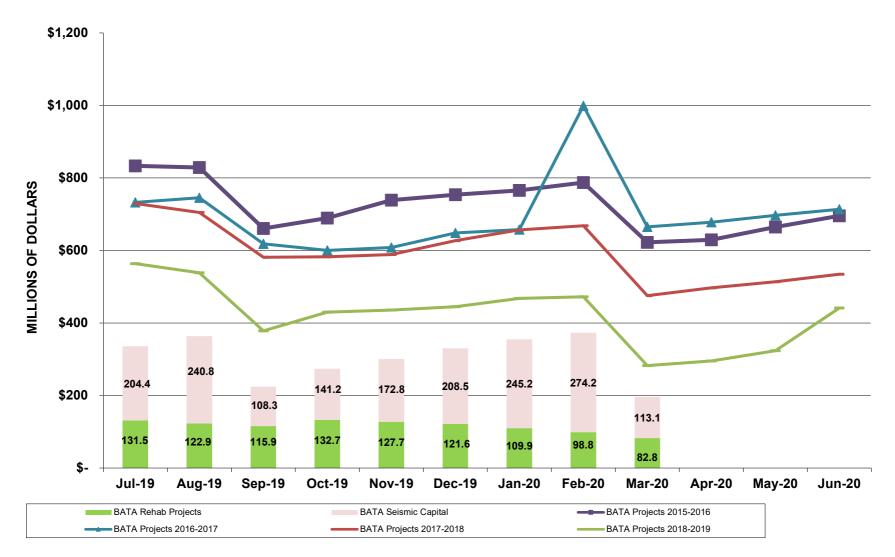

Total funds under MTC management are just over \$3.5 billion. A breakdown by fund is as follows:

| <u>Fund</u>                  | <u>Market Value (\$ million)</u> | <u>% of Total</u> |
|------------------------------|----------------------------------|-------------------|
| BATA Admin                   | \$ 886.0                         | 25.0%             |
| BATA Projects                | 195.9                            | 5.6%              |
| BATA Debt Payment            | 345.2                            | 9.8%              |
| BATA Debt Service Reserve    | 520.2                            | 14.8%             |
| BATA RM2                     | 209.8                            | 6.0%              |
| BATA RM3                     | 161.7                            | 4.6%              |
| MTC                          | 340.6                            | 9.7%              |
| BART Car Exchange Program    | 401.4                            | 11.4%             |
| AB 1171                      | 62.6                             | 1.8%              |
| FasTrak® (Customer Deposits) | 139.3                            | 4.0%              |
| Clipper®                     | 98.8                             | 2.8%              |
| BAHA                         | 28.5                             | 0.8%              |
| SAFE                         | 8.8                              | 0.2%              |
| BAIFA                        | 124.3                            | 3.5%              |
| Portfolio Total              | \$ 3,523.1                       | 100.0%            |