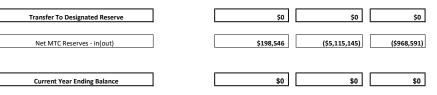

|
| -                         |
|                           |
| 4,146,554                 |
|                           |

\_ \_

PART2: CAPITAL PROJECTS REVENUE-EXPENSE SUMMARY

| Total Annual Capital Revenue          | \$540,000 | \$540,000     | \$<br>1,506,000 | 179% | \$<br>966,000   |
|---------------------------------------|-----------|---------------|-----------------|------|-----------------|
| Total Annual Capital Expense          | \$540,000 | \$540,000     | \$<br>1,506,000 | 179% | \$<br>966,000   |
| Capital Surplus(Shortfall)            | \$0       | \$0           | \$0             | N/A  | \$<br>-         |
| TOTAL FISCAL YEAR SURPLUS (SHORTFALL) | \$198,546 | (\$5,115,145) | (\$968,591)     | -81% | \$<br>4,146,554 |

PART3: CHANGES IN RESERVES



|                                                                | REVENUE DETAIL |                      |          |                      |          |                        |             |          |                     |  |  |  |
|----------------------------------------------------------------|----------------|----------------------|----------|----------------------|----------|------------------------|-------------|----------|---------------------|--|--|--|
|                                                                |                | 9-20 Budget          |          | 2019-20 Budget       |          | FY 2020-21             | Change %    |          | Change \$           |  |  |  |
| General Planning Revenue                                       | Amen           | dment No. 3