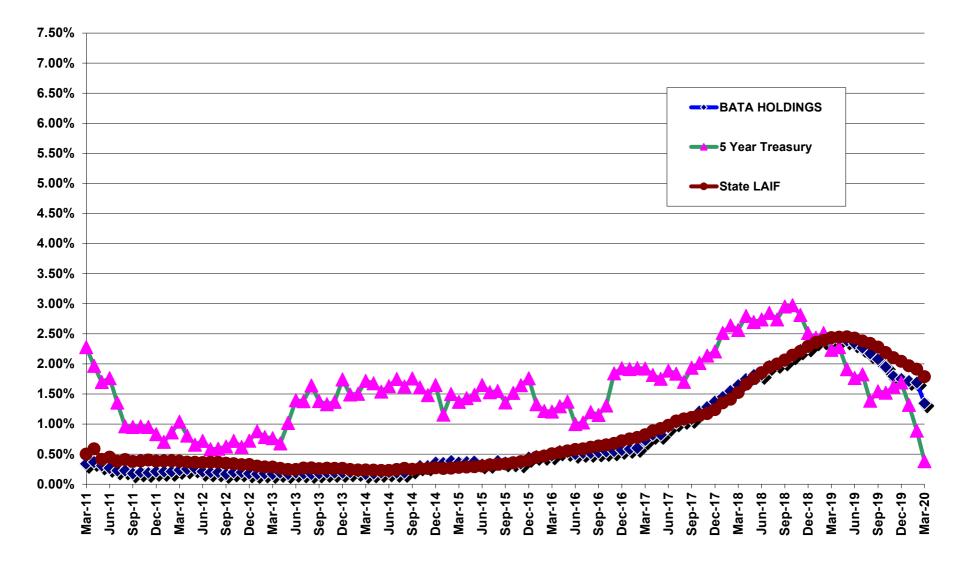

l Agency Coupon Securities | 3       | 25,100,000.00    | 25,143,218.79    | 0.71      | 1.830   | 890          |
| Mutual Funds - Custodial         | 2       | 18,728,008.92    | 18,728,008.92    | 0.53      | 0.221   | 1            |
| Checking Accounts                | 1       | 4,680,023.77     | 4,680,023.77     | 0.13      | 1.210   | 1            |
| Subtotal                         | 10      | 105,508,032.69   | 105,546,552.32   | 2.99      | 1.393   | 235          |
| Total and Average                | 259     | 3,520,885,892.55 | 3,523,132,841.75 | 100.00    | 1.265   | 411          |

\*Earnings Credit Rate of 0.01%

## TOTAL PORTFOLIO March 2020











## BATA PROJECTS March 2020





REGIONAL MEASURE 2 FUNDS March 2020



#### Investment Rate Benchmarks March 2020 (BATA)



# Morgan Stanley

# INVESTMENT MANAGEMENT Morgan Stanley Institutional Liquidity Funds

# **Portfolio Holdings**

#### FUND NAME: GOVERNMENT PORTFOLIO

UNAUDITED HOLDINGS AS OF MARCH 31, 2020 | WAM 22 DAYS | WAL 105 DAYS | NET ASSETS: 105,177,109,073

| INVESTMENT CATEGORY         | ISSUER                   | CUSIP     | PRINCIPAL AMOUNT | COUPON RATE (1 | EFFECTIVE<br>MATURITY DATE <sup>(2)</sup> | FINAL MATURITY<br>DATE <sup>(3)</sup> | AMORTIZED COST (4)/VALUE | % of AMORTIZED<br>COST |
|-----------------------------|--------------------------|-----------|------------------|----------------|-------------------------------------------|---------------------------------------|--------------------------|------------------------|
| U.S. Government Agency Debt | Federal Farm Credit Bank | 3