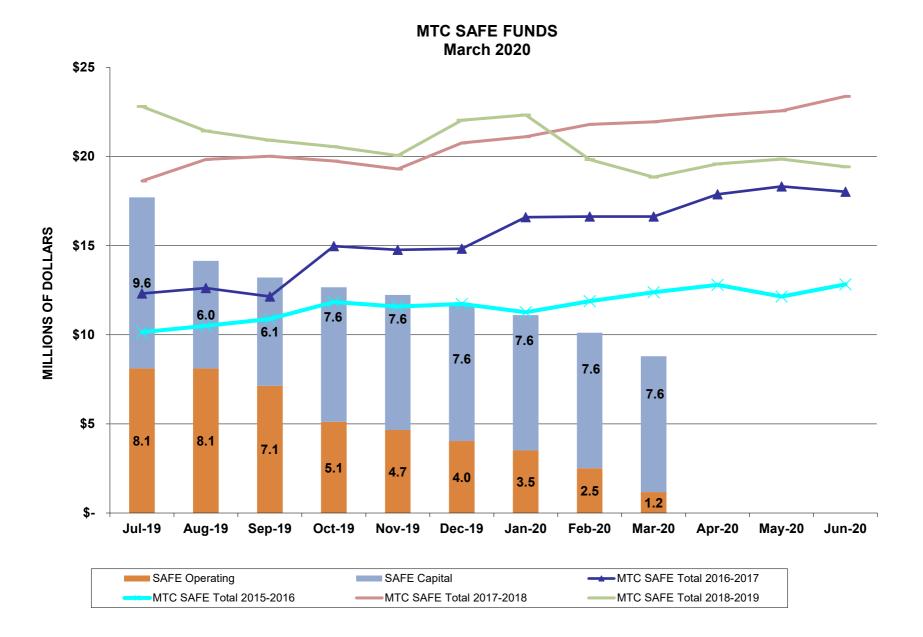

Total funds under MTC management are just over \$3.5 billion. A breakdown by fund is as follows:

| <u>Fund</u>                  | <u>Market Value (\$ million)</u> | <u>% of Total</u> |
|------------------------------|----------------------------------|-------------------|
| BATA Admin                   | \$ 886.0                         | 25.0%             |
| BATA Projects                | 195.9                            | 5.6%              |
| BATA Debt Payment            | 345.2                            | 9.8%              |
| BATA Debt Service Reserve    | 520.2                            | 14.8%             |
| BATA RM2                     | 209.8                            | 6.0%              |
| BATA RM3                     | 161.7                            | 4.6%              |
| MTC                          | 340.6                            | 9.7%              |
| BART Car Exchange Program    | 401.4                            | 11.4%             |
| AB 1171                      | 62.6                             | 1.8%              |
| FasTrak® (Customer Deposits) | 139.3                            | 4.0%              |
| Clipper®                     | 98.8                             | 2.8%              |
| BAHA                         | 28.5                             | 0.8%              |
| SAFE                         | 8.8                              | 0.2%              |
| BAIFA                        | 124.3                            | 3.5%              |
| Portfolio Total              | \$ 3,523.1                       | 100.0%            |