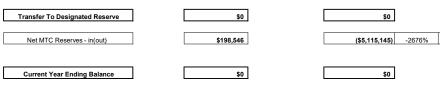

## 3. Approval

| 3a. | <u>20-0427</u>      | MTC Resolution No. 4415 - MTC Agency FY 2020-21 Pay Schedules                                                                                                                                                                                                                                                                                                                                                              |
|-----|---------------------|----------------------------------------------------------------------------------------------------------------------------------------------------------------------------------------------------------------------------------------------------------------------------------------------------------------------------------------------------------------------------------------------------------------------------|
|     |                     | A request that the Committee refer to the Commission for approval, MTC<br>Resolution No. 4415, approving MTC's agency pay schedules for<br>Committee for Staff Representation (CSR) represented employees,<br>confidential employees, and for specific executive employees for FY<br>2020-21 to the Commission for approval, consistent with the requirements<br>of California Code of Regulations Title 2, Section 570.5. |
|     | <u>Action:</u>      | Commission Approval                                                                                                                                                                                                                                                                                                                                                                                                        |
|     | <u>Presenter:</u>   | Robin James                                                                                                                                                                                                                                                                                                                                                                                                                |
|     | <u>Attachments:</u> | 20-0427 ResoNo 4415 FY2020-21 MTC Agency Pay Schedules.pdf                                                                                                                                                                                                                                                                                                                                                                 |
| 3b. | <u>20-0846</u>      | MTC Resolution No. 4371, Revised - FY 2019-20 MTC Operating and Capital Budgets Amendment                                                                                                                                                                                                                                                                                                                                  |
|     |                     | A request to refer MTC Resolution No. 4371, Revised, the MTC FY 2019-20 Agency Budget, Amendment No. 4, approving a reduction in certain operating revenue and an increase in the reserve fund transfer of \$5.1 million to offset the operating shortfall.                                                                                                                                                                |
|     | <u>Action:</u>      | Commission Approval                                                                                                                                                                                                                                                                                                                                                                                                        |
|     | <u>Presenter:</u>   | Brian Mayhew                                                                                                                                                                                                                                                                                                                                                                                                               |
|     | <u>Attachments:</u> | 20-0846 ResoNo 4371 FY2019-20 MTC Agency Budget Amendment.pdf                                                                                                                                                                                                                                                                                                                                                              |
| 3c. | <u>20-0765</u>      | MTC Resolution No. 4422, FY 2020-21 MTC Operating and Capital Budgets                                                                                                                                                                                                                                                                                                                                                      |
|     |                     | A request that the Committee refer to the Commission for approval, MTC<br>Resolution No. 4422, the MTC FY 2020-21 Operating and Capital<br>Budgets. The budget is balanced as submitted including a \$1.0 million<br>transfer from the MTC Operating reserve to cover the revenue shortfall.                                                                                                                               |
|     | Action:             | Commission Approval                                                                                                                                                                                                                                                                                                                                                                                                        |
|     | <u>Presenter:</u>   | Brian Mayhew                                                                                                                                                                                                                                                                                                                                                                                                               |
|     | <u>Attachments:</u> | 20 0765 ResoNo 4422 FY2020-21 MTC Operating and Capital Budgets.pdf<br>20 0765 Presentation.pdf                                                                                                                                                                                                                                                                                                                            |