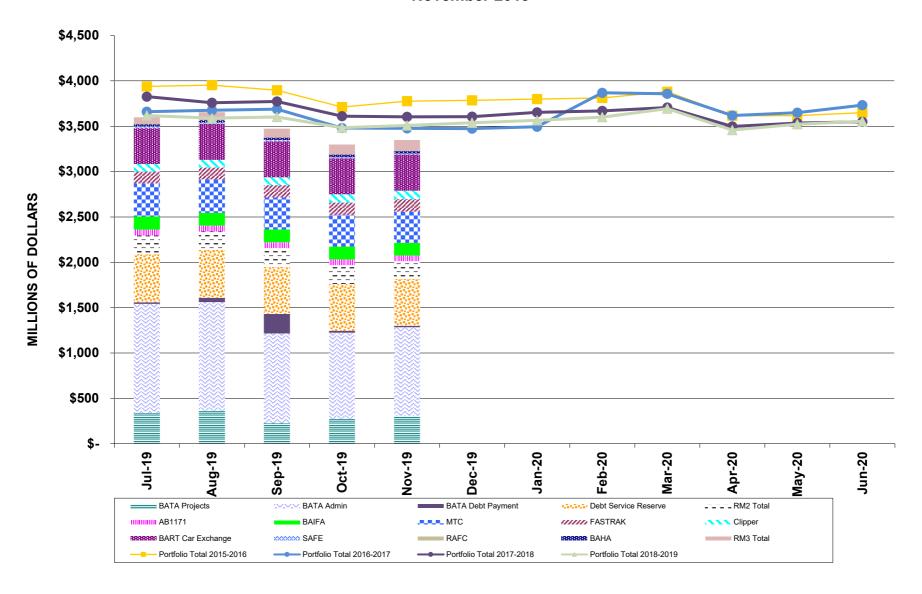

#### **Investment Report for November 2019**

**Subject:** Investment Report for November 2019

**Background:** In accordance with the adopted investment policy, attached are the

comprehensive investment holdings for MTC and all component units.

Total funds under MTC management are just over \$3.3 billion. A breakdown by fund is as follows:

| <b>Fund</b>                  | Market Value (\$ million) | % of Total |
|------------------------------|---------------------------|------------|
| BATA Admin                   | \$ 983.1                  | 29.4%      |
| BATA Projects                | 300.5                     | 9.0%       |
| BATA Debt Payment            | 15.4                      | 0.5%       |
| BATA Debt Service Reserve    | 517.2                     | 15.4%      |
| BATA RM2                     | 195.3                     | 5.8%       |
| BATA RM3                     | 121.3                     | 3.6%       |
| MTC                          | 344.2                     | 10.3%      |
| BART Car Exchange Program    | 398.4                     | 11.9%      |
| AB 1171                      | 63.3                      | 1.9%       |
| FasTrak® (Customer Deposits) | 139.7                     | 4.2%       |
| Clipper®                     | 91.6                      | 2.7%       |
| ВАНА                         | 27.2                      | 0.8%       |
| SAFE                         | 12.3                      | 0.4%       |
| BAIFA                        | 138.0                     | 4.1%       |
| Portfolio Total              | \$ 3,347.5                | 100.0%     |

The BART Car Exchange fund is held in trust for future replacement of BART cars.

The portfolio consists mainly of Government Sponsored Enterprises (GSEs). The portfolio breakdown is as follows:

| Security Holding                   | Portfolio Composite | <b>Policy Limits</b>       |
|------------------------------------|---------------------|----------------------------|
| Fed Home Loan Bank                 | 43.9%               | No limit                   |
| Fed Home Loan Mortgage             | 28.0%               | No limit                   |
| Fed National Mortgage Association  | 1.4%                | No limit                   |
| Fed Farm Credit Bank               | 0.8%                | No limit                   |
| Cash                               | 11.8%               | No limit                   |
| Certificate of Deposit             | 3.0%                | No limit                   |
| Gov't Pools                        | Less than 0.1%      | No limit                   |
| CA Asset Mgmt Program (CAMP)       | Less than 0.1%      | No limit                   |
| Municipal Bonds                    | 0.9%                | No limit                   |
| Mutual Funds                       | 7.3%                | 20% Portfolio/10% One Fund |
| Blackrock T-Fund (BATA Trustee)    | 1.9%                | Trustee Funds – No limit   |
| Blackrock Treas Tr (BATA Trustee)  | 0.8%                | Trustee Funds – No limit   |
| Blackrock Treas Dlr (BATA Trustee) | 0.2%                | Trustee Funds – No limit   |
| Portfolio Total                    | 100.0%              |                            |