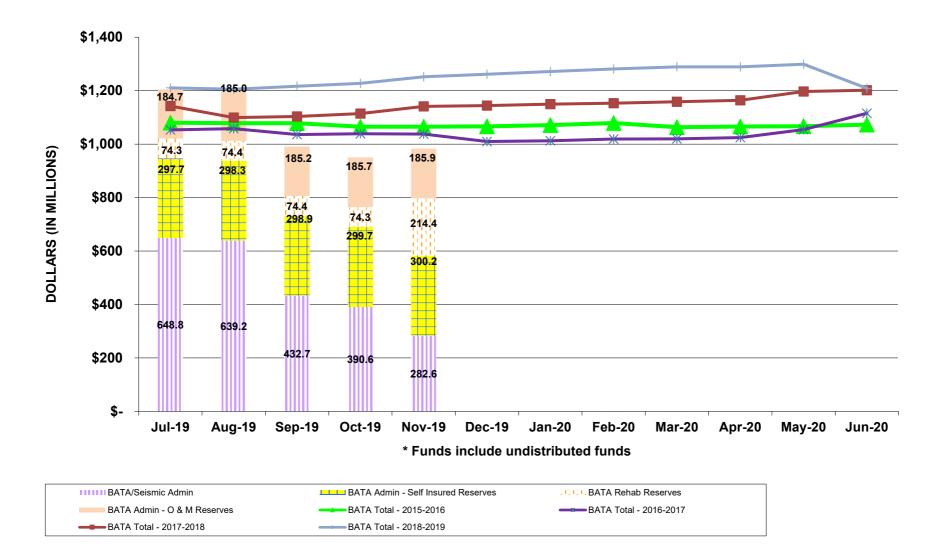

9              | 1.570              | 1                        |
| Checking Accounts                |                   | 1                 | 9,978,028.93     | 9,978,028.93     | 0.30              | 1.620              | 1                        |
|                                  | Subtotal          | 13                | 120,275,791.58   | 120,016,986.90   | 3.59              | 1.751              | 256                      |
|                                  | Total and Average | 298               | 3,353,454,157.76 | 3,347,510,808.09 | 100.00            | 1.718              | 258                      |

<sup>\*</sup> Pending Receipt of Assessment Fees

# TOTAL PORTFOLIO November 2019



### MTC FUNDS November 2019





# **BATA PROJECTS November 2019**



### BATA ADMIN November 2019



# REGIONAL MEASURE 2 FUNDS November 2019



### Investment Rate Benchmarks November 2019 (BATA)



# Metropolitan Transportation Commission

375 Beale Street, Suite 800 San Francisco, CA 94105

# Legislation Details (With Text)

File #: 20-0106 Version: 1 Name:

Type: Report Status: Consent

File created: 1/3/2020 In control: Administration Committee

On agenda: 2/12/2020 Final action:

Title: MTC Financial Statements for November 2019

Sponsors:

Indexes:

Code sections:

Attachments: 2c 20-0106 Financial Statement Nov'2019x.pdf

Date Ver. Action By Action Result

Subject:

MTC Financial Statements for November 2019

Presenter:

Raymond Woo

**Recommended Action:** 

Information

# Metropolitan Transportation Commission Administration Committee

February 12, 2020
MTC Financial Statement