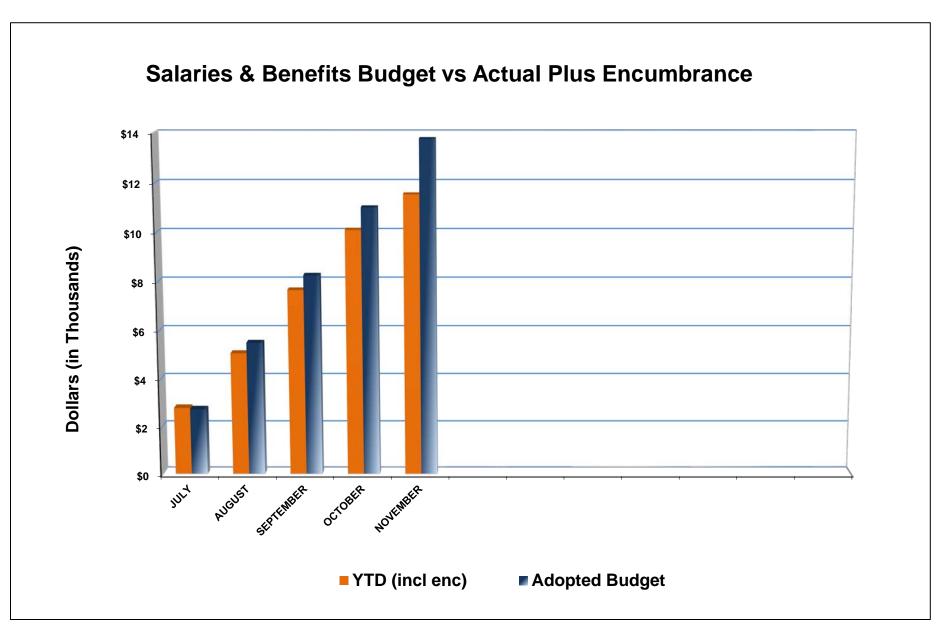

- (3) Operating Expenditures: Salaries and Benefits are slightly behind due to the timing differences of the Indirect Cost Allocation Plan (ICAP) rate approval. The ICAP will be updated in the December report. Contract expenses including encumbrances are \$22.7 million (56%). The timing of contract expenditures is more closely tied to project work which may trend over multiple fiscal years instead of a single fiscal year.
- (4) <u>Federal Grants:</u> During the 2019-20 fiscal year we will be applying for 11 new grants and amending for the following STBG, CMAQ and State grants as follows:
  - Seven STBG totaling \$22.2 million;
  - Five new CMAQ improvement grants totaling \$45.2 million; and
  - Five new State Grants totaling \$ 6 million.