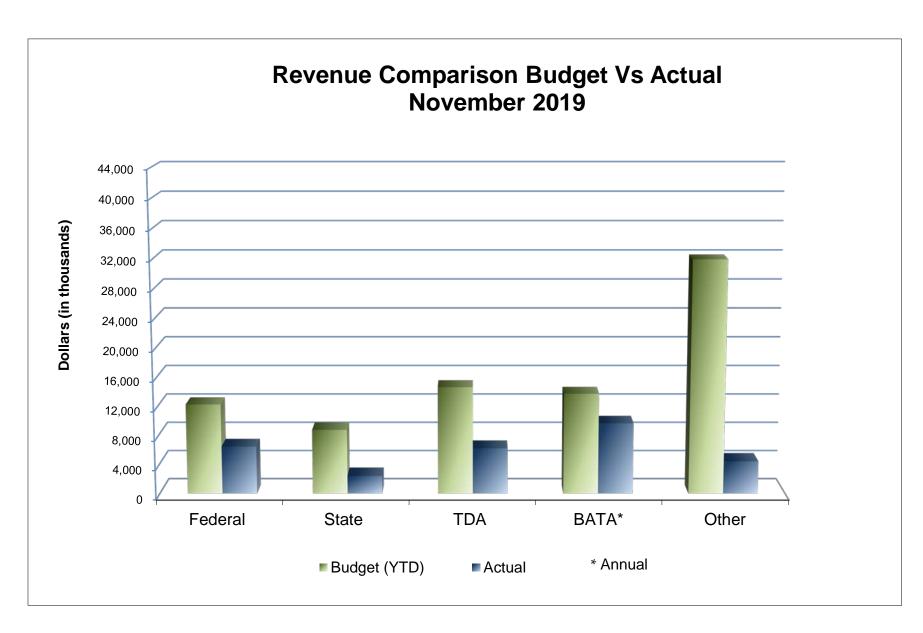

# OPERATING INCOME MTC OPERATING BUDGET FOR FY 2019-20 As of November 2019 (41.7% of year)

|                                                 | 1                            | 2                 | 3                              | 4                        |
|-------------------------------------------------|------------------------------|-------------------|--------------------------------|--------------------------|
| Operating Revenue                               | FY 2019-20<br>Adopted Budget | Actual<br>Revenue | Budget Balance<br>Over/(Under) | % of Budget<br>(col 2/1) |
| General Fund Revenue:                           |                              |                   |                                |                          |
| TDA                                             | 14,616,697                   | 6,254,852         | (8,361,845)                    | 42.8%                    |
| Interest                                        | 115,000                      | 295,123           | 180,123                        | 256.6%                   |
| General Fund Total                              | 14,731,697                   | 6,549,976         | (8,181,721)                    | 44.5%                    |
|                                                 | <b>, ,</b>                   | -,,               | (-) - ) · · · ·                |                          |
| Federal Planning Revenue:                       |                              |                   |                                |                          |
| FHWA - PL                                       | 8,256,122                    | 4,076,858         | (4,179,264)                    | 49.4%                    |
| FHWA SP&R                                       | 16,165                       | -                 | (16,165)                       | 0.0%                     |
| FTA 5303                                        | 3,980,686                    | 2,402,661         | (1,578,025)                    | 60.4%                    |
| Federal Planning Revenue Total                  | 12,252,973                   | 6,479,519         | (5,773,454)                    | <b>52.9%</b>             |
|                                                 |                              |                   |                                |                          |
| State Funding Revenue:                          |                              |                   | (00.1)                         | 0.4.04                   |
| Statewide Trans. Improvement Program (STIP)     | 701,377                      | 603,993           | (97,384)                       | 86.1%                    |
| Senate Bill 1 (SB1)                             | 3,155,484                    | 1,632,382         | (1,523,101)                    | 51.7%                    |
| California State Transportation Agency (CalSTA) | 4,923,200                    | 206,440           | (4,716,761)                    | 4.2%                     |
| State Funding Revenue Total                     | 8,780,061                    | 2,442,815         | (6,337,246)                    | 27.8%                    |
| Local Funding Revenue:                          |                              |                   |                                |                          |
| Transportation Fund for Clean Air (TFCA)        | 1,257,954                    | _                 | (1,257,954)                    | 0.0%                     |
| High-Occupancy Vehicle Lane (HOV)               | 520,000                      | 232,234           | (287,766)                      | 44.7%                    |
| Pavement Management                             | 2,182,139                    | 381,796           | (1,800,343)                    | 17.5%                    |
| BAAQMD                                          | 351,067                      | 320,485           | (30,582)                       | 91.3%                    |
| Miscellaneous                                   | 2,945,462                    | 221,066           | (2,724,396)                    | 7.5%                     |
| Local Funding Revenue Total                     | 7,256,621                    | 1,155,580         | (6,101,041)                    | 15.9%                    |
| -                                               | , ,                          | , ,               |                                |                          |
| Transfers From Other Funds:                     |                              |                   |                                |                          |
| BATA 1%                                         | 8,096,994                    | 8,096,994         | -                              | 100.0%                   |
| Transfer BATA                                   | 5,612,443                    | 1,589,067         | (4,023,376)                    | 28.3%                    |
| SAFE                                            | 2,496,321                    | 208,388           | (2,287,933)                    | 8.3%                     |
| 2% Transit Transfers                            | 293,204                      | 10,039            | (283,165)                      | 3.4%                     |
| Transfers in - STA                              | 8,435,828                    | 15,088            | (8,420,741)                    | 0.2%                     |
| Bay Trail 2% Bridge Tolls & 5%                  | 723,421                      | 398,535           | (324,886)                      | 55.1%                    |
| Membership Dues                                 | 530,000                      | -                 | (530,000)                      | 0.0%                     |
| Transfer from or (to) Reserve/Capital/O.H.      | 11,990,831                   | 2,390,838         | (9,599,993)                    | 19.9%                    |
| Transfers Total                                 | 38,179,043                   | 12,708,950        | (25,470,093)                   | 33.3%                    |
| Total Operating Revenue                         | 81,200,396                   | 29,336,840        | (51,863,555)                   | 36.1%                    |
| Total Operating Revenue                         | 01,200,390                   | <u> </u>          | (31,003,333)                   | JU.1 /U                  |