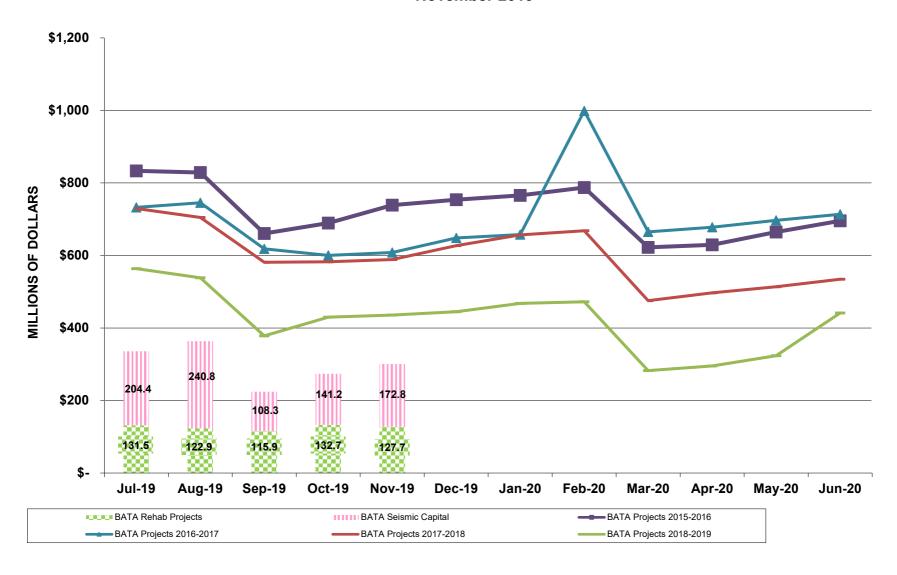

.65     | 9,797,762.65     | 0.29              | 1.570              | 1                        |
| Checking Accounts                |                   | 1                 | 9,978,028.93     | 9,978,028.93     | 0.30              | 1.620              | 1                        |
|                                  | Subtotal          | 13                | 120,275,791.58   | 120,016,986.90   | 3.59              | 1.751              | 256                      |
|                                  | Total and Average | 298               | 3,353,454,157.76 | 3,347,510,808.09 | 100.00            | 1.718              | 258                      |

<sup>\*</sup> Pending Receipt of Assessment Fees

# TOTAL PORTFOLIO November 2019



### MTC FUNDS November 2019





# **BATA PROJECTS November 2019**



### BATA ADMIN November 2019



# REGIONAL MEASURE 2 FUNDS November 2019



### Investment Rate Benchmarks November 2019 (BATA)



# Metropolitan Transportation Commission

375 Beale Street, Suite 800 San Francisco, CA 94105

# Legislation Details (With Text)

File #: 20-0106 Version: 1 Name:

Type: Report Status: Consent

File created: 1/3/2020 In control: Administration Committee

On agenda: 2/12/2020 Final action:

Title: MTC Financial Statements for November 2019

Sponsors:

Indexes:

Code sections:

Attachments: 2c 20-0106 Financial Statement Nov'2019x.pdf

Date Ver. Action By Action Result

Subject:

MTC Financial Statements for November 2019

Presenter:

Raymond Woo

**Recommended Action:** 

Information

# Metropolitan Transportation Commission Administration Committee

February