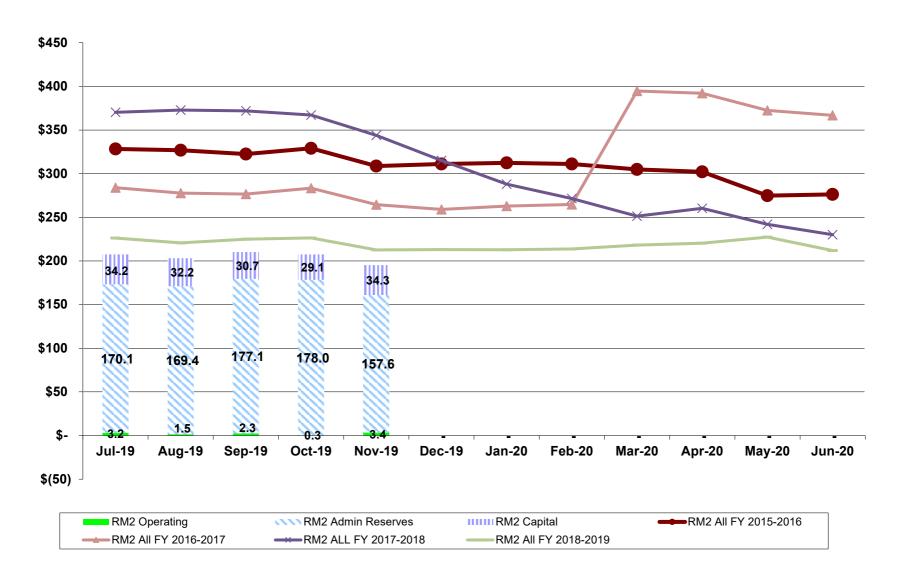

|
| Checking Accounts                |                   | 1                 | 9,978,028.93     | 9,978,028.93     | 0.30              | 1.620              | 1                        |
|                                  | Subtotal          | 13                | 120,275,791.58   | 120,016,986.90   | 3.59              | 1.751              | 256                      |
|                                  | Total and Average | 298               | 3,353,454,157.76 | 3,347,510,808.09 | 100.00            | 1.718              | 258                      |

<sup>\*</sup> Pending Receipt of Assessment Fees

# TOTAL PORTFOLIO November 2019



### MTC FUNDS November 2019





# **BATA PROJECTS November 2019**



### BATA ADMIN November 2019



# REGIONAL MEASURE 2 FUNDS November 2019



### Investment Rate Benchmarks November 2019 (BATA)



# Metropolitan Transportation Commission

375 Beale Street, Suite 800 San Francisco, CA 94105

# Legislation Details (With Text)

File #: 20-0106 Version: 1 Name:

Type: Report Status: Consent

File created: 1/3/2020 In control: Administration Committee

On agenda: 2/12/2020 Final action:

Title: MTC Financial Statements for November 2019

Sponsors:

Indexes:

Code sections:

Attachments: 2c 20-0106 Financial Statement Nov'2019x.pdf

Date Ver. Action By Action Result

Subject:

MTC Financial Statements for November 2019

Presenter:

Raymond Woo

**Recommended Action:** 

Information

# Metropolitan Transportation Commission Administration Committee

February 12, 2020
MTC Financial Statements for November 2019

Agenda Item 2c

**Subje