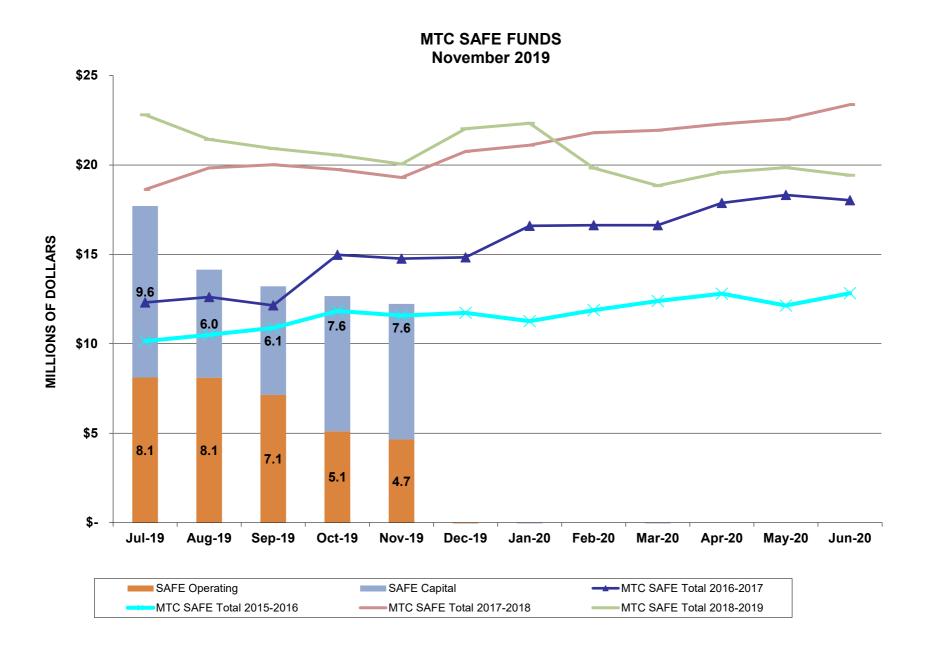

Total funds under MTC management are just over \$3.3 billion. A breakdown by fund is as follows:

| <b>Fund</b>                  | Market Value (\$ million) | % of Total |
|------------------------------|---------------------------|------------|
| BATA Admin                   | \$ 983.1                  | 29.4%      |
| BATA Projects                | 300.5                     | 9.0%       |
| BATA Debt Payment            | 15.4                      | 0.5%       |
| BATA Debt Service Reserve    | 517.2                     | 15.4%      |
| BATA RM2                     | 195.3                     | 5.8%       |
| BATA RM3                     | 121.3                     | 3.6%       |
| MTC                          | 344.2                     | 10.3%      |
| BART Car Exchange Program    | 398.4                     | 11.9%      |
| AB 1171                      | 63.3                      | 1.9%       |
| FasTrak® (Customer Deposits) | 139.7                     | 4.2%       |
| Clipper®                     | 91.6                      | 2.7%       |
| ВАНА                         | 27.2                      | 0.8%       |
| SAFE                         | 12.3                      | 0.4%       |
| BAIFA                        | 138.0                     | 4.1%       |
| Portfolio Total              | \$ 3,347.5                | 100.0%     |