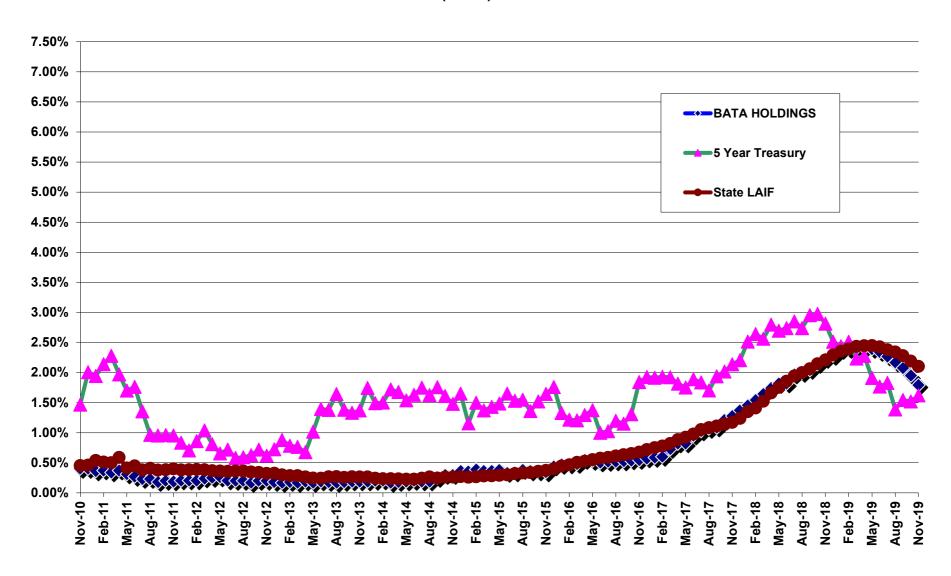

|                   | 1                 | 9,978,028.93     | 9,978,028.93     | 0.30              | 1.620              | 1                        |
|                                  | Subtotal          | 13                | 120,275,791.58   | 120,016,986.90   | 3.59              | 1.751              | 256                      |
|                                  | Total and Average | 298               | 3,353,454,157.76 | 3,347,510,808.09 | 100.00            | 1.718              | 258                      |

<sup>\*</sup> Pending Receipt of Assessment Fees

# TOTAL PORTFOLIO November 2019



### MTC FUNDS November 2019





# **BATA PROJECTS November 2019**



### BATA ADMIN November 2019



# REGIONAL MEASURE 2 FUNDS November 2019



### Investment Rate Benchmarks November 2019 (BATA)



# Metropolitan Transportation Commission

375 Beale Street, Suite 800 San Francisco, CA 94105

# Legislation Details (With Text)

File #: 20-0106 Version: 1 Name:

Type: Report Status: Consent

File created: 1/3/2020 In control: Administration Committee

On agenda: 2/12/2020 Final action:

Title: MTC Financial Statements for November 2019

Sponsors:

Indexes:

Code sections:

Attachments: 2c 20-0106 Financial Statement Nov'2019x.pdf

Date Ver. Action By Action Result

Subject:

MTC Financial Statements for November 2019

Presenter:

Raymond Woo

**Recommended Action:** 

Information

# Metropolitan Transportation Commission Administration Committee

February 12, 2020
MTC Financial Statements for November 2019

Agenda Item 2c

**Subject:** 

MTC Financial Statements for the five-month per