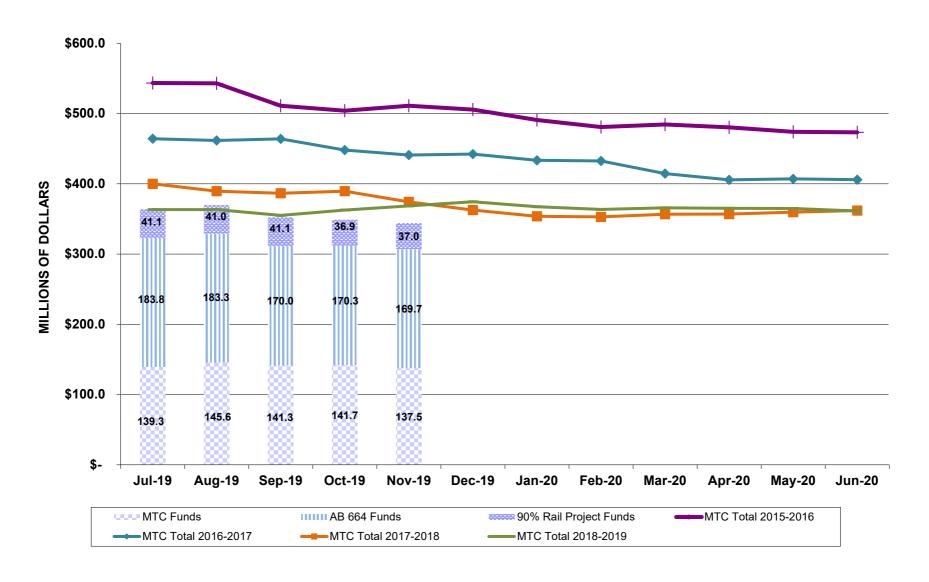

| 2                 | 9,797,762.65     | 9,797,762.65     | 0.29              | 1.570              | 1                        |
| Checking Accounts                |                   | 1                 | 9,978,028.93     | 9,978,028.93     | 0.30              | 1.620              | 1                        |
|                                  | Subtotal          | 13                | 120,275,791.58   | 120,016,986.90   | 3.59              | 1.751              | 256                      |
|                                  | Total and Average | 298               | 3,353,454,157.76 | 3,347,510,808.09 | 100.00            | 1.718              | 258                      |

<sup>\*</sup> Pending Receipt of Assessment Fees

# TOTAL PORTFOLIO November 2019



### MTC FUNDS November 2019





# **BATA PROJECTS November 2019**



### BATA ADMIN November 2019



# REGIONAL MEASURE 2 FUNDS November 2019



### Investment Rate Benchmarks November 2019 (BATA)



# Metropolitan Transportation Commission

375 Beale Street, Suite 800 San Francisco, CA 94105

# Legislation Details (With Text)

File #: 20-0106 Version: 1 Name:

Type: Report Status: Consent

File created: 1/3/2020 In control: Administration Committee

On agenda: 2/12/2020 Final action:

Title: MTC Financial Statements for November 2019

Sponsors:

Indexes:

Code sections:

Attachments: 2c 20-0106 Financial Statement Nov'2019x.pdf

Date Ver. Action By Action Result

Subject:

MTC Financial Statements for November 2019

Presenter:

Raymond Woo

**Recommended Action:** 

Information

# Metropolitan Transportation Commiss