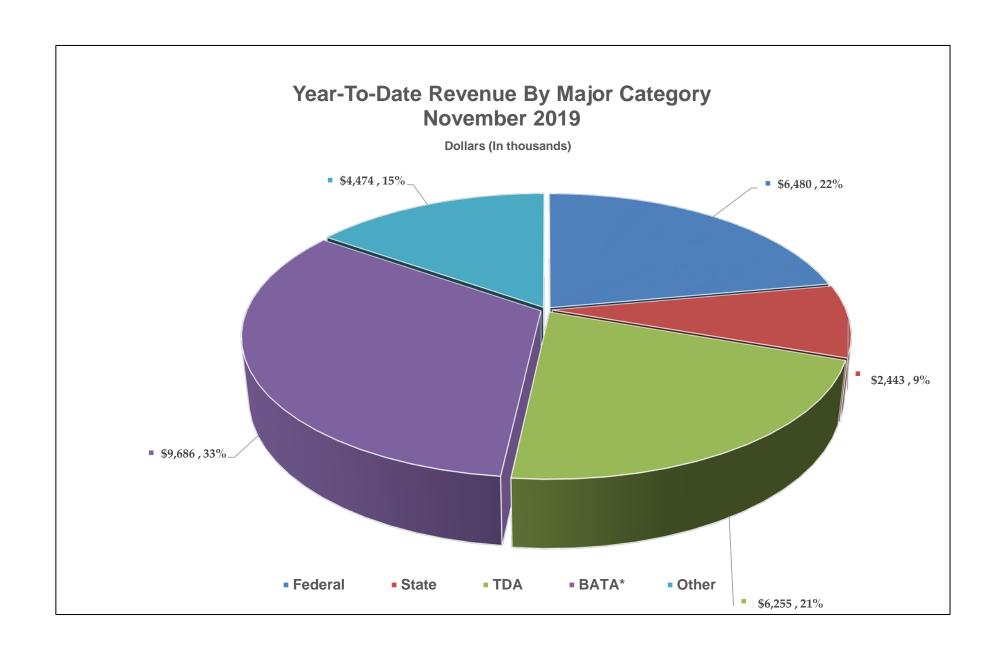

# OPERATING INCOME MTC OPERATING BUDGET FOR FY 2019-20 As of November 2019 (41.7% of year)

|                                                 | 1                            | 2                 | 3                              | 4                        |
|-------------------------------------------------|------------------------------|-------------------|--------------------------------|--------------------------|
| Operating Revenue                               | FY 2019-20<br>Adopted Budget | Actual<br>Revenue | Budget Balance<br>Over/(Under) | % of Budget<br>(col 2/1) |
| General Fund Revenue:                           |                              |                   |                                |                          |
| TDA                                             | 14,616,697                   | 6,254,852         | (8,361,845)                    | 42.8%                    |
| Interest                                        | 115,000                      | 295,123           | 180,123                        | 256.6%                   |
| General Fund Total                              | 14,731,697                   | 6,549,976         | (8,181,721)                    | 44.5%                    |
|                                                 | <b>, ,</b>                   | -,,               | (-) - ) · · · ·                |                          |
| Federal Planning Revenue:                       |                              |                   |                                |                          |
| FHWA - PL                                       | 8,256,122                    | 4,076,858         | (4,179,264)                    | 49.4%                    |
| FHWA SP&R                                       | 16,165                       | -                 | (16,165)                       | 0.0%                     |
| FTA 5303                                        | 3,980,686                    | 2,402,661         | (1,578,025)                    | 60.4%                    |
| Federal Planning Revenue Total                  | 12,252,973                   | 6,479,519         | (5,773,454)                    | <b>52.9%</b>             |
|                                                 |                              |                   |                                |                          |
| State Funding Revenue:                          |                              |                   | (00.1)                         | 0.4.04                   |
| Statewide Trans. Improvement Program (STIP)     | 701,377                      | 603,993           | (97,384)                       | 86.1%                    |
| Senate Bill 1 (SB1)                             | 3,155,484                    | 1,632,382         | (1,523,101)                    | 51.7%                    |
| California State Transportation Agency (CalSTA) | 4,923,200                    | 206,440           | (4,716,761)                    | 4.2%                     |
| State Funding Revenue Total                     | 8,780,061                    | 2,442,815         | (6,337,246)                    | 27.8%                    |
| Local Funding Revenue:                          |                              |                   |                                |                          |
| Transportation Fund for Clean Air (TFCA)        | 1,257,954                    | _                 | (1,257,954)                    | 0.0%                     |
| High-Occupancy Vehicle Lane (HOV)               | 520,000                      | 232,234           | (287,766)                      | 44.7%                    |
| Pavement Management                             | 2,182,139                    | 381,796           | (1,800,343)                    | 17.5%                    |
| BAAQMD                                          | 351,067                      | 320,485           | (30,582)                       | 91.3%                    |
| Miscellaneous                                   | 2,945,462                    | 221,066           | (2,724,396)                    | 7.5%                     |
| Local Funding Revenue Total                     | 7,256,621                    | 1,155,580         | (6,101,041)                    | 15.9%                    |
| -                                               | , ,                          | , ,               |                                |                          |
| Transfers From Other Funds:                     |                              |                   |                                |                          |
| BATA 1%                                         | 8,096,994                    | 8,096,994         | -                              | 100.0%                   |
| Transfer BATA                                   | 5,612,443                    | 1,589,067         | (4,023,376)                    | 28.3%                    |
| SAFE                                            | 2,496,321                    | 208,388           | (2,287,933)                    | 8.3%                     |
| 2% Transit Transfers                            | 293,204                      | 10,039            | (283,165)                      | 3.4%                     |
| Transfers in - STA                              | 8,435,828                    | 15,088            | (8,420,741)                    | 0.2%                     |
| Bay Trail 2% Bridge Tolls & 5%                  | 723,421                      | 398,535           | (324,886)                      | 55.1%                    |
| Membership Dues                                 | 530,000                      | -                 | (530,000)                      | 0.0%                     |
| Transfer from or (to) Reserve/Capital/O.H.      | 11,990,831                   | 2,390,838         | (9,599,993)                    | 19.9%                    |
| Transfers Total                                 | 38,179,043                   | 12,708,950        | (25,470,093)                   | 33.3%                    |
| Total Operating Revenue                         | 81,200,396                   | 29,336,840        | (51,863,555)                   | 36.1%                    |
| Total Operating Revenue                         | 01,200,390                   | <u> </u>          | (31,003,333)                   | JU.1 /U                  |