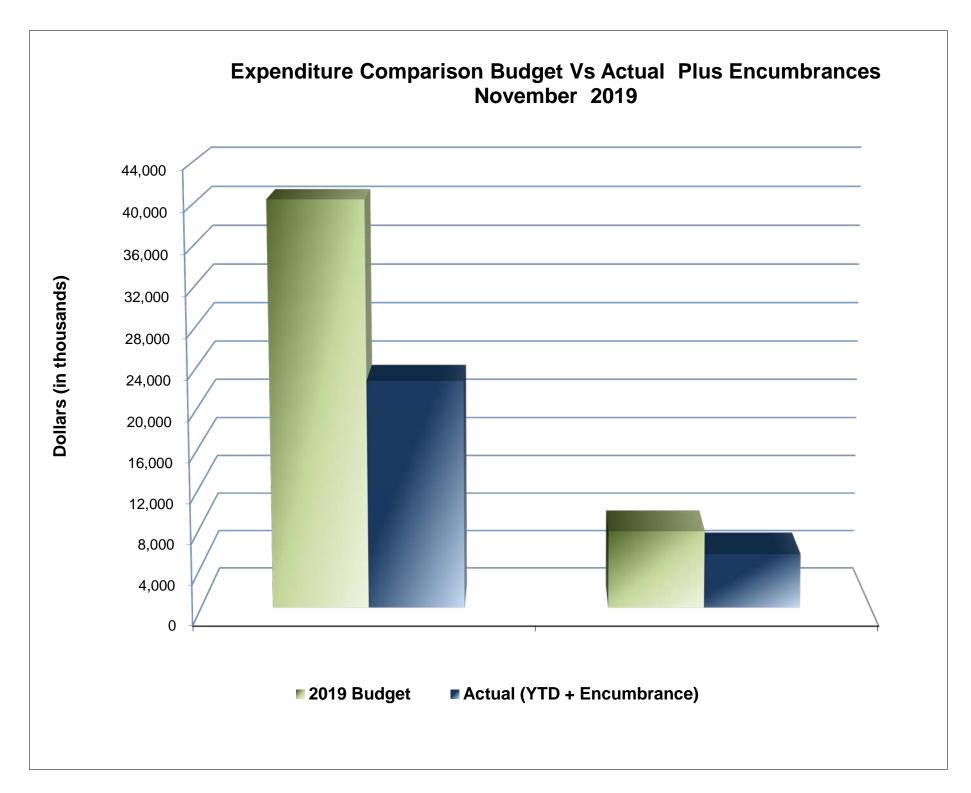

MTC's financial statements as of November 30, 2019 include the following major highlights:

- (1) <u>Operating Balance:</u> For the five-month period ending November 30, 2019, we have collected \$29 million of revenue, recorded expenditures of \$18 million and have encumbered \$19 million of contracts.
- **(2)** <u>Operating Income</u>: State Funding, Local funding Revenues and Transfers from other funds are below budget which is mainly due to the following:

- (3) Operating Expenditures: Salaries and Benefits are slightly behind due to the timing differences of the Indirect Cost Allocation Plan (ICAP) rate approval. The ICAP will be updated in the December report. Contract expenses including encumbrances are \$22.7 million (56%). The timing of contract expenditures is more closely tied to project work which may trend over multiple fiscal years instead of a single fiscal year.
- (4) <u>Federal Grants:</u> During the 2019-20 fiscal year we will be applying for 11 new grants and amending for the following STBG, CMAQ and State grants as follows:
  - Seven STBG totaling \$22.2 million;
  - Five new CMAQ improvement grants totaling \$45.2 million; and
  - Five new State Grants totaling \$ 6 million.