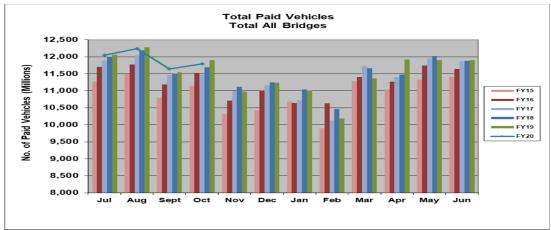

|     | 270        | -             |     | =        |    | 270      |
|      | BATA Project Savings Total                         | \$  | 250,000    | \$<br>70,502  | \$  | 127,955  | \$ | 51,543   |
|      | Grand Total                                        | \$  | 462,649    | \$<br>303,331 | \$  | 127,955  | \$ | 31,363   |

<sup>\*</sup> The BATA Express Lanes (EL) Capital Fund is closed out on 6/30/2019, the remaining balance of the \$345 million budget funded by BATA/SAFE are rebudgeted in BAIFA EL Capital Fund in FY 2019-20. The LTD budget in BATA EL Capital Fund budget will be amended to tie off with the LTD actual recorded in such fund as of 6/30/19 after the FY 2018-19 Yearend audit is completed.

<sup>\*\*</sup> Pending budget revision (MTC Res#4123) per R Jaques 2/12/19









Page 9 of 10







# Metropolitan Transportation Commission

# Legislation Details (With Text)

File #: 19-1370 Version: 1 Name:

Type: Contract Status: Consent

File created: 11/21/2019 In control: Bay Area Toll Authority Oversight Committee

On agenda: 1/8/2020 Final action:

Title: Contract Amendment - I-580 Richmond-San Rafael Bridge Access Improvement Project - Concrete

Reactive Tension System-QuickChange Moveable Barrier: Lindsay Transportation Solutions Sales &

Service, LLC (\$685,000 plus \$35,000 contingency)

Sponsors:

Indexes:

**Code sections:** 

Attachments: 4c 19-1370 ContractAmend LindsayTransportation MoveableBarrier.pdf

Date Ver. Action By Action Result

### Subject:

Contract Amendment - I-580 Richmond-San Rafael Bridge Access Improvement Project - Concrete

R