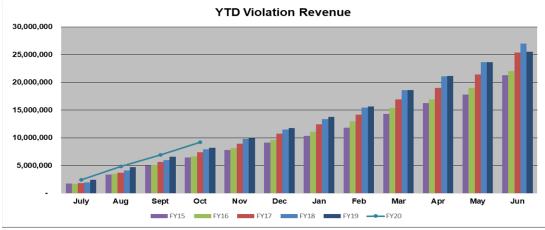

#### **BATA Financial Statements for October 2019**

Subject:

Attached are the BATA financial statements for the four-month period ending October 2019. Major financial highlights include:

(1) **Revenues:** Total operating revenue of \$297 million is in line with the projected budget for FY 2019-20. Toll revenue of \$251 million is 2% ahead of the projected budget. Interest revenue of \$16.4 million is relatively in line with the budget. YTD subsidy payments from the U.S. Government to offset the interest expense of the Build America Bonds is at \$18 million.

## As of October 2019

|    |                                         | FY 2019-20   | Actual       | Current Budget          | % of Budget | year    |                         | YTD Total      |
|----|-----------------------------------------|--------------|--------------|-------------------------|-------------|---------|-------------------------|----------------|
|    |                                         | Budget       | YTD          | Balance<br>Over/(Under) | (col 2/1)   | Expired | Encumbrances            | (Enc + YTD)    |
|    | REVENUE:                                |              |              |                         |             |         |                         |                |
| 1  | RM 1 Toll Revenues                      | 603,709,547  | 206,205,193  | (397,504,354)           | 34.2%       | 33.3%   | _                       | 206,205,193    |
| 2  | RM 2 Toll Revenues                      | 130,989,803  | 44,551,097   | (86,438,706)            | 34.0%       |         | _                       | 44,551,097     |
| 3  | Toll Violation Revenues                 | 25,000,000   | 9,215,134    | (15,784,866)            | 36.9%       |         | -                       | 9,215,134      |
| 4  | Other Revenue                           | · · · -      | 877,136      | 877,136                 | N/A         | 33.3%   | -                       | 877,136        |
| 5  | Interest Income                         | 50,000,000   | 16,355,325   | (33,644,675)            | 32.7%       | 33.3%   | -                       | 16,355,325     |
| 6  | BAIFA Reimbursement                     | 780,000      | 158,544      | (621,456)               | 20.3%       | 33.3%   | -                       | 158,544        |
| 7  | GGB&HTD Fastrak Reimbursement           | 7,200,000    | 682,685      | (6,517,315)             | 9.5%        | 33.3%   | -                       | 682,685        |
| 8  | SFO Fastrak Reimbursement               | 463,000      | 56,645       | (406,355)               | 12.2%       |         | -                       | 56,645         |
| 9  | Alameda CMA Reimbursement               | 1,700,000    | 445,386      | (1,254,614)             | 26.2%       |         | -                       | 445,386        |
| 10 | VTA 237 Express Lane Reimb.             | 660,000      | 32,930       | (627,070)               | 5.0%        |         | -                       | 32,930         |
| 11 | Rebate for Build America Bonds          | 71,713,641   | 17,953,681   | (53,759,960)            | 25.0%       |         | -                       | 17,953,681     |
| 12 |                                         | 2,000,000    | -            | (2,000,000)             | 0.0%        |         | -                       | -              |
| 13 | •                                       | 600,000      | -            | (600,000)               | 0.0%        |         | -                       | -              |
| 14 | EBRPD Reimbursement                     | 1,361,459    | -            | (1,361,459)             | N/A         |         | -                       | -              |
|    | Total Revenue                           | 896,177,450  | 296,533,756  | (599,643,694)           | 33.1%       | 33.3%   | -                       | 296,533,756    |
|    | EXPENSE:                                |              |              |                         |             |         |                         |                |
|    | Caltrans Operations and Maintenance:    | 04.000.000   | 7.005.400    | (4/ 004 500)            | 22.0%       | 22.29/  |                         | 7.005.400      |
| 1  | Toll Collection & Operations Services   | 24,000,000   | 7,905,420    | (16,094,580)            | 32.9%       |         | -                       | 7,905,420      |
| 2  | Toll & Bridge Facility Maint            | 5,700,000    | 1,929,672    | (3,770,328)             | 33.9%       |         | -                       | 1,929,672      |
|    | Caltrans O & M Subtotal                 | 29,700,000   | 9,835,092    | (19,864,908)            | 33.1%       | 33.3%   | -                       | 9,835,092      |
|    | Fastrak Operations and Maintenance:     |              |              |                         |             |         |                         |                |
| 3  | RCSC Operations                         | 27,000,000   | 4,419,247    | (22,580,753)            | 16.4%       |         | 22,580,753              | 27,000,000     |
| 4  | ATCAS Maintenance, IT equip             | 5,650,000    | 704,331      | (4,945,669)             | 12.5%       |         | 4,766,885               | 5,471,216      |
| 5  | Banking Costs                           | 16,900,000   | 109,239      | (16,790,761)            | 0.6%        |         | 16,790,761              | 16,900,000     |
| 6  | Collection Exp./DMV Exp.                | 4,200,000    | 857,385      | (3,342,615)             | 20.4%       |         | 1,447,375               | 2,304,760      |
|    | BATA O & M Subtotal                     | 53,750,000   | 6,090,202    | (47,659,798)            | 11.3%       | 33.3%   | 45,585,774              | 51,675,976     |
| _  | BATA Toll Bridge Administration:        |              |              |                         |             |         |                         |                |
| 7  | Staff Costs - Salaries,Benefits & Temps | 11,908,744   | 3,763,607    | (8,145,137)             | 31.6%       |         | -                       | 3,763,607      |
| 8  | Travel, Printing, Memberships & Other   | 627,965      | 107,986      | (519,979)               | 17.2%       |         | 17,000                  | 124,986        |
| 9  | Audit/Accounting                        | 2,350,000    | 584,359      | (1,765,641)             | 24.9%       |         | 1,100,548               | 1,684,907      |
| 10 | Misc. Toll Admin Operating Expenses     | 1,175,000    | 477,973      | (697,027)               | 40.7%       |         | 277,600                 | 755,573        |
| 11 | Professional Fees                       | 4,140,000    | 1,092,376    | (3,047,624)             | 26.4%       |         | 1,271,600               | 2,363,976      |
| 12 | Other                                   | 1,000,000    | 705          | (999,295)               | 0.1%        |         | 193,652                 | 194,357        |
|    | Toll Bridge Admin Subtotal              | 21,201,709   | 6,027,006    | (15,174,703)            | 28.4%       | 33.3%   | 2,860,400               | 8,887,406      |
|    | Other/Transfers:                        |              |              |                         |             |         |                         |                |
| 13 | Transfers to MTC 1% Admin               | 8,096,994    | 8,096,994    | -                       | 100.0%      | 33.3%   | -                       | 8,096,994      |
| 14 | Transfers to MTC - PERS Retirement      | 6,991,519    | 6,991,519    | -                       | 100.0%      | 33.3%   | -                       | 6,991,519      |
| 15 | Transfers to MTC - Other                | 1,320,500    | 909,509      | (410,991)               | 68.9%       | 33.3%   | 82,691                  | 992,200        |
| 16 |                                         | 2,600,000    | 265,517      | (2,334,483)             | 10.2%       |         | 1,102,608               | 1,368,125      |
| 17 | Transbay Transit Terminal Maint         | 5,201,958    |              | (5,201,958)             | 0.0%        |         | 5,201,958               | 5,201,958      |
| 18 | Beale St Assessment                     | 1,800,000    | 429,667      | (1,370,333)             | 23.9%       |         | 1,289,000               | 1,718,667      |
|    | Depreciation and Amortization           | 5,050,000    | 13,474       | (5,036,526)             | 0.3%        |         | <del>.</del>            | 13,474         |
|    | RM2/Clipper Marketing                   | 6,940,000    | 196,625      | (6,743,375)             | 2.8%        |         | 1,545,234               | 1,741,859      |
|    | RM2 Operating                           | 49,776,125   | 15,749,286   | (34,026,839)            | 31.6%       |         | 31,589,608              | 47,338,894     |
|    | ABAG SFEP                               | 1,105,475    | 1,105,475    | - (4 000 000)           | 100.0%      |         | -                       | 1,105,475      |
| 23 | BART for IG Contract                    | 1,000,000    | - 22.750.0// | (1,000,000)             | 0.0%        |         | -                       | 74 5 ( 0 1 / 5 |
|    | Transfers                               | 89,882,571   | 33,758,066   | (56,124,505)            | 37.6%       | 33.3%   | 40,811,099              | 74,569,165     |
| 24 | Debt Service:                           | (07 400 4/1  | 140 107 254  | (450 202 207)           | 24.4%       | 22.2%   |                         | 140 107 254    |
|    | Interest and principal payments         | 607,490,461  | 148,187,254  | (459,303,207)           | 24.4%       |         | 2 0/15 212              | 148,187,254    |
| 25 | Financing Costs                         | 14,073,400   | 904,688      | (13,168,712)            | 6.4%        |         | 3,945,213               | 4,849,901      |
|    | Total Debt Service                      | 621,563,861  | 149,091,942  | (472,471,919)           | 24.0%       | 33.3%   | 3,945,213               | 153,037,155    |
|    | Transfer to Capital Fund In (Out):      |              |              |                         |             |         |                         |                |
| 26 | Transfer to Capital Fund                | (80,029,309) | -            | (80,029,309)            | 0.0%        | 33.3%   | -                       | -              |
| 27 | Furniture/Equip./Vehicle                | (50,000)     | -            | (50,000)                | 0.0%        | 33.3%   | -                       | -              |
|    | Total Capital Reserve In (Out)          | (80,079,309) | -            | (80,079,309)            | 0.0%        |         | -                       | -              |
|    | Total Expense & Transfers               | 896,177,450  | 204,802,308  | (691,375,142)           | 22.9%       |         | 93,202,486              | 298,004,794    |
|    | Net                                     | -            | 91,731,448   | (071,010,142)           | LL. J /6    | 33.376  | 75,E0E, <del>1</del> 00 | (1,471,038)    |
|    |                                         |              | 7-,. 31,113  |                         |             |         | =                       | (-, ., 1,000)  |