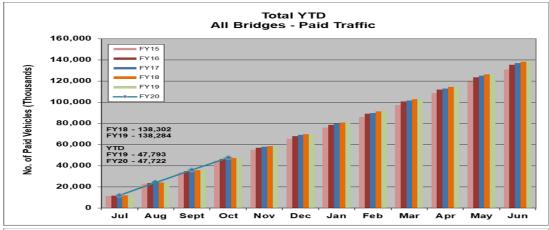

|     | 270        | -             |     | =        |    | 270      |
|      | BATA Project Savings Total                         | \$  | 250,000    | \$<br>70,502  | \$  | 127,955  | \$ | 51,543   |
|      | Grand Total                                        | \$  | 462,649    | \$<br>303,331 | \$  | 127,955  | \$ | 31,363   |

<sup>\*</sup> The BATA Express Lanes (EL) Capital Fund is closed out on 6/30/2019, the remaining balance of the \$345 million budget funded by BATA/SAFE are rebudgeted in BAIFA EL Capital Fund in FY 2019-20. The LTD budget in BATA EL Capital Fund budget will be amended to tie off with the LTD actual recorded in such fund as of 6/30/19 after the FY 2018-19 Yearend audit is completed.

<sup>\*\*</sup> Pending budget revision (MTC Res#4123) per R Jaques 2/12/19









Page 9 of 10







# Metropolitan Transportation Commission

# Legislation Details (With Text)

File #: 19-1370 Version: 1 Name:

Type: Contract Status: Consent

File created: 11/21/2019 In control: Bay Area Toll Authority Oversight Committee

On agenda: 1/8/2020 Final action:

Title: Contract Amendment - I-580 Richmond-San Rafael Bridge Access Improvement Project - Concrete

Reactive Tension System-QuickChange Moveable Barrier: Lindsay Transportation Solutions Sales &

Service, LLC (\$685,000 plus \$35,000 contingency)

Sponsors:

Indexes:

**Code sections:** 

Attachments: 4c 19-1370 ContractAmend LindsayTransportation MoveableBarrier.pdf

Date Ver. Action By Action Result

### Subject:

Contract Amendment - I-580 Richmond-San Rafael Bridge Access Improvement Project - Concrete

Rea