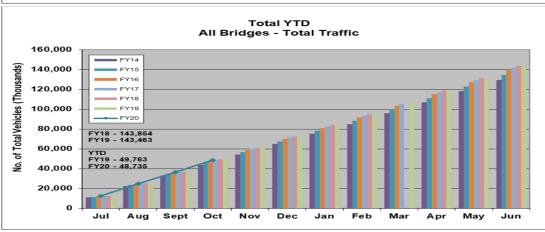

| 270        | -             |     | =        |    | 270      |
|      | BATA Project Savings Total                         | \$  | 250,000    | \$<br>70,502  | \$  | 127,955  | \$ | 51,543   |
|      | Grand Total                                        | \$  | 462,649    | \$<br>303,331 | \$  | 127,955  | \$ | 31,363   |

<sup>\*</sup> The BATA Express Lanes (EL) Capital Fund is closed out on 6/30/2019, the remaining balance of the \$345 million budget funded by BATA/SAFE are rebudgeted in BAIFA EL Capital Fund in FY 2019-20. The LTD budget in BATA EL Capital Fund budget will be amended to tie off with the LTD actual recorded in such fund as of 6/30/19 after the FY 2018-19 Yearend audit is completed.

<sup>\*\*</sup> Pending budget revision (MTC Res#4123) per R Jaques 2/12/19









Page 9 of 10







# Metropolitan Transportation Commission

# Legislation Details (With Text)

File #: 19-1370 Version: 1 Name:

Type: Contract Status: Consent

File created: 11/21/2019 In control: Bay Area Toll Authority Oversight Committee

On agenda: 1/8/2020 Final action:

Title: Contract Amendment - I-580 Richmond-San Rafael Bridge Access Improvement Project - Concrete

Reactive Tension System-QuickChange Moveable Barrier: Lindsay Transportation Solutions Sales &

Service, LLC (\$685,000 plus \$35,000 contingency)

Sponsors:

Indexes:

**Code sections:** 

Attachments: 4c 19-1370 ContractAmend LindsayTransportation MoveableBarrier.pdf

Date Ver. Action By Action Result

### Subject:

Contract Amendment - I-580 Richmond-San Rafael Bridge Access Improvement Project - Concrete

React