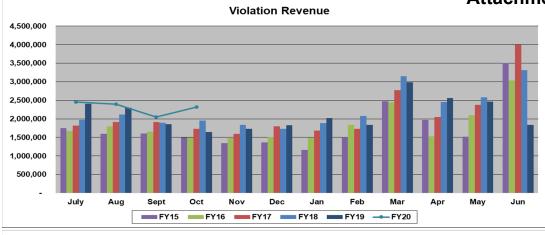

| -             |     | =        |    | 270      |
|      | BATA Project Savings Total                         | \$  | 250,000    | \$<br>70,502  | \$  | 127,955  | \$ | 51,543   |
|      | Grand Total                                        | \$  | 462,649    | \$<br>303,331 | \$  | 127,955  | \$ | 31,363   |

<sup>\*</sup> The BATA Express Lanes (EL) Capital Fund is closed out on 6/30/2019, the remaining balance of the \$345 million budget funded by BATA/SAFE are rebudgeted in BAIFA EL Capital Fund in FY 2019-20. The LTD budget in BATA EL Capital Fund budget will be amended to tie off with the LTD actual recorded in such fund as of 6/30/19 after the FY 2018-19 Yearend audit is completed.

<sup>\*\*</sup> Pending budget revision (MTC Res#4123) per R Jaques 2/12/19









Page 9 of 10







# Metropolitan Transportation Commission

# Legislation Details (With Text)

File #: 19-1370 Version: 1 Name:

Type: Contract Status: Consent

File created: 11/21/2019 In control: Bay Area Toll Authority Oversight Committee

On agenda: 1/8/2020 Final action:

Title: Contract Amendment - I-580 Richmond-San Rafael Bridge Access Improvement Project - Concrete

Reactive Tension System-QuickChange Moveable Barrier: Lindsay Transportation Solutions Sales &

Service, LLC (\$685,000 plus \$35,000 contingency)

Sponsors:

Indexes:

**Code sections:** 

Attachments: 4c 19-1370 ContractAmend LindsayTransportation MoveableBarrier.pdf

Date Ver. Action By Action Result

### Subject:

Contract Amendment - I-580 Richmond-San Rafael Bridge Access Improvement Project - Concrete

Reactive Tension Syst