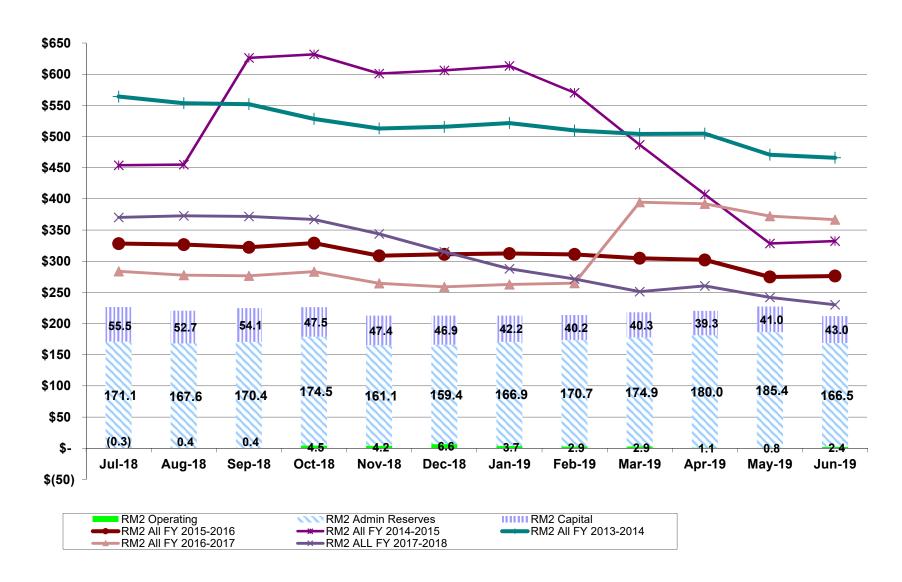

|                    |                  |                  |                   |                    |                          |
| Checking Accounts    |                   | 1                  | 14,102,421.31    | 14,102,421.31    | 0.40              | 2.280              | 1                        |
|                      | Subtotal          | 1                  | 14,102,421.31    | 14,102,421.31    | 0.40              | 2.280              | 1                        |
|                      | Total and Average | 313                | 3,563,334,953.55 | 3,553,265,886.73 | 100.00            | 2.271              | 198                      |

# TOTAL PORTFOLIO June 2019



MTC FUNDS June 2019





# BATA PROJECTS June 2019



# BATA ADMIN June 2019





# REGIONAL MEASURE 2 FUNDS June 2019



# Investment Rate Benchmarks June 2019 (BATA)



# Morgan Stanley

# INVESTMENT MANAGEMENT

# **Morgan Stanley Institutional Liquidity Funds**

# **Portfolio Holdings**

**FUND NAME: GOVERNMENT PORTFOLIO** 

UNAUDITED HOLDINGS AS OF JUNE 30, 2019 | WAM 17 DAYS | WAL 109 DAYS | NET ASSETS: 58,773,060,560

| INVESTMENT CATEGORY           | ISSUER                   | CUSIP     | PRINCIPAL AMOUNT | COLIDON BATE(1) | EFFECTIVE MATURITY DATE (2) | FINAL MATURITY DATE(3) |   | AMORTIZED COST (4)/VALUE | % of AMORTIZED |
|-------------------------------|--------------------------|-----------|------------------|-----------------|-----------------------------|------------------------|---|--------------------------|----------------|
| U.S. Government Agency Debt   | Federal Farm Credit Bank | 3133E