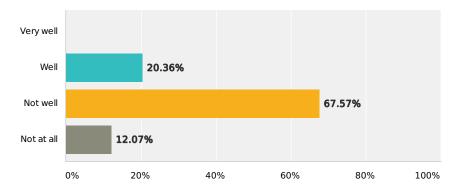

ponse | Jan 22, 2013 5:21 AM  |
| 107 | Italian     | Jan 22, 2013 4:17 AM  |
| 108 | no response | Jan 22, 2013 4:11 AM  |
| 109 | Japanese    | Jan 22, 2013 4:10 AM  |
| 110 | Japanese    | Jan 22, 2013 3:51 AM  |
| 111 | Japanese    | Jan 22, 2013 3:50 AM  |
| 112 | Japanese    | Jan 22, 2013 3:49 AM  |
| 113 | Japanese    | Jan 22, 2013 3:47 AM  |
| 114 | Japanese    | Jan 22, 2013 3:46 AM  |
| 115 | Russian     | Jan 16, 2013 10:58 PM |
| 116 | French      | Jan 16, 2013 10:11 PM |
| 117 | Russian     | Jan 16, 2013 10:09 PM |
| 118 | Italian     | Jan 16, 2013 6:59 PM  |
| 119 | Farsi       | Jan 2, 2013 9:03 PM   |
| 120 | Burmese     | Jan 2, 2013 9:02 PM   |
| 121 | none given  | Jan 2, 2013 9:01 PM   |

## Q5 Please identify how well you speak English.

Answered: 845 Skipped: 0



| Answer Choices | Responses | v   |
|----------------|-----------|-----|
| Not well       | 67.57%    | 571 |
| Well           | 20.36%    | 172 |
| Not at all     | 12.07%    | 102 |
| Very well      | 0%        | 0   |
| Total          |           | 845 |

#### Q6 Which of the following Metropolitan Transportation Commission services do you use? (check all that apply)

Answered: 754 Skipped: 91



| Answer Choices                             | Responses |     |
|--------------------------------------------|-----------|-----|
| 511                                        | 4.91%     | 37  |
| Clipper Card                               | 14.99%    | 113 |
| FasTrak                                    | 12.07%    | 91  |
| Call Boxes for Roadside Assistance         | 4.64%     | 35  |
| Fr