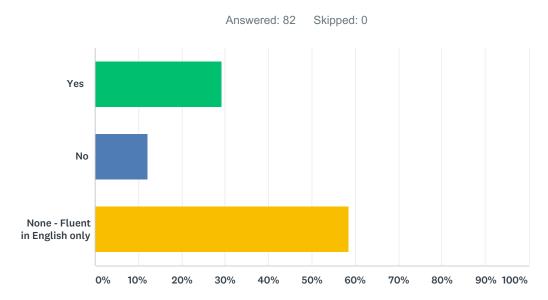

|

#### Q3 Are you fluent in any of the following languages? (check all that apply)



| ANSWER CHOICES                  | RESPONSES |    |
|---------------------------------|-----------|----|
| Spanish                         | 17.07%    | 14 |
| Chinese (Cantonese or Mandarin) | 6.10%     | 5  |
| Tagalog                         | 8.54%     | 7  |
| Vietnamese                      | 2.44%     | 2  |
| Korean                          | 0.00%     | 0  |
| None - Fluent in English only   | 63.41%    | 52 |
| Other (please specify)          | 6.10%     | 5  |
| Total Respondents: 82           |           |    |

# Q4 If you are fluent in a language other than English, have you ever used your language capabilities to support communications with Limited English Proficient (LEP) individuals?



| ANSWER CHOICES                | RESPONSES |    |
|-------------------------------|-----------|----|
| Yes                           | 29.27%    | 24 |
| No                            | 12.20%    | 10 |
| None - Fluent in English only | 58.54%    | 48 |
| TOTAL                         |           | 82 |

## Q5 Are any services/activities provided by your section frequently sought by Limited English Proficient (LEP) persons?



| ANSWER CHOICES | RESPONSES |    |
|----------------|-----------|----|
| Yes            | 45.12%    | 37 |
| No             | 54.88%    | 45 |
| TOTAL          |           | 82 |

## Q6 How frequently do you communicate (verbally or written) with Limited English Proficient (LEP) persons?



Language Assistance Plan (LAP) Contractor Staff Questionnaire



|