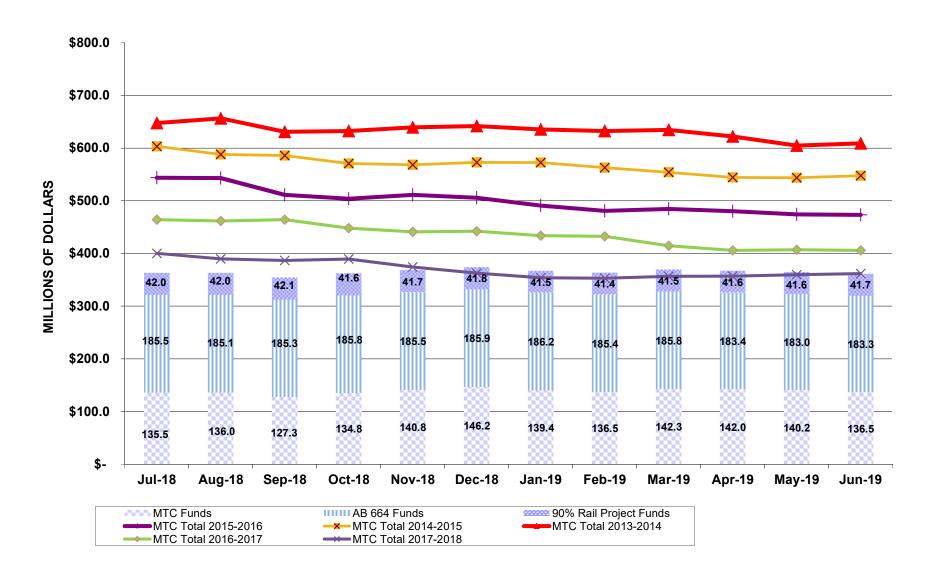

## Liquidity Summary of MTC Portfolio

| Maturity              | Market Value (\$ million) | % of Total<br>Portfolio | Cumulative Minimum Level per MTC Investment Policy |
|-----------------------|---------------------------|-------------------------|----------------------------------------------------|
| 30 days or less       | \$ 1,107.7                | 31%                     | 10%                                                |
| 90 days or less       | 2,381.5 cumulative        | 67% cumulative          | 15%                                                |
| 1 year or less        | 3,202.8 cumulative        | 90% cumulative          | 30%                                                |
| 1-5 years             | 331.6                     | 9%                      |                                                    |
| *greater than 5 years | 18.9                      | 1%                      |                                                    |

<sup>\*</sup> BAAQMD Certificate of Participation matures November 2053 and is held in the RM1 BATA Admin Reserve.

The weighted maturity of the MTC portfolio is 198 days, and the maximum weighted maturity cannot exceed 5 years.