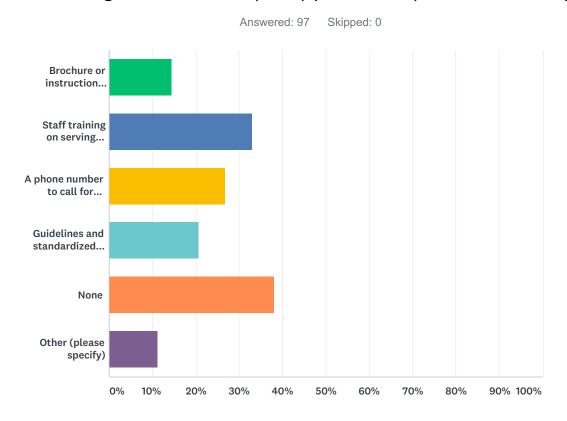

| 23.71% | 23 |
| None of the above                                                                                      | 12.37% | 12 |
| Unknown                                                                                                | 35.05% | 34 |
| Other (please specify)                                                                                 | 9.28%  | 9  |
| Total Respondents: 97                                                                                  |        |    |
|                                                                                                        |        |    |

## Q12 What other language assistance tools would help you to better serve Limited English Proficient (LEP) persons? (check all that apply)



| ANSWER CHOICES                                                                                        | RESPONSE | S  |
|-------------------------------------------------------------------------------------------------------|----------|----|
| Brochure or instruction card in their language                                                        | 14.43%   | 14 |
| Staff training on serving Limited English Proficient (LEP) persons                                    | 32.99%   | 32 |
| A phone number to call for assistance                                                                 | 26.80%   | 26 |
| Guidelines and standardized materials to conduct outreach to Limited English Proficient (LEP) persons | 20.62%   | 20 |
| None