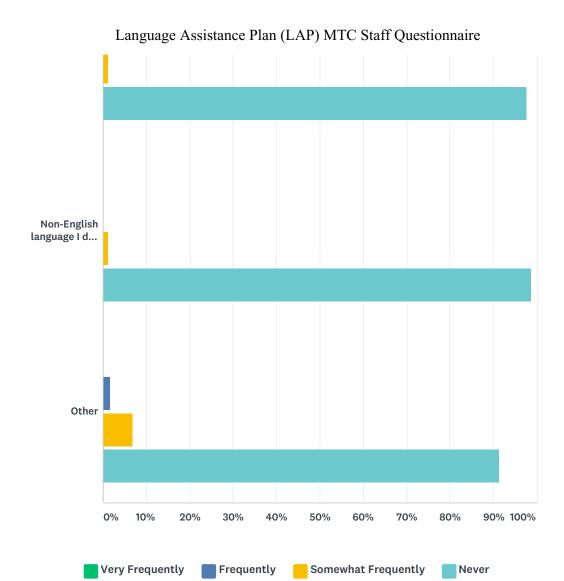

lities to support communications with Limited English Proficient (LEP) individuals?



| ANSWER CHOICES              | RESPONSES |    |
|-----------------------------|-----------|----|
| Yes                         | 8.25%     | 8  |
| No                          | 22.68%    | 22 |
| N/A, Fluent in English only | 69.07%    | 67 |
| TOTAL                       |           | 97 |

## Q6 Are any services/activities provided by your section frequently sought by Limited English Proficient (LEP) persons?



| ANSWER CHOICES | RESPONSES |    |
|----------------|-----------|----|
| Yes            | 25.77%    | 25 |
| No             | 74.23%    | 72 |
| TOTAL          |           | 97 |

## Q7 How frequently do you communicate (verbally or written) with Limited English Proficient (LEP) persons?





|                                           | VERY<br>FREQUENTLY | FREQUENTLY | SOMEWHAT<br>FREQUENTLY | NEVER        | TOTAL<br>RESPONDENTS |
|-------------------------------------------|--------------------|------------|------------------------|--------------|----------------------|
| Spanish                                   | 2.27%              | 2.27%<br>2 | 18.18%<br>16           | 77.27%<br>68 | 88                   |
| Chinese (Cantonese or Mandarin)           | 1.11%<br>1         | 3.33%<br>3 | 8.89%<br>8             | 86.67%<br>78 | 90                   |
| Tagalog                                   | 0.00%<br>0         | 1.19%<br>1 | 2.38%<br>2             | 96.43%<br>81 | 84                   |
| Vietnamese                                | 1.20%<br>1         | 0.00%      | 0.0