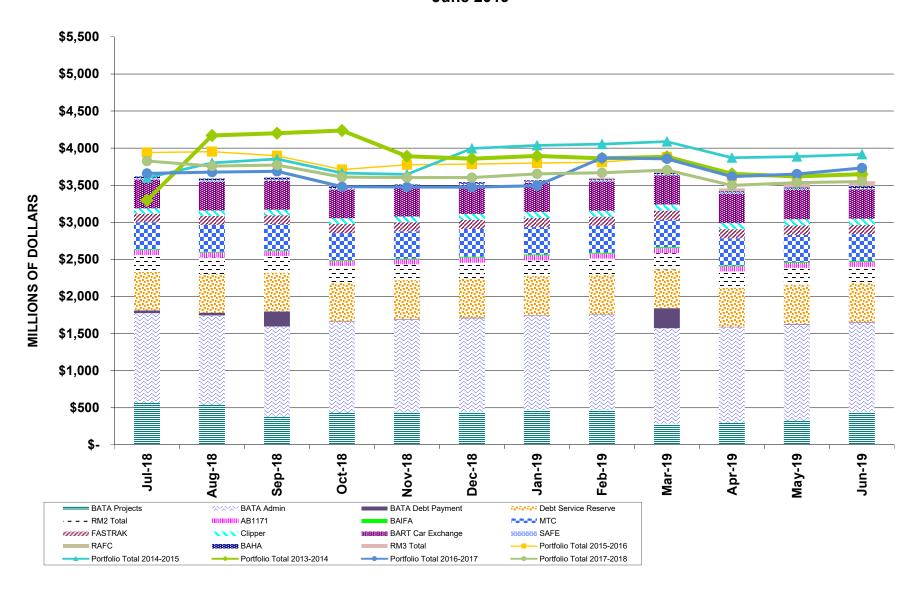

Total funds under MTC management are just under \$3.6 billion. A breakdown by fund is as follows:

| <b>Fund</b>                  | Market Value (\$ million) | % of Total |
|------------------------------|---------------------------|------------|
| BATA Admin                   | \$ 1,209.2                | 34.0%      |
| BATA Projects                | 441.2                     | 12.4%      |
| BATA Debt Payment            | 7.1                       | 0.2%       |
| BATA Debt Service Reserve    | 528.8                     | 14.9%      |
| BATA RM2                     | 211.9                     | 6.0%       |
| BATA RM3                     | 65.2                      | 1.8%       |
| MTC                          | 361.5                     | 10.2%      |
| BART Car Exchange Program    | 394.9                     | 11.1%      |
| AB 1171                      | 66.3                      | 1.9%       |
| FasTrak® (Customer Deposits) | 122.4                     | 3.5%       |
| Clipper®                     | 85.1                      | 2.4%       |
| BAHA                         | 26.2                      | 0.7%       |
| SAFE                         | 19.4                      | 0.5%       |
| BAIFA                        | 14.1                      | 0.4%       |
| Portfolio Total              | \$ 3,553.3                | 100.0%     |