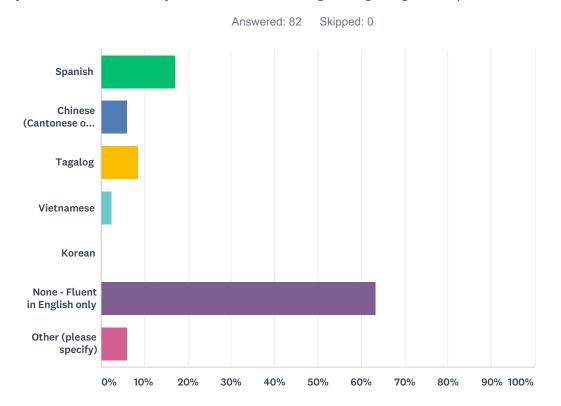

| 1.22%     | 1  |
| Administrative                                       | 2.44%     | 2  |
| Legal                                                | 0.00%     | 0  |
| Public Information                                   | 7.32%     | 6  |
| General Services                                     | 1.22%     | 1  |
| ABAG Power                                           | 0.00%     | 0  |
| BayREN                                               | 0.00%     | 0  |
| Finance Authority for Nonprofit Corp. (FAN)          | 0.00%     | 0  |
| Other (please specify)                               | 3.66%     | 3  |
| Total Respondents: 82                                |           |    |

#### Q3 Are you fluent in any of the following languages? (check all that apply)



| ANSWER CHOICES                  | RESPONSES |    |
|---------------------------------|-----------|----|
| Spanish                         | 17.07%    | 14 |
| Chinese (Cantonese or Mandarin) | 6.10%     | 5  |
| Tagalog                         | 8.54%     | 7  |
| Vietnamese                      | 2.44%     | 2  |
| Korean                          | 0.00%     | 0  |
| None - Fluent in English only   | 63.41%    | 52 |
| Other (please specify)          | 6.10%     | 5  |
| Total Respondents: 82           |           |    |

# Q4 If you are fluent in a language other than English, have you ever used your language capabilities to support communications with Limited English Proficient (LEP) individuals?



| ANSWER CHOICES                | RESPONSES |    |
|-------------------------------|