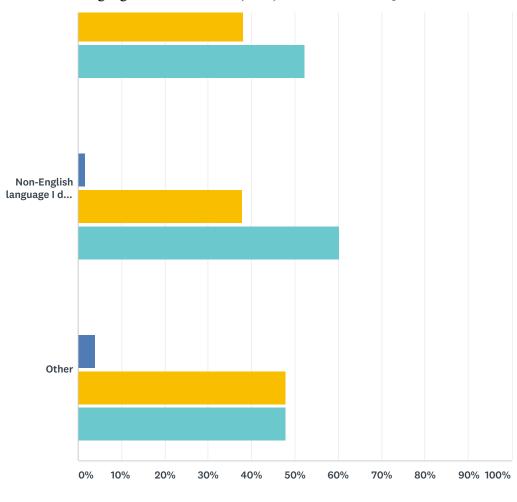

viduals?



| ANSWER CHOICES                | RESPONSES |    |
|-------------------------------|-----------|----|
| Yes                           | 29.27%    | 24 |
| No                            | 12.20%    | 10 |
| None - Fluent in English only | 58.54%    | 48 |
| TOTAL                         |           | 82 |

## Q5 Are any services/activities provided by your section frequently sought by Limited English Proficient (LEP) persons?



| ANSWER CHOICES | RESPONSES |    |
|----------------|-----------|----|
| Yes            | 45.12%    | 37 |
| No             | 54.88%    | 45 |
| TOTAL          |           | 82 |

## Q6 How frequently do you communicate (verbally or written) with Limited English Proficient (LEP) persons?



Language Assistance Plan (LAP) Contractor Staff Questionnaire



|                                 | VERY<br>FREQUENTLY | FREQUENTLY | SOMEWHAT<br>FREQUENTLY | NEVER  | TOTAL<br>RESPONDENTS |
|---------------------------------|--------------------|------------|------------------------|--------|----------------------|
| Spanish                         | 43.24%             | 20.27%     | 16.22%                 | 21.62% |                      |
|                                 | 32                 | 15         | 12                     | 16     | 74                   |
| Chinese (Cantonese or Mandarin) | 24.64%             | 26.09%     | 27.54%                 | 24.64% |                      |
|                                 | 17                 | 18         | 19                     | 17     | 69                   |
| Tagalog                         |