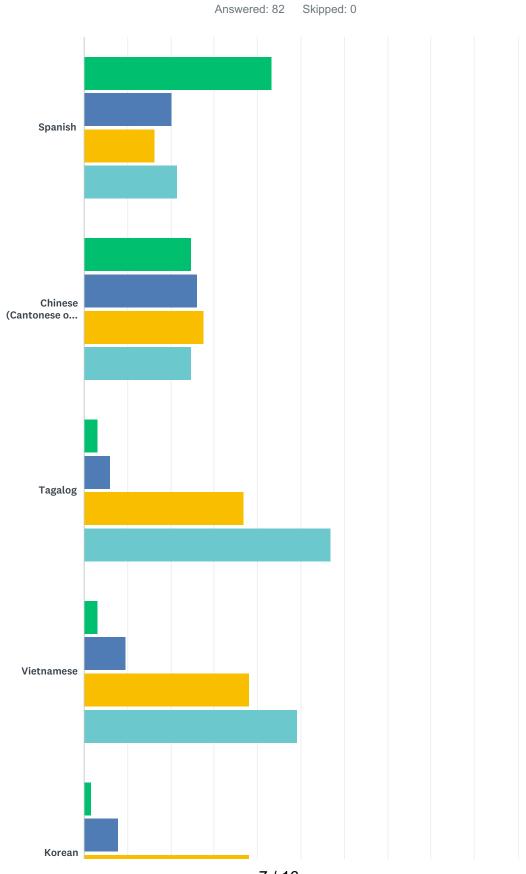

support communications with Limited English Proficient (LEP) individuals?



| ANSWER CHOICES                | RESPONSES |    |
|-------------------------------|-----------|----|
| Yes                           | 29.27%    | 24 |
| No                            | 12.20%    | 10 |
| None - Fluent in English only | 58.54%    | 48 |
| TOTAL                         |           | 82 |

## Q5 Are any services/activities provided by your section frequently sought by Limited English Proficient (LEP) persons?



| ANSWER CHOICES | RESPONSES |    |
|----------------|-----------|----|
| Yes            | 45.12%    | 37 |
| No             | 54.88%    | 45 |
| TOTAL          |           | 82 |

## Q6 How frequently do you communicate (verbally or written) with Limited English Proficient (LEP) persons?



Language Assistance Plan (LAP) Contractor Staff Questionnaire



|                                 | VERY<br>FREQUENTLY | FREQUENTLY | SOMEWHAT<br>FREQUENTLY | NEVER  | TOTAL<br>RESPONDENTS |
|---------------------------------|--------------------|------------|------------------------|--------|----------------------|
| Spanish                         | 43.24%             | 20.27%     | 16.22%                 | 21.62% |                      |
|                                 | 32                 | 15         | 12                     | 16     | 74                   |
| Chinese (Cantonese or Mandarin) | 24.64%             | 26.09%     | 27.54%                 | 24.64% |                      |
|                                 | 17                 | 18         | 19                     | 17