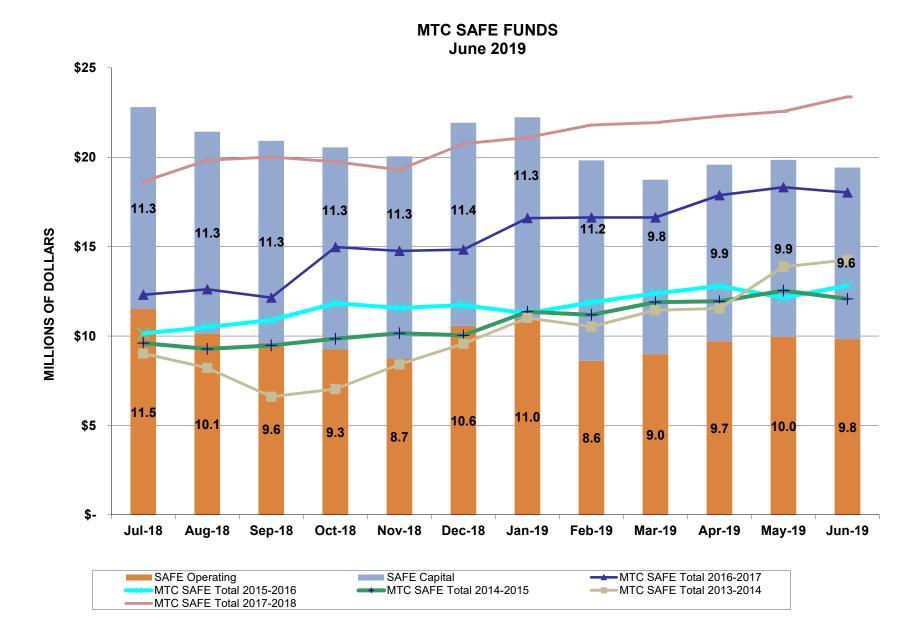

| Security Type                   | Num<br>Invest | ber of<br>ments | Par<br>Value  | Market Value  | % of<br>Portfolio | Average<br>YTM 365 | Average Days<br>to Maturity |
|---------------------------------|---------------|-----------------|---------------|---------------|-------------------|--------------------|-----------------------------|
|                                 | Subtotal      | 1               | 12,496,827.04 | 12,496,827.04 | 0.35              | 2.280              | 1                           |
| Fund: CLIPPER 2.0 (MTC)         |               |                 |               |               |                   |                    |                             |
| Checking Accounts               |               | 1               | -6,851.06     | -6,851.06 *   | 0.00              | 2.280              | 1                           |
|                                 | Subtotal      | 1               | -6,851.06     | -6,851.06     | 0.00              | 2.280              | 1                           |
| Fund: CLIPPER OPERATIONS (MTC)  |               |                 |               |               |                   |                    |                             |
| Checking Accounts               |               | 1               | 4,235,269.35  | 4,235,269.35  | 0.12              | 2.280              | 1                           |
|                                 | Subtotal      | 1               | 4,235,269.35  | 4,235,269.35  | 0.12              | 2.280              | 1                           |
| Fund: MTC CAPITAL PROJECTS      |               |                 |               |               |                   |                    |                             |
| Checking Accounts               |               | 1               | 83,817.74     | 83,817.74     | 0.00              | 2.280              | 1                           |
|                                 | Subtotal      | 1               | 83,817.74     | 83,817.74     | 0.00              | 2.280              | 1                           |
| Fund: SAFE                      |               |                 |               |               |                   |                    |                             |
| Local Agency Investment Funds   |               | 1               | 111,829.73    | 111,829.73    | 0.00              | 2.428              | 1                           |
| Checking Accounts               |               | 1               | 9,719,948.27  | 9,719,948.27  | 0.27              | 2.280              | 1                           |
|                                 | Subtotal      |                 | 9,831,778.00  | 9,831,778.00  | 0.27              | 2.282              | 1                           |
| Fund: SAFE CAPITAL PROJECTS     |               |                 |               |               |                   |                    |                             |
| Checking Accounts               |               | 1               | 9,590,271.16  | 9,590,271.16  | 0.27              | 2.280              | 1                           |
|                                 | Subtotal      | 1               | 9,590,271.16  | 9,590,271.16  | 0.27              | 2.280              | 1                           |
| Fund: RM2 OPERATING             |               |                 |               |               |                   |                    |                             |
| Checking Accounts               |               | 1               | 2,424,494.46  | 2,424,494.46  | 0.07              | 2.280              | 1                           |
|                                 | Subtotal      | 1               | 2,424,494.46  | 2,424,494.46  | 0.07              | 2.280              | 1                           |
| Fund: UB DEBT PAYMENT - TRUSTEE |               |                 |               |               |                   |                    |                             |
| Mutual Funds - Trustee          |               | 1               | 7,017,317.70  | 7,017,317.70  | 0.20              | 1.950              | 1                           |
|                                 | Subtotal      | 1               | 7,017,317.70  | 7,017,317.70  | 0.20              | 1.950              | 1                           |
| Fund: BATA 2019 S-H BOND COI    |               |                 |               |               |                   |                    |                             |
| Mutual Funds - Trustee          |               | 1               | 36,255.65     | 36,255.65     | 0.00              | 2.130              | 1                           |
|                                 | Subtotal      |                 | 36,255.65     | 36,255.65     | 0.00              | 2.130              | 1                           |
| Fund: DEBT SERVICE RESERVE      |               |                 |               |               |                   |                    |                             |