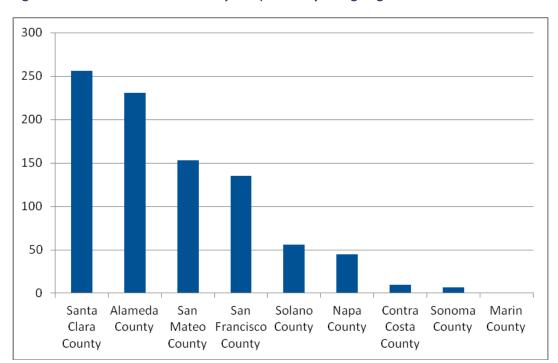

**2g.** <u>19-0670</u> MTC Resolution No. 4391 - Revised Plan for Special Language Services

to Limited English Proficient (LEP) Populations

Action: Commission Approval

<u>Presenter:</u> Michael Brinton

<u>Attachments:</u> 2g Reso-4391 Revised Plan for Special Language Services to LEP Popul