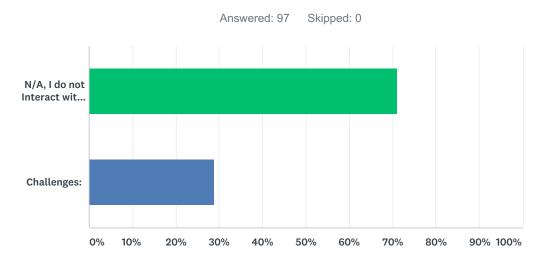

How do you normally interact with Limited English Proficient (LEP) persons? (check all that apply)



| ANSWER CHOICES                                                 | RESPONSES |    |
|----------------------------------------------------------------|-----------|----|
| Speak with individuals on the phone                            | 10.31%    | 10 |
| Speak with individuals in person                               | 24.74%    | 24 |
| Communicate with individuals through written correspondence    | 8.25%     | 8  |
| I never interact with Limited English Proficient (LEP) persons | 69.07%    | 67 |
| Total Respondents: 97                                          |           |    |

## Q9 What are the challenges you face when interacting with Limited English Proficient (LEP) populations?



| ANSWER CHOICES                                                       | RESPONSES |    |
|----------------------------------------------------------------------|-----------|----|
| N/A, I do not Interact with Limited English Proficient (LEP) persons | 71.13%    | 69 |
| Challenges:                                                          | 28.87%    | 28 |
| TOTAL                                                                |           | 97 |

## Q10 To the best of your knowledge, how important are the services provided by your section to Limited English Proficient (LEP) persons?



| ANSWER CHOICES                                                      | RESPONSES |    |
|---------------------------------------------------------------------|-----------|----|
| Extremely important: serv