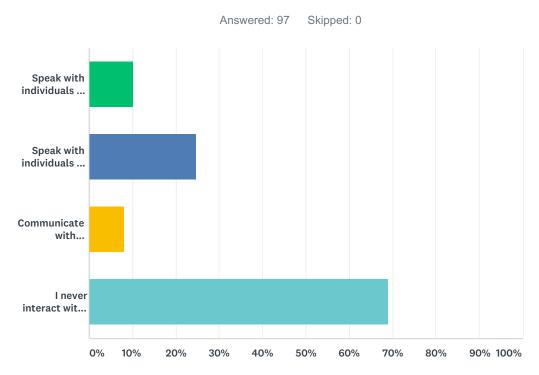

| 0.00%<br>0         | 1.19%<br>1 | 2.38%<br>2             | 96.43%<br>81 | 84                   |
| Vietnamese                                | 1.20%<br>1         | 0.00%      | 0.00%                  | 98.80%<br>82 | 83                   |
| Korean                                    | 0.00%<br>0         | 1.18%<br>1 | 1.18%<br>1             | 97.65%<br>83 | 85                   |
| Non-English language I did not recognized | 0.00%              | 0.00%      | 1.22%<br>1             | 98.78%<br>81 | 82                   |
| Other                                     | 0.00%<br>0         | 1.72%<br>1 | 6.90%<br>4             | 91.38%<br>53 | 58                   |

## Q8 How do you normally interact with Limited English Proficient (LEP) persons? (check all that apply)



| ANSWER CHOICES                                                 | RESPONSES |    |
|----------------------------------------------------------------|-----------|----|
| Speak with individuals on the phone                            | 10.31%    | 10 |
| Speak with individuals in person                               | 24.74%    | 24 |
| Communicate with individuals through written correspondence    | 8.25%     | 8  |
| I never interact with Limited English Proficient (LEP) persons | 69.07%    | 67 |
| Total Respondents: 97                                          |           |    |

## Q9 What are the challenges you face when interacting with Limited English Proficient (LEP) populations?



| ANSWER CHOICES                                                       | RESPONSES |    |
|--------