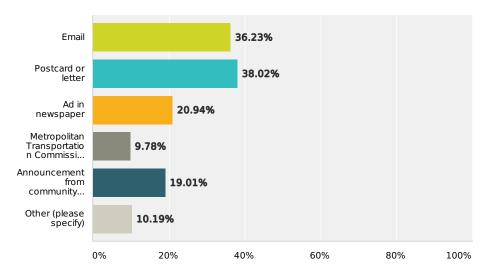

Facebook         | Jan 16, 2013 10:18 PM |
| 15 | Facebook         | Jan 16, 2013 10:14 PM |
| 16 | mail             | Jan 16, 2013 7:43 PM  |
| 17 | none given       | Jan 16, 2013 7:29 PM  |
| 18 | none given       | Jan 16, 2013 7:24 PM  |
| 19 | none given       | Jan 16, 2013 7:22 PM  |
| 20 | none given       | Jan 16, 2013 7:21 PM  |
| 21 | none given       | Jan 16, 2013 7:14 PM  |
| 22 | Info on freeway  | Jan 16, 2013 6:51 PM  |
| 23 | none given       | Jan 16, 2013 6:46 PM  |
| 24 | none given       | Jan 16, 2013 6:35 PM  |
| 25 | at school        | Jan 16, 2013 6:21 PM  |
| 26 | none given       | Jan 2, 2013 10:06 PM  |
| 27 | none given       | Jan 2, 2013 9:53 PM   |

## Q14 What is the best way to notify you about a meeting or important news?

Answered: 726 Skipped: 119



| Answer Choices                                 | Responses |     |
|------------------------------------------------|-----------|-----|
| Email                                          | 36.23%    | 263 |
| Postcard or letter                             | 38.02%    | 276 |
| Ad in newspaper                                | 20.94%    | 152 |
| Metropolitan Transportation Commission website | 9.78%     | 71  |
| Announcement from community group or church    | 19.01%    | 138 |
| Other (please specify)                         | 10.19%    | 74  |
| Total Respondents: 726                         |           |     |

### Q14 "Other" Responses

| #  | Other:                                      | Date                  |
|----|---------------------------------------------|--------------------