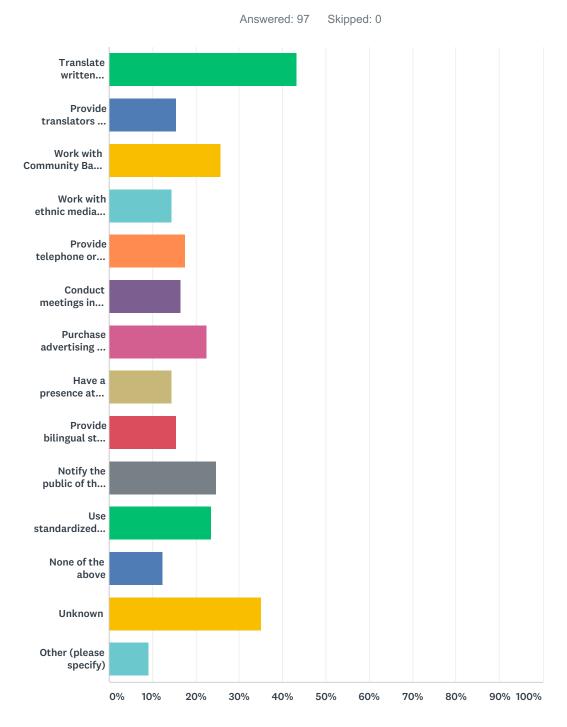

| RESPONSES |    |
|---------------------------------------------------------------------|-----------|----|
| Extremely important: services are critical to day-to-day activities | 18.56%    | 18 |
| Important: services are helpful to day-to-day activities            | 17.53%    | 17 |
| Somewhat important: services may help day-to-day activities         | 14.43%    | 14 |
| Not important: services do not impact day-to-day activities         | 23.71%    | 23 |
| Unknown                                                             | 25.77%    | 25 |
| TOTAL                                                               |           | 97 |

## Q11 What language assistance efforts have you or your section made to assist Limited English Proficient (LEP) persons? (check all that apply)



| ANSWER CHOICES                                                                                                                              | RESPON | SES |
|---------------------------------------------------------------------------------------------------------------------------------------------|--------|-----|
| Translate written materials                                                                                                                 | 43.30% | 42  |
| Provide translators for meetings                                                                                                            | 15.46% | 15  |
| Work with Community Based Organizations and/or third-party firms to help distribute information to Limited English Proficient (LEP) persons | 25.77% | 25  |

##