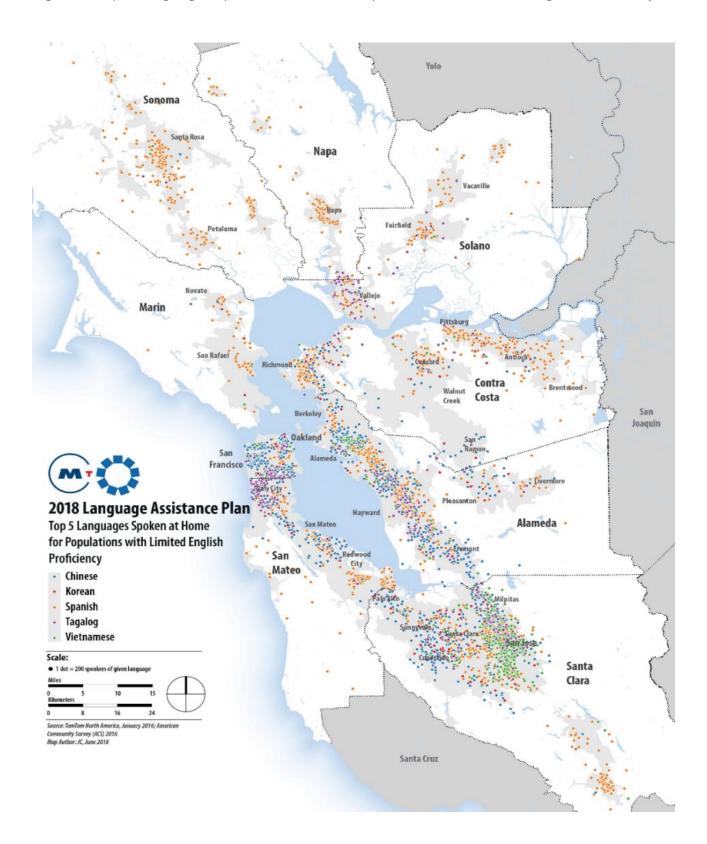

**2g.** <u>19-0670</u> MTC Resolution No. 4391 - Revised Plan for Special Language Services

to Limited English Proficient (LEP) Populations

Action: Commission Approval

<u>Presenter:</u> Michael Brinton

<u>Attachments:</u> 2g Reso-4391 Revised Plan for Special Language Services to LEP Popul