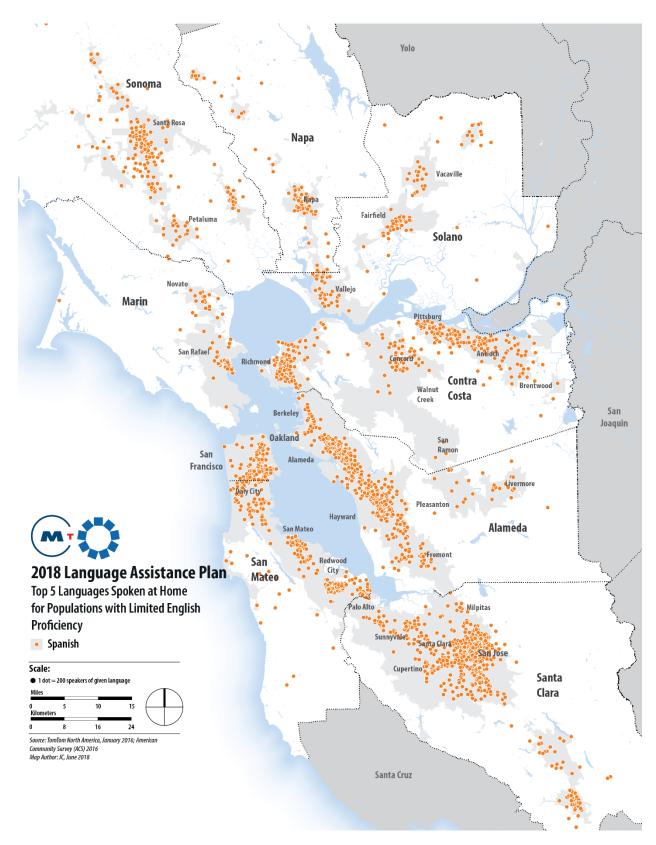

**2g.** <u>19-0670</u> MTC Resolution No. 4391 - Revised Plan for Special Language Services

to Limited English Proficient (LEP) Populations

Action: Commission Approval

<u>Presenter:</u> Michael Brinton

<u>Attachments:</u> 2g Reso-4391 Revised Plan for Special Language Services to LEP Popul