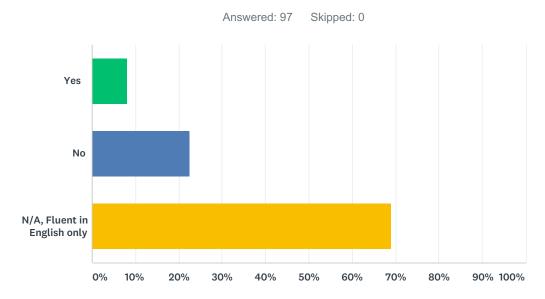

|

#### Q4 Are you fluent in any of the following languages? (check all that apply)



| ANSWER CHOICES                  | RESPONSES |    |
|---------------------------------|-----------|----|
| Spanish                         | 11.34%    | 11 |
| Chinese (Cantonese or Mandarin) | 7.22%     | 7  |
| Tagalog                         | 1.03%     | 1  |
| Vietnamese                      | 0.00%     | 0  |
| Korean                          | 0.00%     | 0  |
| None - Fluent in English only   | 73.20%    | 71 |
| Other (please specify)          | 14.43%    | 14 |
| Total Respondents: 97           |           |    |

# Q5 If you are fluent in a language other than English, have you ever used your language capabilities to support communications with Limited English Proficient (LEP) individuals?



| ANSWER CHOICES              | RESPONSES |    |
|-----------------------------|-----------|----|
| Yes                         | 8.25%     | 8  |
| No                          | 22.68%    | 22 |
| N/A, Fluent in English only | 69.07%    | 67 |
| TOTAL                       |           | 97 |

## Q6 Are any services/activities provided by your section frequently sought by Limited English Proficient (LEP) persons?



| ANSWER CHOICES | RESPONSES |    |
|----------------|-----------|----|
| Yes            | 25.77%    | 25 |
| No             | 74.23%    | 72 |
| TOTAL          |           | 97 |

## Q7 How frequently do you communicate (verbally or written) with Limited English Proficient (LEP) persons?





|                                           | VERY<br>FREQUENTLY | FREQUENTLY | SOM