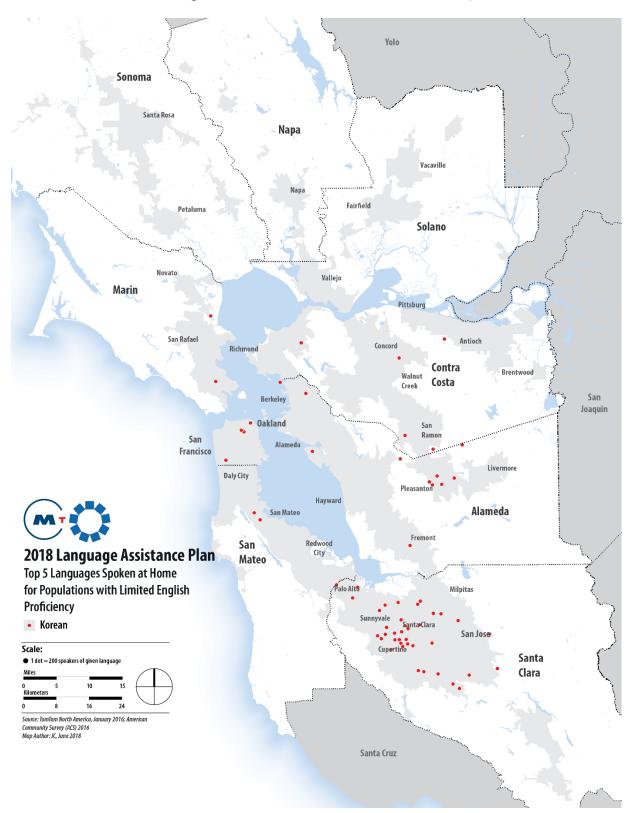

**2g.** <u>19-0670</u> MTC Resolution No. 4391 - Revised Plan for Special Language Services

to Limited English Proficient (LEP) Populations

Action: Commission Approval

<u>Presenter:</u> Michael Brinton

<u>Attachments:</u> 2g Reso-4391 Revised Plan for Special Language Services to LEP Popul