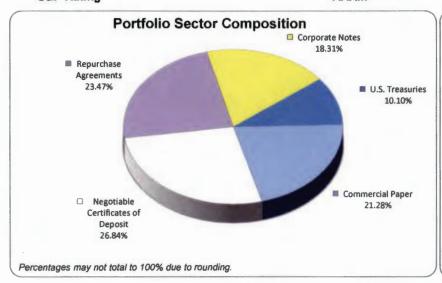

The BART Car Exchange fund is held in trust for future replacement of BART cars.

The portfolio consists mainly of Government Sponsored Enterprises (GSEs). The portfolio breakdown is as follows:

| <b>Security Holding</b>           | Portfolio Composite | <b>Policy Limits</b>       |
|-----------------------------------|---------------------|----------------------------|
| Fed Home Loan Bank                | 59.7%               | No limit                   |
| Fed Home Loan Mortgage            | 19.9%               | No limit                   |
| Fed National Mortgage Association | 1.4%                | No limit                   |
| Fed Farm Credit Bank              | 1.0%                | No limit                   |
| Cash                              | 10.8%               | No limit                   |
| Gov't Pools                       | Less than 0.1%      | No limit                   |
| CA Asset Mgmt Program (CAMP)      | Less than 0.1%      | No limit                   |
| Municipal Bonds                   | 0.9%                | No limit                   |
| Mutual Funds                      | 6.1%                | 20% Portfolio/10% One Fund |
| Blackrock T-Fund (BATA Trustee)   | 0.2%                | Trustee Funds – No limit   |
| Blackrock Treas Tr (BATA Trustee) | Less than 0.1%      | Trustee Funds – No limit   |
| Portfolio Total                   | 100.0%              |                            |