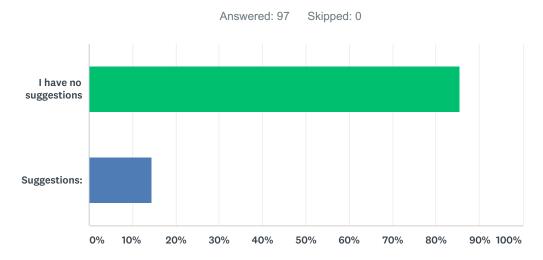

| 10.31%    | 10 |
| Satisfied: helped me better communicate to or with LEP persons                        | 10.31%    | 10 |
| Neutral: neither helped nor hindered by ability to communicate to or with LEP persons | 7.22%     | 7  |
| Dissatisfied: complicated my ability to communicate to or with LEP persons            | 1.03%     | 1  |
| Very dissatisfied: greatly hindered my ability to communicate to or with LEP persons  | 0.00%     | 0  |
| Have not used                                                                         | 71.13%    | 69 |
| TOTAL                                                                                 |           | 97 |

## Q14 Do you have suggestions for future language assistance measures that MTC should consider implementing? Please be specific



| ANSWER CHOICES        | RESPONSES |    |
|-----------------------|-----------|----|
| I have no suggestions | 85.57%    | 83 |
| Suggestions:          | 14.43%    | 14 |
| TOTAL                 |           | 97 |

#### APPENDIX E

MTC Third-Party Contractor Survey (2018)



#### MTC Language Assistance Plan (LAP) Contractor Staff Questionnaire

Please help the Metropolitan Transportation Commission (MTC) collect the data needed to update the agency's Language Assistance Plan (LAP). MTC's 2013 Language Assistance Plan can be found online at <a href="https://mtc.ca.gov/about-mtc/public-participation/get-language-assistance">https://mtc.ca.gov/about-mtc/public-participation/get-language-assistance</a> and aims to help Limited English Proficient persons who speak English "less than well" a