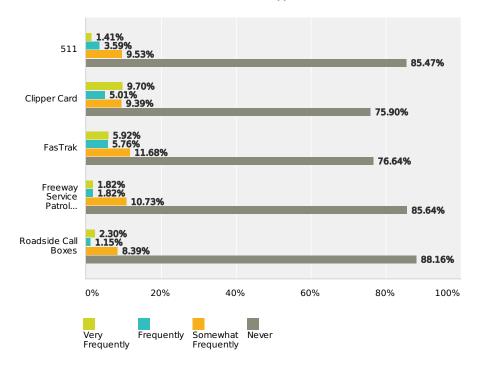

you use? (check all that apply)

Answered: 754 Skipped: 91



| Answer Choices                             | Responses |     |
|--------------------------------------------|-----------|-----|
| 511                                        | 4.91%     | 37  |
| Clipper Card                               | 14.99%    | 113 |
| FasTrak                                    | 12.07%    | 91  |
| Call Boxes for Roadside Assistance         | 4.64%     | 35  |
| Freeway Service Patrol (Roving Tow Trucks) | 5.84%     | 44  |
| None                                       | 65.92%    | 497 |
| Total Respondents: 754                     |           |     |

# Q7 How frequently do you use the following Bay Area transportation services? (select only one response for each service)

Answered: 761 Skipped: 84



|                                                  | Very Frequently    | Frequently      | Somewhat<br>Frequently | Never                | Total |
|--------------------------------------------------|--------------------|-----------------|------------------------|----------------------|-------|
| 511                                              | <b>1.41%</b> 9     | <b>3.59%</b> 23 | <b>9.53%</b><br>61     | <b>85.47%</b><br>547 | 640   |
| Clipper Card                                     | <b>9.70%</b> 62    | <b>5.01%</b> 32 | <b>9.39%</b><br>60     | <b>75.90%</b><br>485 | 639   |
| FasTrak                                          | <b>5.92%</b> 37    | <b>5.76%</b> 36 | <b>11.68%</b> 73       | <b>76.64%</b><br>479 | 625   |
| Freeway Service<br>Patrol (Roving<br>Tow Trucks) | <b>1.