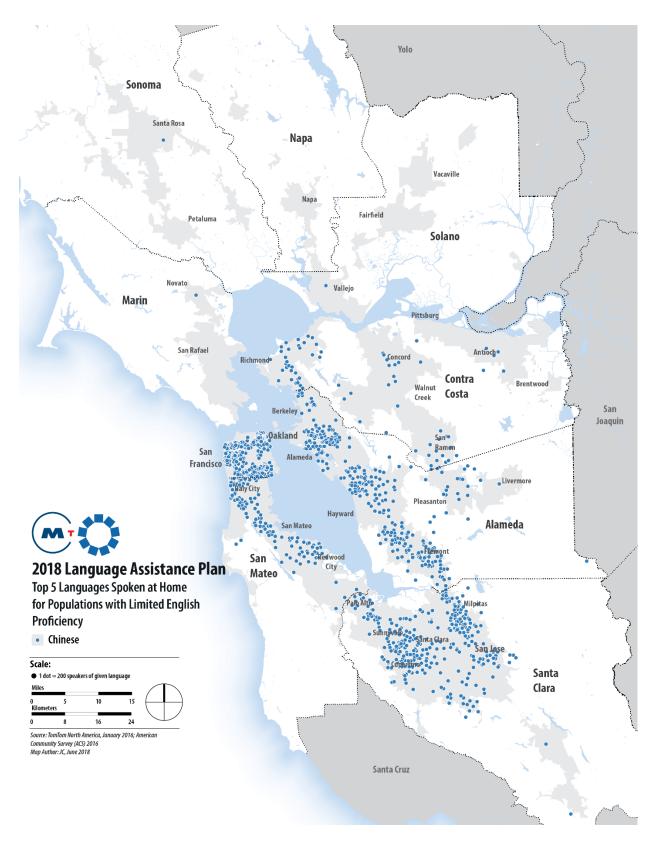

**2g.** <u>19-0670</u> MTC Resolution No. 4391 - Revised Plan for Special Language Services

to Limited English Proficient (LEP) Populations

Action: Commission Approval

<u>Presenter:</u> Michael Brinton

<u>Attachments:</u> 2g Reso-4391 Revised Plan for Special Language Services to LEP Popul