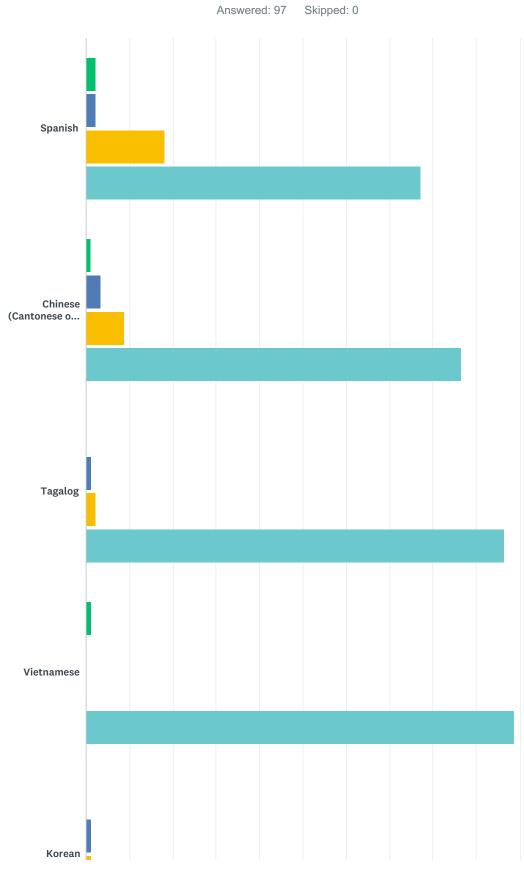

bilities to support communications with Limited English Proficient (LEP) individuals?



| ANSWER CHOICES              | RESPONSES |    |
|-----------------------------|-----------|----|
| Yes                         | 8.25%     | 8  |
| No                          | 22.68%    | 22 |
| N/A, Fluent in English only | 69.07%    | 67 |
| TOTAL                       |           | 97 |

## Q6 Are any services/activities provided by your section frequently sought by Limited English Proficient (LEP) persons?



| ANSWER CHOICES | RESPONSES |    |
|----------------|-----------|----|
| Yes            | 25.77%    | 25 |
| No             | 74.23%    | 72 |
| TOTAL          |           | 97 |

## Q7 How frequently do you communicate (verbally or written) with Limited English Proficient (LEP) persons?





|                                           | VERY<br>FREQUENTLY | FREQUENTLY | SOMEWHAT<br>FREQUENTLY | NEVER        | TOTAL<br>RESPONDENTS |
|-------------------------------------------|--------------------|------------|------------------------|--------------|----------------------|
| Spanish                                   | 2.27%              | 2.27%<br>2 | 18.18%<br>16           | 77.27%<br>68 | 88                   |
| Chinese (Cantonese or Mandarin)           | 1.11%<br>1         | 3.33%<br>3 | 8.89%<br>8             | 86.67%<br>78 | 90                   |
| Tagalog                                   | 0.00%<br>0         | 1.19%<br>1 | 2.38%<br>2             | 96.43%<br>81 | 84                   |
| Vietnamese                                | 1.20%<br>1         | 0.00%      | 0