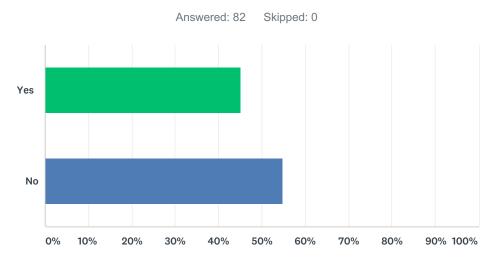

| 0.00%     | 0  |
| None - Fluent in English only   | 63.41%    | 52 |
| Other (please specify)          | 6.10%     | 5  |
| Total Respondents: 82           |           |    |

# Q4 If you are fluent in a language other than English, have you ever used your language capabilities to support communications with Limited English Proficient (LEP) individuals?



| ANSWER CHOICES                | RESPONSES |    |
|-------------------------------|-----------|----|
| Yes                           | 29.27%    | 24 |
| No                            | 12.20%    | 10 |
| None - Fluent in English only | 58.54%    | 48 |
| TOTAL                         |           | 82 |

## Q5 Are any services/activities provided by your section frequently sought by Limited English Proficient (LEP) persons?



| ANSWER CHOICES | RESPONSES |    |
|----------------|-----------|----|
| Yes            | 45.12%    | 37 |
| No             | 54.88%    | 45 |
| TOTAL          |           | 82 |

## Q6 How frequently do you communicate (verbally or written) with Limited English Proficient (LEP) persons?



Language Assistance Plan (LAP) Contractor Staff Questionnaire



|                                 | VERY<br>FREQUENTLY | FREQUENTLY | SOMEWHAT<br>FREQUENTLY | NEVER  | TOTAL<br>RESPONDENTS |
|---------------------------------|--------------------|------------|------------------------|--------|----------------------|
| Spanish                         | 43.24%             | 20.27%     | 16.22%                 | 21.62% |                      |
|                                 | 32                 | 15