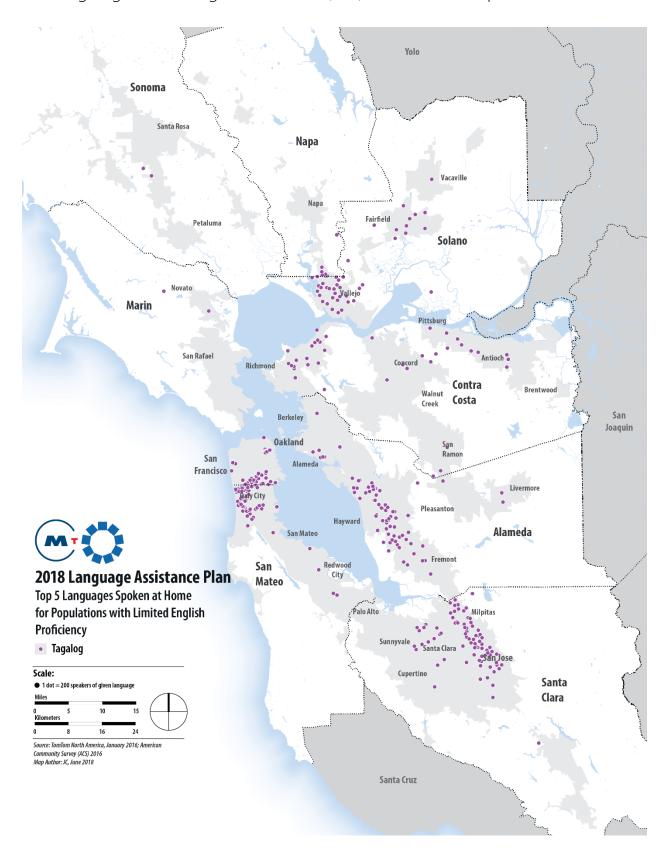

**2g.** <u>19-0670</u> MTC Resolution No. 4391 - Revised Plan for Special Language Services

to Limited English Proficient (LEP) Populations

Action: Commission Approval

<u>Presenter:</u> Michael Brinton

<u>Attachments:</u> 2g Reso-4391 Revised Plan for Special Language Services to LEP Popul