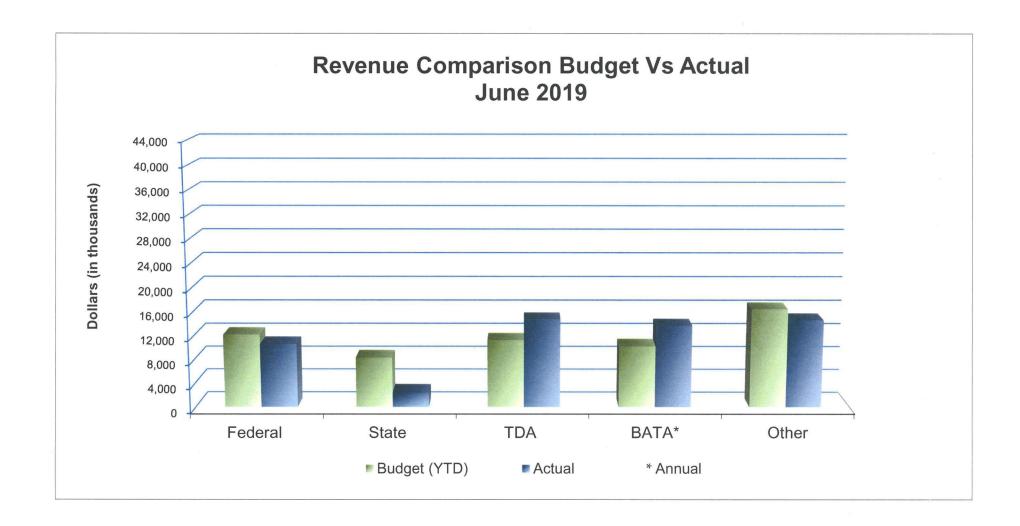

Ψ12,701                   |
|                                 | , aronaco er i wo i initero                   |                           |

# CONTRACTS EXECUTED BY EXECUTIVE DIRECTOR \$2,500-200,000

| Consultant            | Purpose                                            | June, 2019<br>(Unaudited) |
|-----------------------|----------------------------------------------------|---------------------------|
| Western Contra Costa  | Marin Transit County - Short Rnge Transit Program  | \$33,887                  |
| Sonoma County Transit | Marin Transit County - Short range Transit Program | \$33,887                  |
| Marin Transit         | Marin Transit County - Short range Transit Program | \$33,887                  |

### Salaries & Benefits Budget vs Actual Plus Encumbrance







# Metropolitan Transportation Commission

375 Beale Street, Suite 800 San Francisco, CA 94105

#### Legislation Details (With Text)

File #: 19-0849 Version: 1 Name:

Type: Report Status: Consent

File created: 7/15/2019 In control: Administration Committee

On agenda: 9/4/2019 Final action:

Title: Monthly Travel Report and International Travel Request

Sponsors:

Indexes:

Code sections:

Attachments: 2d Monthly Travel Report & Int'lTravelRequest.pdf

Date Ver. Action By Action Result

#### Subject:

Monthly Travel Report and International Travel Request

#### Presenter:

Sonia Elsonbaty

#### **Recommended Action:**

Information

# Metropolitan Transportation Commission Administration Committee

September 4, 2019 Agenda Item 2d

#### **Monthly Travel Report and International Travel Re