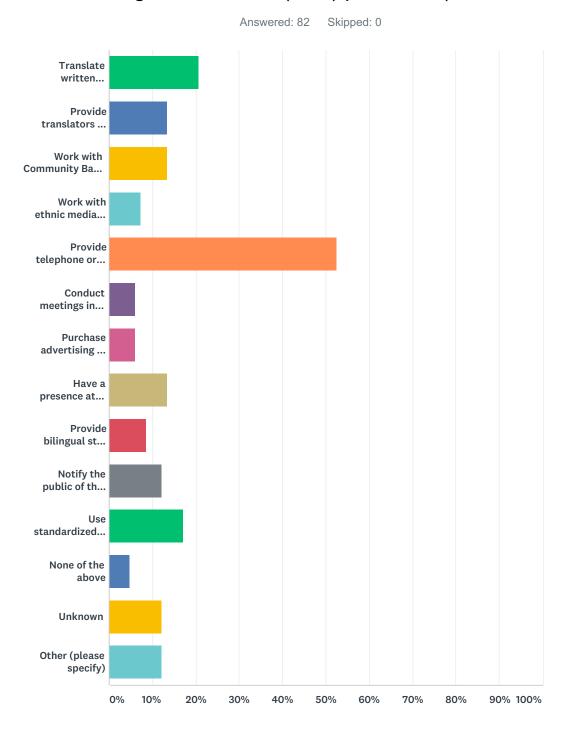

**2g.** <u>19-0670</u> MTC Resolution No. 4391 - Revised Plan for Special Language Services

to Limited English Proficient (LEP) Populations

Action: Commission Approval

<u>Presenter:</u> Michael Brinton

<u>Attachments:</u> 2g Reso-4391 Revised Plan for Special Language Services to LEP Popul