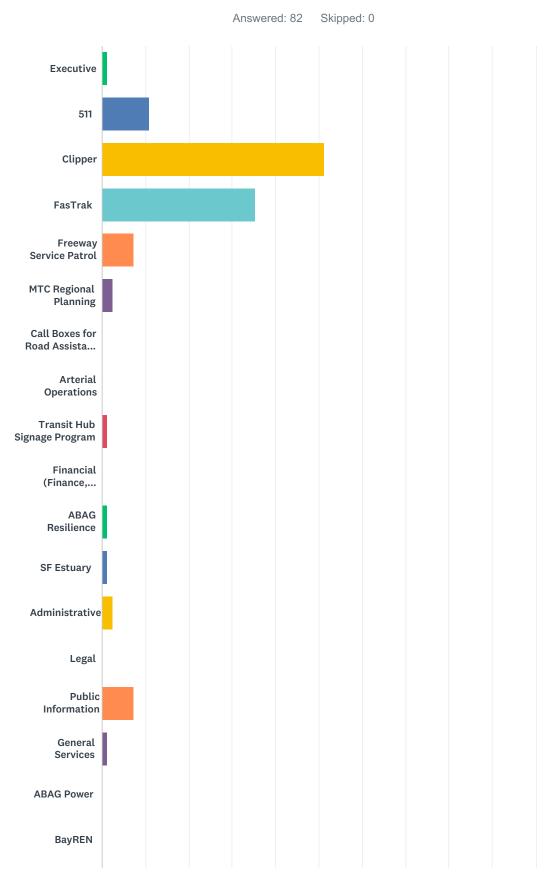

| assistance measures that MTC should consider           |
| ☐ I have no suggestions                                                                                                                                 |                                                        |

#### APPENDIX F

MTC Third-Party Contractor Survey Results (2018)

#### Q1 How long have you provided services for the MTC?



| ANSWER CHOICES     | RESPONSES |    |
|--------------------|-----------|----|
| Less than one year | 29.27%    | 24 |
| 1-3 years          | 26.83%    | 22 |
| 3-5 years          | 18.29%    | 15 |
| 5 or more years    | 25.61%    | 21 |
| TOTAL              |           | 82 |

## Q2 Which of the following MTC services do you work to provide? (check all that apply)



# Language Assistance Plan (LAP) Contractor Staff Questionnaire Finance Authority fo... Other (please specify) 0% 10% 20% 30% 40% 50% 60% 70% 80% 90% 100%

| ANSWER CHOICES                                       | RESPONSES |    |
|------------------------------------------------------|-----------|----|
| Executive                                            | 1.22%     | 1  |
| 511                                                  | 10.98%    | 9  |
| Clipper                                              | 51.22%    | 42 |
| FasTrak                                              | 35.37%    | 29 |
| Freeway Service Patrol                               | 7.32%     | 6  |
| MTC Regional Planning                                | 2.44%     | 2  |
| Call Boxes for Road Assistance