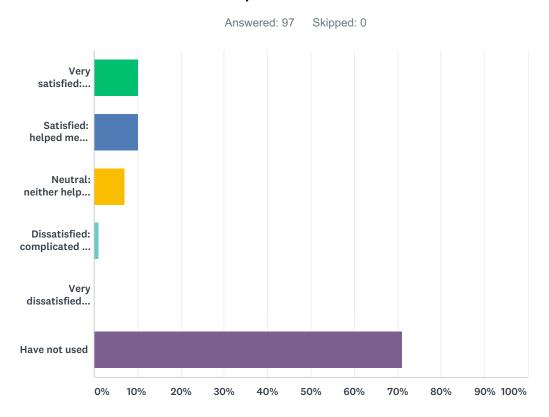

| 26.80%   | 26 |
| Guidelines and standardized materials to conduct outreach to Limited English Proficient (LEP) persons | 20.62%   | 20 |
| None                                                                                                  | 38.14%   | 37 |
| Other (please specify)                                                                                | 11.34%   | 11 |
| Total Respondents: 97                                                                                 |          |    |

Q13 If you have used MTC's language assistance tools (translated notices to the public, translation services, multiple language telephone service), what is your satisfaction level with MTC's existing tools to provide language assistance for Limited English Proficient (LEP) persons?



| ANSWER CHOICES                                                                        | RESPONSES |    |
|---------------------------------------------------------------------------------------|-----------|----|
| Very satisfied: successfully allowed me to communicate to or with LEP persons         | 10.31%    | 10 |
| Satisfied: helped me better communicate to or with LEP persons                        | 10.31%    | 10 |
| Neutral: neither helped nor hindered by ability to communicate to or with LEP persons | 7.22%     | 7  |
| Dissatisfied: complicated my ability to communicate to or with LEP persons            | 1.03%     | 1  |
| Very dissatisfied: greatly hindered my ability to communicate to or with LEP persons  | 0.00%     | 0  |
| Have not used