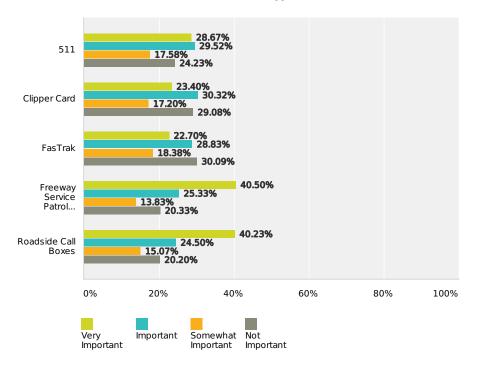

| <b>3.59%</b> 23 | <b>9.53%</b><br>61     | <b>85.47%</b><br>547 | 640   |
| Clipper Card                                     | <b>9.70%</b> 62    | <b>5.01%</b> 32 | <b>9.39%</b><br>60     | <b>75.90%</b><br>485 | 639   |
| FasTrak                                          | <b>5.92%</b> 37    | <b>5.76%</b> 36 | <b>11.68%</b> 73       | <b>76.64%</b><br>479 | 625   |
| Freeway Service<br>Patrol (Roving<br>Tow Trucks) | <b>1.82%</b><br>11 | <b>1.82%</b>    | <b>10.73%</b><br>65    | <b>85.64%</b> 519    | 606   |
| Roadside Call<br>Boxes                           | <b>2.30%</b><br>14 | <b>1.15%</b> 7  | <b>8.39%</b> 51        | <b>88.16%</b> 536    | 608   |

## Q8 How important are the following services to you? (select only one response for each service)

Answered: 748 Skipped: 97



|                                                  | Very Important       | Important            | Somewhat<br>Important | Not Important        | Total |
|--------------------------------------------------|----------------------|----------------------|-----------------------|----------------------|-------|
| 511                                              | <b>28.67%</b><br>168 | <b>29.52%</b> 173    | <b>17.58%</b> 103     | <b>24.23%</b><br>142 | 586   |
| Clipper Card                                     | <b>23.40%</b> 132    | <b>30.32%</b><br>171 | <b>17.20%</b><br>97   | <b>29.08%</b><br>164 | 564   |
| FasTrak                                          | <b>22.70%</b><br>126 | <b>28.83%</b> 160    | <b>18.38%</b> 102     | <b>30.09%</b><br>167 | 555   |
| Freeway Service<br>Patrol