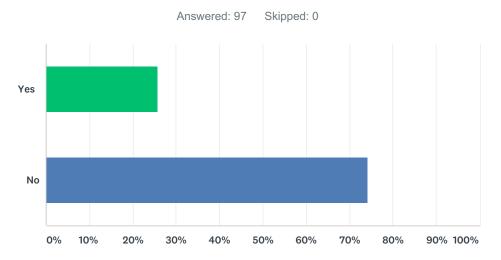

| 0.00%     | 0  |
| None - Fluent in English only   | 73.20%    | 71 |
| Other (please specify)          | 14.43%    | 14 |
| Total Respondents: 97           |           |    |

# Q5 If you are fluent in a language other than English, have you ever used your language capabilities to support communications with Limited English Proficient (LEP) individuals?



| ANSWER CHOICES              | RESPONSES |    |
|-----------------------------|-----------|----|
| Yes                         | 8.25%     | 8  |
| No                          | 22.68%    | 22 |
| N/A, Fluent in English only | 69.07%    | 67 |
| TOTAL                       |           | 97 |

## Q6 Are any services/activities provided by your section frequently sought by Limited English Proficient (LEP) persons?



| ANSWER CHOICES | RESPONSES |    |
|----------------|-----------|----|
| Yes            | 25.77%    | 25 |
| No             | 74.23%    | 72 |
| TOTAL          |           | 97 |

## Q7 How frequently do you communicate (verbally or written) with Limited English Proficient (LEP) persons?





|                                           | VERY<br>FREQUENTLY | FREQUENTLY | SOMEWHAT<br>FREQUENTLY | NEVER        | TOTAL<br>RESPONDENTS |
|-------------------------------------------|--------------------|------------|------------------------|--------------|----------------------|
| Spanish                                   | 2.27%              | 2.27%<br>2 | 18.18%<br>16           | 77.27%<br>68 | 88                   |
| Chinese (Cantonese or Mandarin)           | 1.11%<br>1         | 3.33%<b