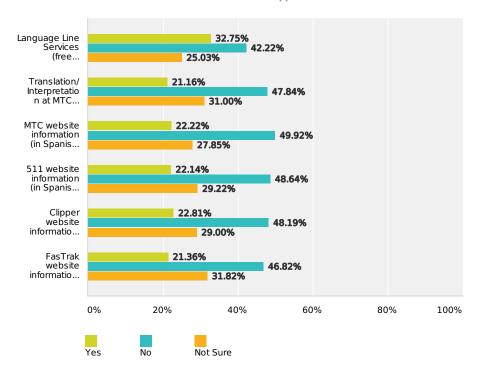

**2g.** <u>19-0670</u> MTC Resolution No. 4391 - Revised Plan for Special Language Services

to Limited English Proficient (LEP) Populations

Action: Commission Approval

<u>Presenter:</u> Michael Brinton

<u>Attachments:</u> 2g Reso-4391 Revised Plan for Special Language Services to LEP Popul