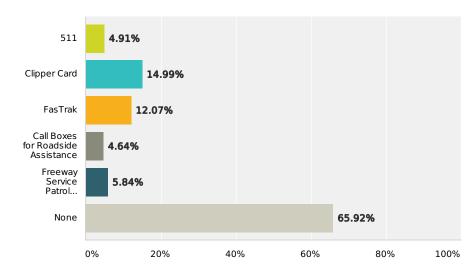

5 | Russian     | Jan 16, 2013 10:58 PM |
| 116 | French      | Jan 16, 2013 10:11 PM |
| 117 | Russian     | Jan 16, 2013 10:09 PM |
| 118 | Italian     | Jan 16, 2013 6:59 PM  |
| 119 | Farsi       | Jan 2, 2013 9:03 PM   |
| 120 | Burmese     | Jan 2, 2013 9:02 PM   |
| 121 | none given  | Jan 2, 2013 9:01 PM   |

## Q5 Please identify how well you speak English.

Answered: 845 Skipped: 0



| Answer Choices | Responses | v   |
|----------------|-----------|-----|
| Not well       | 67.57%    | 571 |
| Well           | 20.36%    | 172 |
| Not at all     | 12.07%    | 102 |
| Very well      | 0%        | 0   |
| Total          |           | 845 |

#### Q6 Which of the following Metropolitan Transportation Commission services do you use? (check all that apply)

Answered: 754 Skipped: 91



| Answer Choices                             | Responses |     |
|--------------------------------------------|-----------|-----|
| 511                                        | 4.91%     | 37  |
| Clipper Card                               | 14.99%    | 113 |
| FasTrak                                    | 12.07%    | 91  |
| Call Boxes for Roadside Assistance         | 4.64%     | 35  |
| Freeway Service Patrol (Roving Tow Trucks) | 5.84%     | 44  |
| None                                       | 65.92%    | 497 |
| Total Respondents: 754                     |           |     |

# Q7 How frequently do you use the following Bay Area transportation services? (select only one response for each service)

Answered: 761 Skipped: 84



|                                                  | Very F