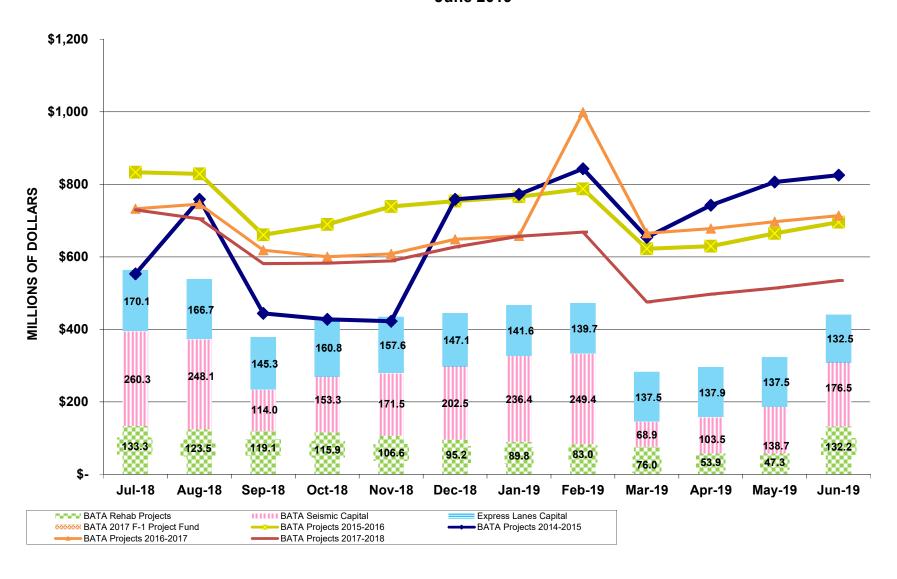

| Security Type                    | Num<br>Invest | ber of<br>ments | Par<br>Value  | Market Value  | % of<br>Portfolio | Average<br>YTM 365 | Average Days<br>to Maturity |
|----------------------------------|---------------|-----------------|---------------|---------------|-------------------|--------------------|-----------------------------|
| Fund: BATA 2017 S-7 RESERVE      |               |                 |               |               |                   |                    |                             |
| Federal Agency DiscAmortizing    |               | 2               | 2,915,000.00  | 2,907,300.13  | 0.08              | 2.433              | 43                          |
| Federal Agency Coupon Securities |               | 5               | 57,210,000.00 | 57,153,499.49 | 1.61              | 2.205              | 1,058                       |
| Mutual Funds - Trustee           |               | 1               | 7,490.28      | 7,490.28      | 0.00              | 2.130              | 1                           |
|                                  | Subtotal      | 8               | 60,132,490.28 | 60,068,289.90 | 1.69              | 2.216              | 1,009                       |
| Fund: BATA 2010 S-2 RESERVE      |               |                 |               |               |                   |                    |                             |
| Federal Agency Coupon Securities |               | 1               | 50,000.00     | 49,935.40     | 0.00              | 1.700              | 123                         |
| Mutual Funds - Trustee           |               | 1               | 3,111.06      | 3,111.06      | 0.00              | 2.130              | 1                           |
|                                  | Subtotal      | 2               | 53,111.06     | 53,046.46     | 0.00              | 1.725              | 116                         |
| Fund: BATA 2010 S-3 RESERVE      |               |                 |               |               |                   |                    |                             |
| Federal Agency DiscAmortizing    |               | 2               | 7,402,000.00  | 7,382,779.27  | 0.21              | 2.442              | 42                          |
| Federal Agency Coupon Securities |               | 3               | 15,440,000.00 | 15,433,736.26 | 0.43              | 2.066              | 757                         |
| Mutual Funds - Trustee           |               | 1               | 4,650.22      | 4,650.22      | 0.00              | 2.130              | 1                           |
|                                  | Subtotal      | 6               | 22,846,650.22 | 22,821,165.75 | 0.64              | 2.188              | 526                         |
| Fund: RM2 CAPITAL                |               |                 |               |               |                   |                    |                             |
| Federal Agency DiscAmortizing    |               | 6               | 22,281,000.00 | 22,200,624.62 | 0.62              | 2.366              | 60                          |
| Federal Agency Coupon Securities |               | 2               | 11,900,000.00 | 11,881,598.90 | 0.33              | 1.855              | 337                         |
| Mutual Funds - Custodial         |               | 2               | 2,324,804.39  | 2,324,804.39  | 0.07              | 2.294              | 1                           |
| Checking Accounts                |               | 1               | 6,595,084.81  | 6,595,084.81  | 0.19              | 2.280              | 1                           |
|                                  | Subtotal      | 11              | 43,100,889.20 | 43,002,112.72 | 1.21              | 2.208              | 124                         |
| Fund: BATA REHAB RESERVE         |               |                 |               |               |                   |                    |                             |
| Federal Agency Coupon Securities |               | 3               | 25,000,000.00 | 24,995,930.00 | 0.70              | 2.042              | 885                         |
| Federal Agency DiscAmortizing    |               | 5               | 38,452,000.00 | 38,327,767.69 | 1.08              | 2.468              | 54                          |
| Mutual Funds - Custodial         |               | 1               | 10,100,136.16 | 10,100,136.16 | 0.28              | 2.130              | 1                           |
| Checking Accounts                |               | 1               | 921,686.50    | 921,686.50    | 0.03              | 2.280              | 1                           |
|                                  | Subtotal      | 10              | 74,473,822.66 | 74,345,520.35 | 2.09              | 2.277              | 325                         |
| Fund: BATA REHAB PROJECTS        |               |                 |               |               |                   |                    |                             |
| Federal Agency Coupon Securities |               | 1               | 15,000,000.00 | 14,952,945.00 | 0.42              | 1.800              | 424                         |

| Security Type                     | Num<br>Invest | ber of<br>ments | Par<br>Value   | Market Value   | % of<br>Portfolio | Average<br>YTM 365 | Average Days<br>to Maturity |
|-----------------------------------|---------------|-----------------|----------------|----------------|-------------------|--------------------|-----------------------------|
| Fund: BATA REHAB PROJECTS         |               |                 |                |                |                   |                    |                             |
| Federal Agency DiscAmortizing     |               | 7               | 104,024,000.00 | 103,595,644.10 | 2.92              | 2.267              | 69                          |
| Mutual Funds - Custodial          |               | 1               | 268,911.97     | 268,911.97     | 0.01              | 2.290              | 1                           |
| Checking Accounts                 |               | 1               | 8,097,242.44   | 8,097,242.44   | 0.23              | 2.280              | 1                           |
|                                   | Subtotal      | 10              | 127,390,154.41 | 126,914,743.51 | 3.58              | 2.212              | 106                         |
| Fund: BATA - SEISMIC CAPITAL      |               |                 |                |                |                   |                    |                             |
| Federal Agency DiscAmortizing     |               | 9               | 139,338,000.00 | 138,788,139.97 | 3.91              | 2.389              | 66                          |
| Mutual Funds - Custodial          |               | 2               | 25,909,561.09  | 25,909,561.09  | 0.73              | 2.130              | 1                           |
| Checking Accounts                 |               | 1               | 11,833,261.40  | 11,833,261.40  | 0.33              | 2.280              | 1                           |
|                                   | Subtotal      | 12              | 177,080,822.49 | 176,530,962.46 | 4.97              | 2.343              | 52                          |
| Fund: BATA TRANSIT PROGRAM        |               |                 |                |                |                   |                    |                             |
| Checking Accounts                 |               | 1               | 5,286,679.10   | 5,286,679.10   | 0.15              | 2.280              | 1                           |
|                                   | Subtotal      |                 | 5,286,679.10   | 5,286,679.10   | 0.15              | 2.280              | 1                           |
| Fund: AB 1171 PROJECTS            |               |                 |                |                |                   |                    |                             |
| Federal Agency DiscAmortizing     |               | 5               | 47,225,000.00  | 47,036,460.00  | 1.32              | 2.417              | 67                          |
| Mutual Funds - Custodial          |               | 2               | 138,849.49     | 138,849.49     | 0.00              | 2.161              | 1                           |
| Checking Accounts                 |               | 1               | 19,118,521.43  | 19,118,521.43  | 0.54              | 2.280              | 1                           |
|                                   | Subtotal      | 8 —             | 66,482,370.92  | 66,293,830.92  | 1.86              | 2.377              | 48                          |
| Fund: EXPRESS LANES CAPITAL       |               |                 |                |                |                   |                    |                             |
| Federal Agency DiscAmortizing     |               | 8               | 89,045,000.00  | 88,707,346.04  | 2.50              | 2.367              | 63                          |
| Federal Agency Coupon Securities  |               | 3               | 30,000,000.00  | 29,980,240.00  | 0.84              | 1.917              | 450                         |
| Mutual Funds - Custodial          |               | 2               | 196,917.25     | 196,917.25     | 0.01              | 2.301              | 1                           |
| Checking Accounts                 |               | 1               | 13,617,462.22  | 13,617,462.22  | 0.38              | 2.280              | 1                           |
|                                   | Subtotal      | 14              | 132,859,379.47 | 132,501,965.51 | 3.73              | 2.256              | 145                         |
| Fund: RM1 BATA ADMIN - SELF INSUI | RED           |                 |                |                |                   |                    |                             |
| Federal Agency Coupon - Actual    |               | 1               | 5,000,000.00   | 4,993,810.00   | 0.14              | 2.322              | 297                         |
| Federal Agency DiscAmortizing     |               | 12              | 257,694,000.00 | 256,873,389.33 | 7.23              | 2.453              | 53                          |
| Federal Agency Coupon Securities  |               | 5               | 34,900,000.00  | 34,891,191.90  | 0.98              | 2.059              | 967                         |