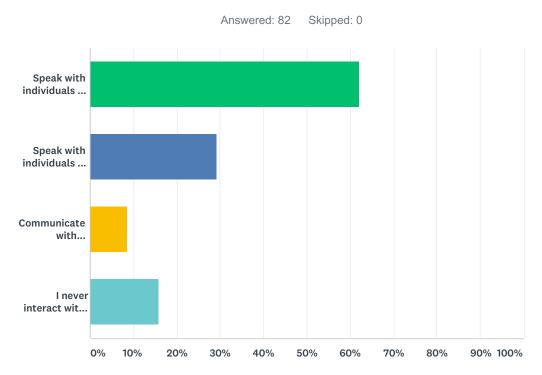

|
|                                 | 1                  | 5          | 24                     | 33     | 63                   |
| Non-English language I did not  | 0.00%              | 1.72%      | 37.93%                 | 60.34% |                      |
| recognized                      | 0                  | 1          | 22                     | 35     | 58                   |
| Other                           | 0.00%              | 4.00%      | 48.00%                 | 48.00% |                      |
|                                 | 0                  | 2          | 24                     | 24     | 50                   |

Somewhat Frequently

Never

Frequently

Very Frequently

# Q7 How do you normally interact with Limited English Proficient (LEP) persons? (check all that apply)



| ANSWER CHOICES                                                 | RESPONSES |    |
|----------------------------------------------------------------|-----------|----|
| Speak with individuals on the phone                            | 62.20%    | 51 |
| Speak with individuals in person                               | 29.27%    | 24 |
| Communicate with individuals through written correspondence    | 8.54%     | 7  |
| I never interact with Limited English Proficient (LEP) persons | 15.85%    | 13 |
| Total Respondents: 82                                          |           |    |

# Q8 What are the challenges you face when interacting with Limited English Proficient (LEP) populations?



| ANSWER CHOICES                                                       | RESPONSES |    |
|---------