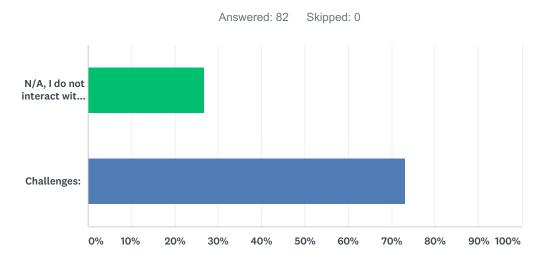

7 How do you normally interact with Limited English Proficient (LEP) persons? (check all that apply)



| ANSWER CHOICES                                                 | RESPONSES |    |
|----------------------------------------------------------------|-----------|----|
| Speak with individuals on the phone                            | 62.20%    | 51 |
| Speak with individuals in person                               | 29.27%    | 24 |
| Communicate with individuals through written correspondence    | 8.54%     | 7  |
| I never interact with Limited English Proficient (LEP) persons | 15.85%    | 13 |
| Total Respondents: 82                                          |           |    |

# Q8 What are the challenges you face when interacting with Limited English Proficient (LEP) populations?



| ANSWER CHOICES                                                       | RESPONSES |    |
|----------------------------------------------------------------------|-----------|----|
| N/A, I do not interact with Limited English Proficient (LEP) persons | 26.83%    | 22 |
| Challenges:                                                          | 73.17%    | 60 |
| TOTAL                                                                |           | 82 |

# Q9 To the best of your knowledge, how important are the services provided by your section to Limited English Proficient (LEP) persons?



| ANSWER CHOICES                                                      | RESPONSES |    |
|---------------------------------------------------------------------|-----------|----|
| Extremely important: servic