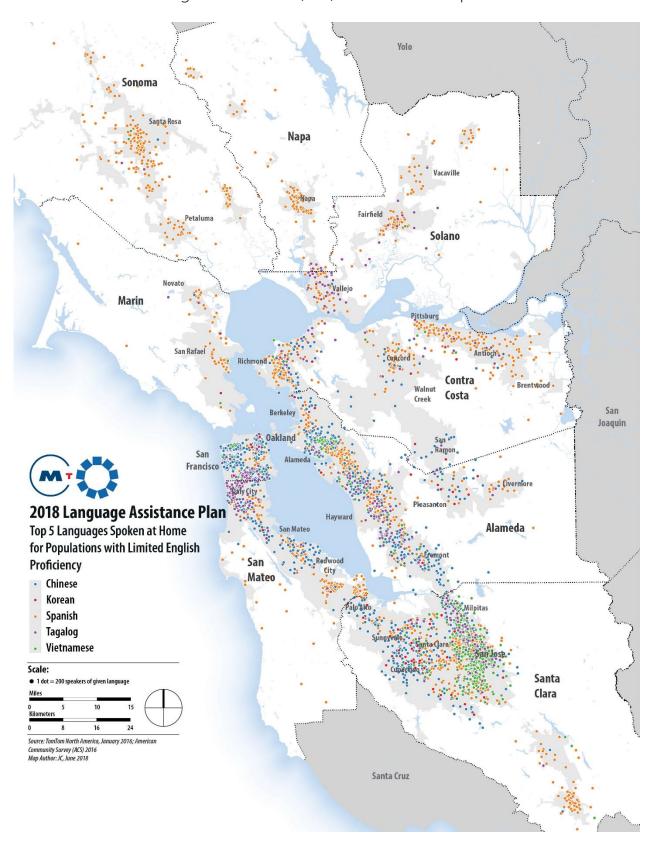

**2g.** <u>19-0670</u> MTC Resolution No. 4391 - Revised Plan for Special Language Services

to Limited English Proficient (LEP) Populations

Action: Commission Approval

<u>Presenter:</u> Michael Brinton

<u>Attachments:</u> 2g Reso-4391 Revised Plan for Special Language Services to LEP Popul