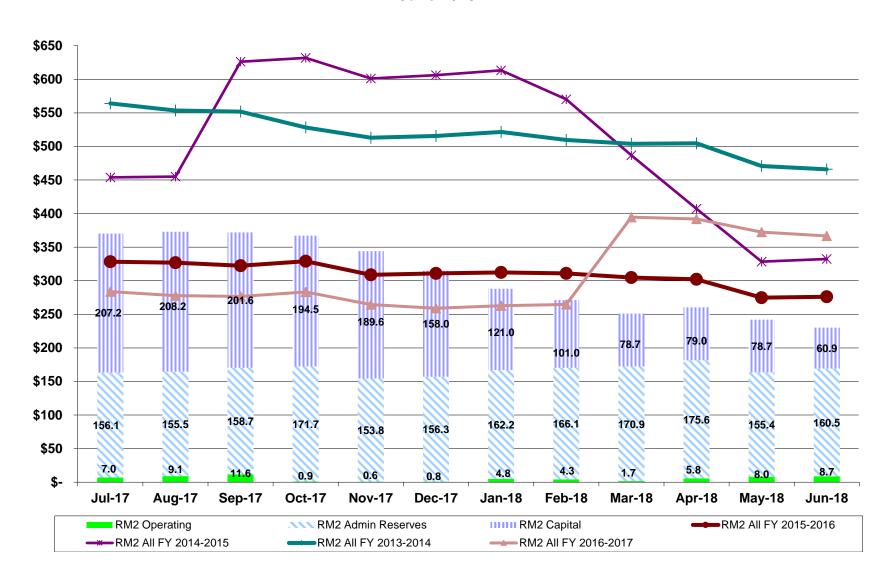

| Security Type                    | Num<br>Investr | ber of<br>nents | Par<br>Value   | Market Value   | % of<br>Portfolio | Average<br>YTM 365 | Average Days<br>to Maturity |
|----------------------------------|----------------|-----------------|----------------|----------------|-------------------|--------------------|-----------------------------|
|                                  | Subtotal       | 9               | 58,860,758.20  | 57,349,450.87  | 1.62              | 2.197              | 1,385                       |
| Fund: BATA 2010 S-2 RESERVE      |                |                 |                |                |                   |                    |                             |
| Federal Agency Coupon Securities |                | 1               | 50,000.00      | 49,492.60      | 0.00              | 1.700              | 488                         |
| Mutual Funds - Trustee           |                | 1               | 5,501.15       | 5,501.15       | 0.00              | 1.840              | 1                           |
|                                  | Subtotal       |                 | 55,501.15      | 54,993.75      | 0.00              | 1.714              | 440                         |
| Fund: BATA 2010 S-3 RESERVE      |                |                 |                |                |                   |                    |                             |
| Mutual Funds - Trustee           |                | 2               | 63,993.70      | 63,993.70      | 0.00              | 0.305              | 1                           |
| Federal Agency DiscAmortizing    |                | 2               | 6,184,000.00   | 6,169,520.86   | 0.17              | 1.929              | 45                          |
| Federal Agency Coupon Securities |                | 4               | 16,170,000.00  | 15,820,785.07  | 0.45              | 2.038              | 1,086                       |
|                                  | Subtotal       |                 | 22,417,993.70  | 22,054,299.63  | 0.62              | 2.003              | 796                         |
| Fund: RM2 CAPITAL                |                |                 |                |                |                   |                    |                             |
| Mutual Funds - Custodial         |                | 3               | 2,657,924.96   | 2,622,432.34   | 0.07              | 1.941              | 1                           |
| Federal Agency DiscAmortizing    |                | 5               | 36,505,000.00  | 36,414,314.02  | 1.03              | 1.900              | 48                          |
| Federal Agency Coupon Securities |                | 2               | 11,900,000.00  | 11,724,876.80  | 0.33              | 1.855              | 702                         |
| Checking Accounts                |                | 1               | 10,178,439.99  | 10,178,439.99  | 0.29              | 1.850              | 1                           |
|                                  | Subtotal       | 11              | 61,241,364.95  | 60,940,063.15  | 1.72              | 1.885              | 165                         |
| Fund: BATA REHAB RESERVE         |                |                 |                |                |                   |                    |                             |
| Mutual Funds - Custodial         |                | 2               | 10,026,560.28  | 9,889,569.55   | 0.28              | 1.940              | 1                           |
| Federal Agency Coupon Securities |                | 3               | 25,000,000.00  | 24,375,829.00  | 0.69              | 2.042              | 1,250                       |
| Federal Agency DiscAmortizing    |                | 3               | 38,485,000.00  | 38,378,636.01  | 1.08              | 1.877              | 53                          |
| Checking Accounts                |                | 1               | 901,433.83     | 901,433.83     | 0.03              | 1.850              | 1                           |
|                                  | Subtotal       | 9               | 74,412,994.11  | 73,545,468.39  | 2.08              | 1.941              | 448                         |
| Fund: BATA REHAB PROJECTS        |                |                 |                |                |                   |                    |                             |
| Federal Agency Coupon Securities |                | 1               | 15,000,000.00  | 14,729,685.00  | 0.42              | 1.800              | 789                         |
| Federal Agency DiscAmortizing    |                | 5               | 67,733,000.00  | 67,604,444.39  | 1.90              | 1.888              | 37                          |
| Mutual Funds - Custodial         |                | 1               | 2,718.38       | 2,718.38       | 0.00              | 1.840              | 1                           |
| Checking Accounts                |                | 1               | 31,492,892.00  | 31,492,892.00  | 0.89              | 1.850              | 1                           |
|                                  | Subtotal       |                 | 114,228,610.38 | 113,829,739.77 | 3.21              | 1.866              | 126                         |