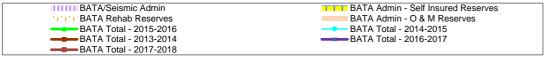

Total funds under MTC management are just over \$3.5 billion. A breakdown by fund is as follows:

| <b>Fund</b>                  | Market Value (\$ million) | % of Total |
|------------------------------|---------------------------|------------|
| BATA Admin                   | \$ 1,203.0                | 33.9%      |
| BATA Projects                | 534.3                     | 15.1%      |
| BATA Debt Payment            | 7.8                       | 0.2%       |
| BATA Debt Service Reserve    | 519.8                     | 14.5%      |
| BATA RM2                     | 230.1                     | 6.5%       |
| MTC                          | 361.9                     | 10.3%      |
| BART Car Exchange Program    | 385.3                     | 10.9%      |
| AB 1171                      | 68.7                      | 1.9%       |
| FasTrak® (Customer Deposits) | 113.0                     | 3.2%       |
| Clipper®                     | 71.8                      | 2.0%       |
| ВАНА                         | 21.4                      | 0.6%       |
| SAFE                         | 23.4                      | 0.7%       |
| BAIFA                        | 8.6                       | 0.2%       |
| Portfolio Total              | \$ 3,549.1                | 100.0%     |