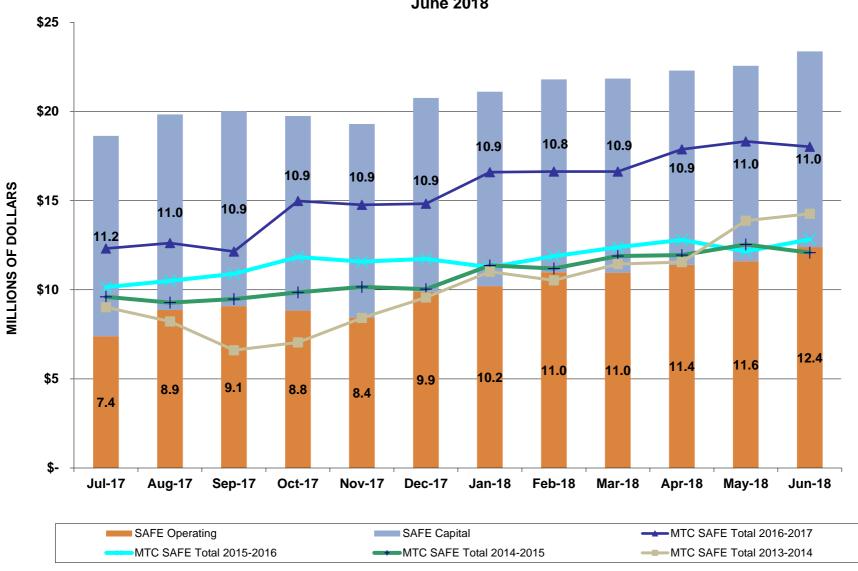

Total funds under MTC management are just over \$3.5 billion. A breakdown by fund is as follows:

| <b>Fund</b>                  | Market Value (\$ million) | % of Total |
|------------------------------|---------------------------|------------|
| BATA Admin                   | \$ 1,203.0                | 33.9%      |
| BATA Projects                | 534.3                     | 15.1%      |
| BATA Debt Payment            | 7.8                       | 0.2%       |
| BATA Debt Service Reserve    | 519.8                     | 14.5%      |
| BATA RM2                     | 230.1                     | 6.5%       |
| MTC                          | 361.9                     | 10.3%      |
| BART Car Exchange Program    | 385.3                     | 10.9%      |
| AB 1171                      | 68.7                      | 1.9%       |
| FasTrak® (Customer Deposits) | 113.0                     | 3.2%       |
| Clipper®                     | 71.8                      | 2.0%       |
| ВАНА                         | 21.4                      | 0.6%       |
| SAFE                         | 23.4                      | 0.7%       |
| BAIFA                        | 8.6                       | 0.2%       |
| Portfolio Total              | \$ 3,549.1                | 100.0%     |