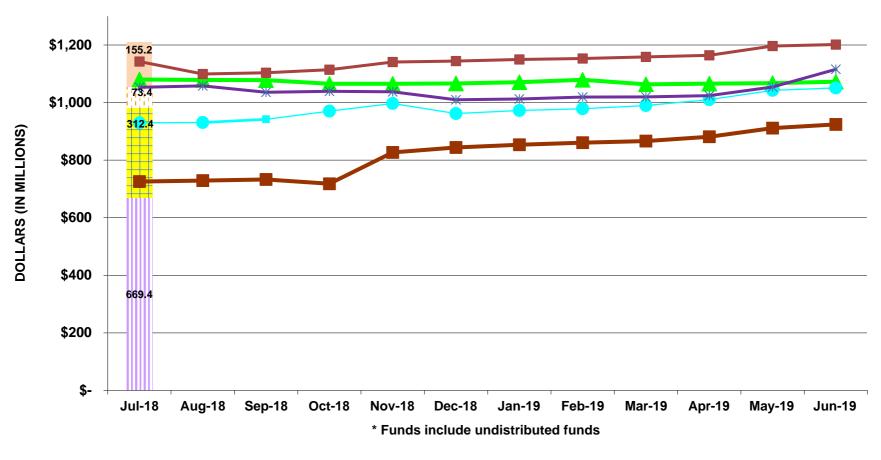

Total funds under MTC management are just over \$3.5 billion. A breakdown by fund is as follows:

| <b>Fund</b>                  | Market Value (\$ million) | % of Total |
|------------------------------|---------------------------|------------|
| BATA Admin                   | \$ 1,203.0                | 33.9%      |
| BATA Projects                | 534.3                     | 15.1%      |
| BATA Debt Payment            | 7.8                       | 0.2%       |
| BATA Debt Service Reserve    | 519.8                     | 14.5%      |
| BATA RM2                     | 230.1                     | 6.5%       |
| MTC                          | 361.9                     | 10.3%      |
| BART Car Exchange Program    | 385.3                     | 10.9%      |
| AB 1171                      | 68.7                      | 1.9%       |
| FasTrak® (Customer Deposits) | 113.0                     | 3.2%       |
| Clipper®                     | 71.8                      | 2.0%       |
| ВАНА                         | 21.4                      | 0.6%       |
| SAFE                         | 23.4                      | 0.7%       |
| BAIFA                        | 8.6                       | 0.2%       |
| Portfolio Total              | \$ 3,549.1                | 100.0%     |

The BART Car Exchange fund is held in trust for future replacement of BART cars.

Administration Committee September 5, 2018 Investment Report for June 2018 Page 2 of 3

The portfolio consists mainly of Government Sponsored Enterprises (GSEs). The portfolio breakdown is as follows: