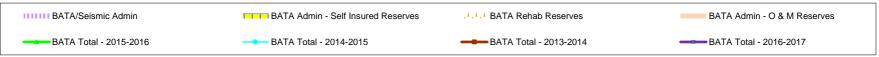

| Security Type                    | Num<br>Investr | ber of<br>nents | Par<br>Value   | Market Value   | % of<br>Portfolio | Average<br>YTM 365 | Average Days<br>to Maturity |
|----------------------------------|----------------|-----------------|----------------|----------------|-------------------|--------------------|-----------------------------|
|                                  | Subtotal       | 9               | 58,860,758.20  | 57,349,450.87  | 1.62              | 2.197              | 1,385                       |
| Fund: BATA 2010 S-2 RESERVE      |                |                 |                |                |                   |                    |                             |
| Federal Agency Coupon Securities |                | 1               | 50,000.00      | 49,492.60      | 0.00              | 1.700              | 488                         |
| Mutual Funds - Trustee           |                | 1               | 5,501.15       | 5,501.15       | 0.00              | 1.840              | 1                           |
|                                  | Subtotal       |                 | 55,501.15      | 54,993.75      | 0.00              | 1.714              | 440                         |
| Fund: BATA 2010 S-3 RESERVE      |                |                 |                |                |                   |                    |                             |
| Mutual Funds - Trustee           |                | 2               | 63,993.70      | 63,993.70      | 0.00              | 0.305              | 1                           |
| Federal Agency DiscAmortizing    |                | 2               | 6,184,000.00   | 6,169,520.86   | 0.17              | 1.929              | 45                          |
| Federal Agency Coupon Securities |                | 4               | 16,170,000.00  | 15,820,785.07  | 0.45              | 2.038              | 1,086                       |
|                                  | Subtotal       |                 | 22,417,993.70  | 22,054,299.63  | 0.62              | 2.003              | 796                         |
| Fund: RM2 CAPITAL                |                |                 |                |                |                   |                    |                             |
| Mutual Funds - Custodial         |                | 3               | 2,657,924.96   | 2,622,432.34   | 0.07              | 1.941              | 1                           |
| Federal Agency DiscAmortizing    |                | 5               | 36,505,000.00  | 36,414,314.02  | 1.03              | 1.900              | 48                          |
| Federal Agency Coupon Securities |                | 2               | 11,900,000.00  | 11,724,876.80  | 0.33              | 1.855              | 702                         |
| Checking Accounts                |                | 1               | 10,178,439.99  | 10,178,439.99  | 0.29              | 1.850              | 1                           |
|                                  | Subtotal       | 11              | 61,241,364.95  | 60,940,063.15  | 1.72              | 1.885              | 165                         |
| Fund: BATA REHAB RESERVE         |                |                 |                |                |                   |                    |                             |
| Mutual Funds - Custodial         |                | 2               | 10,026,560.28  | 9,889,569.55   | 0.28              | 1.940              | 1                           |
| Federal Agency Coupon Securities |                | 3               | 25,000,000.00  | 24,375,829.00  | 0.69              | 2.042              | 1,250                       |
| Federal Agency DiscAmortizing    |                | 3               | 38,485,000.00  | 38,378,636.01  | 1.08              | 1.877              | 53                          |
| Checking Accounts                |                | 1               | 901,433.83     | 901,433.83     | 0.03              | 1.850              | 1                           |
|                                  | Subtotal       | 9               | 74,412,994.11  | 73,545,468.39  | 2.08              | 1.941              | 448                         |
| Fund: BATA REHAB PROJECTS        |                |                 |                |                |                   |                    |                             |
| Federal Agency Coupon Securities |                | 1               | 15,000,000.00  | 14,729,685.00  | 0.42              | 1.800              | 789                         |
| Federal Agency DiscAmortizing    |                | 5               | 67,733,000.00  | 67,604,444.39  | 1.90              | 1.888              | 37                          |
| Mutual Funds - Custodial         |                | 1               | 2,718.38       | 2,718.38       | 0.00              | 1.840              | 1                           |
| Checking Accounts                |                | 1               | 31,492,892.00  | 31,492,892.00  | 0.89              | 1.850              | 1                           |
|                                  | Subtotal       |                 | 114,228,610.38 | 113,829,739.77 | 3.21              | 1.866              | 126                         |