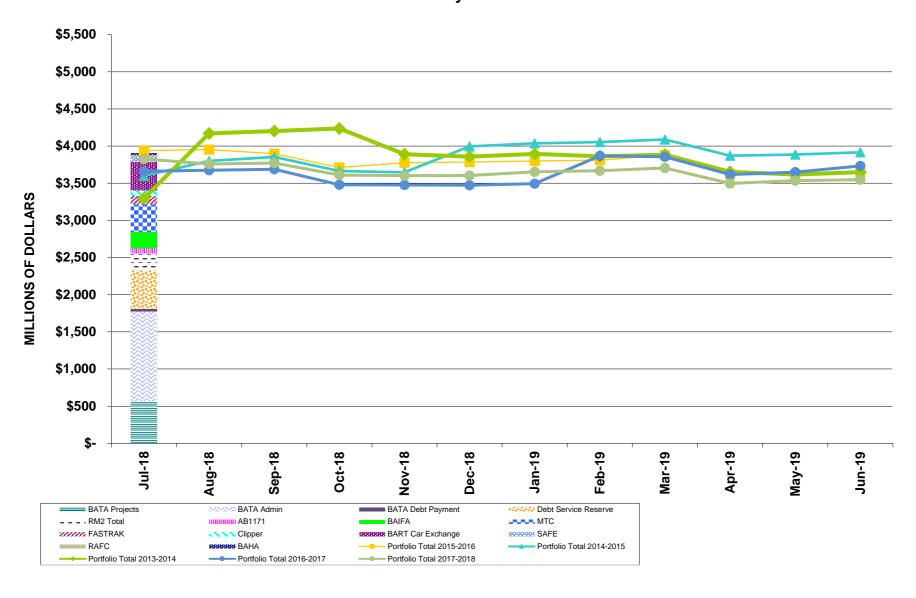

Total funds under MTC management are just over \$3.5 billion. A breakdown by fund is as follows:

| <b>Fund</b>                  | Market Value (\$ million) | % of Total |
|------------------------------|---------------------------|------------|
| BATA Admin                   | \$ 1,203.0                | 33.9%      |
| BATA Projects                | 534.3                     | 15.1%      |
| BATA Debt Payment            | 7.8                       | 0.2%       |
| BATA Debt Service Reserve    | 519.8                     | 14.5%      |
| BATA RM2                     | 230.1                     | 6.5%       |
| MTC                          | 361.9                     | 10.3%      |
| BART Car Exchange Program    | 385.3                     | 10.9%      |
| AB 1171                      | 68.7                      | 1.9%       |
| FasTrak® (Customer Deposits) | 113.0                     | 3.2%       |
| Clipper®                     | 71.8                      | 2.0%       |
| ВАНА                         | 21.4                      | 0.6%       |
| SAFE                         | 23.4                      | 0.7%       |
| BAIFA                        | 8.6                       | 0.2%       |
| Portfolio Total              | \$ 3,549.1                | 100.0%     |