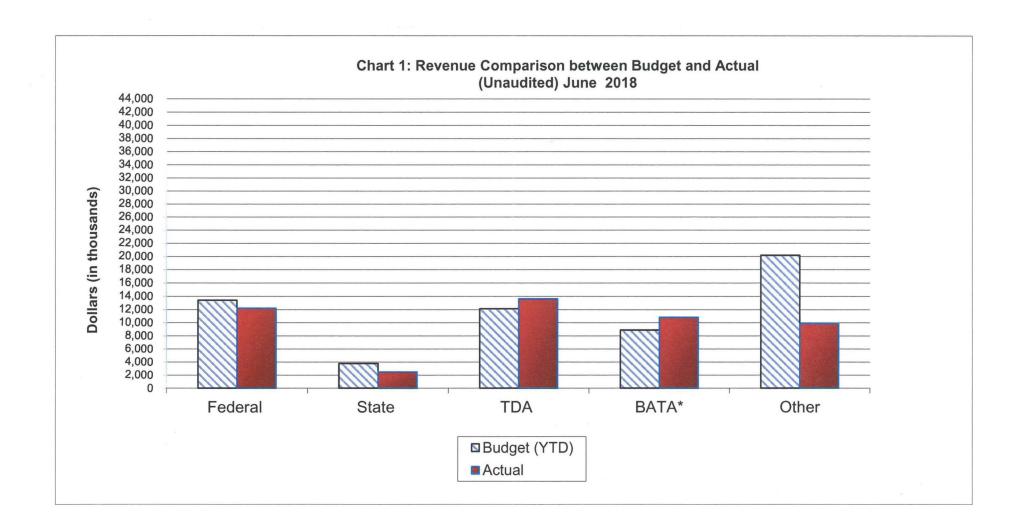

Total funds under MTC management are just over \$3.5 billion. A breakdown by fund is as follows:

| <b>Fund</b>                  | Market Value (\$ million) | % of Total |
|------------------------------|---------------------------|------------|
| BATA Admin                   | \$ 1,203.0                | 33.9%      |
| BATA Projects                | 534.3                     | 15.1%      |
| BATA Debt Payment            | 7.8                       | 0.2%       |
| BATA Debt Service Reserve    | 519.8                     | 14.5%      |
| BATA RM2                     | 230.1                     | 6.5%       |
| MTC                          | 361.9                     | 10.3%      |
| BART Car Exchange Program    | 385.3                     | 10.9%      |
| AB 1171                      | 68.7                      | 1.9%       |
| FasTrak® (Customer Deposits) | 113.0                     | 3.2%       |
| Clipper®                     | 71.8                      | 2.0%       |
| ВАНА                         | 21.4                      | 0.6%       |
| SAFE                         | 23.4                      | 0.7%       |
| BAIFA                        | 8.6                       | 0.2%       |
| Portfolio Total              | \$ 3,549.1                | 100.0%     |