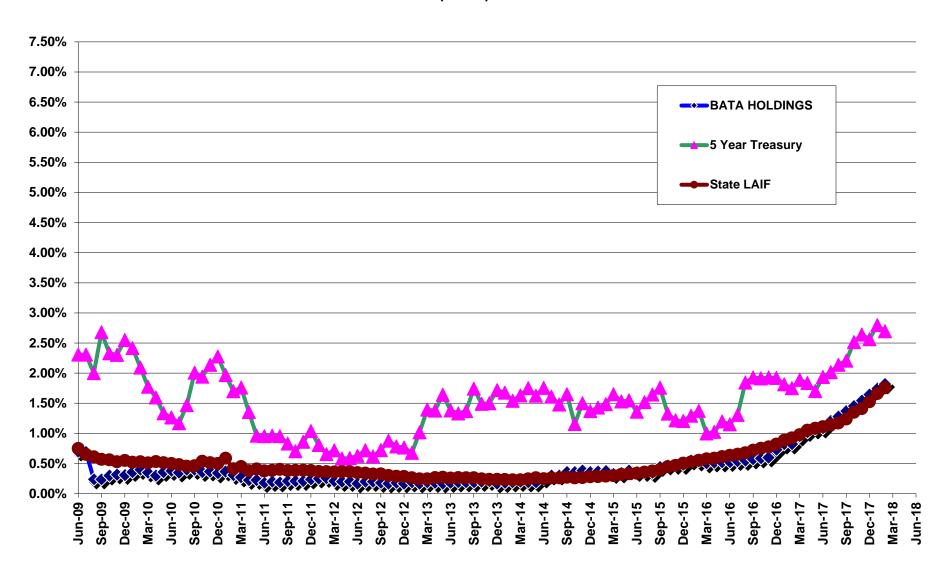

The weighted maturity of the MTC portfolio is 321 days, and the maximum weighted maturity cannot exceed 5 years.

The MTC portfolio holds \$13 million (less than 1%) in variable rate demand obligations (VRDOs) issued by various California local agencies. The VRDOs are recognized as short term investment bonds for accounting classification purposes even though the various securities have maturities up to 30 years. The classification as short term investments is possible because VRDOs have "liquidity instruments" that allow the bonds to be "put" to the liquidity support bank at any time with seven days' notice.