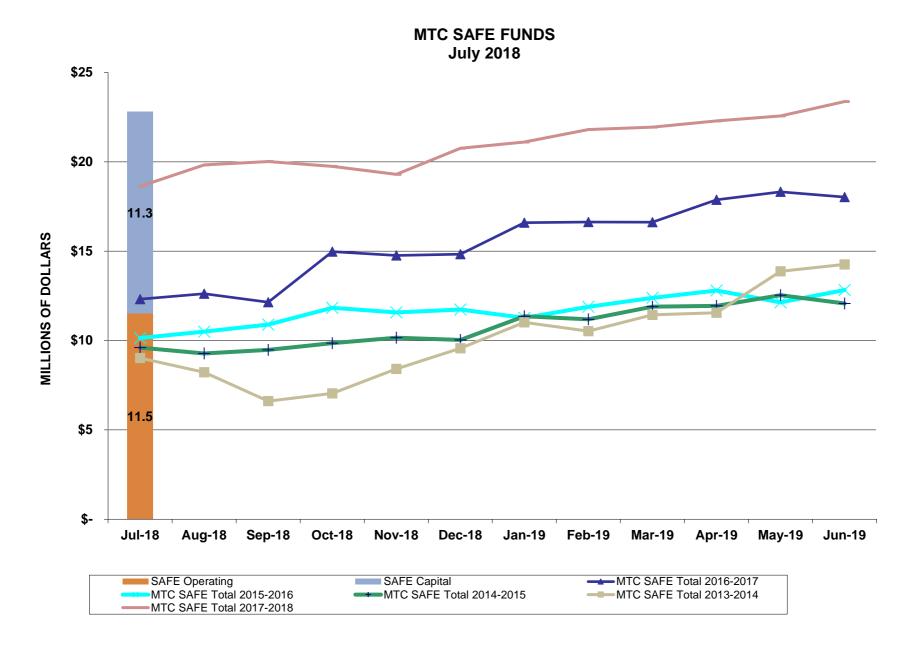

Total funds under MTC management are just over \$3.5 billion. A breakdown by fund is as follows:

| <b>Fund</b>                  | Market Value (\$ million) | % of Total |
|------------------------------|---------------------------|------------|
| BATA Admin                   | \$ 1,203.0                | 33.9%      |
| BATA Projects                | 534.3                     | 15.1%      |
| BATA Debt Payment            | 7.8                       | 0.2%       |
| BATA Debt Service Reserve    | 519.8                     | 14.5%      |
| BATA RM2                     | 230.1                     | 6.5%       |
| MTC                          | 361.9                     | 10.3%      |
| BART Car Exchange Program    | 385.3                     | 10.9%      |
| AB 1171                      | 68.7                      | 1.9%       |
| FasTrak® (Customer Deposits) | 113.0                     | 3.2%       |
| Clipper®                     | 71.8                      | 2.0%       |
| ВАНА                         | 21.4                      | 0.6%       |
| SAFE                         | 23.4                      | 0.7%       |
| BAIFA                        | 8.6                       | 0.2%       |
| Portfolio Total              | \$ 3,549.1                | 100.0%     |