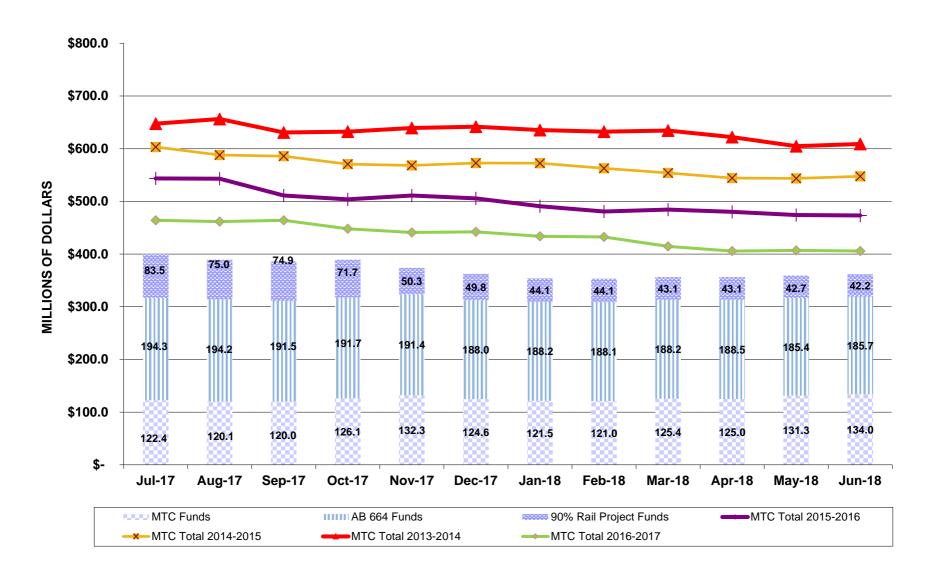

Total funds under MTC management are just over \$3.5 billion. A breakdown by fund is as follows:

| <b>Fund</b>                  | Market Value (\$ million) | % of Total |
|------------------------------|---------------------------|------------|
| BATA Admin                   | \$ 1,203.0                | 33.9%      |
| BATA Projects                | 534.3                     | 15.1%      |
| BATA Debt Payment            | 7.8                       | 0.2%       |
| BATA Debt Service Reserve    | 519.8                     | 14.5%      |
| BATA RM2                     | 230.1                     | 6.5%       |
| MTC                          | 361.9                     | 10.3%      |
| BART Car Exchange Program    | 385.3                     | 10.9%      |
| AB 1171                      | 68.7                      | 1.9%       |
| FasTrak® (Customer Deposits) | 113.0                     | 3.2%       |
| Clipper®                     | 71.8                      | 2.0%       |
| ВАНА                         | 21.4                      | 0.6%       |
| SAFE                         | 23.4                      | 0.7%       |
| BAIFA                        | 8.6                       | 0.2%       |
| Portfolio Total              | \$ 3,549.1                | 100.0%     |