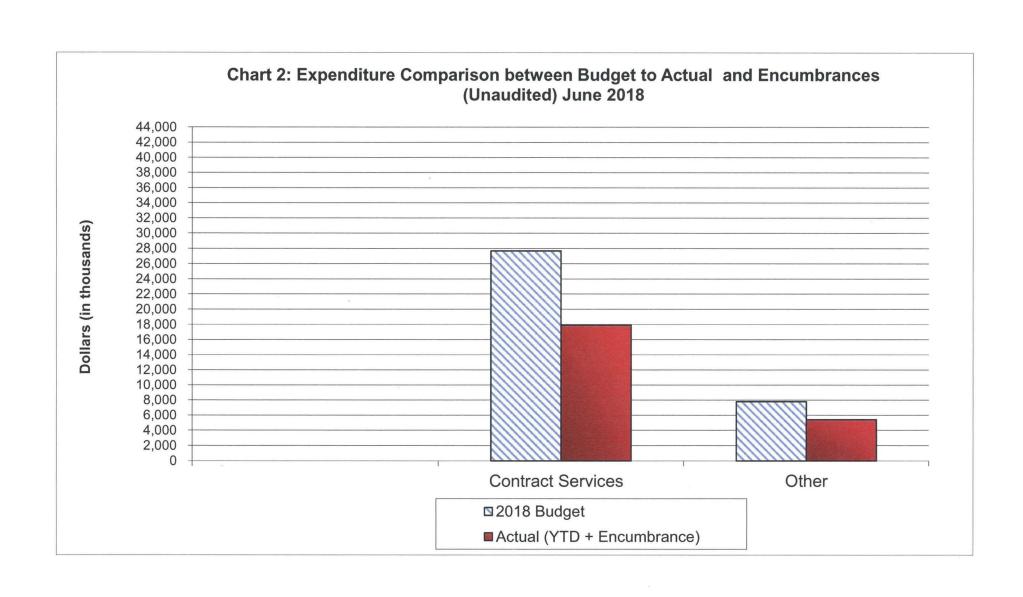

|               |              |              |

### PURCHASE ORDERS EXECUTED BY EXECUTIVE DIRECTOR \$2,500-\$200,000

|              |                                                      | As of June<br>2018 |
|--------------|------------------------------------------------------|--------------------|
| -            |                                                      | (Unaudited)        |
| Fremont Ford |                                                      | \$31,393           |
| Coast Litho  | 2018 Ford Fusion  MTC-ABAG Business Cards - Printing | \$2,877            |

### CONTRACTS EXECUTED BY EXECUTIVE DIRECTOR \$2,500-200,000

|         | As of June  |
|---------|-------------|
|         | 2018        |
| Purpose | (Unaudited) |
|         | Purpose     |

None this month







# Metropolitan Transportation Commission

375 Beale Street, Suite 800 San Francisco, CA 94105

### Legislation Details (With Text)

File #: 18-0633 Version: 1 Name:

Type: Report Status: Consent

File created: 7/20/2018 In control: Administration Committee

On agenda: 9/12/2018 Final action:

Title: Monthly Travel Report and International Travel Requests

Sponsors:

Indexes:

Code sections:

Attachments: 2d Sept'2018 Travel Report&Intl Travel Request.pdf

Date Ver. Action By Action Result

#### Subject:

Monthly Travel Report and International Travel Requests

#### Presenter:

Sonia Elsonbaty

#### **Recommended Action:**

Committee Approval



METROPOLITAN
TRANSPORTATION
COMMISSION

Bay Area Metro Center 375 Beale Street San Francisco, CA 94105 TEL 415.778.6700 WEB www.mtc.ca.gov

### M