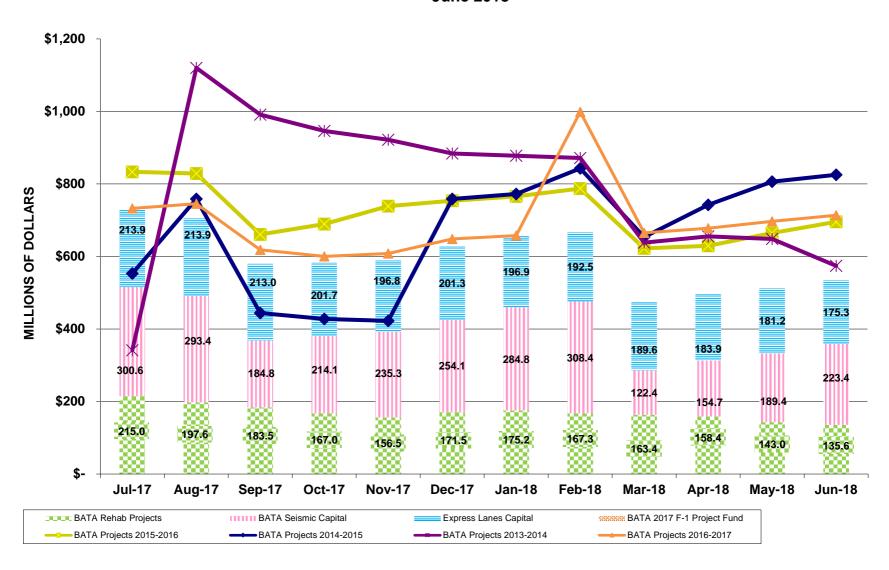

Total funds under MTC management are just over \$3.5 billion. A breakdown by fund is as follows:

| <b>Fund</b>                  | Market Value (\$ million) | % of Total |
|------------------------------|---------------------------|------------|
| BATA Admin                   | \$ 1,203.0                | 33.9%      |
| BATA Projects                | 534.3                     | 15.1%      |
| BATA Debt Payment            | 7.8                       | 0.2%       |
| BATA Debt Service Reserve    | 519.8                     | 14.5%      |
| BATA RM2                     | 230.1                     | 6.5%       |
| MTC                          | 361.9                     | 10.3%      |
| BART Car Exchange Program    | 385.3                     | 10.9%      |
| AB 1171                      | 68.7                      | 1.9%       |
| FasTrak® (Customer Deposits) | 113.0                     | 3.2%       |
| Clipper®                     | 71.8                      | 2.0%       |
| ВАНА                         | 21.4                      | 0.6%       |
| SAFE                         | 23.4                      | 0.7%       |
| BAIFA                        | 8.6                       | 0.2%       |
| Portfolio Total              | \$ 3,549.1                | 100.0%     |