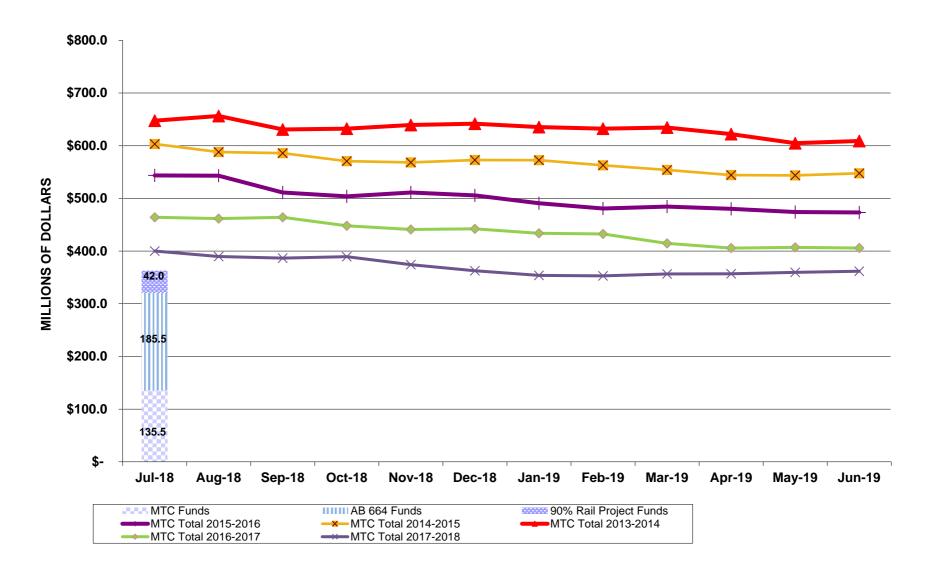

Total funds under MTC management are just over \$3.5 billion. A breakdown by fund is as follows:

| <b>Fund</b>                  | Market Value (\$ million) | % of Total |
|------------------------------|---------------------------|------------|
| BATA Admin                   | \$ 1,203.0                | 33.9%      |
| BATA Projects                | 534.3                     | 15.1%      |
| BATA Debt Payment            | 7.8                       | 0.2%       |
| BATA Debt Service Reserve    | 519.8                     | 14.5%      |
| BATA RM2                     | 230.1                     | 6.5%       |
| MTC                          | 361.9                     | 10.3%      |
| BART Car Exchange Program    | 385.3                     | 10.9%      |
| AB 1171                      | 68.7                      | 1.9%       |
| FasTrak® (Customer Deposits) | 113.0                     | 3.2%       |
| Clipper®                     | 71.8                      | 2.0%       |
| ВАНА                         | 21.4                      | 0.6%       |
| SAFE                         | 23.4                      | 0.7%       |
| BAIFA                        | 8.6                       | 0.2%       |
| Portfolio Total              | \$ 3,549.1                | 100.0%     |