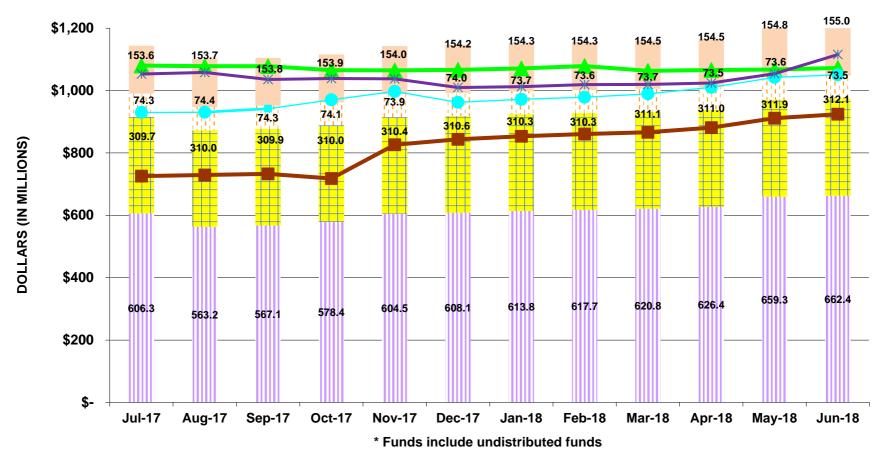

| Security Type                    | Num<br>Investr | ber of<br>nents | Par<br>Value   | Market Value   | % of<br>Portfolio | Average<br>YTM 365 | Average Days<br>to Maturity |
|----------------------------------|----------------|-----------------|----------------|----------------|-------------------|--------------------|-----------------------------|
|                                  | Subtotal       | 9               | 58,860,758.20  | 57,349,450.87  | 1.62              | 2.197              | 1,385                       |
| Fund: BATA 2010 S-2 RESERVE      |                |                 |                |                |                   |                    |                             |
| Federal Agency Coupon Securities |                | 1               | 50,000.00      | 49,492.60      | 0.00              | 1.700              | 488                         |
| Mutual Funds - Trustee           |                | 1               | 5,501.15       | 5,501.15       | 0.00              | 1.840              | 1                           |
|                                  | Subtotal       |                 | 55,501.15      | 54,993.75      | 0.00              | 1.714              | 440                         |
| Fund: BATA 2010 S-3 RESERVE      |                |                 |                |                |                   |                    |                             |
| Mutual Funds - Trustee           |                | 2               | 63,993.70      | 63,993.70      | 0.00              | 0.305              | 1                           |
| Federal Agency DiscAmortizing    |                | 2               | 6,184,000.00   | 6,169,520.86   | 0.17              | 1.929              | 45                          |
| Federal Agency Coupon Securities |                | 4               | 16,170,000.00  | 15,820,785.07  | 0.45              | 2.038              | 1,086                       |
|                                  | Subtotal       |                 | 22,417,993.70  | 22,054,299.63  | 0.62              | 2.003              | 796                         |
| Fund: RM2 CAPITAL                |                |                 |                |                |                   |                    |                             |
| Mutual Funds - Custodial         |                | 3               | 2,657,924.96   | 2,622,432.34   | 0.07              | 1.941              | 1                           |
| Federal Agency DiscAmortizing    |                | 5               | 36,505,000.00  | 36,414,314.02  | 1.03              | 1.900              | 48                          |
| Federal Agency Coupon Securities |                | 2               | 11,900,000.00  | 11,724,876.80  | 0.33              | 1.855              | 702                         |
| Checking Accounts                |                | 1               | 10,178,439.99  | 10,178,439.99  | 0.29              | 1.850              | 1                           |
|                                  | Subtotal       | 11              | 61,241,364.95  | 60,940,063.15  | 1.72              | 1.885              | 165                         |
| Fund: BATA REHAB RESERVE         |                |                 |                |                |                   |                    |                             |
| Mutual Funds - Custodial         |                | 2               | 10,026,560.28  | 9,889,569.55   | 0.28              | 1.940              | 1                           |
| Federal Agency Coupon Securities |                | 3               | 25,000,000.00  | 24,375,829.00  | 0.69              | 2.042              | 1,250                       |
| Federal Agency DiscAmortizing    |                | 3               | 38,485,000.00  | 38,378,636.01  | 1.08              | 1.877              | 53                          |
| Checking Accounts                |                | 1               | 901,433.83     | 901,433.83     | 0.03              | 1.850              | 1                           |
|                                  | Subtotal       | 9               | 74,412,994.11  | 73,545,468.39  | 2.08              | 1.941              | 448                         |
| Fund: BATA REHAB PROJECTS        |                |                 |                |                |                   |                    |                             |
| Federal Agency Coupon Securities |                | 1               | 15,000,000.00  | 14,729,685.00  | 0.42              | 1.800              | 789                         |
| Federal Agency DiscAmortizing    |                | 5               | 67,733,000.00  | 67,604,444.39  | 1.90              | 1.888              | 37                          |
| Mutual Funds - Custodial         |                | 1               | 2,718.38       | 2,718.38       | 0.00              | 1.840              | 1                           |
| Checking Accounts                |                | 1               | 31,492,892.00  | 31,492,892.00  | 0.89              | 1.850              | 1                           |
|                                  | Subtotal       |                 | 114,228,610.38 | 113,829,739.77 | 3.21              | 1.866              | 126                         |