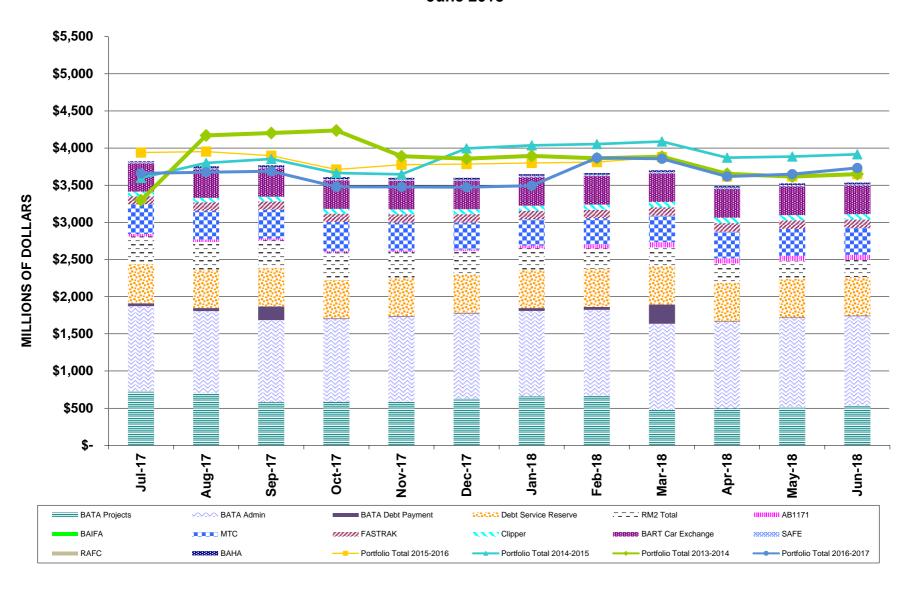

Total funds under MTC management are just over \$3.5 billion. A breakdown by fund is as follows:

| <b>Fund</b>                  | Market Value (\$ million) | % of Total |
|------------------------------|---------------------------|------------|
| BATA Admin                   | \$ 1,203.0                | 33.9%      |
| BATA Projects                | 534.3                     | 15.1%      |
| BATA Debt Payment            | 7.8                       | 0.2%       |
| BATA Debt Service Reserve    | 519.8                     | 14.5%      |
| BATA RM2                     | 230.1                     | 6.5%       |
| MTC                          | 361.9                     | 10.3%      |
| BART Car Exchange Program    | 385.3                     | 10.9%      |
| AB 1171                      | 68.7                      | 1.9%       |
| FasTrak® (Customer Deposits) | 113.0                     | 3.2%       |
| Clipper®                     | 71.8                      | 2.0%       |
| ВАНА                         | 21.4                      | 0.6%       |
| SAFE                         | 23.4                      | 0.7%       |
| BAIFA                        | 8.6                       | 0.2%       |
| Portfolio Total              | \$ 3,549.1                | 100.0%     |