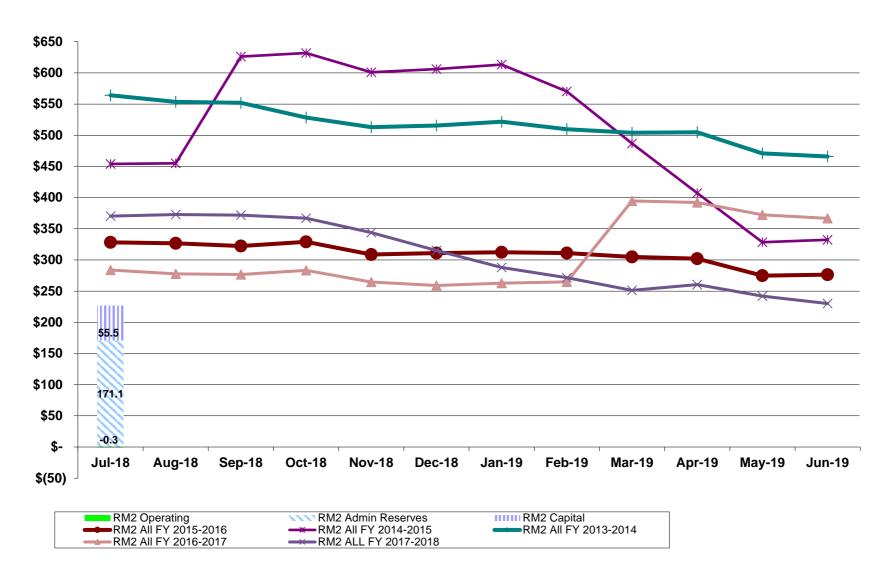

#### Liquidity Summary of MTC Portfolio

| Maturity              | Market Value (\$ million) | % of Total<br>Portfolio | Cumulative Minimum Level per MTC Investment Policy |
|-----------------------|---------------------------|-------------------------|----------------------------------------------------|
| 30 days or less       | \$ 1,198.3                | 34%                     | 10%                                                |
| 90 days or less       | 2,272.4 cumulative        | 64% cumulative          | 15%                                                |
| 1 year or less        | 2,801.3 cumulative        | 79% cumulative          | 30%                                                |
| 1-5 years             | 728.5                     | 20%                     |                                                    |
| *greater than 5 years | 19.3                      | Less than 1%            |                                                    |

The weighted maturity of the MTC portfolio is 321 days, and the maximum weighted maturity cannot exceed 5 years.

The MTC portfolio holds \$13 million (less than 1%) in variable rate demand obligations (VRDOs) issued by various California local agencies. The VRDOs are recognized as short term investment bonds for accounting classification purposes even though the various securities have maturities up to 30 years. The classification as short term investments is possible because VRDOs have "liquidity instruments" that allow the bonds to be "put" to the liquidity support bank at any time with seven days' notice.