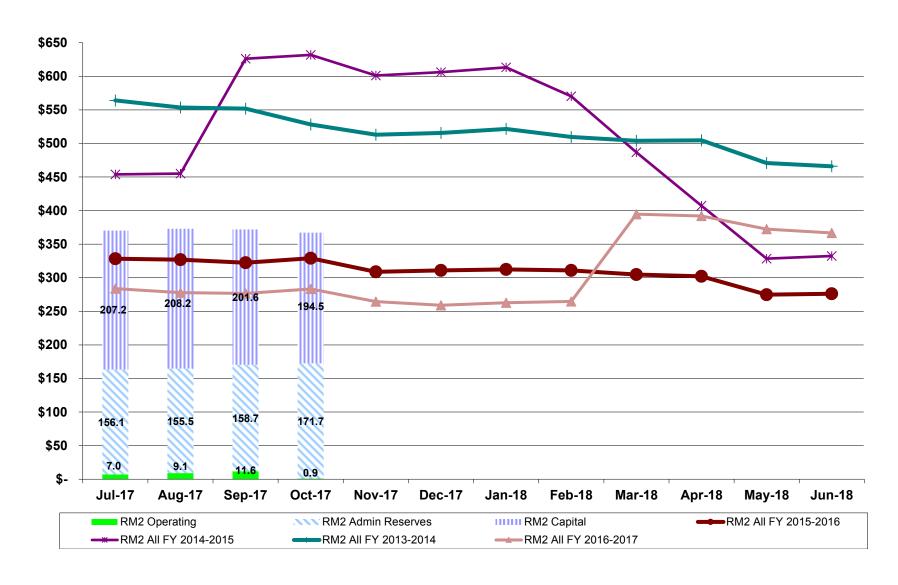

743.07     | 3,445,743.07     | 0.10              | 0.000              | 1                        |
| CLIPPER REFUND ACCOUNT         | 1                        | 165,585.91       | 165,585.91       | 0.00              | 0.000              | 1                        |
| Total and Avera                | ge 330                   | 3,618,641,019.92 | 3,610,131,280.71 | 100.00            | 1.145              | 242 *                    |

The adjusted Average Days to Maturity of the MTC Portfolio is 289 days

<sup>\*</sup> Average Days to Maturity of the CALTRUST MEDIUM-TERM FUND is 828 days

# TOTAL PORTFOLIO October 2017



#### MTC FUNDS October 2017



#### MTC SAFE FUNDS October 2017



# BATA PROJECTS October 2017



# **BATA ADMIN**October 2017



# REGIONAL MEASURE 2 FUNDS October 2017



#### Investment Rate Benchmarks October 2017 (BATA)



# Metropolitan Transportation Commission

375 Beale Street, Suite 800 San Francisco, CA 94105

## Legislation Details (With Text)

File #: 17-3018 Version: 1 Name:

Type: Report Status: Consent

File created: 11/9/2017 In control: Administration Committee

On agenda: 12/13/2017 Final action:

Title: MTC Financial Statements for September 2017

Sponsors:

Indexes:

Code sections:

Attachments: 4c FinancialStatement October'2017.pdf

Date Ver. Action By Action Result

#### Subject:

MTC Financial Statements for September 2017

#### Presenter:

Sonia Elsonbaty

#### **Recommended Action:**

Information



METROPOLITAN
TRANSPORTATION
COMMISSION

Bay Area Metro Center 375 Beale Street San Francisco, CA 94105 TEL 415.778.6700 WEB www.mtc.c