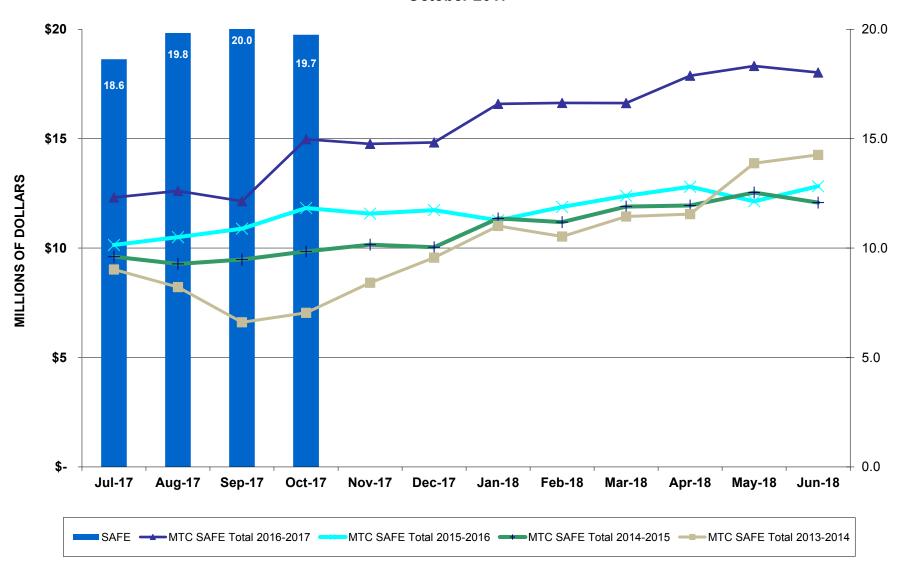

Total funds under MTC management are just over \$3.6 billion. A breakdown by fund is as follows:

| <b>Fund</b>                  | Market Value (\$ million) | % of Total |
|------------------------------|---------------------------|------------|
| BATA Admin                   | \$ 1,116.3                | 30.9%      |
| BATA Projects                | 582.7                     | 16.1%      |
| BATA Debt Payment            | 8.9                       | 0.2%       |
| BATA Debt Service Reserve    | 518.2                     | 14.4%      |
| BATA RM2                     | 367.1                     | 10.2%      |
| MTC                          | 389.5                     | 10.9%      |
| BART Car Exchange Program    | 382.7                     | 10.6%      |
| AB 1171                      | 22.6                      | 0.6%       |
| FasTrak® (Customer Deposits) | 111.2                     | 3.1%       |
| Clipper®                     | 66.0                      | 1.8%       |
| ВАНА                         | 25.2                      | 0.7%       |
| SAFE                         | 19.7                      | 0.5%       |
| Portfolio Total              | \$ 3,610.1                | 100.0%     |

#### MTC SAFE FUNDS October 2017