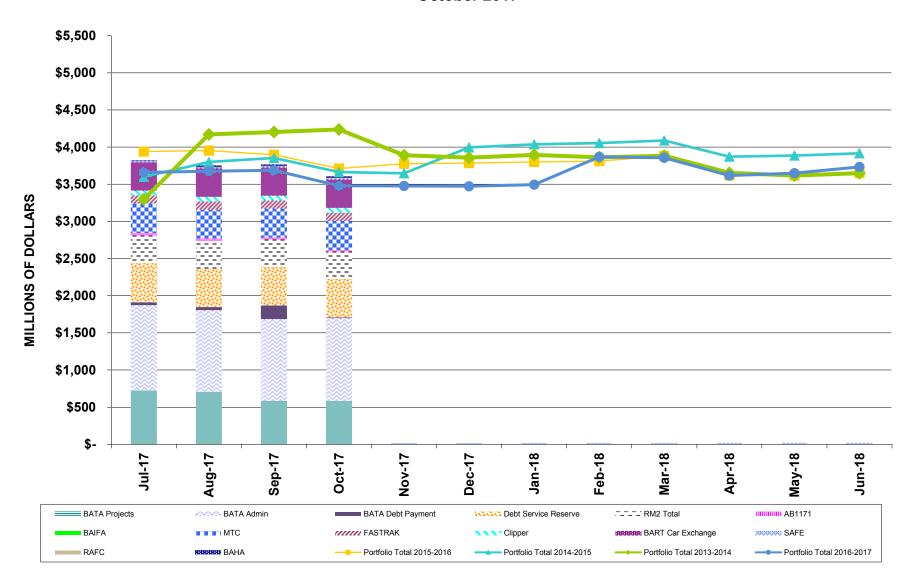

Total funds under MTC management are just over \$3.6 billion. A breakdown by fund is as follows:

| <b>Fund</b>                  | Market Value (\$ million) | % of Total |
|------------------------------|---------------------------|------------|
| BATA Admin                   | \$ 1,116.3                | 30.9%      |
| BATA Projects                | 582.7                     | 16.1%      |
| BATA Debt Payment            | 8.9                       | 0.2%       |
| BATA Debt Service Reserve    | 518.2                     | 14.4%      |
| BATA RM2                     | 367.1                     | 10.2%      |
| MTC                          | 389.5                     | 10.9%      |
| BART Car Exchange Program    | 382.7                     | 10.6%      |
| AB 1171                      | 22.6                      | 0.6%       |
| FasTrak® (Customer Deposits) | 111.2                     | 3.1%       |
| Clipper®                     | 66.0                      | 1.8%       |
| ВАНА                         | 25.2                      | 0.7%       |
| SAFE                         | 19.7                      | 0.5%       |
| Portfolio Total              | \$ 3,610.1                | 100.0%     |

# TOTAL PORTFOLIO October 2017