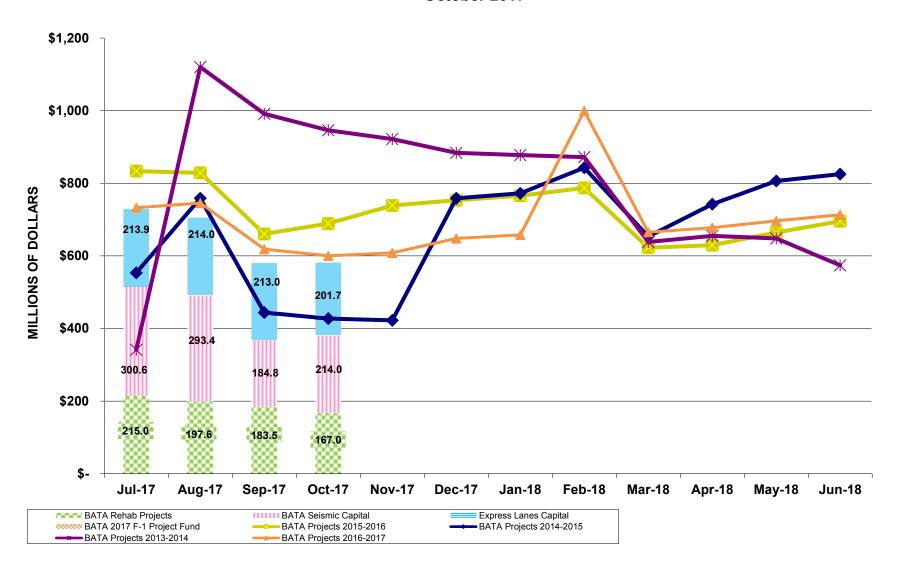

Total funds under MTC management are just over \$3.6 billion. A breakdown by fund is as follows:

| <b>Fund</b>                  | Market Value (\$ million) | % of Total |
|------------------------------|---------------------------|------------|
| BATA Admin                   | \$ 1,116.3                | 30.9%      |
| BATA Projects                | 582.7                     | 16.1%      |
| BATA Debt Payment            | 8.9                       | 0.2%       |
| BATA Debt Service Reserve    | 518.2                     | 14.4%      |
| BATA RM2                     | 367.1                     | 10.2%      |
| MTC                          | 389.5                     | 10.9%      |
| BART Car Exchange Program    | 382.7                     | 10.6%      |
| AB 1171                      | 22.6                      | 0.6%       |
| FasTrak® (Customer Deposits) | 111.2                     | 3.1%       |
| Clipper®                     | 66.0                      | 1.8%       |
| ВАНА                         | 25.2                      | 0.7%       |
| SAFE                         | 19.7                      | 0.5%       |
| Portfolio Total              | \$ 3,610.1                | 100.0%     |

# BATA PROJECTS October 2017