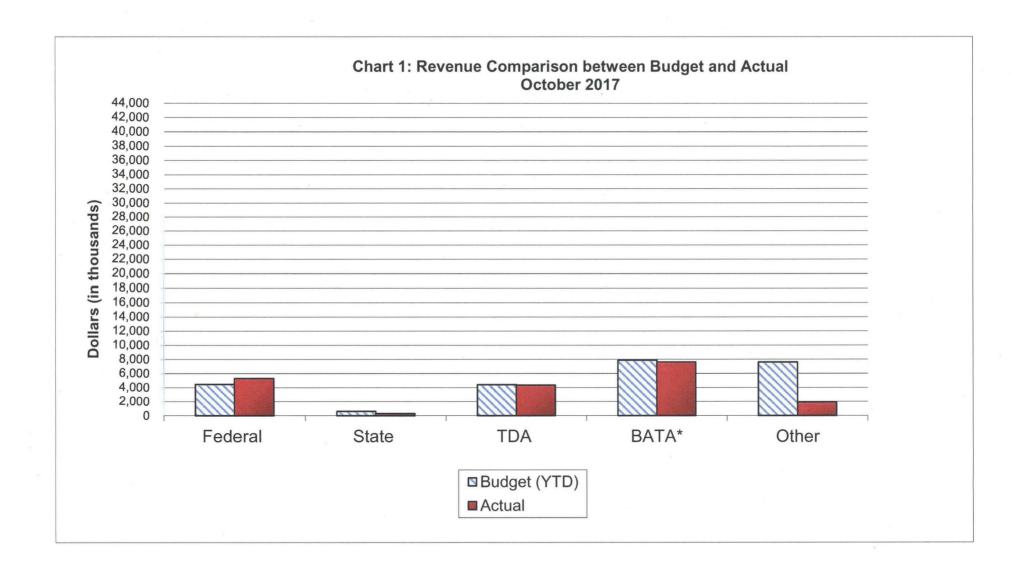

### OPERATING INCOME MTC OPERATING BUDGET FOR FY 2017-18 As of October (33.3% of year)

|                                       | 1                            | 2                         | 3                              | 4                        |
|---------------------------------------|------------------------------|---------------------------|--------------------------------|--------------------------|
| Operating Revenue                     | FY 2017-18<br>Adopted Budget | Actual<br>Revenue         | Budget Balance<br>Over/(Under) | % of Budget<br>(col 2/1) |
| General Fund Revenue:                 |                              |                           |                                |                          |
| TDA                                   | 13,250,000                   | 4,339,475                 | (8,910,525)                    | 32.8%                    |
| Interest                              | 30,000                       | 3,577                     | (26,423)                       | 11.9%                    |
| General Fund Total                    | 13,280,000                   | 4,343,052                 | (8,936,948)                    | 32.7%                    |
| Federal Planning Revenue:             |                              |                           |                                |                          |
| FHWA - PL                             | 7,895,683                    | 2,441,736                 | (5,453,947)                    | 30.9%                    |
| FHWA - SP&R                           | 342,200                      | 2,441,730                 | (342,200)                      |                          |
| FTA 5304                              | 432,768                      | 7,318                     | (425,451)                      | 1.7%                     |
| FTA 5303                              | 4,686,934                    | 2,840,972                 | (1,845,962)                    | 60.6%                    |
| FTA Total                             | 13,357,584                   | 5,290,026                 | (8,067,559)                    | 39.6%                    |
| Ctata Francisca Davianus              |                              |                           |                                |                          |
| State Funding Revenue:                | 664,912                      | 145 022                   | (510,900)                      | 21.8%                    |
| Regional Coastal Conservancy          |                              | 145,022                   | (519,890)                      |                          |
| State Revenue Total                   | 1,172,376<br>1,837,288       | 137,282<br><b>282,303</b> | (1,035,094)<br>(1,554,985)     | 0.0%<br><b>15.4%</b>     |
|                                       |                              |                           | (-,,,                          |                          |
| Local Funding Revenue:                |                              |                           |                                |                          |
| TFCA                                  | 870,000                      | -                         | (870,000)                      | 0.0%                     |
| HOV                                   | 500,000                      | 94,047                    | (405,953)                      | 18.8%                    |
| Bay Trail 5%                          | 230,500                      | -                         | (230,500)                      | 0.0%                     |
| PTAP LM                               | 2,780                        | 5,483                     | 2,703                          | 197.2%                   |
| Pavement Management                   | 1,564,494                    | 514,912                   | (1,049,582)                    | 32.9%                    |
| BAAQMD                                | 308,005                      | 90,786                    | (217,219)                      | 29.5%                    |
| Miscellaneous                         | 2,109,831                    | 151,499                   | (1,958,331)                    | 7.2%                     |
| Local Total                           | 5,585,609                    | 856,726                   | (4,728,882)                    | 15.3%                    |
| Transfers:                            |                              |                           |                                |                          |
| BATA 1%                               | 7,494,251                    | 7,494,251                 | -                              | 100.0%                   |
| Transfer BATA RM2                     | 1,940,075                    | 120,172                   | (1,819,903)                    | 6.2%                     |
| SAFE                                  | 2,372,469                    | 149,992                   | (2,222,477)                    | 6.3%                     |
| 2% Transit Transfers                  | 408,000                      | -                         | (408,000)                      | 0.0%                     |
| Transfers in - STA                    | 2,426,513                    | 47,051                    | (2,379,462)                    | 1.9%                     |
| Bay Trail 2% Bridge Tolls             | 492,500                      | 162,557                   | (329,943)                      | 33.0%                    |
| Membership Dues                       | 782,401                      | -                         | (782,401)                      | 0.0%                     |
| Transfer from or (to) Reserve/Capital | 10,705,123                   | 679,947                   | (10,025,176)                   | 6.4%                     |
| Transfers Total                       | 26,621,332                   | 8,653,970                 | (17,967,362)                   | 32.5%                    |
| Total Operating Revenue               | 60,681,812                   | 19,426,077                | (41,255,736)                   | 32.0%                    |
| Town Operating revenue                | 00,001,012                   | 17,120,011                | (11,200,100)                   | 02.0 /0                  |