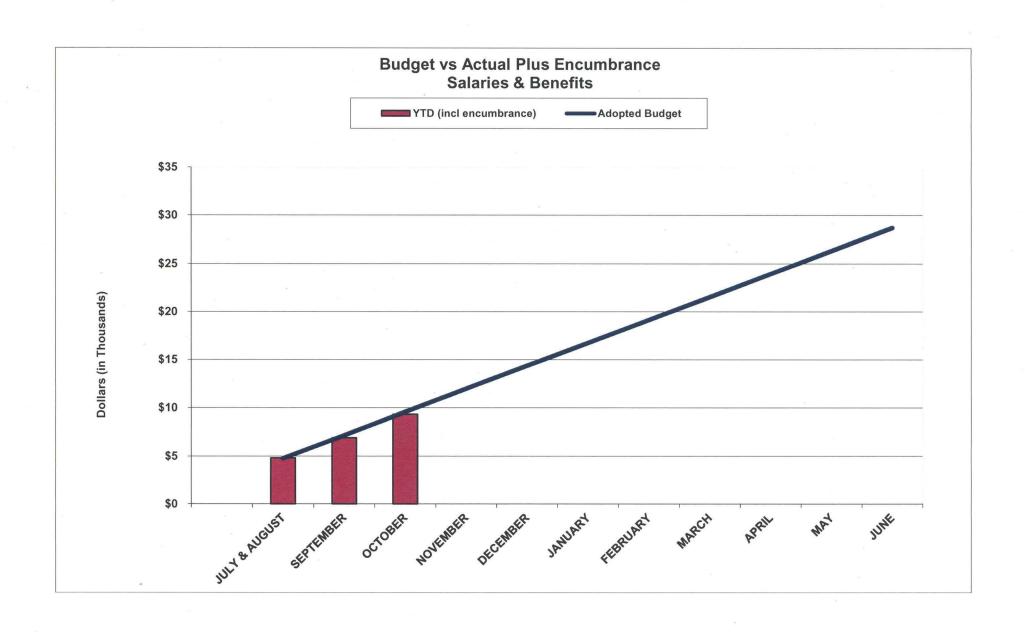

# OPERATING EXPENDITURES MTC OPERATING BUDGET FOR FY 2016-17 As of October (33.3% of year)

|                                                                   | 1                            | 2                            | 3                              | 4                        | 5                      |
|-------------------------------------------------------------------|------------------------------|------------------------------|--------------------------------|--------------------------|------------------------|
| Operating Expenditures                                            | FY 2017-18<br>Adopted Budget | Actual<br>Expense            | Budget Balance<br>Over/(Under) | % of Budget<br>(col 2/1) | Encumbrance            |
| Salaries & Benefits                                               | 28,716,163                   | 8,911,144                    | (19,805,019)                   | 31.0%                    | 417,715                |
| Travel & Training                                                 | 590,419                      | 119,943                      | (470,476)                      | 20.3%                    | 44,963                 |
| Commission Expense<br>Commissioner Expense<br>Advisory Committees | 150,000<br>15,000            | 13,563<br>4,200              | (136,437)<br>(10,800)          | 9.0%<br>28.0%            |                        |
| Printing & Graphics                                               | 150,200                      | 15,002                       | (135,198)                      | 10.0%                    | 32,653                 |
| Computer Services                                                 | 2,584,907                    | 764,365                      | (1,820,542)                    | 29.6%                    | 877,771                |
| General Operations Total operating                                | 4,291,500<br>36,498,189      | 856,310<br><b>10,684,527</b> | (3,435,190)<br>(25,813,662)    | 20.0%<br>29.3%           | 1,406,351<br>2,779,453 |
| Contract Services                                                 | 24,183,623                   | 1,799,437                    | (22,384,186)                   | 7.4%                     | 8,798,738              |
| <b>Total Operating Expenditures</b>                               | 60,681,812                   | 12,483,964                   | (48,197,848)                   | 20.6%                    | 11,578,191             |