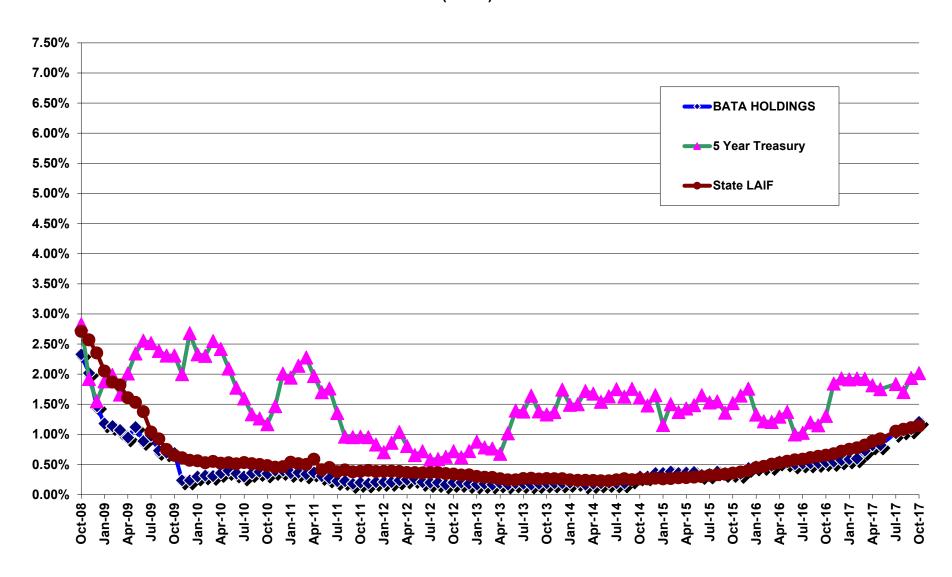

00              | 1                        |
| CLIPPER REFUND ACCOUNT         | 1                        | 165,585.91       | 165,585.91       | 0.00              | 0.000              | 1                        |
| Total and Avera                | ge 330                   | 3,618,641,019.92 | 3,610,131,280.71 | 100.00            | 1.145              | 242 *                    |

The adjusted Average Days to Maturity of the MTC Portfolio is 289 days

<sup>\*</sup> Average Days to Maturity of the CALTRUST MEDIUM-TERM FUND is 828 days

# TOTAL PORTFOLIO October 2017



#### MTC FUNDS October 2017



#### MTC SAFE FUNDS October 2017



# BATA PROJECTS October 2017



# **BATA ADMIN**October 2017



# REGIONAL MEASURE 2 FUNDS October 2017



#### Investment Rate Benchmarks October 2017 (BATA)



# Metropolitan Transportation Commission

375 Beale Street, Suite 800 San Francisco, CA 94105

## Legislation Details (With Text)

File #: 17-3018 Version: 1 Name:

Type: Report Status: Consent

File created: 11/9/2017 In control: Administration Committee

On agenda: 12/13/2017 Final action:

Title: MTC Financial Statements for September 2017

Sponsors:

Indexes:

Code sections:

Attachments: 4c FinancialStatement October'2017.pdf

Date Ver. Action By Action Result

#### Subject:

MTC Financial Statements for September 2017

#### Presenter:

Sonia Elsonbaty

#### **Recommended Action:**

Information



METROPOLITAN
TRANSPORTATION
COMMISSION

Bay Area Metro Center 375 Beale Street San Francisco, CA 94105 TEL 415.778.6700 WEB www.mtc.ca.gov

#### Memorandum

TO: Administration Committee

D