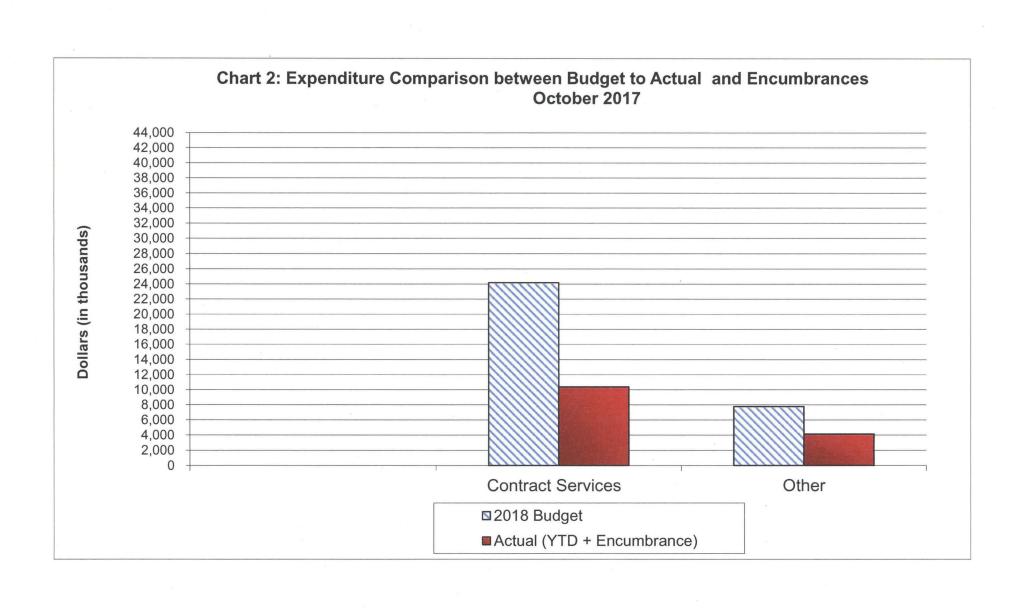

# OPERATING EXPENDITURES MTC OPERATING BUDGET FOR FY 2016-17 As of October (33.3% of year)

|                                                                   | 1                            | 2                            | 3                              | 4                        | 5                      |
|-------------------------------------------------------------------|------------------------------|------------------------------|--------------------------------|--------------------------|------------------------|
| Operating Expenditures                                            | FY 2017-18<br>Adopted Budget | Actual<br>Expense            | Budget Balance<br>Over/(Under) | % of Budget<br>(col 2/1) | Encumbrance            |
| Salaries & Benefits                                               | 28,716,163                   | 8,911,144                    | (19,805,019)                   | 31.0%                    | 417,715                |
| Travel & Training                                                 | 590,419                      | 119,943                      | (470,476)                      | 20.3%                    | 44,963                 |
| Commission Expense<br>Commissioner Expense<br>Advisory Committees | 150,000<br>15,000            | 13,563<br>4,200              | (136,437)<br>(10,800)          | 9.0%<br>28.0%            |                        |
| Printing & Graphics                                               | 150,200                      | 15,002                       | (135,198)                      | 10.0%                    | 32,653                 |
| Computer Services                                                 | 2,584,907                    | 764,365                      | (1,820,542)                    | 29.6%                    | 877,771                |
| General Operations Total operating                                | 4,291,500<br>36,498,189      | 856,310<br><b>10,684,527</b> | (3,435,190)<br>(25,813,662)    | 20.0%<br>29.3%           | 1,406,351<br>2,779,453 |
| Contract Services                                                 | 24,183,623                   | 1,799,437                    | (22,384,186)                   | 7.4%                     | 8,798,738              |
| <b>Total Operating Expenditures</b>                               | 60,681,812                   | 12,483,964                   | (48,197,848)                   | 20.6%                    | 11,578,191             |