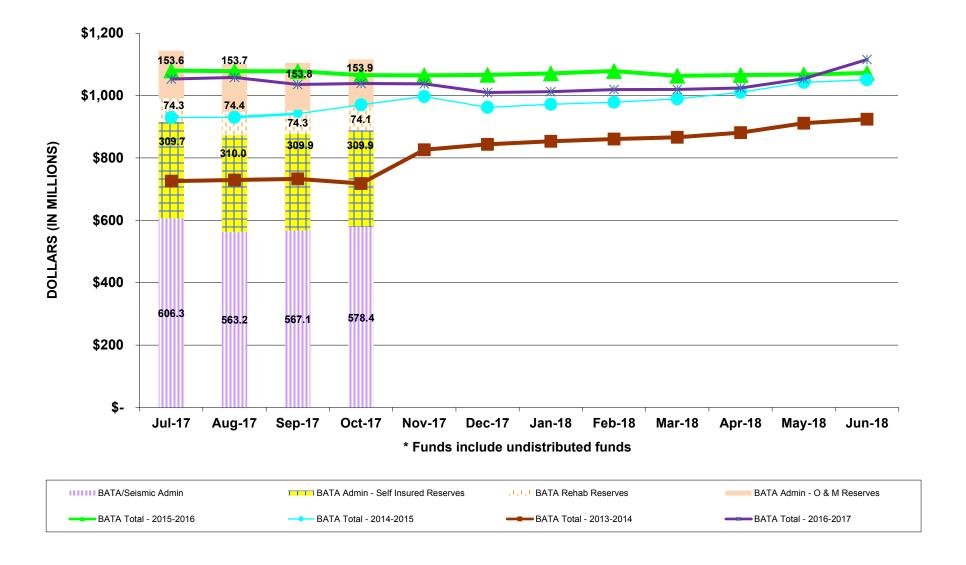

| 2                        | 3,445,743.07     | 3,445,743.07     | 0.10              | 0.000              | 1                        |
| CLIPPER REFUND ACCOUNT         | 1                        | 165,585.91       | 165,585.91       | 0.00              | 0.000              | 1                        |
| Total and Avera                | ge 330                   | 3,618,641,019.92 | 3,610,131,280.71 | 100.00            | 1.145              | 242 *                    |

The adjusted Average Days to Maturity of the MTC Portfolio is 289 days

<sup>\*</sup> Average Days to Maturity of the CALTRUST MEDIUM-TERM FUND is 828 days

# TOTAL PORTFOLIO October 2017



#### MTC FUNDS October 2017



#### MTC SAFE FUNDS October 2017



# BATA PROJECTS October 2017



# **BATA ADMIN**October 2017



# REGIONAL MEASURE 2 FUNDS October 2017



#### Investment Rate Benchmarks October 2017 (BATA)



# Metropolitan Transportation Commission

375 Beale Street, Suite 800 San Francisco, CA 94105

## Legislation Details (With Text)

File #: 17-3018 Version: 1 Name:

Type: Report Status: Consent

File created: 11/9/2017 In control: Administration Committee

On agenda: 12/13/2017 Final action:

Title: MTC Financial Statements for September 2017

Sponsors:

Indexes:

Code sections:

Attachments: 4c FinancialStatement October'2017.pdf

Date Ver. Action By Action Result

#### Subject:

MTC Financial Statements for September 2017

#### Presenter:

Sonia Elsonbaty

#### **Recommended Action:**

Information



METROPOLITAN
TRANSPORTATION
COMMISSION

Bay Area Metro Center 375 Beale Street San Francis