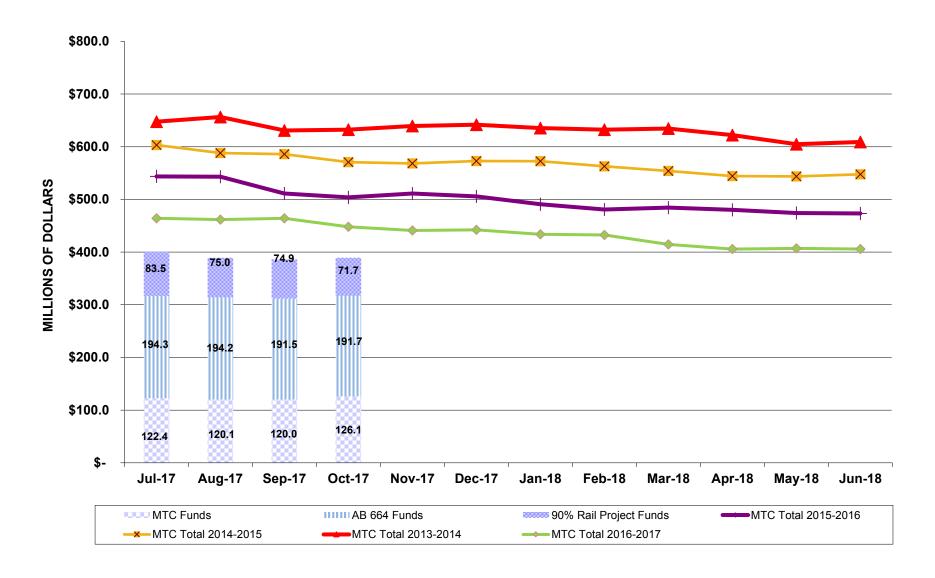

| 0.04              | 0.000              | 1                        |
| UBOC BAHA CHECKING             | 2                        | 3,445,743.07     | 3,445,743.07     | 0.10              | 0.000              | 1                        |
| CLIPPER REFUND ACCOUNT         | 1                        | 165,585.91       | 165,585.91       | 0.00              | 0.000              | 1                        |
| Total and Avera                | ge 330                   | 3,618,641,019.92 | 3,610,131,280.71 | 100.00            | 1.145              | 242 *                    |

The adjusted Average Days to Maturity of the MTC Portfolio is 289 days

<sup>\*</sup> Average Days to Maturity of the CALTRUST MEDIUM-TERM FUND is 828 days

# TOTAL PORTFOLIO October 2017



#### MTC FUNDS October 2017



#### MTC SAFE FUNDS October 2017



# BATA PROJECTS October 2017



# **BATA ADMIN**October 2017



# REGIONAL MEASURE 2 FUNDS October 2017



#### Investment Rate Benchmarks October 2017 (BATA)



# Metropolitan Transportation Commission

375 Beale Street, Suite 800 San Francisco, CA 94105

## Legislation Details (With Text)

File #: 17-3018 Version: 1 Name:

Type: Report Status: Consent

File created: 11/9/2017 In control: Administration Committee

On agenda: 12/13/2017 Final action:

Title: MTC Financial Statements for September 2017

Sponsors:

Indexes:

Code sections:

Attachments: 4c FinancialStatement October'2017.pdf

Date Ver. Action By Action Result

#### Subject:

MTC Financial Statements for September 2017

#### Presenter:

Sonia Elsonbaty

#### **Recommended Action:**

Infor