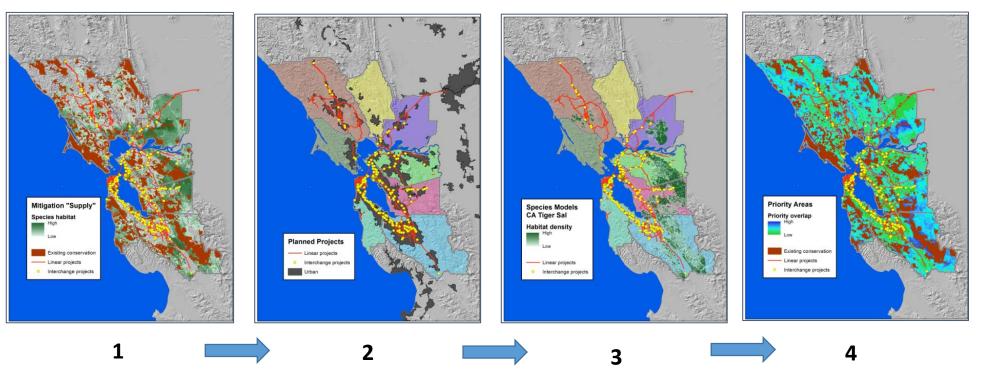

## 10. Planning Committee - Spering

| 10a. | <u>17-2536</u>      | MTC Resolution No. 4290 - Regional Advance Mitigation Planning (RAMP) Program                                           |
|------|---------------------|-------------------------------------------------------------------------------------------------------------------------|
|      |                     | Update on the RAMP Program efforts and proposed adoption of RAMP as the preferred mitigation strategy for the Bay Area. |
|      | <u>Action:</u>      | Commission Approval                                                                                                     |
|      | <u>Presenter:</u>   | Ken Kirkey, MTC; Abigail Ramsden, The Nature Conservancy;<br>and Laura Cholodenko, State Costal Conservancy             |
|      | <u>Attachments:</u> | 10a PLNG 5a MTC Res No. 4290                                                                                            |
|      |                     | 5a_MTC Res. No. 4290.pdf                                                                                                |
|      |                     | 5a Handout BIA Letter MTC Planning Commitee June 5 2017 RAMP.pdf                                                        |
|      |                     | 5a_highlighted_tmp-4290.pdf                                                                                             |
|      |                     | 5a Handout-PPT RAMP 20170609.pdf                                                                                        |
|      |                     |                                                                                                                         |