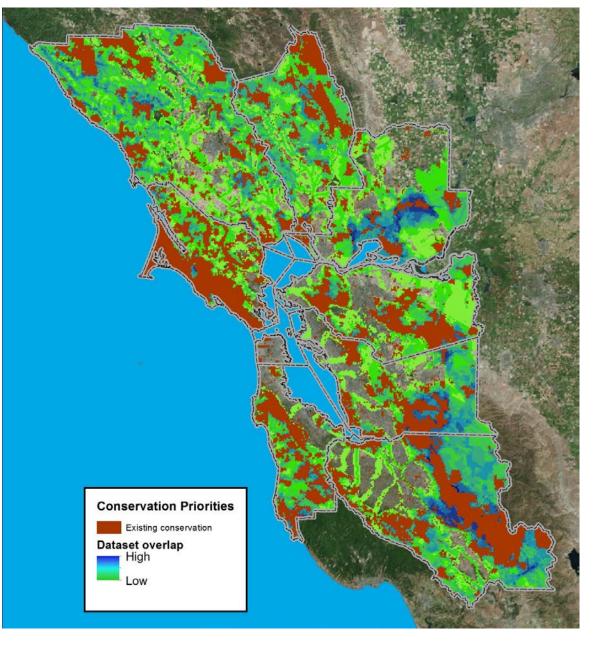

## 10. Planning Committee - Spering

| 10a. | <u>17-2536</u>      | MTC Resolution No. 4290 - Regional Advance Mitigation Planning (RAMP) Program                                           |
|------|---------------------|-------------------------------------------------------------------------------------------------------------------------|
|      |                     | Update on the RAMP Program efforts and proposed adoption of RAMP as the preferred mitigation strategy for the Bay Area. |
|      | <u>Action:</u>      | Commission Approval                                                                                                     |
|      | <u>Presenter:</u>   | Ken Kirkey, MTC; Abigail Ramsden, The Nature Conservancy;<br>and Laura Cholodenko, State Costal Conservancy             |
|      | <u>Attachments:</u> | 10a PLNG 5a MTC Res No. 4290                                                                                            |
|      |                     | 5a_MTC Res. No. 4290.pdf                                                                                                |
|      |                     | 5a Handout BIA Letter MTC Planning Commitee June 5 2017 RAMP.pdf                                                        |
|      |                     | 5a_highlighted_tmp-4290.pdf                                                                                             |
|      |                     | 5a Handout-PPT RAMP 20170609.pdf                                                                                        |
|      |                     |                                                                                                                         |