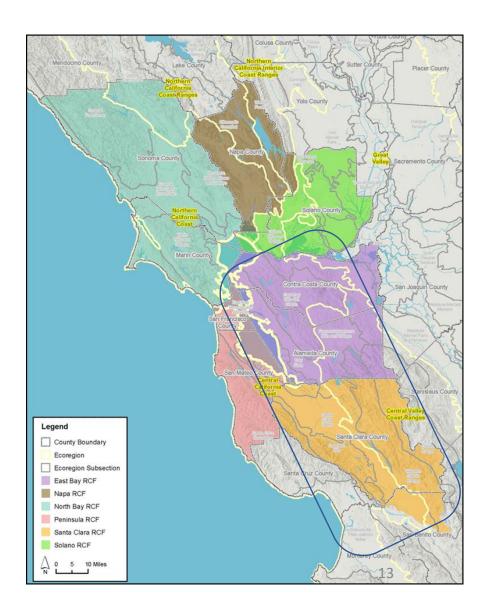

## 10. Planning Committee - Spering

| 10a. | <u>17-2536</u>      | MTC Resolution No. 4290 - Regional Advance Mitigation Planning (RAMP) Program                                           |
|------|---------------------|-------------------------------------------------------------------------------------------------------------------------|
|      |                     | Update on the RAMP Program efforts and proposed adoption of RAMP as the preferred mitigation strategy for the Bay Area. |
|      | <u>Action:</u>      | Commission Approval                                                                                                     |
|      | <u>Presenter:</u>   | Ken Kirkey, MTC; Abigail Ramsden, The Nature Conservancy;<br>and Laura Cholodenko, State Costal Conservancy             |
|      | <u>Attachments:</u> | 10a PLNG 5a MTC Res No. 4290                                                                                            |
|      |                     | 5a_MTC Res. No. 4290.pdf                                                                                                |
|      |                     | 5a Handout BIA Letter MTC Planning Commitee June 5 2017 RAMP.pdf                                                        |
|      |                     | 5a_highlighted_tmp-4290.pdf                                                                                             |
|      |                     | 5a Handout-PPT RAMP 20170609.pdf                                                                                        |
|      |                     |                                                                                                                         |