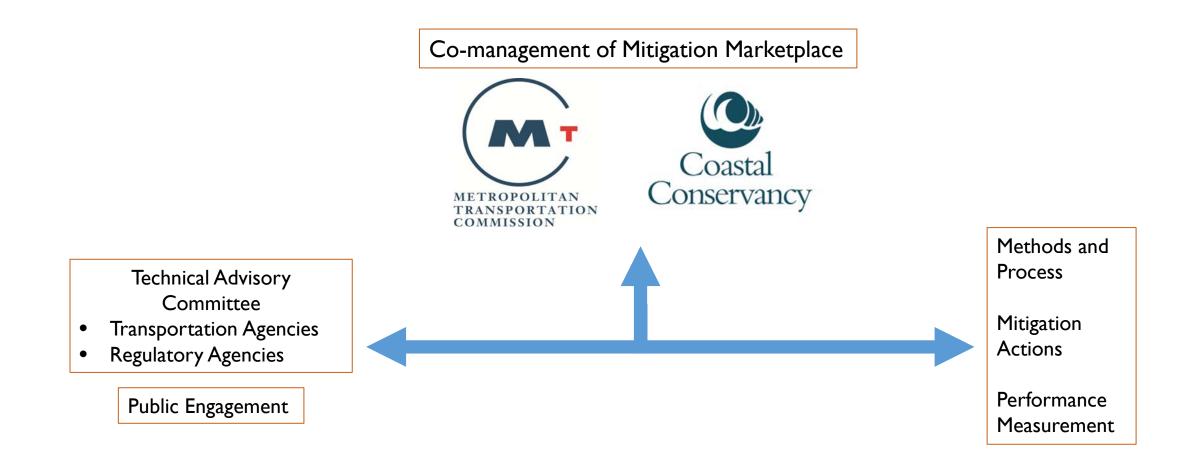

## 10. Planning Committee - Spering

| 10a. | <u>17-2536</u>      | MTC Resolution No. 4290 - Regional Advance Mitigation Planning (RAMP) Program                                           |
|------|---------------------|-------------------------------------------------------------------------------------------------------------------------|
|      |                     | Update on the RAMP Program efforts and proposed adoption of RAMP as the preferred mitigation strategy for the Bay Area. |
|      | <u>Action:</u>      | Commission Approval                                                                                                     |
|      | <u>Presenter:</u>   | Ken Kirkey, MTC; Abigail Ramsden, The Nature Conservancy;<br>and Laura Cholodenko, State Costal Conservancy             |
|      | <u>Attachments:</u> | 10a PLNG 5a MTC Res No. 4290                                                                                            |
|      |                     | 5a_MTC Res. No. 4290.pdf                                                                                                |
|      |                     | 5a Handout BIA Letter MTC Planning Commitee June 5 2017 RAMP.pdf                                                        |
|      |                     | 5a_highlighted_tmp-4290.pdf                                                                                             |
|      |                     | 5a Handout-PPT RAMP 20170609.pdf                                                                                        |
|      |                     |                                                                                                                         |