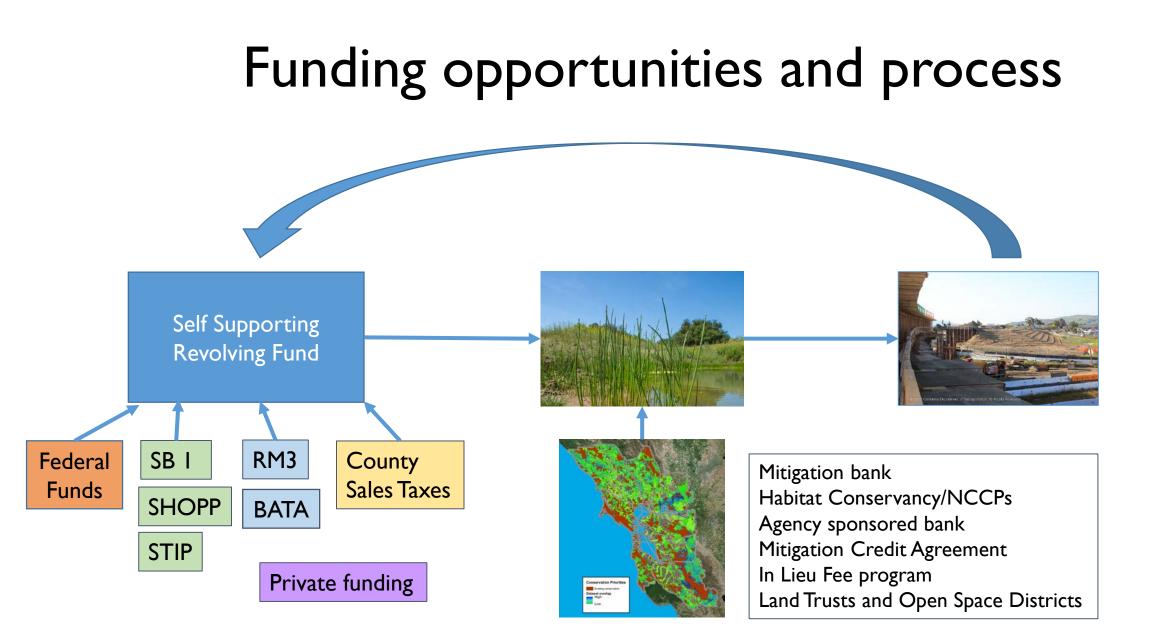

## 10. Planning Committee - Spering

| 10a. | <u>17-2536</u>      | MTC Resolution No. 4290 - Regional Advance Mitigation Planning (RAMP) Program                                           |
|------|---------------------|-------------------------------------------------------------------------------------------------------------------------|
|      |                     | Update on the RAMP Program efforts and proposed adoption of RAMP as the preferred mitigation strategy for the Bay Area. |
|      | <u>Action:</u>      | Commission Approval                                                                                                     |
|      | <u>Presenter:</u>   | Ken Kirkey, MTC; Abigail Ramsden, The Nature Conservancy;<br>and Laura Cholodenko, State Costal Conservancy             |
|      | <u>Attachments:</u> | 10a PLNG 5a MTC Res No. 4290                                                                                            |
|      |                     | 5a_MTC Res. No. 4290.pdf                                                                                                |
|      |                     | 5a Handout BIA Letter MTC Planning Commitee June 5 2017 RAMP.pdf                                                        |
|      |                     | 5a_highlighted_tmp-4290.pdf                                                                                             |
|      |                     | 5a Handout-PPT RAMP 20170609.pdf                                                                                        |
|      |                     |                                                                                                                         |