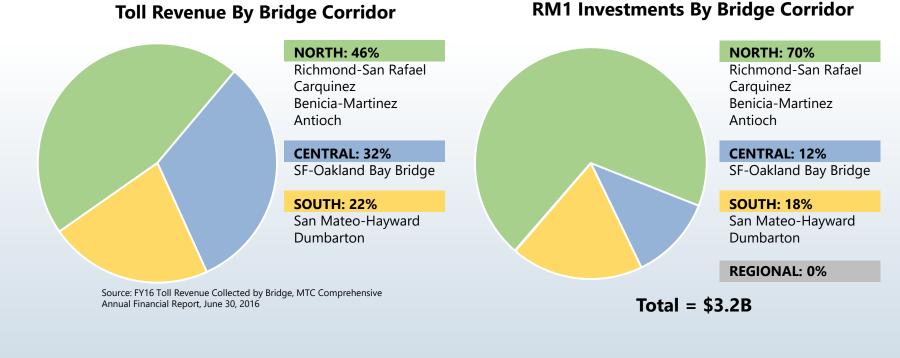

n Extension\* (Design)\*

\*multiple county groups

MT METROPOLITAN TRANSPORTATION COMMISSION

## **Bridge Toll Revenue Breakdown**

## **Toll Revenue By Corridor**



# NORTH: 46% NOI Richmond-San Rafael Mail Carquinez EAS Benicia-Martinez Alar Antioch Solution CENTRAL: 32% SF-Oakland Bay Bridge SOUTH: 22% San Mateo-Hayward Dumbarton Source: 2015 MIC FasTrak Data - Average Typical Out Weekday Transactions by County of Billing Address

## **Bridge Toll Revenue By County Group**

NORTH: 21% Marin, Sonoma, Napa, Solano

EAST: 50% Alameda, Contra Costa

SOUTH: 2% Santa Clara

WEST: 18% San Francisco, San Mateo

OUT OF REGION: 9%

ΜT

METROPOLITAN TRANSPORTATION COMMISSION

## **Current Bridge Toll Investments Regional Measure 1**

Includes Regional Measure 1, Rail Reserves, and AB1171 funds



METROPOLITAN TRANSPORTATION COMMISSION

## **Current Bridge Toll Investments** Regional Measure 2

## **Toll Revenue Bridge Corridor**



## NORTH: 46% Richmond-San Rafael

Carquinez Benicia-Martinez Antioch

**CENTRAL: 32%** SF-Oakland Bay Bridge

## SOUTH: 22%

San Mateo-Hayward Dumbarton

Source: FY16 Toll Revenue Collected by Bridge, MTC Comprehensive Annual Financial Report, June 30, 2016

## **RM2 Investments By Bridge Corridor**



SF-Oakland Bay Bridge

## **SOUTH: 17%** San Mateo-Hayward Dumbarton

**REGIONAL: 8%** 

Total = \$3.2B

METROPOLITAN TRANSPORTATION COMMISSION

## **Current Bridge Toll Investments** Seismic Retrofit Program

## **Toll Revenue By Bridge Corridor**



#### NORTH: 46% Richmond-San Rafael Carquinez Benicia-Martinez Antioch

**CENTRAL: 32%** SF-Oakland Bay