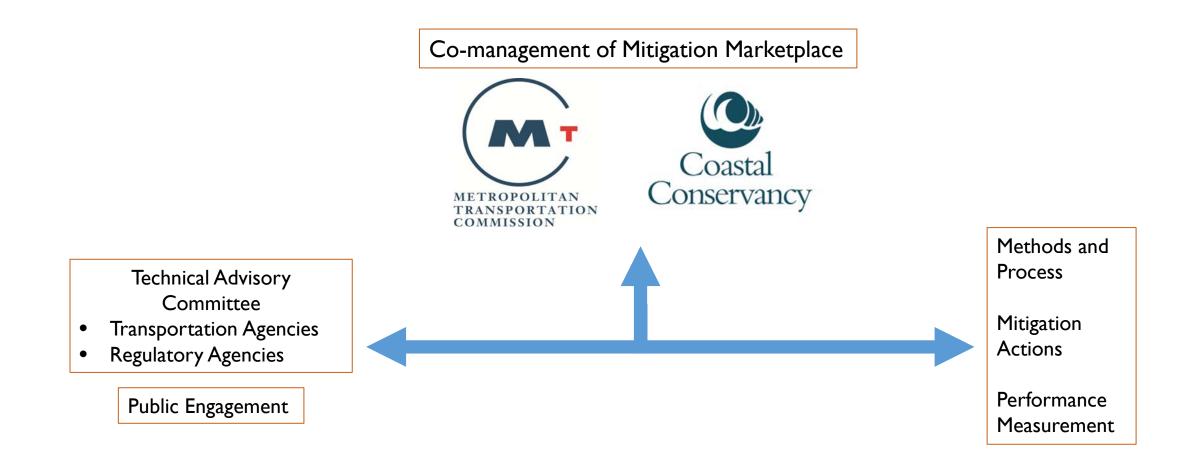

hodology**

Identify Regional Conservation Values and Priorities Identify Planned Transportation Projects Estimate Potential Impacts and Mitigation Needs

Select Appropriate Mitigation Sites



## Conservation Assessment





## Conservation Assessment



## Transportation Assessment





## Mitigation Framework



- RAMP is aligned with the agencies' policies to achieve outcomes
- Incorporated agency considerations into RAMP documents more to be done through implementation

# Funding



SBI Signed into Law
✓ New Advance Mitigation Program
✓ Predictable funding flow



## New law: AB 2087

- Encourages Regional Conservation Investment Strategies
- Enables Mitigation Credit Agreements
- Bay Area Pilots: Santa Clara and East Bay



# How RAMP would work

### Organization and Administration





### Plan Bay Area 2040 Action Plan - Resilience

#### This Action Plan makes the following recommendations for Resilience:

| Resilience Actions                                                                                                                                                                                                                                                                                                                                                                                                                                                                               | <b>Partners and Timeframe</b>                                        |
|-------------------------------------------------------------------------------------------------------------------