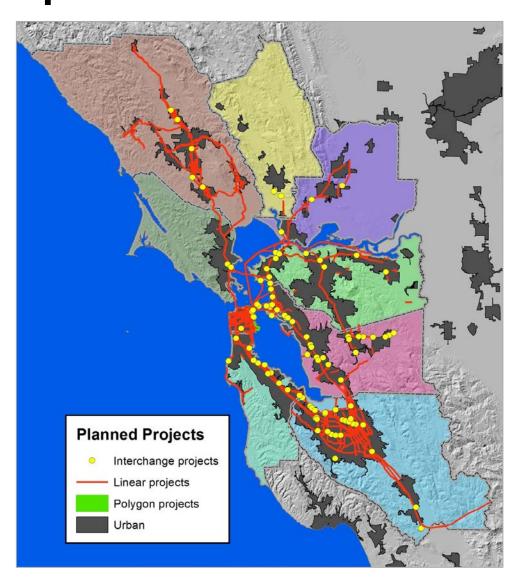

## 10. Planning Committee - Spering

| 10a. | <u>17-2536</u>      | MTC Resolution No. 4290 - Regional Advance Mitigation Planning (RAMP) Program                                           |
|------|---------------------|-------------------------------------------------------------------------------------------------------------------------|
|      |                     | Update on the RAMP Program efforts and proposed adoption of RAMP as the preferred mitigation strategy for the Bay Area. |
|      | <u>Action:</u>      | Commission Approval                                                                                                     |
|      | <u>Presenter:</u>   | Ken Kirkey, MTC; Abigail Ramsden, The Nature Conservancy;<br>and Laura Cholodenko, State Costal Conservancy             |
|      | <u>Attachments:</u> | 10a PLNG 5a MTC Res No. 4290                                                                                            |
|      |                     | 5a_MTC Res. No. 4290.pdf                                                                                                |
|      |                     | 5a Handout BIA Letter MTC Planning Commitee June 5 2017 RAMP.pdf                                                        |
|      |                     | 5a_highlighted_tmp-4290.pdf                                                                                             |
|      |                     | 5a Handout-PPT RAMP 20170609.pdf                                                                                        |
|      |                     |                                                                                                                         |