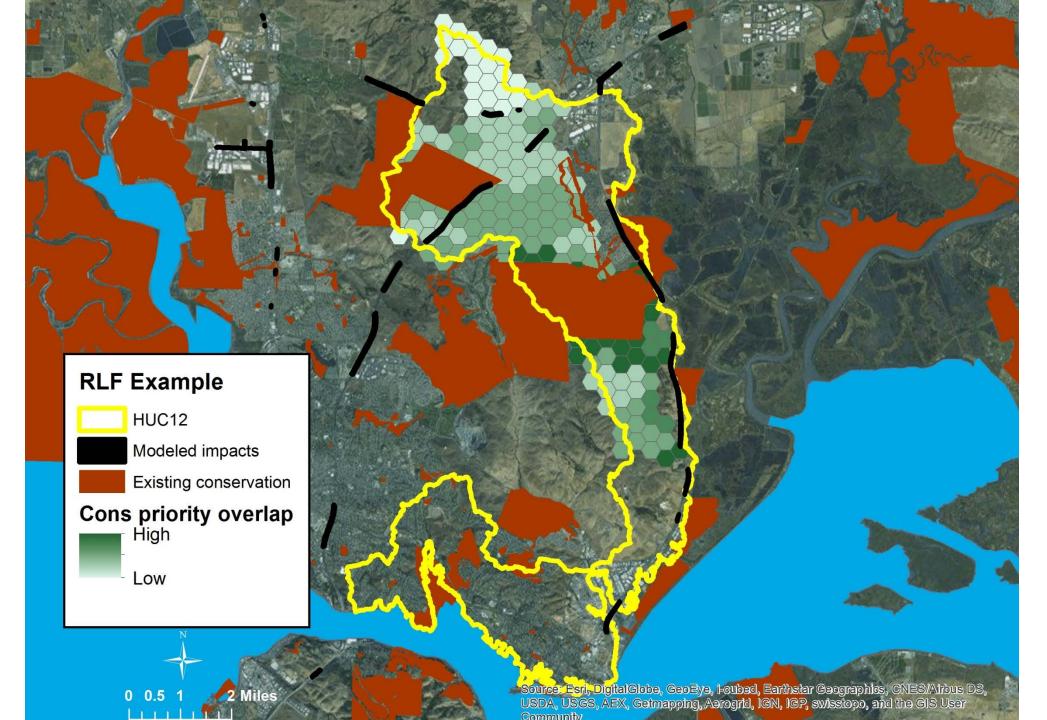

## 10. Planning Committee - Spering

| 10a. | <u>17-2536</u>      | MTC Resolution No. 4290 - Regional Advance Mitigation Planning (RAMP) Program                                           |
|------|---------------------|-------------------------------------------------------------------------------------------------------------------------|
|      |                     | Update on the RAMP Program efforts and proposed adoption of RAMP as the preferred mitigation strategy for the Bay Area. |
|      | <u>Action:</u>      | Commission Approval                                                                                                     |
|      | <u>Presenter:</u>   | Ken Kirkey, MTC; Abigail Ramsden, The Nature Conservancy;<br>and Laura Cholodenko, State Costal Conservancy             |
|      | <u>Attachments:</u> | 10a PLNG 5a MTC Res No. 4290                                                                                            |
|      |                     | 5a_MTC Res. No. 4290.pdf                                                                                                |
|      |                     | 5a Handout BIA Letter MTC Planning Commitee June 5 2017 RAMP.pdf                                                        |
|      |                     | 5a_highlighted_tmp-4290.pdf                                                                                             |
|      |                     | 5a Handout-PPT RAMP 20170609.pdf                                                                                        |
|      |                     |                                                                                                                         |