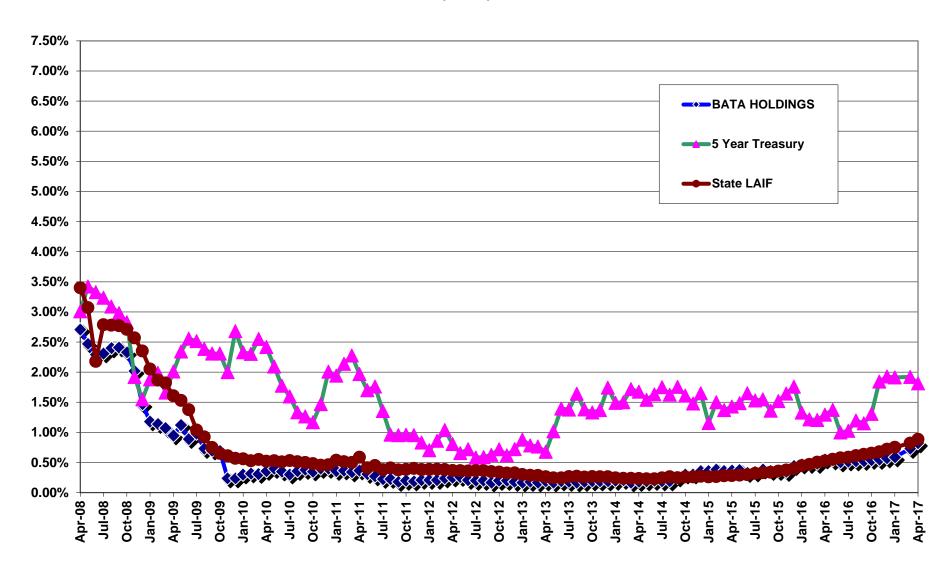

| 0.710              | 23                       |
| CALTRUST GOVERNMENT MONEY MKT  | 5                        | 25,090,848.88    | 25,090,848.88    | 0.69              | 0.680              | 1                        |
| Total and Avera                | ge 325                   | 3,622,397,878.47 | 3,616,812,050.08 | 100.00            | 0.763              | 251 *                    |

 $<sup>^{\</sup>star}$  Average Days to Maturity of the CALTRUST MEDIUM-TERM FUND is 748 days

The adjusted Average Days to Maturity of the MTC Portfolio is 282 days

## TOTAL PORTFOLIO April 2017



### MTC FUNDS April 2017



### MTC SAFE FUNDS April 2017



### BATA PROJECTS April 2017



### BATA ADMIN April 2017



# REGIONAL MEASURE 2 FUNDS April 2017



# Investment Rate Benchmarks April 2017 (BATA)



# Metropolitan Transportation Commission

375 Beale Street, Suite 800 San Francisco, CA 94105

# Legislation Details (With Text)

File #: 17-2598 Version: 1 Name:

Type: Report Status: Consent

File created: 5/12/2017 In control: Administration Committee

On agenda: 6/14/2017 Final action:

Title: MTC Financial Statements for April 2017

Sponsors:

Indexes:

Code sections:

Attachments: 2c Financial Statement April'2017.pdf

Date Ver. Action By Action Result

Subject:

MTC Financial Statements for April 2017

Presenter:

Sonia Elsonbaty

**Recommended Action:** 

Information



METROPOLITAN
TRANSPORTATION
COMMISSION

Bay Area Metro Center 375 Beale Street San Francisco, CA 94105 TEL 415.778.6700 WEB www.mtc.ca.gov

### Memorandum

TO: Administration Committee

DATE: June 7, 2017

FR: Exe