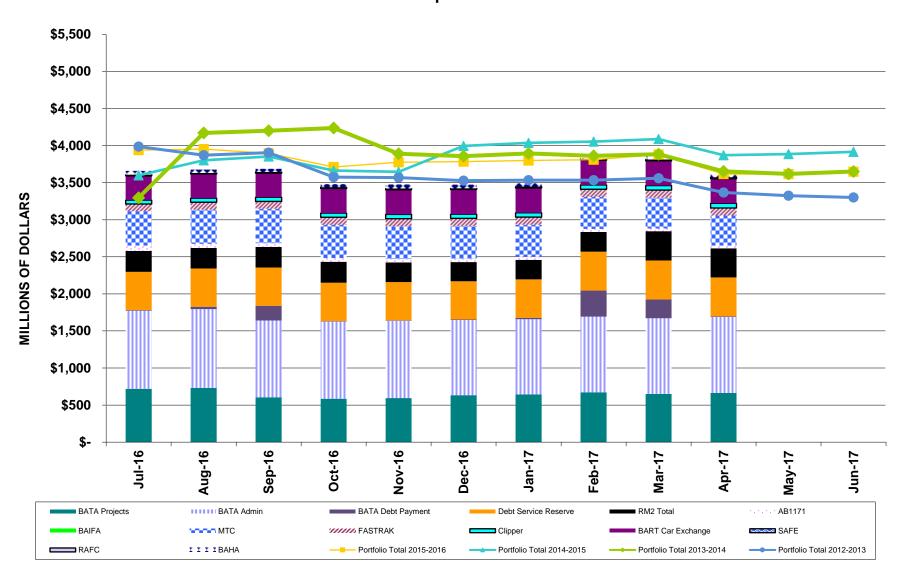

Total funds under MTC management are just over \$3.6 billion. A breakdown by fund is as follows:

| <b>Fund</b>                  | Market Value (\$ million) | % of Total |
|------------------------------|---------------------------|------------|
| BATA Admin                   | \$ 1,025.7                | 28.4%      |
| BATA Projects                | 663.7                     | 18.4%      |
| BATA Debt Payment            | 7.8                       | 0.2%       |
| BATA Debt Service Reserve    | 525.0                     | 14.5%      |
| BATA RM2                     | 392.0                     | 10.8%      |
| MTC                          | 405.1                     | 11.2%      |
| BART Car Exchange Program    | 334.0                     | 9.2%       |
| AB 1171                      | 37.6                      | 1.0%       |
| FasTrak® (Customer Deposits) | 102.6                     | 2.8%       |
| Clipper®                     | 61.0                      | 1.7%       |
| BAHA                         | 42.8                      | 1.2%       |
| SAFE                         | 17.9                      | 0.5%       |
| RAFC                         | 1.6                       | 0.1%       |
| Portfolio Total              | \$ 3,616.8                | 100.0%     |