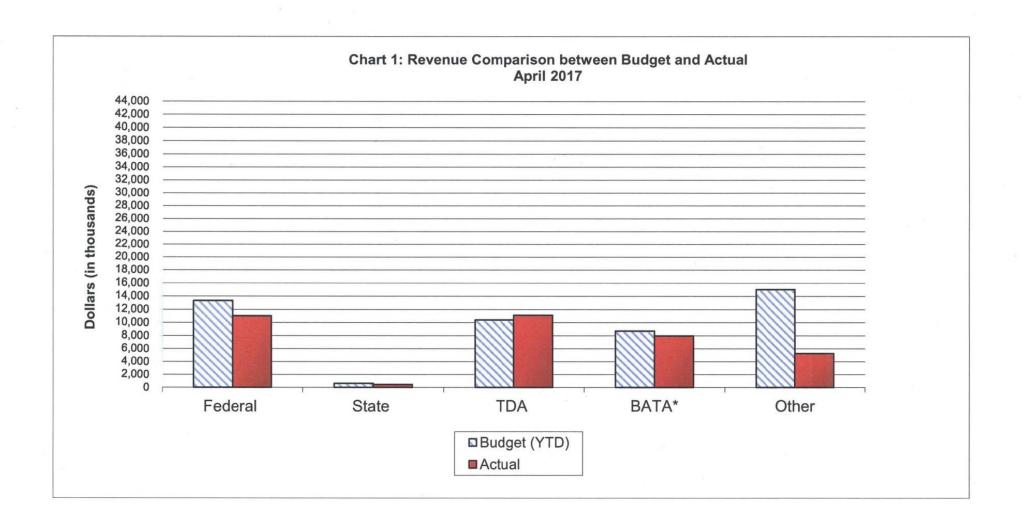

# OPERATING INCOME MTC OPERATING BUDGET FOR FY 2016-17 As of April, 2017 (83.3% of year)

|                                           | 3                   | 4          | 5              | 6           |
|-------------------------------------------|---------------------|------------|----------------|-------------|
|                                           | FY 2016-17          | Actual     | Budget Balance | % of Budget |
| Operating Revenue                         | <b>Total Budget</b> | Revenue    | Over/(Under)   | (col 4/3)   |
| General Fund Revenue:                     |                     |            |                |             |
| TDA                                       | 12,500,000          | 11,115,029 | (1,384,971)    | 88.9%       |
| Interest                                  | 20,000              | 41,767     | 21,767         | 208.8%      |
| General Fund Total                        | 12,520,000          | 11,156,796 | (1,363,204)    | 89.1%       |
| Federal Planning Revenue:                 |                     |            |                |             |
| FHWA                                      | 8,581,331           | 7,510,731  | (1,070,599)    | 87.5%       |
| FHWA - SP&R Partnership PL Grant          | 300,000             | 24,949     | (275,051)      | 8.3%        |
| Sustainable Transportation Planning Grant | 150,000             | -          | -              | 0.0%        |
| FTA                                       | 6,247,329           | 3,488,254  | (2,759,075)    | 55.8%       |
| FTA 5304                                  | 708,000             | 2,560      | (705,440)      | 0.4%        |
| Federal Planning Revenue Total            | 15,986,659          | 11,026,495 | (4,810,164)    | 69.0%       |
| State Funding Revenue:                    |                     |            |                |             |
| STIP                                      | 742,776             | 430,696    | (312,080)      | 58.0%       |
| State Revenue Total                       | 742,776             | 430,696    | (312,080)      | 58.0%       |
| Local Funding Revenue:                    |                     |            |                |             |
| TFCA                                      | 1,169,117           | 156,523    | (1,012,594)    | 13.4%       |
| ABAG                                      | -                   | 22,738     | 22,738         | 0.0%        |
| HOV                                       | 500,000             | 355,807    | (144,193)      | 0.0%        |
| Pavement Management                       | 1,465,000           | 876,382    | (588,618)      | 59.8%       |
| PTAP Local Match                          | 143,953             | 80,579     | (63,374)       | 56.0%       |
| BAAQMD                                    | 308,749             | 15,475     | (293,274)      | 5.0%        |
| Misc                                      | 1,566,006           | 1,265,431  | (300,576)      | 80.8%       |
| Local Funding Total                       | 5,152,826           | 2,772,935  | (2,379,891)    | 53.8%       |
| Transfers:                                |                     |            |                |             |
| BATA Reimbursement                        | 2,260,798           | 676,552    | (1,584,246)    | 29.9%       |
| RAFC                                      | 74,640              | 259,791    | 185,151        | 348.1%      |
| SAFE                                      | 2,329,230           | 87,020     | (2,242,210)    | 3.7%        |
| BATA 1%                                   | 7,297,531           | 7,297,531  | -              | 100.0%      |
| 2% Transit Transfers                      | 452,868             | 23,789     | (429,079)      | 5.3%        |
| Transfers in - STA                        | 3,331,274           | 492,523    | (2,838,750)    | 14.8%       |
| Transfer from or (to) Reserve/Capital     | 6,683,025           | 1,577,034  | (5,105,991)    | 23.6%       |
| Transfers Total                           | 22,429,366          | 10,414,240 | (12,015,126)   | 46.4%       |
| Total Operating Revenue                   | 56,831,627          | 35,801,162 | (20,880,465)   | 63.0%       |

# OPERATING EXPENDITURES MTC OPERATING BUDGET FOR FY 2016-17 As of April, 2017 (83.3% of year)

|                              | 3                          | 4                 | 5                                 | 6           | .7          |
|------------------------------|----------------------------|-------------------|-----------------------------------|-------------|-------------|
| Operating Expenditures       | FY 2016-17<br>Total Budget | Actual<br>Expense | Budget<br>Balance<br>Over/(Under) | % of Budget | Encumbrance |
|                              |                            | 1                 |                                   |             |             |
| Salaries & Benefits          | 23,251,740                 | 18,455,777        | (4,795,963)                       | 79.4%       | 136,191     |
| Travel & Training            | 402,000                    | 267,700           | (134,300)                         | 66.6%       | 59,105      |
| Commission Expense           |                            |                   |                                   |             |             |
| Commissioner Expense         | 70,000                     | 79,453            | 9,453                             | 113.5%      | -           |
| Advisory Committees          | 15,000                     | 13,200            | (1,800)                           | 88.0%       | -           |
| Printing & Graphics          | 134,100                    | 44,456            | (89,644)                          | 33.2%       | 28,533      |
| Computer Services            | 1,404,500                  | 1,526,473         | 121,973                           | 108.7%      |             |
| General Operations           | 2,838,624                  | 1,652,163         | (1,186,461)                       | 58.2%       | 836,284     |
| Total operating              | 28,115,964                 | 22,039,221        | (6,076,743)                       | 78.4%       | 1,060,112   |
| Contract Services            | 28,715,663                 | 9,561,098         | (19,154,564)                      | 33.3%       | 9,492,495   |
| Total Operating Expenditures | 56,831,627                 | 31,600,319        | (25,231,307)                      | 55.6%       | 10,552,607  |