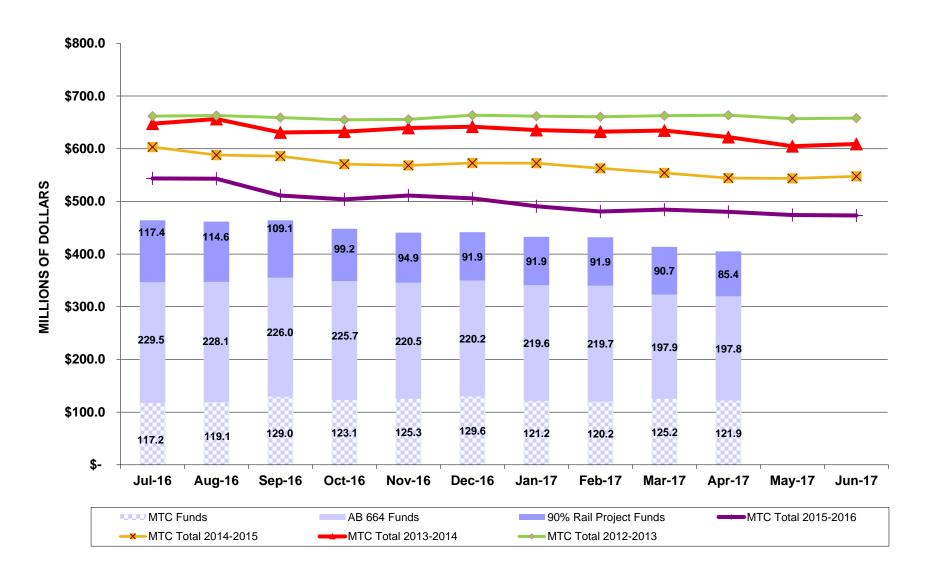

Total funds under MTC management are just over \$3.6 billion. A breakdown by fund is as follows:

| <b>Fund</b>                  | Market Value (\$ million) | % of Total |
|------------------------------|---------------------------|------------|
| BATA Admin                   | \$ 1,025.7                | 28.4%      |
| BATA Projects                | 663.7                     | 18.4%      |
| BATA Debt Payment            | 7.8                       | 0.2%       |
| BATA Debt Service Reserve    | 525.0                     | 14.5%      |
| BATA RM2                     | 392.0                     | 10.8%      |
| MTC                          | 405.1                     | 11.2%      |
| BART Car Exchange Program    | 334.0                     | 9.2%       |
| AB 1171                      | 37.6                      | 1.0%       |
| FasTrak® (Customer Deposits) | 102.6                     | 2.8%       |
| Clipper®                     | 61.0                      | 1.7%       |
| BAHA                         | 42.8                      | 1.2%       |
| SAFE                         | 17.9                      | 0.5%       |
| RAFC                         | 1.6                       | 0.1%       |
| Portfolio Total              | \$ 3,616.8                | 100.0%     |