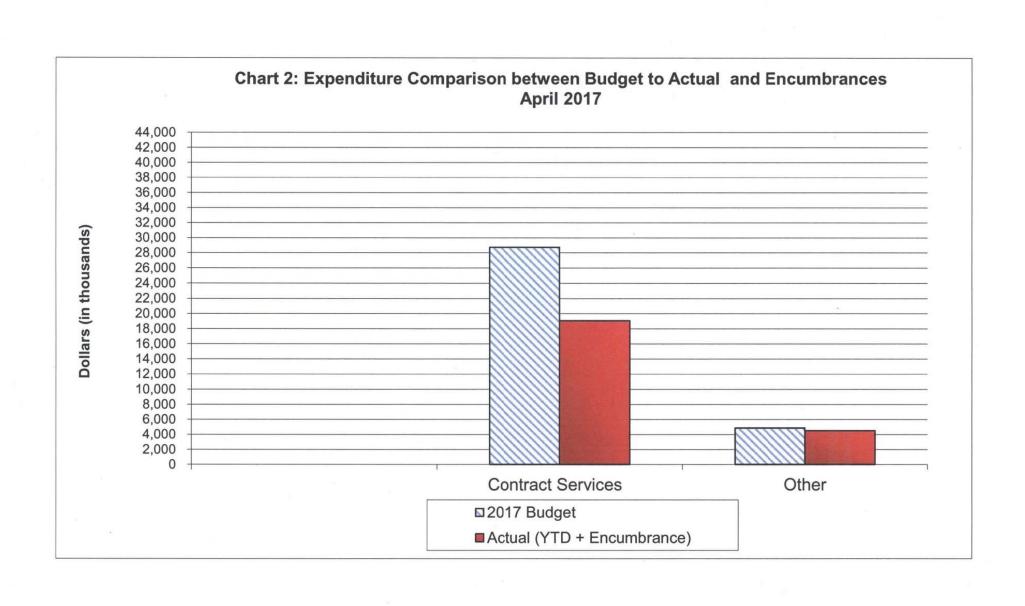

# OPERATING EXPENDITURES MTC OPERATING BUDGET FOR FY 2016-17 As of April, 2017 (83.3% of year)

|                              | 3                          | 4                 | 5                                 | 6           | .7          |
|------------------------------|----------------------------|-------------------|-----------------------------------|-------------|-------------|
| Operating Expenditures       | FY 2016-17<br>Total Budget | Actual<br>Expense | Budget<br>Balance<br>Over/(Under) | % of Budget | Encumbrance |
|                              |                            | 1                 |                                   |             |             |
| Salaries & Benefits          | 23,251,740                 | 18,455,777        | (4,795,963)                       | 79.4%       | 136,191     |
| Travel & Training            | 402,000                    | 267,700           | (134,300)                         | 66.6%       | 59,105      |
| Commission Expense           |                            |                   |                                   |             |             |
| Commissioner Expense         | 70,000                     | 79,453            | 9,453                             | 113.5%      | -           |
| Advisory Committees          | 15,000                     | 13,200            | (1,800)                           | 88.0%       | -           |
| Printing & Graphics          | 134,100                    | 44,456            | (89,644)                          | 33.2%       | 28,533      |
| Computer Services            | 1,404,500                  | 1,526,473         | 121,973                           | 108.7%      |             |
| General Operations           | 2,838,624                  | 1,652,163         | (1,186,461)                       | 58.2%       | 836,284     |
| Total operating              | 28,115,964                 | 22,039,221        | (6,076,743)                       | 78.4%       | 1,060,112   |
| Contract Services            | 28,715,663                 | 9,561,098         | (19,154,564)                      | 33.3%       | 9,492,495   |
| Total Operating Expenditures | 56,831,627                 | 31,600,319        | (25,231,307)                      | 55.6%       | 10,552,607  |