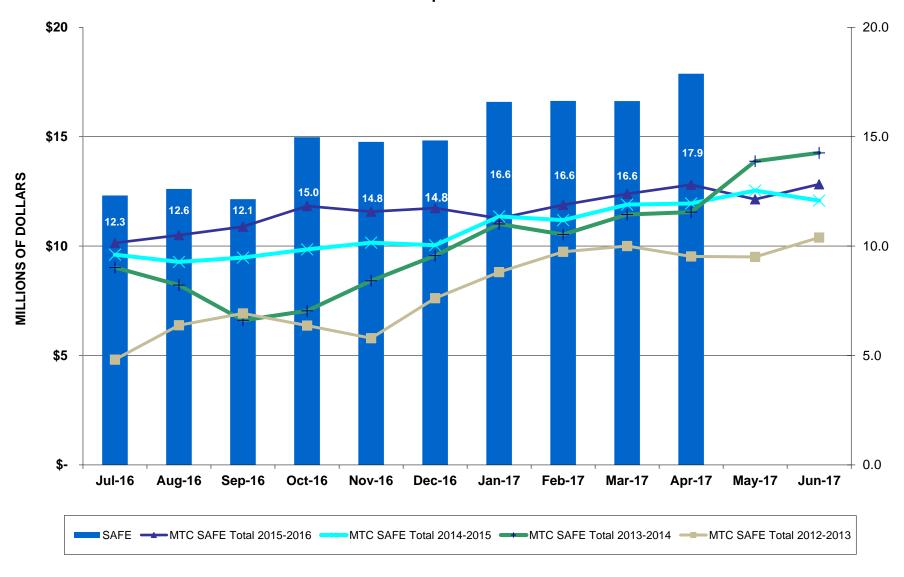

Total funds under MTC management are just over \$3.6 billion. A breakdown by fund is as follows:

| <b>Fund</b>                  | Market Value (\$ million) | % of Total |
|------------------------------|---------------------------|------------|
| BATA Admin                   | \$ 1,025.7                | 28.4%      |
| BATA Projects                | 663.7                     | 18.4%      |
| BATA Debt Payment            | 7.8                       | 0.2%       |
| BATA Debt Service Reserve    | 525.0                     | 14.5%      |
| BATA RM2                     | 392.0                     | 10.8%      |
| MTC                          | 405.1                     | 11.2%      |
| BART Car Exchange Program    | 334.0                     | 9.2%       |
| AB 1171                      | 37.6                      | 1.0%       |
| FasTrak® (Customer Deposits) | 102.6                     | 2.8%       |
| Clipper®                     | 61.0                      | 1.7%       |
| BAHA                         | 42.8                      | 1.2%       |
| SAFE                         | 17.9                      | 0.5%       |
| RAFC                         | 1.6                       | 0.1%       |
| Portfolio Total              | \$ 3,616.8                | 100.0%     |