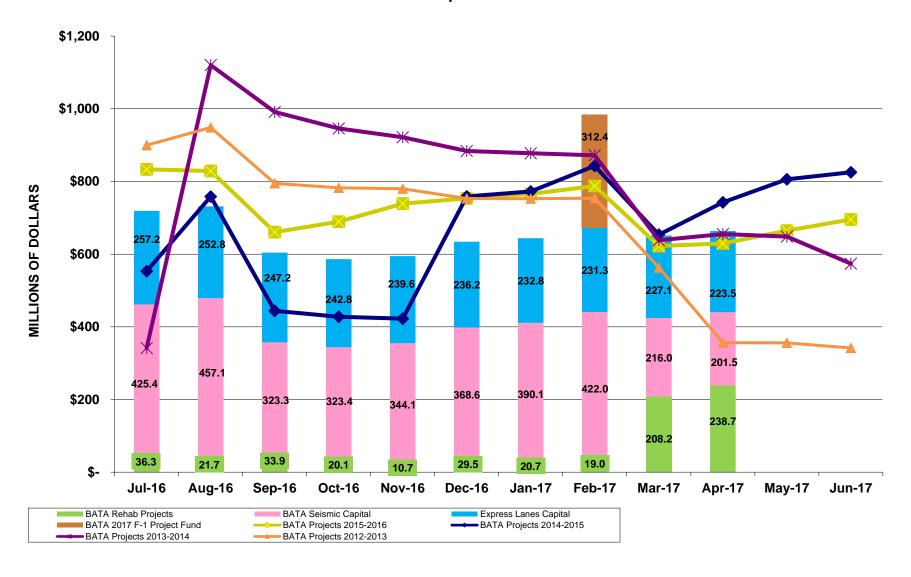

Total funds under MTC management are just over \$3.6 billion. A breakdown by fund is as follows:

| <b>Fund</b>                  | Market Value (\$ million) | % of Total |
|------------------------------|---------------------------|------------|
| BATA Admin                   | \$ 1,025.7                | 28.4%      |
| BATA Projects                | 663.7                     | 18.4%      |
| BATA Debt Payment            | 7.8                       | 0.2%       |
| BATA Debt Service Reserve    | 525.0                     | 14.5%      |
| BATA RM2                     | 392.0                     | 10.8%      |
| MTC                          | 405.1                     | 11.2%      |
| BART Car Exchange Program    | 334.0                     | 9.2%       |
| AB 1171                      | 37.6                      | 1.0%       |
| FasTrak® (Customer Deposits) | 102.6                     | 2.8%       |
| Clipper®                     | 61.0                      | 1.7%       |
| BAHA                         | 42.8                      | 1.2%       |
| SAFE                         | 17.9                      | 0.5%       |
| RAFC                         | 1.6                       | 0.1%       |
| Portfolio Total              | \$ 3,616.8                | 100.0%     |