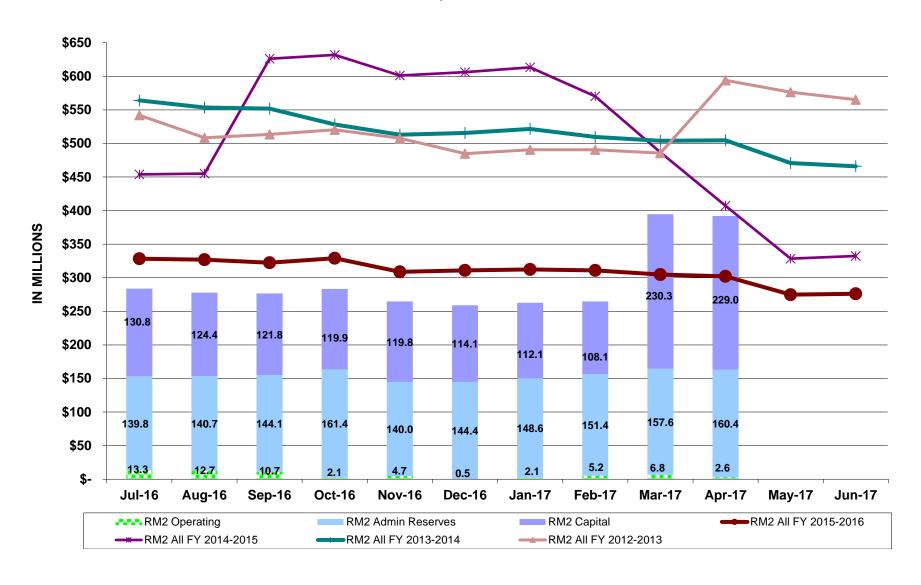

00,000.00    | 19,997,380.00    | 0.55              | 0.710              | 23                       |
| CALTRUST GOVERNMENT MONEY MKT  | 5                        | 25,090,848.88    | 25,090,848.88    | 0.69              | 0.680              | 1                        |
| Total and Avera                | ge 325                   | 3,622,397,878.47 | 3,616,812,050.08 | 100.00            | 0.763              | 251 *                    |

 $<sup>^{\</sup>star}$  Average Days to Maturity of the CALTRUST MEDIUM-TERM FUND is 748 days

The adjusted Average Days to Maturity of the MTC Portfolio is 282 days

## TOTAL PORTFOLIO April 2017



### MTC FUNDS April 2017



### MTC SAFE FUNDS April 2017



### BATA PROJECTS April 2017



### BATA ADMIN April 2017



# REGIONAL MEASURE 2 FUNDS April 2017



# Investment Rate Benchmarks April 2017 (BATA)



# Metropolitan Transportation Commission

375 Beale Street, Suite 800 San Francisco, CA 94105

# Legislation Details (With Text)

File #: 17-2598 Version: 1 Name:

Type: Report Status: Consent

File created: 5/12/2017 In control: Administration Committee

On agenda: 6/14/2017 Final action:

Title: MTC Financial Statements for April 2017

Sponsors:

Indexes:

Code sections:

Attachments: 2c Financial Statement April'2017.pdf

Date Ver. Action By Action Result

Subject:

MTC Financial Statements for April 2017

Presenter:

Sonia Elsonbaty

**Recommended Action:** 

Information



METROPOLITAN
TRANSPORTATION
COMMISSION

Bay Area Metro Center 375 Beale Street San Francisco, CA 94105 TEL 415.778.6700 WEB www.mtc.ca.gov

### Memorandum

TO: Adm