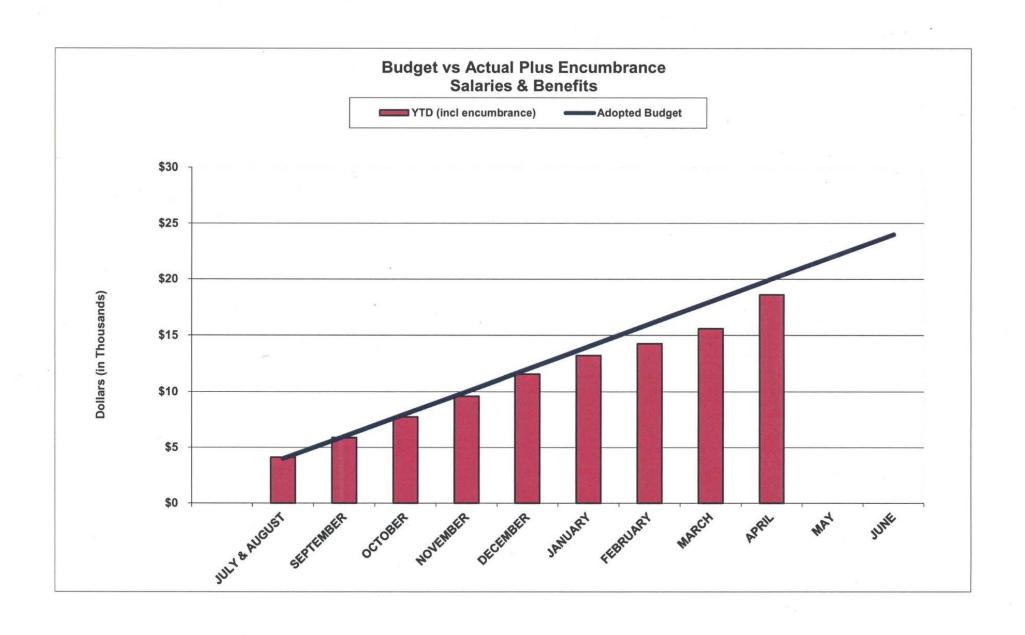

# OPERATING INCOME MTC OPERATING BUDGET FOR FY 2016-17 As of April, 2017 (83.3% of year)

|                                           | 3                   | 4          | 5              | 6           |
|-------------------------------------------|---------------------|------------|----------------|-------------|
|                                           | FY 2016-17          | Actual     | Budget Balance | % of Budget |
| Operating Revenue                         | <b>Total Budget</b> | Revenue    | Over/(Under)   | (col 4/3)   |
| General Fund Revenue:                     |                     |            |                |             |
| TDA                                       | 12,500,000          | 11,115,029 | (1,384,971)    | 88.9%       |
| Interest                                  | 20,000              | 41,767     | 21,767         | 208.8%      |
| General Fund Total                        | 12,520,000          | 11,156,796 | (1,363,204)    | 89.1%       |
| Federal Planning Revenue:                 |                     |            |                |             |
| FHWA                                      | 8,581,331           | 7,510,731  | (1,070,599)    | 87.5%       |
| FHWA - SP&R Partnership PL Grant          | 300,000             | 24,949     | (275,051)      | 8.3%        |
| Sustainable Transportation Planning Grant | 150,000             | -          | -              | 0.0%        |
| FTA                                       | 6,247,329           | 3,488,254  | (2,759,075)    | 55.8%       |
| FTA 5304                                  | 708,000             | 2,560      | (705,440)      | 0.4%        |
| Federal Planning Revenue Total            | 15,986,659          | 11,026,495 | (4,810,164)    | 69.0%       |
| State Funding Revenue:                    |                     |            |                |             |
| STIP                                      | 742,776             | 430,696    | (312,080)      | 58.0%       |
| State Revenue Total                       | 742,776             | 430,696    | (312,080)      | 58.0%       |
| Local Funding Revenue:                    |                     |            |                |             |
| TFCA                                      | 1,169,117           | 156,523    | (1,012,594)    | 13.4%       |
| ABAG                                      | -                   | 22,738     | 22,738         | 0.0%        |
| HOV                                       | 500,000             | 355,807    | (144,193)      | 0.0%        |
| Pavement Management                       | 1,465,000           | 876,382    | (588,618)      | 59.8%       |
| PTAP Local Match                          | 143,953             | 80,579     | (63,374)       | 56.0%       |
| BAAQMD                                    | 308,749             | 15,475     | (293,274)      | 5.0%        |
| Misc                                      | 1,566,006           | 1,265,431  | (300,576)      | 80.8%       |
| Local Funding Total                       | 5,152,826           | 2,772,935  | (2,379,891)    | 53.8%       |
| Transfers:                                |                     |            |                |             |
| BATA Reimbursement                        | 2,260,798           | 676,552    | (1,584,246)    | 29.9%       |
| RAFC                                      | 74,640              | 259,791    | 185,151        | 348.1%      |
| SAFE                                      | 2,329,230           | 87,020     | (2,242,210)    | 3.7%        |
| BATA 1%                                   | 7,297,531           | 7,297,531  | -              | 100.0%      |
| 2% Transit Transfers                      | 452,868             | 23,789     | (429,079)      | 5.3%        |
| Transfers in - STA                        | 3,331,274           | 492,523    | (2,838,750)    | 14.8%       |
| Transfer from or (to) Reserve/Capital     | 6,683,025           | 1,577,034  | (5,105,991)    | 23.6%       |
| Transfers Total                           | 22,429,366          | 10,414,240 | (12,015,126)   | 46.4%       |
| Total Operating Revenue                   | 56,831,627          | 35,801,162 | (20,880,465)   | 63.0%       |

# OPERATING EXPENDITURES MTC OPERATING BUDGET FOR FY 2016-17 As of April, 2017 (83.3% of year)

|                              | 3                          | 4                 | 5                                 | 6           | .7          |
|------------------------------|----------------------------|-------------------|-----------------------------------|-------------|-------------|
| Operating Expenditures       | FY 2016-17<br>Total Budget | Actual<br>Expense | Budget<br>Balance<br>Over/(Under) | % of Budget | Encumbrance |
|                              |                            | 1                 |                                   |             |             |
| Salaries & Benefits          | 23,251,740                 | 18,455,777        | (4,795,963)                       | 79.4%       | 136,191     |
| Travel & Training            | 402,000                    | 267,700           | (134,300)                         | 66.6%       | 59,105      |
| Commission Expense           |                            |                   |                                   |             |             |
| Commissioner Expense         | 70,000                     | 79,453            | 9,453                             | 113.5%      | -           |
| Advisory Committees          | 15,000                     | 13,200            | (1,800)                           | 88.0%       | -           |
| Printing & Graphics          | 134,100                    | 44,456            | (89,644)                          | 33.2%       | 28,533      |
| Computer Services            | 1,404,500                  | 1,526,473         | 121,973                           | 108.7%      |             |
| General Operations           | 2,838,624                  | 1,652,163         | (1,186,461)                       | 58.2%       | 836,284     |
| Total operating              | 28,115,964                 | 22,039,221        | (6,076,743)                       | 78.4%       | 1,060,112   |
| Contract Services            | 28,715,663                 | 9,561,098         | (19,154,564)                      | 33.3%       | 9,492,495   |
| Total Operating Expenditures | 56,831,627                 | 31,600,319        | (25,231,307)                      | 55.6%       | 10,552,607  |